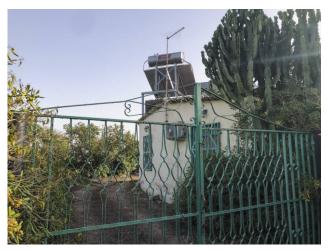

The house stands on a plot of approximately 6,700 m2 with mainly olive trees and the presence of a regularized well.

Furthermore there is a large courtyard, an external veranda with a roof and a convenient storage room.

Thanks to the 110% Superbonus, the residence is equipped with new generation air conditioning, photovoltaic panels with a system declared to the GSE with attached storage batteries, a hot water boiler with solar thermal and an electric charging station for the cars.