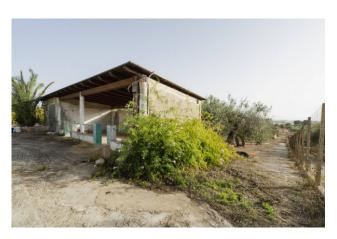

## 120 sq.m. | Bathrooms: 1 | Bedrooms: 3 | Rooms: 6

We offer for sale a bright newly redeveloped villa with 110% Superbonus on the outskirts of Santa Croce Camerina with sea view. The real estate unit, developed entirely on one level, is internally composed of an entrance onto a large living room with open kitchen, three bedrooms, a bathroom.

The house stands on a plot of approximately 6,700 m2 with mainly olive trees and the presence of a regularized well.

Furthermore there is a large courtyard, an external veranda with a roof and a convenient storage room.