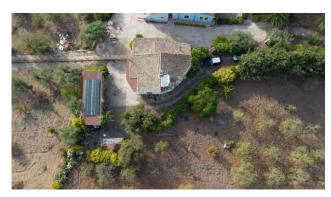

The house stands on a plot of approximately 6,700 m2 with mainly olive trees and the presence of a regularized well.

Furthermore there is a large courtyard, an external veranda with a roof and a convenient storage room.