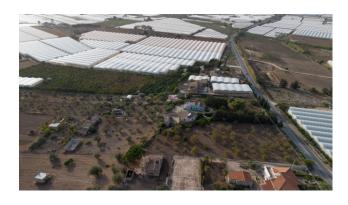

The house stands on a plot of approximately 6,700 m2 with mainly olive trees and the presence of a regularized well.

Furthermore there is a large courtyard, an external veranda with a roof and a convenient storage room.