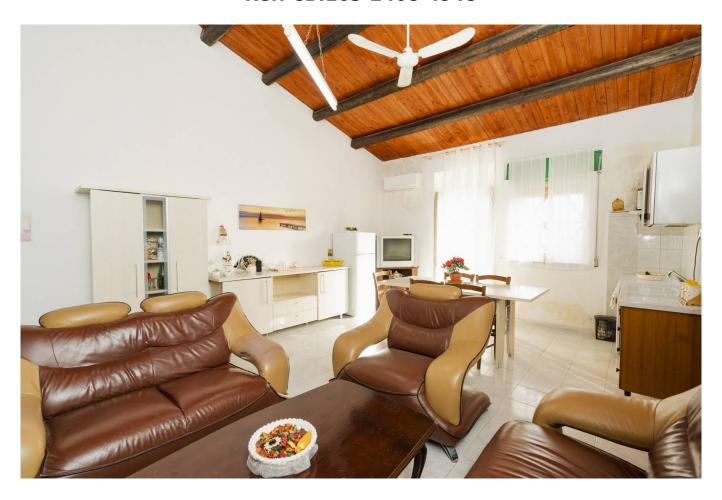

## 120 sq.m. | Bathrooms: 1 | Bedrooms: 3 | Rooms: 6

We offer for sale a bright newly redeveloped villa with 110% Superbonus on the outskirts of Santa Croce Camerina with sea view. The real estate unit, developed entirely on one level, is internally composed of an entrance onto a large living room with open kitchen, three bedrooms, a bathroom.

The house stands on a plot of approximately 6,700 m2 with mainly olive trees and the presence of a regularized well.

Furthermore there is a large courtyard, an external veranda with a roof and a convenient storage room.

Thanks to the 110% Superbonus, the residence is equipped with new generation air conditioning, photovoltaic panels with a system declared to the GSE with attached storage batteries, a hot water boiler with solar thermal and an electric charging station for the cars.