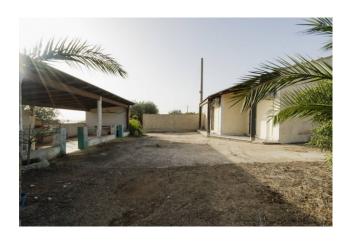

The house stands on a plot of approximately 6,700 m2 with mainly olive trees and the presence of a regularized well.

Furthermore there is a large courtyard, an external veranda with a roof and a convenient storage room.