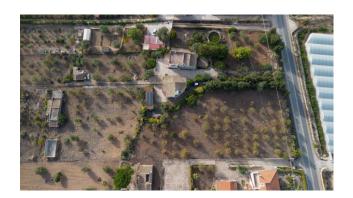

The house stands on a plot of approximately 6,700 m2 with mainly olive trees and the presence of a regularized well.

Furthermore there is a large courtyard, an external veranda with a roof and a convenient storage room.