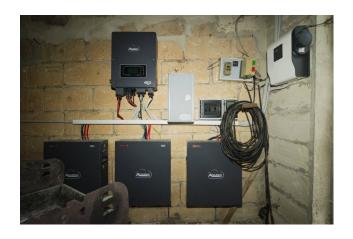

Thanks to the 110% Superbonus, the residence is equipped with new generation air conditioning, photovoltaic panels with a system declared to the GSE with attached storage batteries, a hot water boiler with solar thermal and an electric charging station for the cars.