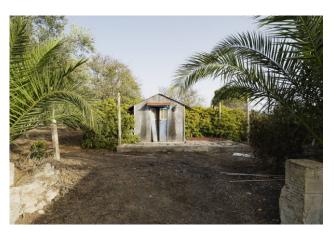

The house stands on a plot of approximately 6,700 m2 with mainly olive trees and the presence of a regularized well.

Furthermore there is a large courtyard, an external veranda with a roof and a convenient storage room.