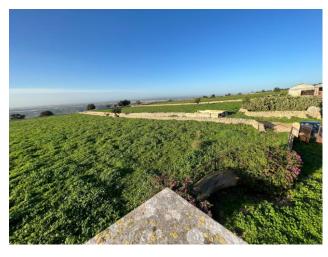

### \*LARGE AGRICULTURAL LAND\*\*

We offer for sale a large portion of land, covering over 24 hectares, with unique and peculiar characteristics. The land includes approximately 17 hectares of flat land, used as arable land, and another approximately 7 hectares of flat land planted with over 400 carob trees and more than 200 olive trees.

### The land can be subdivided.

One of the most fascinating features of this land is its extraordinary panoramic view of the Sicilian coast and the majestic inland mountains, which offer a breathtaking landscape.