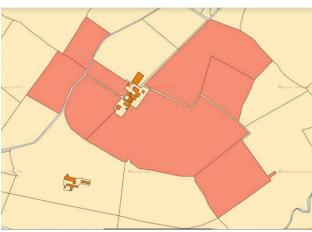

### \*LARGE AGRICULTURAL LAND\*\*

We offer for sale a large portion of land, covering over 24 hectares, with unique and peculiar characteristics. The land includes approximately 17 hectares of flat land, used as arable land, and another approximately 7 hectares of flat land planted with over 400 carob trees and more than 200 olive trees.

### The land can be subdivided.

One of the most fascinating features of this land is its extraordinary panoramic view of the Sicilian coast and the majestic inland mountains, which offer a breathtaking landscape.