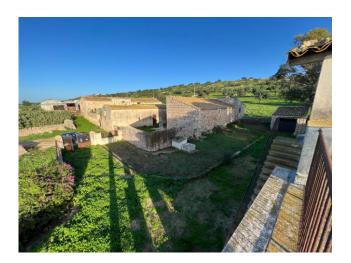

### \*LARGE AGRICULTURAL LAND\*\*

We offer for sale a large portion of land, covering over 24 hectares, with unique and peculiar characteristics. The land includes approximately 17 hectares of flat land, used as arable land, and another approximately 7 hectares of flat land planted with over 400 carob trees and more than 200 olive trees.