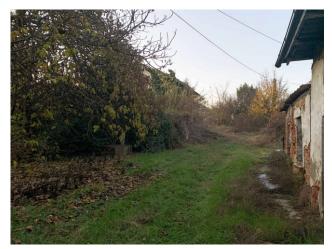

## 1.521 sq.m. | Bathrooms: 10 | Bedrooms: 20 | Rooms: 30

We sell in the municipality of Rocchetta Tanaro, Gatti hamlet, at the entrance to the Tanaro Natural Park, a small village made up of various buildings and various apartments for a total of 1500 m2. with the possibility of creating both apartments and using it as accommodation with rooms or small independent apartments. Included in the village is a large plot of land of approximately 4 hectares (40,000 m2), divided by woods, vineyards and hazelnut groves, all bordering the Tanaro natural park with 120 hectares of woodland with paths and routes.