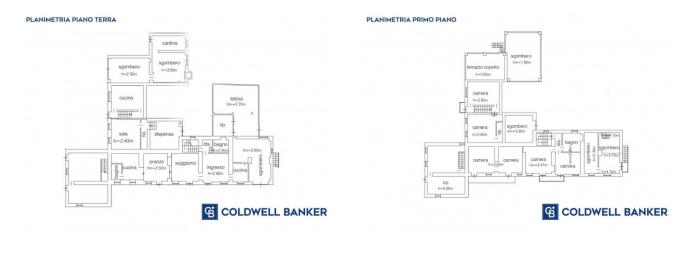

## 1.521 sq.m. | Bathrooms: 10 | Bedrooms: 20 | Rooms: 30

We sell in the municipality of Rocchetta Tanaro, Gatti hamlet, at the entrance to the Tanaro Natural Park, a small village made up of various buildings and various apartments for a total of 1500 m2. with the possibility of creating both apartments and using it as accommodation with rooms or small independent apartments. Included in the village is a large plot of land of approximately 4 hectares (40,000 m2), divided by woods, vineyards and hazelnut groves, all bordering the Tanaro natural park with 120 hectares of woodland with paths and routes.

Prime Properties Via Roma n° 4 - Alba (CN) - (+39) 0173 328205 alba@cbitaly.it - https://www.coldwellbanker.it/en VAT 04954530962

| Livable surface: 1300.00            |
|-------------------------------------|
| Bathrooms: 10                       |
| Internal condition: To be renovated |
| Total floors: 3                     |
| Balconies: Present                  |
| Garden: Private, 3.000 sq.m.        |
| Garage: Shed                        |
| -                                   |