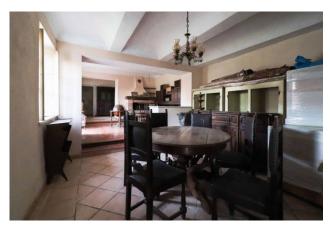

## 1.521 sq.m. | Bathrooms: 10 | Bedrooms: 20 | Rooms: 30

We sell in the municipality of Rocchetta Tanaro, Gatti hamlet, at the entrance to the Tanaro Natural Park, a small village made up of various buildings and various apartments for a total of 1500 m2. with the possibility of creating both apartments and using it as accommodation with rooms or small independent apartments. Included in the village is a large plot of land of approximately 4 hectares (40,000 m2), divided by woods, vineyards and hazelnut groves, all bordering the Tanaro natural park with 120 hectares of woodland with paths and routes.