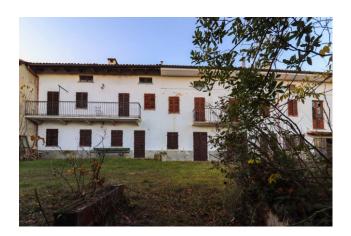

# Rustic/Farmhouse/Court for sale in Rocchetta Tanaro € 150.000 Ref. CBI116-1582-64

## 1.521 sq.m. | Bathrooms: 10 | Bedrooms: 20 | Rooms: 30

We sell in the municipality of Rocchetta Tanaro, Gatti hamlet, at the entrance to the Tanaro Natural Park, a small village made up of various buildings and various apartments for a total of 1500 m2. with the possibility of creating both apartments and using it as accommodation with rooms or small independent apartments. Included in the village is a large plot of land of approximately 4 hectares (40,000 m2), divided by woods, vineyards and hazelnut groves, all bordering the Tanaro natural park with 120 hectares of woodland with paths and routes.

Prime Properties Via Roma n° 4 - Alba (CN) - (+39) 0173 328205 alba@cbitaly.it - https://www.coldwellbanker.it/en VAT 04954530962

| Livable surface: 1300.00            |
|-------------------------------------|
| Bathrooms: 10                       |
| Internal condition: To be renovated |
| Total floors: 3                     |
| Balconies: Present                  |
| Garden: Private, 3.000 sq.m.        |
| Garage: Shed                        |
| -                                   |