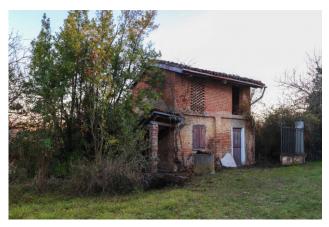

# Rustic/Farmhouse/Court for sale in Rocchetta Tanaro € 150.000 Ref. CBI116-1582-64

## 1.521 sq.m. | Bathrooms: 10 | Bedrooms: 20 | Rooms: 30

We sell in the municipality of Rocchetta Tanaro, Gatti hamlet, at the entrance to the Tanaro Natural Park, a small village made up of various buildings and various apartments for a total of 1500 m2. with the possibility of creating both apartments and using it as accommodation with rooms or small independent apartments. Included in the village is a large plot of land of approximately 4 hectares (40,000 m2), divided by woods, vineyards and hazelnut groves, all bordering the Tanaro natural park with 120 hectares of woodland with paths and routes.

Prime Properties Via Roma n° 4 - Alba (CN) - (+39) 0173 328205 alba@cbitaly.it - https://www.coldwellbanker.it/en VAT 04954530962

| Livable surface: 1300.00            |
|-------------------------------------|
| Bathrooms: 10                       |
| Internal condition: To be renovated |
| Total floors: 3                     |
| Balconies: Present                  |
| Garden: Private, 3.000 sq.m.        |
| Garage: Shed                        |
| -                                   |