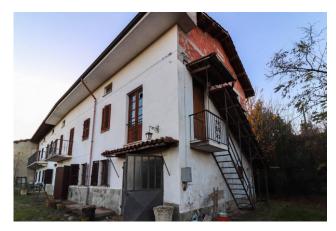

## 1.521 sq.m. | Bathrooms: 10 | Bedrooms: 20 | Rooms: 30

We sell in the municipality of Rocchetta Tanaro, Gatti hamlet, at the entrance to the Tanaro Natural Park, a small village made up of various buildings and various apartments for a total of 1500 m2. with the possibility of creating both apartments and using it as accommodation with rooms or small independent apartments. Included in the village is a large plot of land of approximately 4 hectares (40,000 m2), divided by woods, vineyards and hazelnut groves, all bordering the Tanaro natural park with 120 hectares of woodland with paths and routes.

Prime Properties Via Roma n° 4 - Alba (CN) - (+39) 0173 328205 alba@cbitaly.it - https://www.coldwellbanker.it/en VAT 04954530962

| Livable surface: 1300.00            |
|-------------------------------------|
| Bathrooms: 10                       |
| Internal condition: To be renovated |
| Total floors: 3                     |
| Balconies: Present                  |
| Garden: Private, 3.000 sq.m.        |
| Garage: Shed                        |
| -                                   |