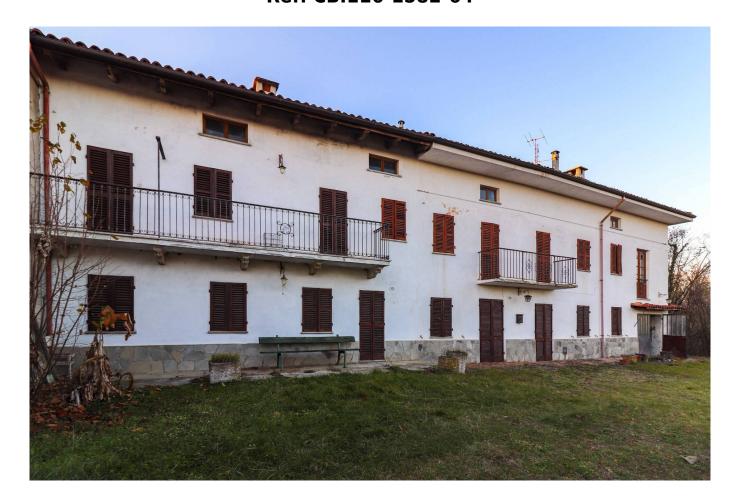

# Rustic/Farmhouse/Court for sale in Rocchetta Tanaro € 150.000 Ref. CBI116-1582-64

## 1.521 sq.m. | Bathrooms: 10 | Bedrooms: 20 | Rooms: 30

We sell in the municipality of Rocchetta Tanaro, Gatti hamlet, at the entrance to the Tanaro Natural Park, a small village made up of various buildings and various apartments for a total of 1500 m2. with the possibility of creating both apartments and using it as accommodation with rooms or small independent apartments. Included in the village is a large plot of land of approximately 4 hectares (40,000 m2), divided by woods, vineyards and hazelnut groves, all bordering the Tanaro natural park with 120 hectares of woodland with paths and routes.

Prime Properties Via Roma n° 4 - Alba (CN) - (+39) 0173 328205 alba@cbitaly.it - https://www.coldwellbanker.it/en VAT 04954530962

| Livable surface: 1300.00            |
|-------------------------------------|
| Bathrooms: 10                       |
| Internal condition: To be renovated |
| Total floors: 3                     |
| Balconies: Present                  |
| Garden: Private, 3.000 sq.m.        |
| Garage: Shed                        |
| -                                   |