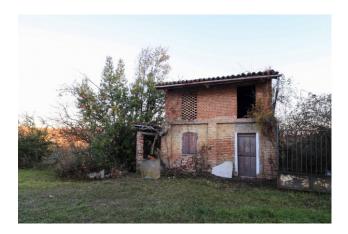

# Rustic/Farmhouse/Court for sale in Rocchetta Tanaro € 150.000 Ref. CBI116-1582-64

## 1.521 sq.m. | Bathrooms: 10 | Bedrooms: 20 | Rooms: 30

We sell in the municipality of Rocchetta Tanaro, Gatti hamlet, at the entrance to the Tanaro Natural Park, a small village made up of various buildings and various apartments for a total of 1500 m2. with the possibility of creating both apartments and using it as accommodation with rooms or small independent apartments. Included in the village is a large plot of land of approximately 4 hectares (40,000 m2), divided by woods, vineyards and hazelnut groves, all bordering the Tanaro natural park with 120 hectares of woodland with paths and routes.

Prime Properties Via Roma n° 4 - Alba (CN) - (+39) 0173 328205 alba@cbitaly.it - https://www.coldwellbanker.it/en VAT 04954530962

| Livable surface: 1300.00            |
|-------------------------------------|
| Bathrooms: 10                       |
| Internal condition: To be renovated |
| Total floors: 3                     |
| Balconies: Present                  |
| Garden: Private, 3.000 sq.m.        |
| Garage: Shed                        |
| -                                   |