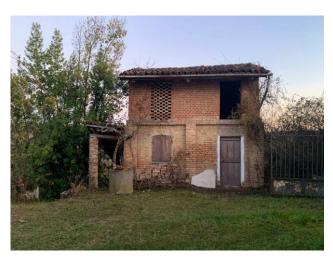

## 1.521 sq.m. | Bathrooms: 10 | Bedrooms: 20 | Rooms: 30

We sell in the municipality of Rocchetta Tanaro, Gatti hamlet, at the entrance to the Tanaro Natural Park, a small village made up of various buildings and various apartments for a total of 1500 m2. with the possibility of creating both apartments and using it as accommodation with rooms or small independent apartments. Included in the village is a large plot of land of approximately 4 hectares (40,000 m2), divided by woods, vineyards and hazelnut groves, all bordering the Tanaro natural park with 120 hectares of woodland with paths and routes.

Prime Properties Via Roma n° 4 - Alba (CN) - (+39) 0173 328205 alba@cbitaly.it - https://www.coldwellbanker.it/en VAT 04954530962

| Livable surface: 1300.00            |
|-------------------------------------|
| Bathrooms: 10                       |
| Internal condition: To be renovated |
| Total floors: 3                     |
| Balconies: Present                  |
| Garden: Private, 3.000 sq.m.        |
| Garage: Shed                        |
| -                                   |