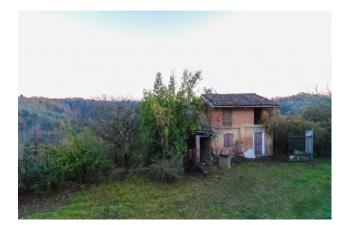

## 1.521 sq.m. | Bathrooms: 10 | Bedrooms: 20 | Rooms: 30

We sell in the municipality of Rocchetta Tanaro, Gatti hamlet, at the entrance to the Tanaro Natural Park, a small village made up of various buildings and various apartments for a total of 1500 m2. with the possibility of creating both apartments and using it as accommodation with rooms or small independent apartments. Included in the village is a large plot of land of approximately 4 hectares (40,000 m2), divided by woods, vineyards and hazelnut groves, all bordering the Tanaro natural park with 120 hectares of woodland with paths and routes.

Prime Properties Via Roma n° 4 - Alba (CN) - (+39) 0173 328205 alba@cbitaly.it - https://www.coldwellbanker.it/en VAT 04954530962

| Livable surface: 1300.00            |
|-------------------------------------|
| Bathrooms: 10                       |
| Internal condition: To be renovated |
| Total floors: 3                     |
| Balconies: Present                  |
| Garden: Private, 3.000 sq.m.        |
| Garage: Shed                        |
| -                                   |