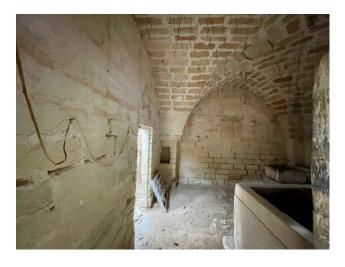

This beautiful masseria consists of two rooms on the first floor, additional two rooms on the ground floor with typical star vaults and large contiguous sheepfolds with wooden and reed roofs.

The property is enriched by an elegant garden of approx. 1000 sqm, protected by high walls, whose beauty is enhanced by an evocative colonnade. It also has a tank for collecting the rainwater and a small building with an ancient oven.