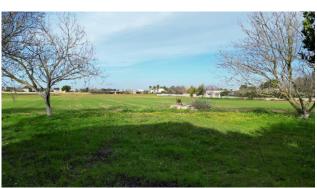

### 320 sq.m. | Bedrooms: 4 | Rooms: 6

SAN CESARIO OF LECCE - LECCE - SALENTO

On the outskirts of San Cesario di Lecce, more precisely in "Pozzo Grotta" area, small 19th century farmhouse now available for sale. This rural building, of approx. 160 sqm, is spread over two levels and it is located on a land of about 3 hectares; it can be reached both from Via Giovanni Paolo II and from the parallel road leading to San Donato.

This beautiful masseria consists of two rooms on the first floor, additional two rooms on the ground floor with typical star vaults and large contiguous sheepfolds with wooden and reed roofs.

The property is enriched by an elegant garden of approx. 1000 sqm, protected by high walls, whose beauty is enhanced by an evocative colonnade. It also has a tank for collecting the rainwater and a small building with an ancient oven.

The immediate proximity to the city of Lecce, whose bell tower can be seen in the distance, and the small distance from the center of the town of San Cesario, make this property an authentic oasis of charm, thus becoming the ideal place to be lived both as a private residence and a charming accommodation facility.

It is possible to buy the adjacent property at a separate price.

San Cesario is just 6 km from Lecce, 18 km from the nearest seaside locations on the Adriatic coast, 36 km from Gallipoli and 50 km from Brindisi Airport.