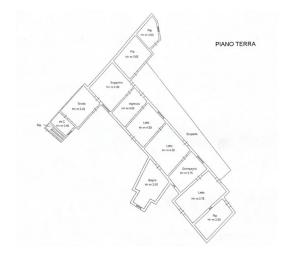

### 320 sq.m. | Bedrooms: 4 | Rooms: 6

SAN CESARIO OF LECCE - LECCE - SALENTO

On the outskirts of San Cesario di Lecce, more precisely in "Pozzo Grotta" area, small 19th century farmhouse now available for sale. This rural building, of approx. 160 sqm, is spread over two levels and it is located on a land of about 3 hectares; it can be reached both from Via Giovanni Paolo II and from the parallel road leading to San Donato.

This beautiful masseria consists of two rooms on the first floor, additional two rooms on the ground floor with typical star vaults and large contiguous sheepfolds with wooden and reed roofs.

The property is enriched by an elegant garden of approx. 1000 sqm, protected by high walls, whose beauty is enhanced by an evocative colonnade. It also has a tank for collecting the rainwater and a small building with an ancient oven.

### **Features**

| Property ID: CBI069-860-132466                   | Contract: Sale                     |
|--------------------------------------------------|------------------------------------|
| Categoria: Rustic/Farmhouse/Court                | Address: Via Giovanni Paolo II     |
| Zip Code: 73016                                  | Municipality: San Cesario di Lecce |
| Total sqm: 320 sq.m.                             | Livable surface: 160.00            |
| Bedrooms: 4                                      | Rooms: 6                           |
| Internal condition: To be renovated              | Floor: On two-levels               |
| Total floors: 2                                  | Date of construction: 1800         |
| Current Status: Available after the deed of sale | Garden: Private                    |
| Sea distance: 18.000 meter                       | Kitchen: Regular Kitchen           |
| Fireplace                                        | Wooden fixtures                    |
| Land : 30000 [                                   | Airport distance                   |
| Shops distance or nearest city                   |                                    |