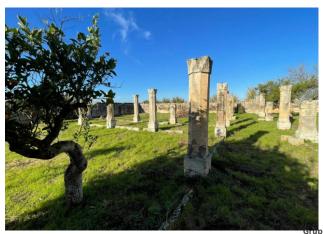

This beautiful masseria consists of two rooms on the first floor, additional two rooms on the ground floor with typical star vaults and large contiguous sheepfolds with wooden and reed roofs.

The property is enriched by an elegant garden of approx. 1000 sqm, protected by high walls, whose beauty is enhanced by an evocative colonnade. It also has a tank for collecting the rainwater and a small building with an ancient oven.