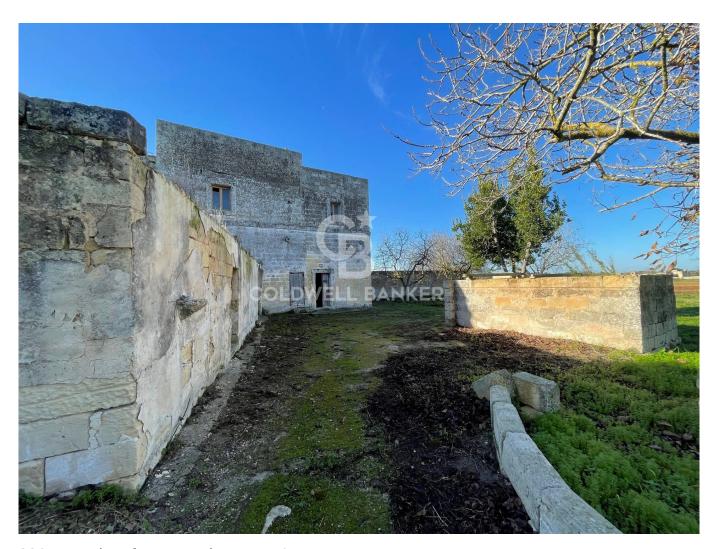

### 320 sq.m. | Bedrooms: 4 | Rooms: 6

SAN CESARIO OF LECCE - LECCE - SALENTO

On the outskirts of San Cesario di Lecce, more precisely in "Pozzo Grotta" area, small 19th century farmhouse now available for sale. This rural building, of approx. 160 sqm, is spread over two levels and it is located on a land of about 3 hectares; it can be reached both from Via Giovanni Paolo II and from the parallel road leading to San Donato.

This beautiful masseria consists of two rooms on the first floor, additional two rooms on the ground floor with typical star vaults and large contiguous sheepfolds with wooden and reed roofs.

The property is enriched by an elegant garden of approx. 1000 sqm, protected by high walls, whose beauty is enhanced by an evocative colonnade. It also has a tank for collecting the rainwater and a small building with an ancient oven.

The immediate proximity to the city of Lecce, whose bell tower can be seen in the distance, and the small distance from the center of the town of San Cesario, make this property an authentic oasis of charm, thus becoming the ideal place to be lived both as a private residence and a charming accommodation facility.