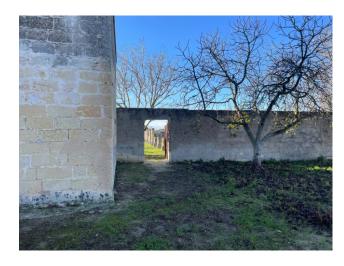

This beautiful masseria consists of two rooms on the first floor, additional two rooms on the ground floor with typical star vaults and large contiguous sheepfolds with wooden and reed roofs.

The property is enriched by an elegant garden of approx. 1000 sqm, protected by high walls, whose beauty is enhanced by an evocative colonnade. It also has a tank for collecting the rainwater and a small building with an ancient oven.