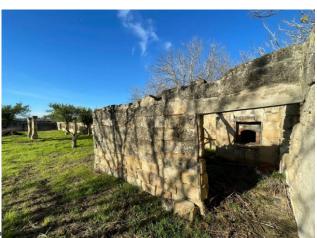

### 320 sq.m. | Bedrooms: 4 | Rooms: 6

SAN CESARIO OF LECCE - LECCE - SALENTO

On the outskirts of San Cesario di Lecce, more precisely in "Pozzo Grotta" area, small 19th century farmhouse now available for sale. This rural building, of approx. 160 sqm, is spread over two levels and it is located on a land of about 3 hectares; it can be reached both from Via Giovanni Paolo II and from the parallel road leading to San Donato.

This beautiful masseria consists of two rooms on the first floor, additional two rooms on the ground floor with typical star vaults and large contiguous sheepfolds with wooden and reed roofs.

The property is enriched by an elegant garden of approx. 1000 sqm, protected by high walls, whose beauty is enhanced by an evocative colonnade. It also has a tank for collecting the rainwater and a small building with an ancient oven.