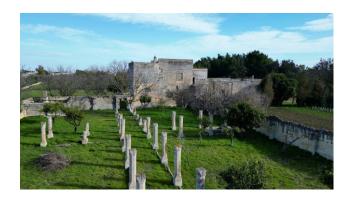

This beautiful masseria consists of two rooms on the first floor, additional two rooms on the ground floor with typical star vaults and large contiguous sheepfolds with wooden and reed roofs.

The property is enriched by an elegant garden of approx. 1000 sqm, protected by high walls, whose beauty is enhanced by an evocative colonnade. It also has a tank for collecting the rainwater and a small building with an ancient oven.