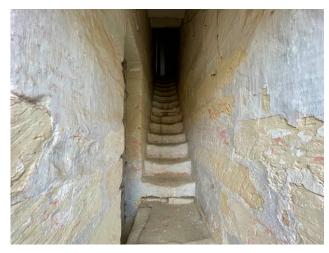

This beautiful masseria consists of two rooms on the first floor, additional two rooms on the ground floor with typical star vaults and large contiguous sheepfolds with wooden and reed roofs.

The property is enriched by an elegant garden of approx. 1000 sqm, protected by high walls, whose beauty is enhanced by an evocative colonnade. It also has a tank for collecting the rainwater and a small building with an ancient oven.