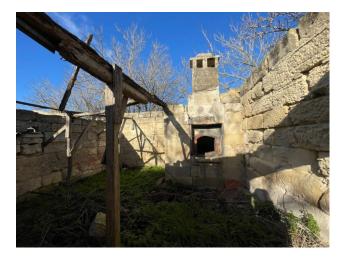

This beautiful masseria consists of two rooms on the first floor, additional two rooms on the ground floor with typical star vaults and large contiguous sheepfolds with wooden and reed roofs.

The property is enriched by an elegant garden of approx. 1000 sqm, protected by high walls, whose beauty is enhanced by an evocative colonnade. It also has a tank for collecting the rainwater and a small building with an ancient oven.