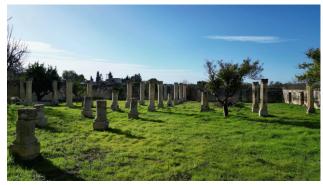

This beautiful masseria consists of two rooms on the first floor, additional two rooms on the ground floor with typical star vaults and large contiguous sheepfolds with wooden and reed roofs.

The property is enriched by an elegant garden of approx. 1000 sqm, protected by high walls, whose beauty is enhanced by an evocative colonnade. It also has a tank for collecting the rainwater and a small building with an ancient oven.