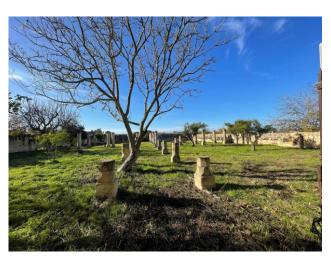

This beautiful masseria consists of two rooms on the first floor, additional two rooms on the ground floor with typical star vaults and large contiguous sheepfolds with wooden and reed roofs.

The property is enriched by an elegant garden of approx. 1000 sqm, protected by high walls, whose beauty is enhanced by an evocative colonnade. It also has a tank for collecting the rainwater and a small building with an ancient oven.