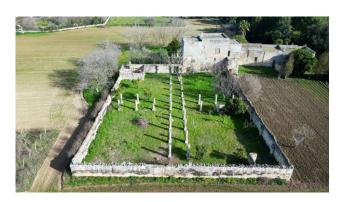

### 320 sq.m. | Bedrooms: 4 | Rooms: 6

SAN CESARIO OF LECCE - LECCE - SALENTO

On the outskirts of San Cesario di Lecce, more precisely in "Pozzo Grotta" area, small 19th century farmhouse now available for sale. This rural building, of approx. 160 sqm, is spread over two levels and it is located on a land of about 3 hectares; it can be reached both from Via Giovanni Paolo II and from the parallel road leading to San Donato.

This beautiful masseria consists of two rooms on the first floor, additional two rooms on the ground floor with typical star vaults and large contiguous sheepfolds with wooden and reed roofs.

The property is enriched by an elegant garden of approx. 1000 sqm, protected by high walls, whose beauty is enhanced by an evocative colonnade. It also has a tank for collecting the rainwater and a small building with an ancient oven.

The immediate proximity to the city of Lecce, whose bell tower can be seen in the distance, and the small distance from the center of the town of San Cesario, make this property an authentic oasis of charm, thus becoming the ideal place to be lived both as a private residence and a charming accommodation facility.