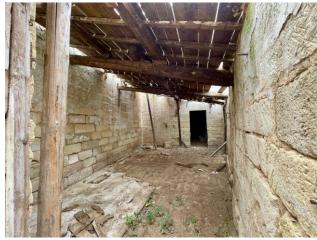

This beautiful masseria consists of two rooms on the first floor, additional two rooms on the ground floor with typical star vaults and large contiguous sheepfolds with wooden and reed roofs.

The property is enriched by an elegant garden of approx. 1000 sqm, protected by high walls, whose beauty is enhanced by an evocative colonnade. It also has a tank for collecting the rainwater and a small building with an ancient oven.