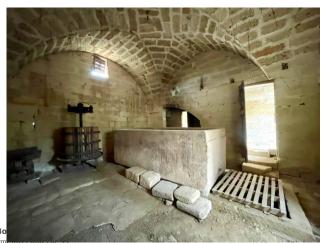

This beautiful masseria consists of two rooms on the first floor, additional two rooms on the ground floor with typical star vaults and large contiguous sheepfolds with wooden and reed roofs.

The property is enriched by an elegant garden of approx. 1000 sqm, protected by high walls, whose beauty is enhanced by an evocative colonnade. It also has a tank for collecting the rainwater and a small building with an ancient oven.