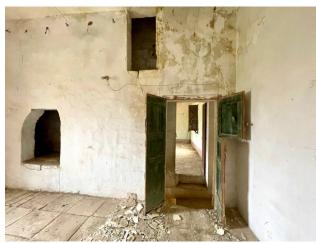

This beautiful masseria consists of two rooms on the first floor, additional two rooms on the ground floor with typical star vaults and large contiguous sheepfolds with wooden and reed roofs.

The property is enriched by an elegant garden of approx. 1000 sqm, protected by high walls, whose beauty is enhanced by an evocative colonnade. It also has a tank for collecting the rainwater and a small building with an ancient oven.

### **Features**

| Property ID: CBI069-860-132466                   | Contract: Sale                     |
|--------------------------------------------------|------------------------------------|
| Categoria: Rustic/Farmhouse/Court                | Address: Via Giovanni Paolo II     |
| Zip Code: 73016                                  | Municipality: San Cesario di Lecce |
| Total sqm: 320 sq.m.                             | Livable surface: 160.00            |
| Bedrooms: 4                                      | Rooms: 6                           |
| Internal condition: To be renovated              | Floor: On two-levels               |
| Total floors: 2                                  | Date of construction: 1800         |
| Current Status: Available after the deed of sale | Garden: Private                    |
| Sea distance: 18.000 meter                       | Kitchen: Regular Kitchen           |
| Fireplace                                        | Wooden fixtures                    |
| Land : 30000 [                                   | Airport distance                   |
| Shops distance or nearest city                   |                                    |