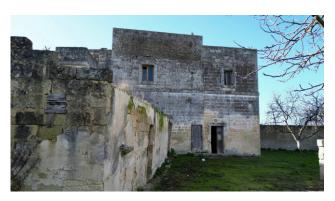

### 320 sq.m. | Bedrooms: 4 | Rooms: 6

SAN CESARIO OF LECCE - LECCE - SALENTO

On the outskirts of San Cesario di Lecce, more precisely in "Pozzo Grotta" area, small 19th century farmhouse now available for sale. This rural building, of approx. 160 sqm, is spread over two levels and it is located on a land of about 3 hectares; it can be reached both from Via Giovanni Paolo II and from the parallel road leading to San Donato.

This beautiful masseria consists of two rooms on the first floor, additional two rooms on the ground floor with typical star vaults and large contiguous sheepfolds with wooden and reed roofs.

The property is enriched by an elegant garden of approx. 1000 sqm, protected by high walls, whose beauty is enhanced by an evocative colonnade. It also has a tank for collecting the rainwater and a small building with an ancient oven.