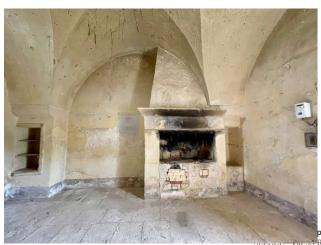

This beautiful masseria consists of two rooms on the first floor, additional two rooms on the ground floor with typical star vaults and large contiguous sheepfolds with wooden and reed roofs.

The property is enriched by an elegant garden of approx. 1000 sqm, protected by high walls, whose beauty is enhanced by an evocative colonnade. It also has a tank for collecting the rainwater and a small building with an ancient oven.

### **Features**

| Property ID: CBI069-860-132466                   | Contract: Sale                     |
|--------------------------------------------------|------------------------------------|
| Categoria: Rustic/Farmhouse/Court                | Address: Via Giovanni Paolo II     |
| Zip Code: 73016                                  | Municipality: San Cesario di Lecce |
| Total sqm: 320 sq.m.                             | Livable surface: 160.00            |
| Bedrooms: 4                                      | Rooms: 6                           |
| Internal condition: To be renovated              | Floor: On two-levels               |
| Total floors: 2                                  | Date of construction: 1800         |
| Current Status: Available after the deed of sale | Garden: Private                    |
| Sea distance: 18.000 meter                       | Kitchen: Regular Kitchen           |
| Fireplace                                        | Wooden fixtures                    |
| Land : 30000 [                                   | Airport distance                   |
| Shops distance or nearest city                   |                                    |