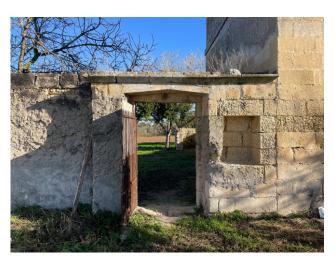

This beautiful masseria consists of two rooms on the first floor, additional two rooms on the ground floor with typical star vaults and large contiguous sheepfolds with wooden and reed roofs.

The property is enriched by an elegant garden of approx. 1000 sqm, protected by high walls, whose beauty is enhanced by an evocative colonnade. It also has a tank for collecting the rainwater and a small building with an ancient oven.