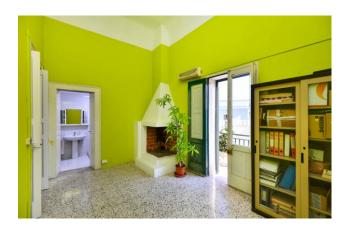

### 88 sq.m. | Bathrooms: 1 | Bedrooms: 1 | Rooms: 3

PUGLIA - SALENTO - MAGLIE

In the heart of Salento, in Maglie, we offer for sale a beautiful apartment, located in the perimeter of the historic center, which overlooks the park of the central Villa Comunale.

It develops a total surface area of approximately 88 m2 and a further 3 m2 of balcony located behind the entrance façade and is located on the 1st of only 2 floors of an elegant condominium consisting of only 4 real estate units, with a large solar pavement.

It is composed of: ENTRANCE, LIVING ROOM and DINING ROOM, KITCHEN, BEDROOM, BATHROOM, and is entirely paved in mirror-polished grit.

The unit has original barrel vaults (of the so-called "broken barrel" type, i.e. curved only in the corner parts) with a height of 4.85 metres, thanks to which it would be possible to divide some rooms with splendid mezzanines, expanding the already considerable walkable square footage.

Originally and entirely built using the characteristic local Lecce stone which, thanks to the width of 140 cm of the perimeter walls and 40 cm of the internal ones, gives the property excellent thermal and acoustic insulation, it has recently undergone restoration with elegant finishes in plaster.