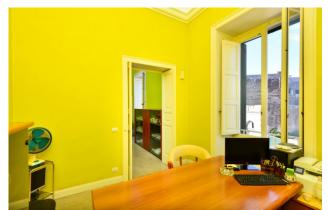

It is composed of: ENTRANCE, LIVING ROOM and DINING ROOM, KITCHEN, BEDROOM, BATHROOM, and is entirely paved in mirror-polished grit.

The unit has original barrel vaults (of the so-called "broken barrel" type, i.e. curved only in the corner parts) with a height of 4.85 metres, thanks to which it would be possible to divide some rooms with splendid mezzanines, expanding the already considerable walkable square footage.

Originally and entirely built using the characteristic local Lecce stone which, thanks to the width of 140 cm of the perimeter walls and 40 cm of the internal ones, gives the property excellent thermal and acoustic insulation, it has recently undergone restoration with elegant finishes in plaster.