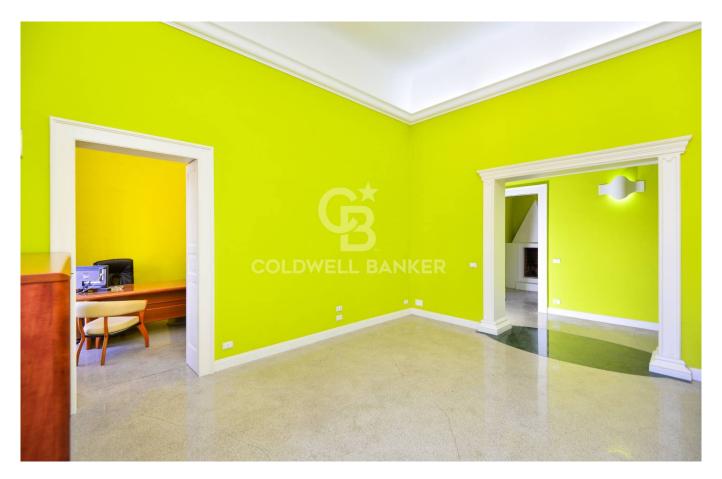

### 88 sq.m. | Bathrooms: 1 | Bedrooms: 1 | Rooms: 3

PUGLIA - SALENTO - MAGLIE

In the heart of Salento, in Maglie, we offer for sale a beautiful apartment, located in the perimeter of the historic center, which overlooks the park of the central Villa Comunale.

It develops a total surface area of approximately 88 m2 and a further 3 m2 of balcony located behind the entrance façade and is located on the 1st of only 2 floors of an elegant condominium consisting of only 4 real estate units, with a large solar pavement.

It is composed of: ENTRANCE, LIVING ROOM and DINING ROOM, KITCHEN, BEDROOM, BATHROOM, and is entirely paved in mirror-polished grit.

The unit has original barrel vaults (of the so-called "broken barrel" type, i.e. curved only in the corner parts) with a height of 4.85 metres, thanks to which it would be possible to divide some rooms with splendid mezzanines, expanding the already considerable walkable square footage.

Originally and entirely built using the characteristic local Lecce stone which, thanks to the width of 140 cm of the perimeter walls and 40 cm of the internal ones, gives the property excellent thermal and acoustic insulation, it has recently undergone restoration with elegant finishes in plaster.