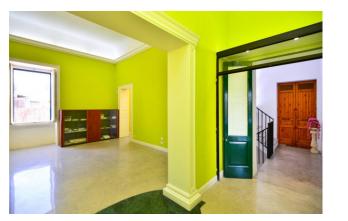

### 88 sq.m. | Bathrooms: 1 | Bedrooms: 1 | Rooms: 3

PUGLIA - SALENTO - MAGLIE

In the heart of Salento, in Maglie, we offer for sale a beautiful apartment, located in the perimeter of the historic center, which overlooks the park of the central Villa Comunale.

It develops a total surface area of approximately 88 m2 and a further 3 m2 of balcony located behind the entrance façade and is located on the 1st of only 2 floors of an elegant condominium consisting of only 4 real estate units, with a large solar pavement.

It is composed of: ENTRANCE, LIVING ROOM and DINING ROOM, KITCHEN, BEDROOM, BATHROOM, and is entirely paved in mirror-polished grit.

The unit has original barrel vaults (of the so-called "broken barrel" type, i.e. curved only in the corner parts) with a height of 4.85 metres, thanks to which it would be possible to divide some rooms with splendid mezzanines, expanding the already considerable walkable square footage.

Originally and entirely built using the characteristic local Lecce stone which, thanks to the width of 140 cm of the perimeter walls and 40 cm of the internal ones, gives the property excellent thermal and acoustic insulation, it has recently undergone restoration with elegant finishes in plaster.