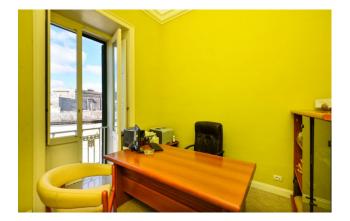

It is composed of: ENTRANCE, LIVING ROOM and DINING ROOM, KITCHEN, BEDROOM, BATHROOM, and is entirely paved in mirror-polished grit.

The unit has original barrel vaults (of the so-called "broken barrel" type, i.e. curved only in the corner parts) with a height of 4.85 metres, thanks to which it would be possible to divide some rooms with splendid mezzanines, expanding the already considerable walkable square footage.

Originally and entirely built using the characteristic local Lecce stone which, thanks to the width of 140 cm of the perimeter walls and 40 cm of the internal ones, gives the property excellent thermal and acoustic insulation, it has recently undergone restoration with elegant finishes in plaster.