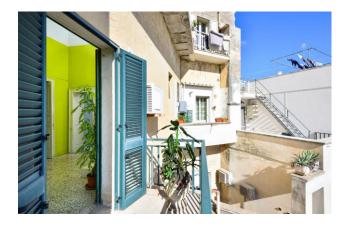

It develops a total surface area of approximately 88 m2 and a further 3 m2 of balcony located behind the entrance façade and is located on the 1st of only 2 floors of an elegant condominium consisting of only 4 real estate units, with a large solar pavement.

#### Features

| Contract: Sale                    |
|-----------------------------------|
| Address: Via Giuseppe Mazzini, 57 |
| Municipality: Maglie              |
| Livable surface: 85.00            |
| Bathrooms: 1                      |
| Internal condition: Excellent     |
| Total floors: 2                   |
| Date of construction: 1940        |
| Balconies: Present, 3 sq.m.       |
| Sea distance: 16.000 meter        |
| High-speed internet connection    |
| Fireplace                         |
| Telephone system                  |
| Wooden fixtures                   |
| Shops distance or nearest city    |
|                                   |
|                                   |