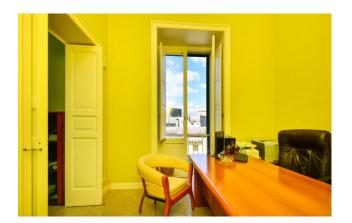

It is composed of: ENTRANCE, LIVING ROOM and DINING ROOM, KITCHEN, BEDROOM, BATHROOM, and is entirely paved in mirror-polished grit.

The unit has original barrel vaults (of the so-called "broken barrel" type, i.e. curved only in the corner parts) with a height of 4.85 metres, thanks to which it would be possible to divide some rooms with splendid mezzanines, expanding the already considerable walkable square footage.

Originally and entirely built using the characteristic local Lecce stone which, thanks to the width of 140 cm of the perimeter walls and 40 cm of the internal ones, gives the property excellent thermal and acoustic insulation, it has recently undergone restoration with elegant finishes in plaster.