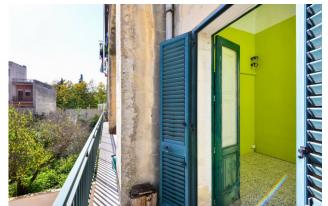

It develops a total surface area of approximately 88 m2 and a further 3 m2 of balcony located behind the entrance façade and is located on the 1st of only 2 floors of an elegant condominium consisting of only 4 real estate units, with a large solar pavement.

#### Features

| Contract: Sale                    |
|-----------------------------------|
| Address: Via Giuseppe Mazzini, 57 |
| Municipality: Maglie              |
| Livable surface: 85.00            |
| Bathrooms: 1                      |
| Internal condition: Excellent     |
| Total floors: 2                   |
| Date of construction: 1940        |
| Balconies: Present, 3 sq.m.       |
| Sea distance: 16.000 meter        |
| High-speed internet connection    |
| Fireplace                         |
| Telephone system                  |
| Wooden fixtures                   |
| Shops distance or nearest city    |
|                                   |
|                                   |