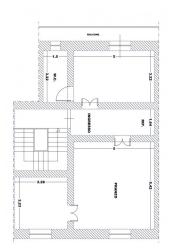

It develops a total surface area of approximately 88 m2 and a further 3 m2 of balcony located behind the entrance façade and is located on the 1st of only 2 floors of an elegant condominium consisting of only 4 real estate units, with a large solar pavement.

It is composed of: ENTRANCE, LIVING ROOM and DINING ROOM, KITCHEN, BEDROOM, BATHROOM, and is entirely paved in mirror-polished grit.

The unit has original barrel vaults (of the so-called "broken barrel" type, i.e. curved only in the corner parts) with a height of 4.85 metres, thanks to which it would be possible to divide some rooms with splendid mezzanines, expanding the already considerable walkable square footage.

#### Features

| Contract: Sale                    |
|-----------------------------------|
| Address: Via Giuseppe Mazzini, 57 |
| Municipality: Maglie              |
| Livable surface: 85.00            |
| Bathrooms: 1                      |
| Internal condition: Excellent     |
| Total floors: 2                   |
| Date of construction: 1940        |
| Balconies: Present, 3 sq.m.       |
| Sea distance: 16.000 meter        |
| High-speed internet connection    |
| Fireplace                         |
| Telephone system                  |
| Wooden fixtures                   |
| Shops distance or nearest city    |
|                                   |
|                                   |