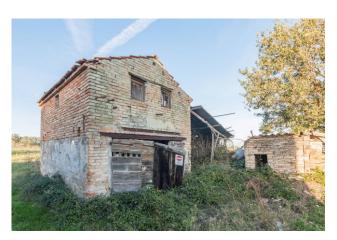

#### RUIN MONDAVIO

Are you looking for a fascinating and unique project? We have the perfect opportunity for you! A suggestive ruin of approximately 230 m2, immersed in a breathtaking landscape setting with a beautiful panoramic view

#### Main features:

Living area: Approximately 230 m2.

Land: Large and surrounding area of approximately 14,500 m2.

Position: At the highest point of a hill set in a quiet and private setting, with a panoramic view.

Potential: The building requires renovation works or, depending on your preferences, it could be considered for demolition and subsequent reconstruction to maximize the cubic capacity, a unique opportunity to customize and create the home of your dreams, taking advantage of the maximum cubic capacity to create a structure suitable for residential or commercial needs.