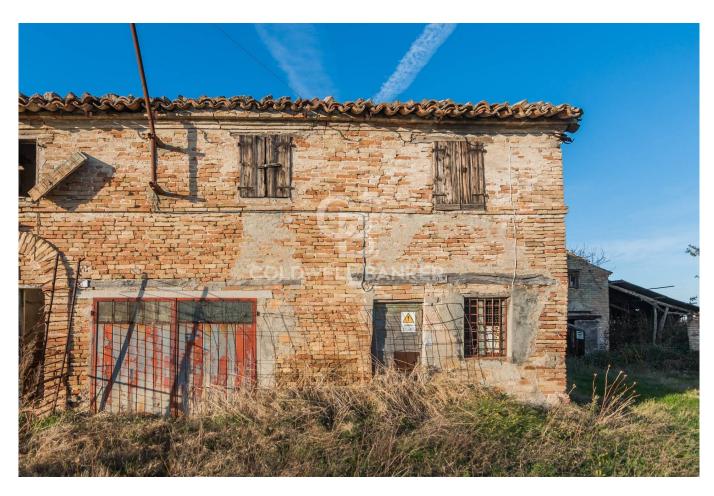

#### RUIN MONDAVIO

Are you looking for a fascinating and unique project? We have the perfect opportunity for you! A suggestive ruin of approximately 230 m2, immersed in a breathtaking landscape setting with a beautiful panoramic view

#### Main features:

Living area: Approximately 230 m2.

Land: Large and surrounding area of approximately 14,500 m2.

Position: At the highest point of a hill set in a quiet and private setting, with a panoramic view.

Potential: The building requires renovation works or, depending on your preferences, it could be considered for demolition and subsequent reconstruction to maximize the cubic capacity, a unique opportunity to customize and create the home of your dreams, taking advantage of the maximum cubic capacity to create a structure suitable for residential or commercial needs.