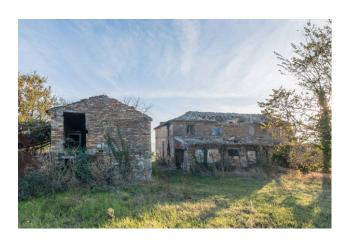

#### RUIN MONDAVIO

Are you looking for a fascinating and unique project? We have the perfect opportunity for you! A suggestive ruin of approximately 230 m2, immersed in a breathtaking landscape setting with a beautiful panoramic view

#### Main features:

Living area: Approximately 230 m2.

Land: Large and surrounding area of approximately 14,500 m2.

Position: At the highest point of a hill set in a quiet and private setting, with a panoramic view.

Potential: The building requires renovation works or, depending on your preferences, it could be considered for demolition and subsequent reconstruction to maximize the cubic capacity, a unique opportunity to customize and create the home of your dreams, taking advantage of the maximum cubic capacity to create a structure suitable for residential or commercial needs.