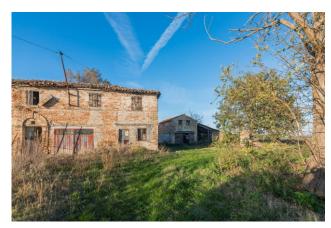

#### RUIN MONDAVIO

Are you looking for a fascinating and unique project? We have the perfect opportunity for you! A suggestive ruin of approximately 230 m2, immersed in a breathtaking landscape setting with a beautiful panoramic view

Potential: The building requires renovation works or, depending on your preferences, it could be considered for demolition and subsequent reconstruction to maximize the cubic capacity, a unique opportunity to customize and create the home of your dreams, taking advantage of the maximum cubic capacity to create a structure suitable for residential or commercial needs.