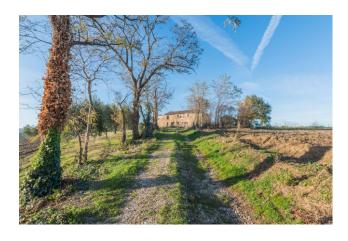

#### Main features:

Living area: Approximately 230 m2.

Land: Large and surrounding area of approximately 14,500 m2.

Position: At the highest point of a hill set in a quiet and private setting, with a panoramic view.

Potential: The building requires renovation works or, depending on your preferences, it could be considered for demolition and subsequent reconstruction to maximize the cubic capacity, a unique opportunity to customize and create the home of your dreams, taking advantage of the maximum cubic capacity to create a structure suitable for residential or commercial needs.