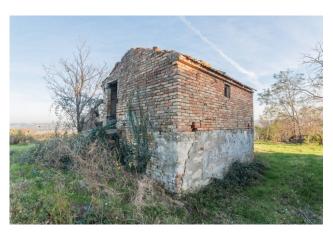

#### RUIN MONDAVIO

Are you looking for a fascinating and unique project? We have the perfect opportunity for you! A suggestive ruin of approximately 230 m2, immersed in a breathtaking landscape setting with a beautiful panoramic view

#### Main features:

Living area: Approximately 230 m2.

Land: Large and surrounding area of approximately 14,500 m2.

Position: At the highest point of a hill set in a quiet and private setting, with a panoramic view.

Potential: The building requires renovation works or, depending on your preferences, it could be considered for demolition and subsequent reconstruction to maximize the cubic capacity, a unique opportunity to customize and create the home of your dreams, taking advantage of the maximum cubic capacity to create a structure suitable for residential or commercial needs.