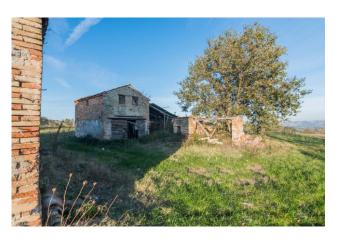

#### RUIN MONDAVIO

Are you looking for a fascinating and unique project? We have the perfect opportunity for you! A suggestive ruin of approximately 230 m2, immersed in a breathtaking landscape setting with a beautiful panoramic view

#### Main features:

Living area: Approximately 230 m2.

Land: Large and surrounding area of approximately 14,500 m2.

Position: At the highest point of a hill set in a quiet and private setting, with a panoramic view.

Potential: The building requires renovation works or, depending on your preferences, it could be considered for demolition and subsequent reconstruction to maximize the cubic capacity, a unique opportunity to customize and create the home of your dreams, taking advantage of the maximum cubic capacity to create a structure suitable for residential or commercial needs.