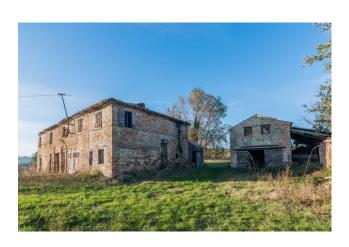

#### RUIN MONDAVIO

Are you looking for a fascinating and unique project? We have the perfect opportunity for you! A suggestive ruin of approximately 230 m2, immersed in a breathtaking landscape setting with a beautiful panoramic view

#### Main features:

Living area: Approximately 230 m2.

Land: Large and surrounding area of approximately 14,500 m2.

Position: At the highest point of a hill set in a quiet and private setting, with a panoramic view.

Potential: The building requires renovation works or, depending on your preferences, it could be considered for demolition and subsequent reconstruction to maximize the cubic capacity, a unique opportunity to customize and create the home of your dreams, taking advantage of the maximum cubic capacity to create a structure suitable for residential or commercial needs.