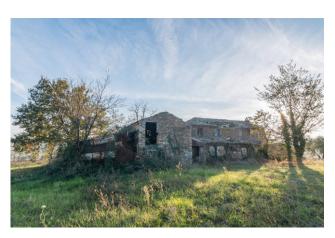

#### RUIN MONDAVIO

Are you looking for a fascinating and unique project? We have the perfect opportunity for you! A suggestive ruin of approximately 230 m2, immersed in a breathtaking landscape setting with a beautiful panoramic view

#### Main features:

Living area: Approximately 230 m2.

Land: Large and surrounding area of approximately 14,500 m2.

Position: At the highest point of a hill set in a quiet and private setting, with a panoramic view.

Potential: The building requires renovation works or, depending on your preferences, it could be considered for demolition and subsequent reconstruction to maximize the cubic capacity, a unique opportunity to customize and create the home of your dreams, taking advantage of the maximum cubic capacity to create a structure suitable for residential or commercial needs.