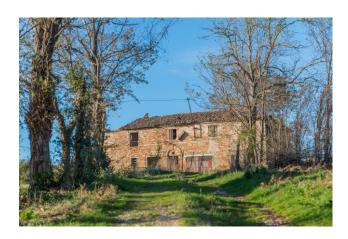

#### RUIN MONDAVIO

Are you looking for a fascinating and unique project? We have the perfect opportunity for you! A suggestive ruin of approximately 230 m2, immersed in a breathtaking landscape setting with a beautiful panoramic view

Potential: The building requires renovation works or, depending on your preferences, it could be considered for demolition and subsequent reconstruction to maximize the cubic capacity, a unique opportunity to customize and create the home of your dreams, taking advantage of the maximum cubic capacity to create a structure suitable for residential or commercial needs.