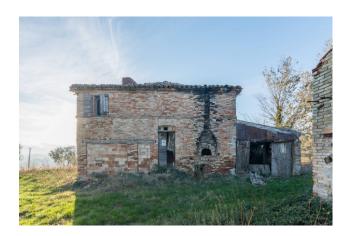

#### RUIN MONDAVIO

Are you looking for a fascinating and unique project? We have the perfect opportunity for you! A suggestive ruin of approximately 230 m2, immersed in a breathtaking landscape setting with a beautiful panoramic view

#### Main features:

Living area: Approximately 230 m2.

Land: Large and surrounding area of approximately 14,500 m2.

Position: At the highest point of a hill set in a quiet and private setting, with a panoramic view.

Potential: The building requires renovation works or, depending on your preferences, it could be considered for demolition and subsequent reconstruction to maximize the cubic capacity, a unique opportunity to customize and create the home of your dreams, taking advantage of the maximum cubic capacity to create a structure suitable for residential or commercial needs.