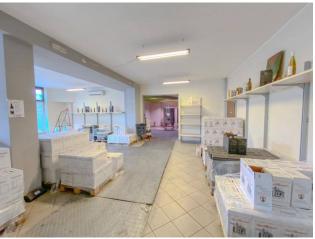

With a total surface area of 300 m2, the venue is divided into two distinct spaces. The first, covering 260 m2, houses an area dedicated to direct sales to the public, a multifunctional area used for warehouse and processing, as well as comfortable toilets. The second, with independent access, extends for 40 m2. and is currently leased with a regular rental contract, guaranteeing an interesting return from service activities.

#### Internal features:

The venue boasts a modern and functional design, with large open spaces and an intelligent distribution to maximize the use of the rooms. The large windows on the outside provide generous natural lighting, creating a welcoming atmosphere for customers.