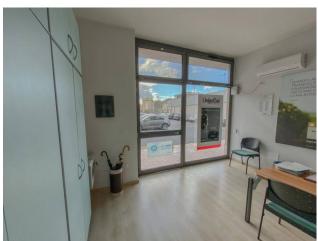

With a total surface area of 300 m2, the venue is divided into two distinct spaces. The first, covering 260 m2, houses an area dedicated to direct sales to the public, a multifunctional area used for warehouse and processing, as well as comfortable toilets. The second, with independent access, extends for 40 m2. and is currently leased with a regular rental contract, guaranteeing an interesting return from service activities.

The smaller premises is currently rented with a regular contract, guaranteeing a solid source of income from service activities. For further details, financial information and to arrange a viewing, please contact us. This is a unique opportunity in the heart of the dynamic commercial context of Viterbo.