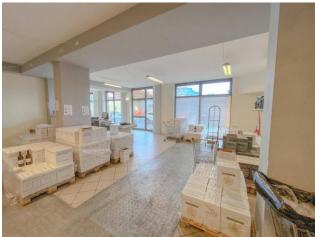

With a total surface area of 300 m2, the venue is divided into two distinct spaces. The first, covering 260 m2, houses an area dedicated to direct sales to the public, a multifunctional area used for warehouse and processing, as well as comfortable toilets. The second, with independent access, extends for 40 m2. and is currently leased with a regular rental contract, guaranteeing an interesting return from service activities.

#### Internal features:

The venue boasts a modern and functional design, with large open spaces and an intelligent distribution to maximize the use of the rooms. The large windows on the outside provide generous natural lighting, creating a welcoming atmosphere for customers.