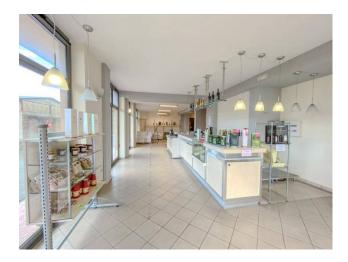

With a total surface area of 300 m2, the venue is divided into two distinct spaces. The first, covering 260 m2, houses an area dedicated to direct sales to the public, a multifunctional area used for warehouse and processing, as well as comfortable toilets. The second, with independent access, extends for 40 m2. and is currently leased with a regular rental contract, guaranteeing an interesting return from service activities.

#### Internal features:

The venue boasts a modern and functional design, with large open spaces and an intelligent distribution to maximize the use of the rooms. The large windows on the outside provide generous natural lighting, creating a welcoming atmosphere for customers.