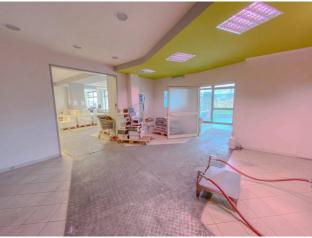

With a total surface area of 300 m2, the venue is divided into two distinct spaces. The first, covering 260 m2, houses an area dedicated to direct sales to the public, a multifunctional area used for warehouse and processing, as well as comfortable toilets. The second, with independent access, extends for 40 m2. and is currently leased with a regular rental contract, guaranteeing an interesting return from service activities.

#### Internal features:

The venue boasts a modern and functional design, with large open spaces and an intelligent distribution to maximize the use of the rooms. The large windows on the outside provide generous natural lighting, creating a welcoming atmosphere for customers.