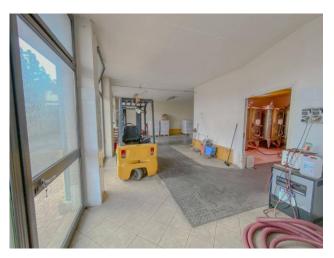

With a total surface area of 300 m2, the venue is divided into two distinct spaces. The first, covering 260 m2, houses an area dedicated to direct sales to the public, a multifunctional area used for warehouse and processing, as well as comfortable toilets. The second, with independent access, extends for 40 m2. and is currently leased with a regular rental contract, guaranteeing an interesting return from service activities.

#### Internal features:

The venue boasts a modern and functional design, with large open spaces and an intelligent distribution to maximize the use of the rooms. The large windows on the outside provide generous natural lighting, creating a welcoming atmosphere for customers.