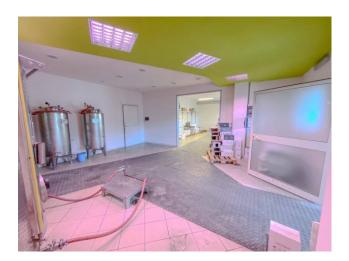

With a total surface area of 300 m2, the venue is divided into two distinct spaces. The first, covering 260 m2, houses an area dedicated to direct sales to the public, a multifunctional area used for warehouse and processing, as well as comfortable toilets. The second, with independent access, extends for 40 m2. and is currently leased with a regular rental contract, guaranteeing an interesting return from service activities.

#### Internal features:

The venue boasts a modern and functional design, with large open spaces and an intelligent distribution to maximize the use of the rooms. The large windows on the outside provide generous natural lighting, creating a welcoming atmosphere for customers.