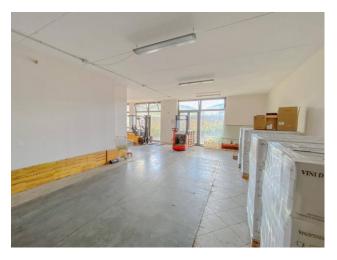

With a total surface area of 300 m2, the venue is divided into two distinct spaces. The first, covering 260 m2, houses an area dedicated to direct sales to the public, a multifunctional area used for warehouse and processing, as well as comfortable toilets. The second, with independent access, extends for 40 m2. and is currently leased with a regular rental contract, guaranteeing an interesting return from service activities.

#### Internal features:

The venue boasts a modern and functional design, with large open spaces and an intelligent distribution to maximize the use of the rooms. The large windows on the outside provide generous natural lighting, creating a welcoming atmosphere for customers.