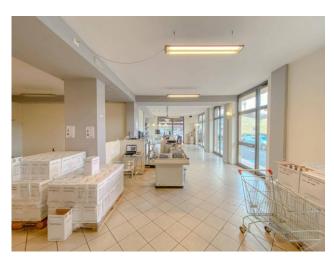

With a total surface area of 300 m2, the venue is divided into two distinct spaces. The first, covering 260 m2, houses an area dedicated to direct sales to the public, a multifunctional area used for warehouse and processing, as well as comfortable toilets. The second, with independent access, extends for 40 m2. and is currently leased with a regular rental contract, guaranteeing an interesting return from service activities.

#### Internal features:

The venue boasts a modern and functional design, with large open spaces and an intelligent distribution to maximize the use of the rooms. The large windows on the outside provide generous natural lighting, creating a welcoming atmosphere for customers.