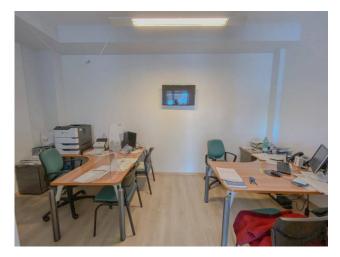

With a total surface area of 300 m2, the venue is divided into two distinct spaces. The first, covering 260 m2, houses an area dedicated to direct sales to the public, a multifunctional area used for warehouse and processing, as well as comfortable toilets. The second, with independent access, extends for 40 m2. and is currently leased with a regular rental contract, guaranteeing an interesting return from service activities.

The smaller premises is currently rented with a regular contract, guaranteeing a solid source of income from service activities. For further details, financial information and to arrange a viewing, please contact us. This is a unique opportunity in the heart of the dynamic commercial context of Viterbo.