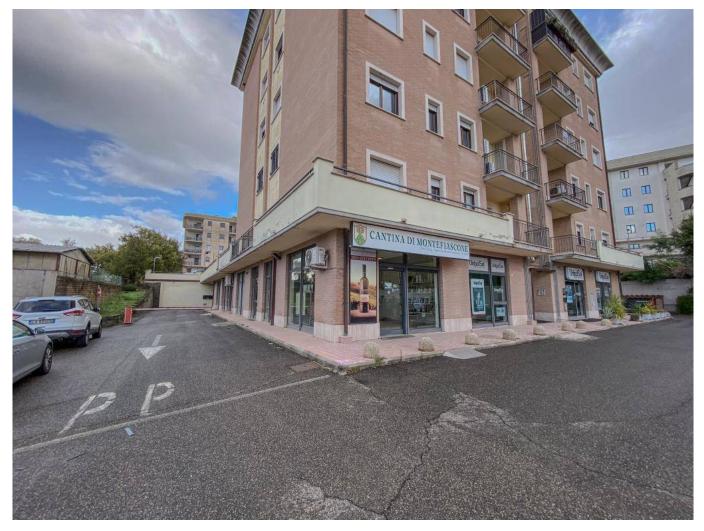

Position:

The venue enjoys a privileged location with large windows to the outside, ensuring good visibility and easy accessibility. The area is renowned for its commercial vitality, with a wide range of businesses nearby. Dimensions:

With a total surface area of 300 m2, the venue is divided into two distinct spaces. The first, covering 260 m2, houses an area dedicated to direct sales to the public, a multifunctional area used for warehouse and processing, as well as comfortable toilets. The second, with independent access, extends for 40 m2. and is currently leased with a regular rental contract, guaranteeing an interesting return from service activities.