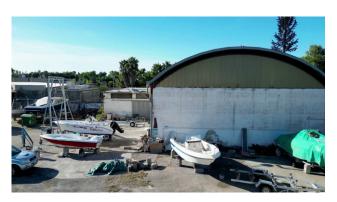

### **Boatyard with state concession**

In the outskirts of Gallipoli, we are delighted to offer for sale, on an exclusive basis, a large warehouse used as **boatyard**. It is equipped a workshop, two warehouses, an office, a dressing room and one bathroom, for a total covered area of 600 sqm on a 4,000-sqm plot.

The warehouse has a roof with insulated aluminium panels and concrete flooring, and it is connected to both the three-phase electricity system and water system. Sewage is drained through an imhoff tank.