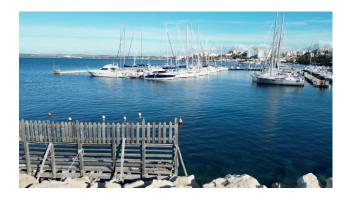

The property is about 3 km from the **port area** where the company has obtained the **maritime state concession** expiring in 2033, which authorises the occupation of a total area of 736.25 sqm, of which 650 (13x50 metres) are for the water surface that can be used for mooring the boats and a wooden gangway of about 75 sqm with a ladder to access the jetty.