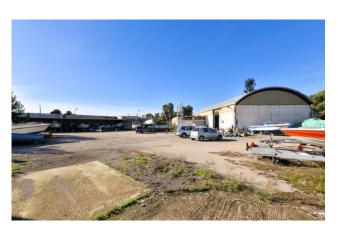

### **Boatyard with state concession**

In the outskirts of Gallipoli, we are delighted to offer for sale, on an exclusive basis, a large warehouse used as **boatyard**. It is equipped a workshop, two warehouses, an office, a dressing room and one bathroom, for a total covered area of 600 sqm on a 4,000-sqm plot.

Access to the yard is provided by two strategic gates, a main access from the state road 101 junction and a secondary access from a side service road, thus ensuring an easy connection with the state highway and the main access roads.

The warehouse has a roof with insulated aluminium panels and concrete flooring, and it is connected to both the three-phase electricity system and water system. Sewage is drained through an imhoff tank.