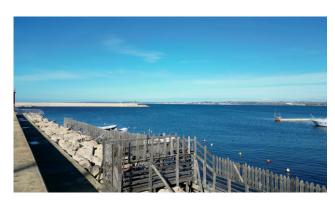

The property is about 3 km from the **port area** where the company has obtained the **maritime state concession** expiring in 2033, which authorises the occupation of a total area of 736.25 sqm, of which 650 (13x50 metres) are for the water surface that can be used for mooring the boats and a wooden gangway of about 75 sqm with a ladder to access the jetty.