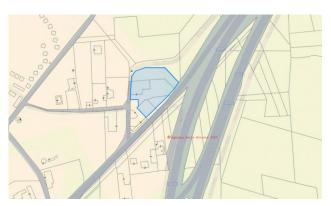

### **Boatyard with state concession**

In the outskirts of Gallipoli, we are delighted to offer for sale, on an exclusive basis, a large warehouse used as **boatyard**. It is equipped a workshop, two warehouses, an office, a dressing room and one bathroom, for a total covered area of 600 sqm on a 4,000-sqm plot.

Access to the yard is provided by two strategic gates, a main access from the state road 101 junction and a secondary access from a side service road, thus ensuring an easy connection with the state highway and the main access roads.