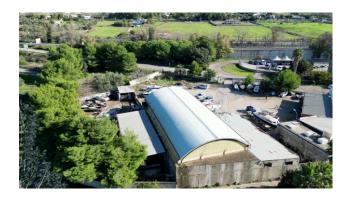

### **Boatyard with state concession**

In the outskirts of Gallipoli, we are delighted to offer for sale, on an exclusive basis, a large warehouse used as **boatyard**. It is equipped a workshop, two warehouses, an office, a dressing room and one bathroom, for a total covered area of 600 sqm on a 4,000-sqm plot.

Access to the yard is provided by two strategic gates, a main access from the state road 101 junction and a secondary access from a side service road, thus ensuring an easy connection with the state highway and the main access roads.

The property is about 3 km from the **port area** where the company has obtained the **maritime state concession** expiring in 2033, which authorises the occupation of a total area of 736.25 sqm, of which 650 (13x50 metres) are for the water surface that can be used for mooring the boats and a wooden gangway of about 75 sqm with a ladder to access the jetty.