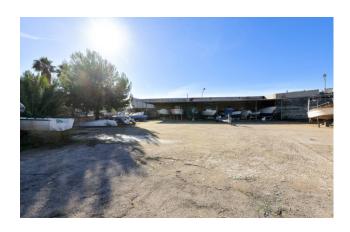

### **Boatyard with state concession**

In the outskirts of Gallipoli, we are delighted to offer for sale, on an exclusive basis, a large warehouse used as **boatyard**. It is equipped a workshop, two warehouses, an office, a dressing room and one bathroom, for a total covered area of 600 sqm on a 4,000-sqm plot.

Access to the yard is provided by two strategic gates, a main access from the state road 101 junction and a secondary access from a side service road, thus ensuring an easy connection with the state highway and the main access roads.