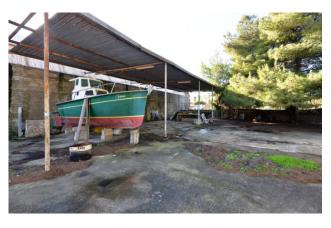

### **Boatyard with state concession**

In the outskirts of Gallipoli, we are delighted to offer for sale, on an exclusive basis, a large warehouse used as **boatyard**. It is equipped a workshop, two warehouses, an office, a dressing room and one bathroom, for a total covered area of 600 sqm on a 4,000-sqm plot.