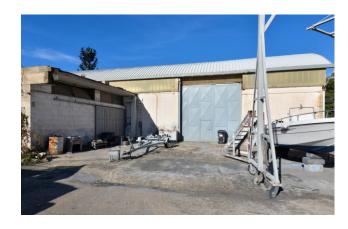

### **Boatyard with state concession**

In the outskirts of Gallipoli, we are delighted to offer for sale, on an exclusive basis, a large warehouse used as **boatyard**. It is equipped a workshop, two warehouses, an office, a dressing room and one bathroom, for a total covered area of 600 sqm on a 4,000-sqm plot.

The warehouse has a roof with insulated aluminium panels and concrete flooring, and it is connected to both the three-phase electricity system and water system. Sewage is drained through an imhoff tank.