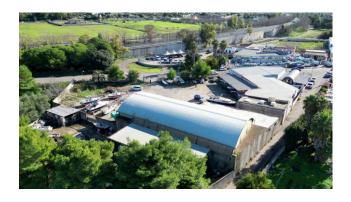

### **Boatyard with state concession**

In the outskirts of Gallipoli, we are delighted to offer for sale, on an exclusive basis, a large warehouse used as **boatyard**. It is equipped a workshop, two warehouses, an office, a dressing room and one bathroom, for a total covered area of 600 sqm on a 4,000-sqm plot.

Access to the yard is provided by two strategic gates, a main access from the state road 101 junction and a secondary access from a side service road, thus ensuring an easy connection with the state highway and the main access roads.