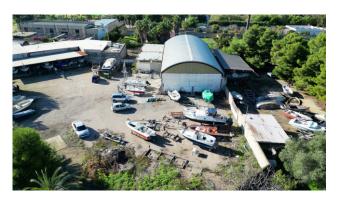

### **Boatyard with state concession**

In the outskirts of Gallipoli, we are delighted to offer for sale, on an exclusive basis, a large warehouse used as **boatyard**. It is equipped a workshop, two warehouses, an office, a dressing room and one bathroom, for a total covered area of 600 sqm on a 4,000-sqm plot.

Access to the yard is provided by two strategic gates, a main access from the state road 101 junction and a secondary access from a side service road, thus ensuring an easy connection with the state highway and the main access roads.

The warehouse has a roof with insulated aluminium panels and concrete flooring, and it is connected to both the three-phase electricity system and water system. Sewage is drained through an imhoff tank.