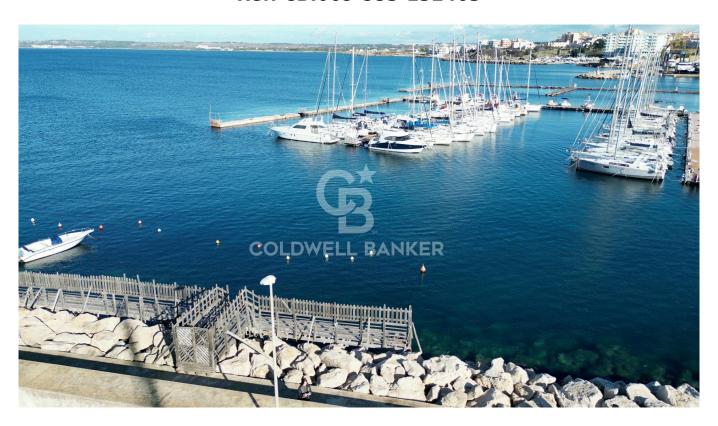

The property is about 3 km from the **port area** where the company has obtained the **maritime state concession** expiring in 2033, which authorises the occupation of a total area of 736.25 sqm, of which 650 (13x50 metres) are for the water surface that can be used for mooring the boats and a wooden gangway of about 75 sqm with a ladder to access the jetty.