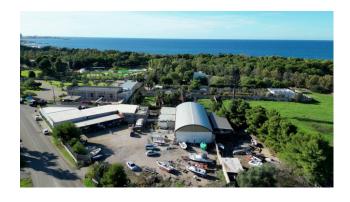

### **Boatyard with state concession**

In the outskirts of Gallipoli, we are delighted to offer for sale, on an exclusive basis, a large warehouse used as **boatyard**. It is equipped a workshop, two warehouses, an office, a dressing room and one bathroom, for a total covered area of 600 sqm on a 4,000-sqm plot.

Access to the yard is provided by two strategic gates, a main access from the state road 101 junction and a secondary access from a side service road, thus ensuring an easy connection with the state highway and the main access roads.