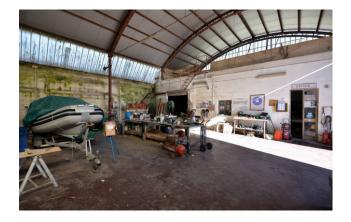

### **Boatyard with state concession**

In the outskirts of Gallipoli, we are delighted to offer for sale, on an exclusive basis, a large warehouse used as **boatyard**. It is equipped a workshop, two warehouses, an office, a dressing room and one bathroom, for a total covered area of 600 sqm on a 4,000-sqm plot.

The warehouse has a roof with insulated aluminium panels and concrete flooring, and it is connected to both the three-phase electricity system and water system. Sewage is drained through an imhoff tank.