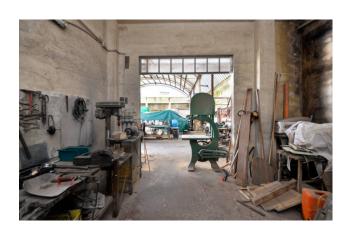

### **Boatyard with state concession**

In the outskirts of Gallipoli, we are delighted to offer for sale, on an exclusive basis, a large warehouse used as **boatyard**. It is equipped a workshop, two warehouses, an office, a dressing room and one bathroom, for a total covered area of 600 sqm on a 4,000-sqm plot.

The warehouse has a roof with insulated aluminium panels and concrete flooring, and it is connected to both the three-phase electricity system and water system. Sewage is drained through an imhoff tank.