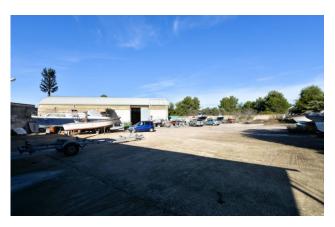

### **Boatyard with state concession**

In the outskirts of Gallipoli, we are delighted to offer for sale, on an exclusive basis, a large warehouse used as **boatyard**. It is equipped a workshop, two warehouses, an office, a dressing room and one bathroom, for a total covered area of 600 sqm on a 4,000-sqm plot.

The warehouse has a roof with insulated aluminium panels and concrete flooring, and it is connected to both the three-phase electricity system and water system. Sewage is drained through an imhoff tank.