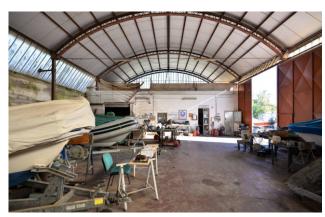

### **Boatyard with state concession**

In the outskirts of Gallipoli, we are delighted to offer for sale, on an exclusive basis, a large warehouse used as **boatyard**. It is equipped a workshop, two warehouses, an office, a dressing room and one bathroom, for a total covered area of 600 sqm on a 4,000-sqm plot.

The warehouse has a roof with insulated aluminium panels and concrete flooring, and it is connected to both the three-phase electricity system and water system. Sewage is drained through an imhoff tank.