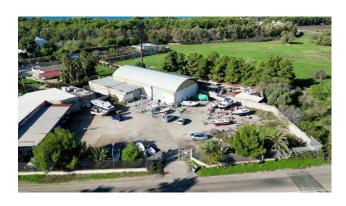

### **Boatyard with state concession**

In the outskirts of Gallipoli, we are delighted to offer for sale, on an exclusive basis, a large warehouse used as **boatyard**. It is equipped a workshop, two warehouses, an office, a dressing room and one bathroom, for a total covered area of 600 sqm on a 4,000-sqm plot.

Access to the yard is provided by two strategic gates, a main access from the state road 101 junction and a secondary access from a side service road, thus ensuring an easy connection with the state highway and the main access roads.