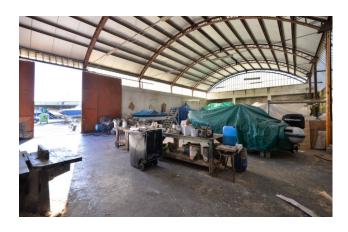

### **Boatyard with state concession**

In the outskirts of Gallipoli, we are delighted to offer for sale, on an exclusive basis, a large warehouse used as **boatyard**. It is equipped a workshop, two warehouses, an office, a dressing room and one bathroom, for a total covered area of 600 sqm on a 4,000-sqm plot.

The warehouse has a roof with insulated aluminium panels and concrete flooring, and it is connected to both the three-phase electricity system and water system. Sewage is drained through an imhoff tank.