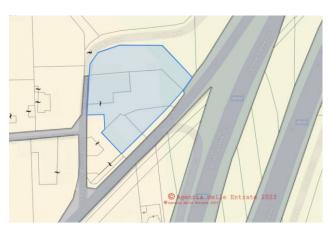

### **Boatyard with state concession**

In the outskirts of Gallipoli, we are delighted to offer for sale, on an exclusive basis, a large warehouse used as **boatyard**. It is equipped a workshop, two warehouses, an office, a dressing room and one bathroom, for a total covered area of 600 sqm on a 4,000-sqm plot.

Access to the yard is provided by two strategic gates, a main access from the state road 101 junction and a secondary access from a side service road, thus ensuring an easy connection with the state highway and the main access roads.