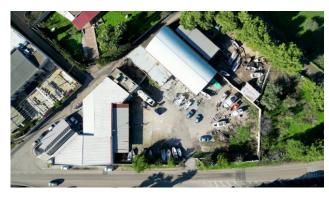

### **Boatyard with state concession**

In the outskirts of Gallipoli, we are delighted to offer for sale, on an exclusive basis, a large warehouse used as **boatyard**. It is equipped a workshop, two warehouses, an office, a dressing room and one bathroom, for a total covered area of 600 sqm on a 4,000-sqm plot.

The warehouse has a roof with insulated aluminium panels and concrete flooring, and it is connected to both the three-phase electricity system and water system. Sewage is drained through an imhoff tank.