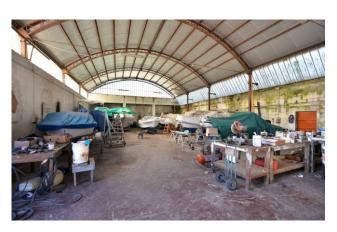

### **Boatyard with state concession**

In the outskirts of Gallipoli, we are delighted to offer for sale, on an exclusive basis, a large warehouse used as **boatyard**. It is equipped a workshop, two warehouses, an office, a dressing room and one bathroom, for a total covered area of 600 sqm on a 4,000-sqm plot.

The warehouse has a roof with insulated aluminium panels and concrete flooring, and it is connected to both the three-phase electricity system and water system. Sewage is drained through an imhoff tank.