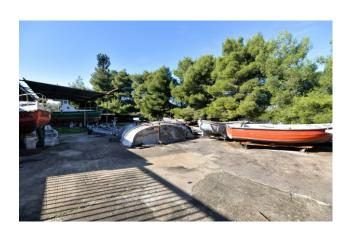

### **Boatyard with state concession**

In the outskirts of Gallipoli, we are delighted to offer for sale, on an exclusive basis, a large warehouse used as **boatyard**. It is equipped a workshop, two warehouses, an office, a dressing room and one bathroom, for a total covered area of 600 sqm on a 4,000-sqm plot.