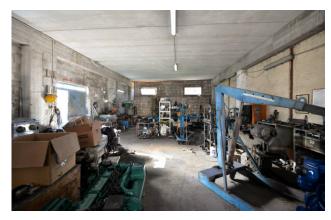

### **Boatyard with state concession**

In the outskirts of Gallipoli, we are delighted to offer for sale, on an exclusive basis, a large warehouse used as **boatyard**. It is equipped a workshop, two warehouses, an office, a dressing room and one bathroom, for a total covered area of 600 sqm on a 4,000-sqm plot.

The warehouse has a roof with insulated aluminium panels and concrete flooring, and it is connected to both the three-phase electricity system and water system. Sewage is drained through an imhoff tank.