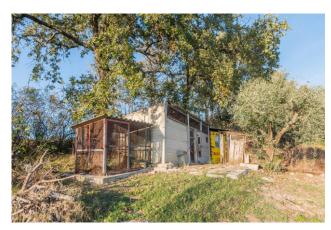

The property includes a terrace and a balcony. A garage and a large outdoor area is also included, providing practical and functional solutions. The total surface area of the house is 105 m2, ensuring comfortable living spaces. The garage, with a surface area of approximately 20 m2, offers further storage and parking possibilities.