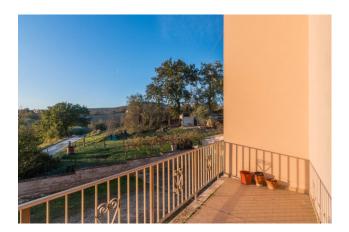

The property includes a terrace and a balcony. A garage and a large outdoor area is also included, providing practical and functional solutions. The total surface area of the house is 105 m2, ensuring comfortable living spaces. The garage, with a surface area of approximately 20 m2, offers further storage and parking possibilities.