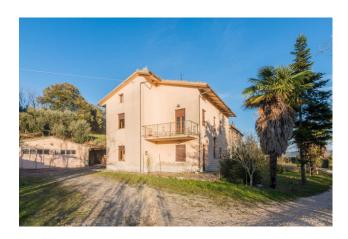

#### FIRST FLOOR APARTMENT IN MONDAVIO

Located in Montericco, in the municipality of Mondavio, a first floor apartment is for sale consisting of a kitchen, a living room, two spacious bedrooms and a bathroom. Furthermore, there is a space on the upper floor, currently in a rough state, suitable to be converted into an attic, accessible via a comfortable internal staircase.

The property includes a terrace and a balcony. A garage and a large outdoor area is also included, providing practical and functional solutions. The total surface area of the house is 105 m2, ensuring comfortable living spaces. The garage, with a surface area of approximately 20 m2, offers further storage and parking possibilities.