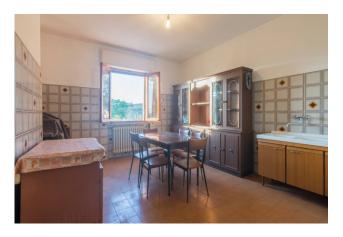

#### FIRST FLOOR APARTMENT IN MONDAVIO

Located in Montericco, in the municipality of Mondavio, a first floor apartment is for sale consisting of a kitchen, a living room, two spacious bedrooms and a bathroom. Furthermore, there is a space on the upper floor, currently in a rough state, suitable to be converted into an attic, accessible via a comfortable internal staircase.