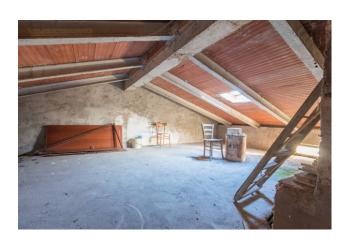

#### FIRST FLOOR APARTMENT IN MONDAVIO

Located in Montericco, in the municipality of Mondavio, a first floor apartment is for sale consisting of a kitchen, a living room, two spacious bedrooms and a bathroom. Furthermore, there is a space on the upper floor, currently in a rough state, suitable to be converted into an attic, accessible via a comfortable internal staircase.

We also offer the possibility of purchasing the entire property, including the two apartments and the outdoor spaces.

It is underlined that the apartment requires a partial renovation. Despite this, the property offers an opportunity for those looking for a residence in a quiet and well-served context.