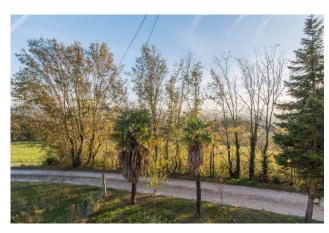

The property includes a terrace and a balcony. A garage and a large outdoor area is also included, providing practical and functional solutions. The total surface area of the house is 105 m2, ensuring comfortable living spaces. The garage, with a surface area of approximately 20 m2, offers further storage and parking possibilities.