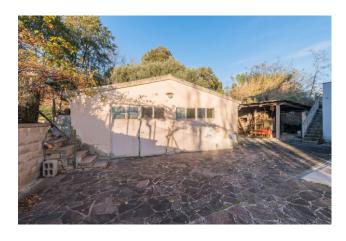

The property includes a terrace and a balcony. A garage and a large outdoor area is also included, providing practical and functional solutions. The total surface area of the house is 105 m2, ensuring comfortable living spaces. The garage, with a surface area of approximately 20 m2, offers further storage and parking possibilities.