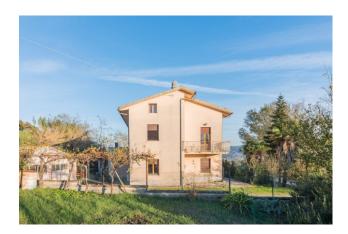

#### FIRST FLOOR APARTMENT IN MONDAVIO

Located in Montericco, in the municipality of Mondavio, a first floor apartment is for sale consisting of a kitchen, a living room, two spacious bedrooms and a bathroom. Furthermore, there is a space on the upper floor, currently in a rough state, suitable to be converted into an attic, accessible via a comfortable internal staircase.

The property includes a terrace and a balcony. A garage and a large outdoor area is also included, providing practical and functional solutions. The total surface area of the house is 105 m2, ensuring comfortable living spaces. The garage, with a surface area of approximately 20 m2, offers further storage and parking possibilities.