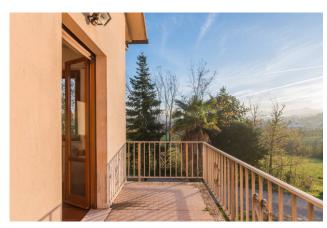

The property includes a terrace and a balcony. A garage and a large outdoor area is also included, providing practical and functional solutions. The total surface area of the house is 105 m2, ensuring comfortable living spaces. The garage, with a surface area of approximately 20 m2, offers further storage and parking possibilities.