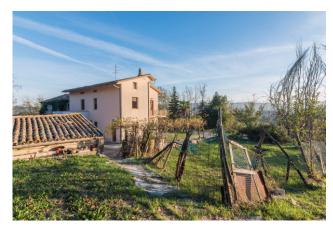

The property includes a terrace and a balcony. A garage and a large outdoor area is also included, providing practical and functional solutions. The total surface area of the house is 105 m2, ensuring comfortable living spaces. The garage, with a surface area of approximately 20 m2, offers further storage and parking possibilities.