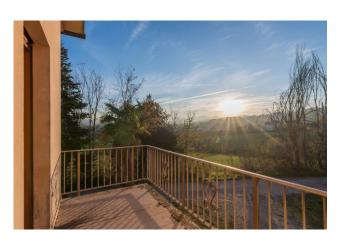

The property includes a terrace and a balcony. A garage and a large outdoor area is also included, providing practical and functional solutions. The total surface area of the house is 105 m2, ensuring comfortable living spaces. The garage, with a surface area of approximately 20 m2, offers further storage and parking possibilities.