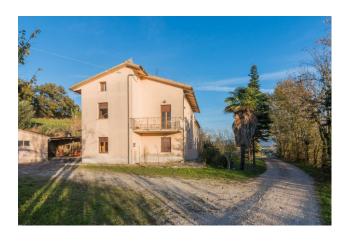

#### FIRST FLOOR APARTMENT IN MONDAVIO

Located in Montericco, in the municipality of Mondavio, a first floor apartment is for sale consisting of a kitchen, a living room, two spacious bedrooms and a bathroom. Furthermore, there is a space on the upper floor, currently in a rough state, suitable to be converted into an attic, accessible via a comfortable internal staircase.

The property includes a terrace and a balcony. A garage and a large outdoor area is also included, providing practical and functional solutions. The total surface area of the house is 105 m2, ensuring comfortable living spaces. The garage, with a surface area of approximately 20 m2, offers further storage and parking possibilities.