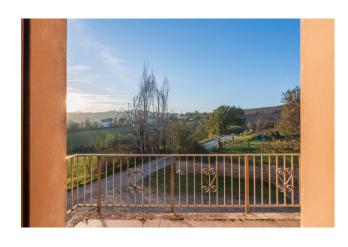

The property includes a terrace and a balcony. A garage and a large outdoor area is also included, providing practical and functional solutions. The total surface area of the house is 105 m2, ensuring comfortable living spaces. The garage, with a surface area of approximately 20 m2, offers further storage and parking possibilities.