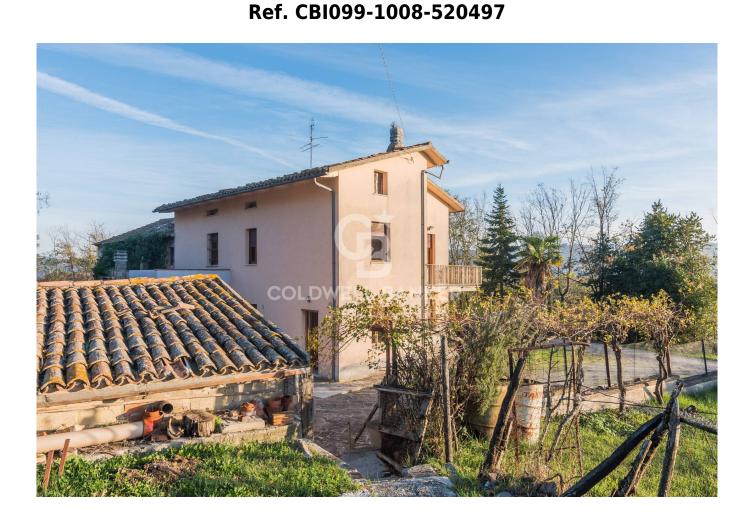

#### FIRST FLOOR APARTMENT IN MONDAVIO

Located in Montericco, in the municipality of Mondavio, a first floor apartment is for sale consisting of a kitchen, a living room, two spacious bedrooms and a bathroom. Furthermore, there is a space on the upper floor, currently in a rough state, suitable to be converted into an attic, accessible via a comfortable internal staircase.

The property includes a terrace and a balcony. A garage and a large outdoor area is also included, providing practical and functional solutions. The total surface area of the house is 105 m2, ensuring comfortable living spaces. The garage, with a surface area of approximately 20 m2, offers further storage and parking possibilities.