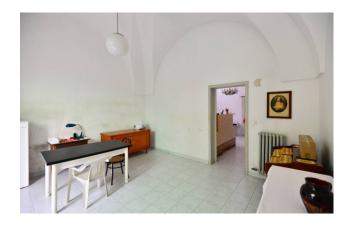

The property consists of three rooms, connected to each other, equipped with characteristic star vaults which give the house its typical Salento charm. There is also a large living room with dining room and kitchenette, made very bright by the large French window. From the latter you have access to the rear garden, enriched with green flowerbeds and equipped with a comfortable wooden shed. From the garden you have access to a storage room and, via a staircase, to the solar area.

The property is completed by two comfortable bathrooms and a garage of approximately 23 m2.

The property requires a renovation that can bring to light the typical features of Salento homes, also giving a touch of modernity and lends itself to being both a comfortable private residence, but also an accommodation facility, given the strategic position of the town. Melpignano, in fact, is only 18 km from Otranto, 35 km from Lecce and 85 km from Brindisi airport.