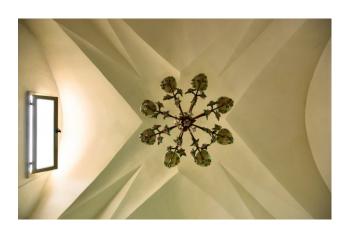

The property consists of three rooms, connected to each other, equipped with characteristic star vaults which give the house its typical Salento charm. There is also a large living room with dining room and kitchenette, made very bright by the large French window. From the latter you have access to the rear garden, enriched with green flowerbeds and equipped with a comfortable wooden shed. From the garden you have access to a storage room and, via a staircase, to the solar area.