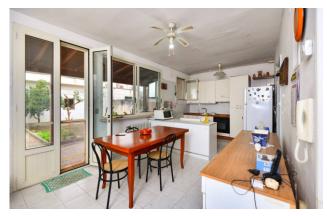

The property consists of three rooms, connected to each other, equipped with characteristic star vaults which give the house its typical Salento charm. There is also a large living room with dining room and kitchenette, made very bright by the large French window. From the latter you have access to the rear garden, enriched with green flowerbeds and equipped with a comfortable wooden shed. From the garden you have access to a storage room and, via a staircase, to the solar area.

| Property ID: CBI069-2123-132459 | Contract: Sale                                   |
|---------------------------------|--------------------------------------------------|
| Categoria: Indipendent house    | Address: Via Unità D'Italia                      |
| Zip Code: 73020                 | Municipality: Melpignano                         |
| Total sqm: 200 sq.m.            | Livable surface: 174.00                          |
| Bedrooms: 2                     | Bathrooms: 2                                     |
| Rooms: 4                        | Internal condition: To be renovated              |
| Floor: Ground Floor             | Total floors: 1                                  |
| Independent heating: Heating    | Current Status: Available after the deed of sale |
| Terrace: Present                | Garden: Private, 70 sq.m.                        |
| Sea distance: 18.000 meter      | Kitchen: Regular Kitchen                         |
| Garage: for one car, 23 sq.m.   | : Yes                                            |
| Antenna : Independent           | Electric system : Compliant                      |
| Alluminium fixtures             | Roller shutters                                  |
| Airport distance                | Shops distance or nearest city                   |
| Summary description             |                                                  |