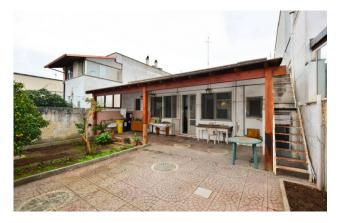

# Indipendent house for sale in Melpignano 09 0832 099369

€ 130.000 Ref. CBI069-2123-132459

200 sq.m. | Bathrooms: 2 | Bedrooms: 2 | Rooms: 4

PUGLIA - SALENTO - MELPIGNANO

In the heart of Melpignano, a Salento town called "Il Borgo della Taranta", we offer for sale a detached house of approximately 170 m2 with a rear garden of approximately 70 m2.

The property consists of three rooms, connected to each other, equipped with characteristic star vaults which give the house its typical Salento charm. There is also a large living room with dining room and kitchenette, made very bright by the large French window. From the latter you have access to the rear garden, enriched with green flowerbeds and equipped with a comfortable wooden shed. From the garden you have access to a storage room and, via a staircase, to the solar area.

The property is completed by two comfortable bathrooms and a garage of approximately 23 m2.

The property requires a renovation that can bring to light the typical features of Salento homes, also giving a touch of modernity and lends itself to being both a comfortable private residence, but also an accommodation facility, given the strategic position of the town. Melpignano, in fact, is only 18 km from Otranto, 35 km from Lecce and 85 km from Brindisi airport.