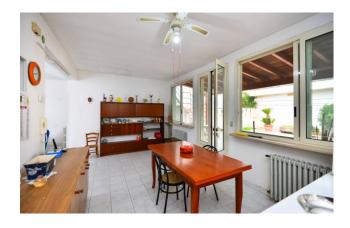

The property consists of three rooms, connected to each other, equipped with characteristic star vaults which give the house its typical Salento charm. There is also a large living room with dining room and kitchenette, made very bright by the large French window. From the latter you have access to the rear garden, enriched with green flowerbeds and equipped with a comfortable wooden shed. From the garden you have access to a storage room and, via a staircase, to the solar area.

| Property ID: CBI069-2123-132459 | Contract: Sale                                   |
|---------------------------------|--------------------------------------------------|
| Categoria: Indipendent house    | Address: Via Unità D'Italia                      |
| Zip Code: 73020                 | Municipality: Melpignano                         |
| Total sqm: 200 sq.m.            | Livable surface: 174.00                          |
| Bedrooms: 2                     | Bathrooms: 2                                     |
| Rooms: 4                        | Internal condition: To be renovated              |
| Floor: Ground Floor             | Total floors: 1                                  |
| Independent heating: Heating    | Current Status: Available after the deed of sale |
| Terrace: Present                | Garden: Private, 70 sq.m.                        |
| Sea distance: 18.000 meter      | Kitchen: Regular Kitchen                         |
| Garage: for one car, 23 sq.m.   | : Yes                                            |
| Antenna : Independent           | Electric system : Compliant                      |
| Alluminium fixtures             | Roller shutters                                  |
| Airport distance                | Shops distance or nearest city                   |
| Summary description             |                                                  |