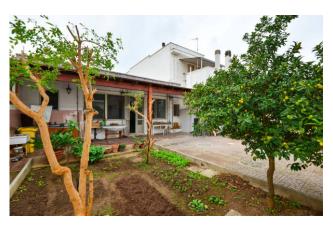

The property consists of three rooms, connected to each other, equipped with characteristic star vaults which give the house its typical Salento charm. There is also a large living room with dining room and kitchenette, made very bright by the large French window. From the latter you have access to the rear garden, enriched with green flowerbeds and equipped with a comfortable wooden shed. From the garden you have access to a storage room and, via a staircase, to the solar area.

The property is completed by two comfortable bathrooms and a garage of approximately 23 m2.

The property requires a renovation that can bring to light the typical features of Salento homes, also giving a touch of modernity and lends itself to being both a comfortable private residence, but also an accommodation facility, given the strategic position of the town. Melpignano, in fact, is only 18 km from Otranto, 35 km from Lecce and 85 km from Brindisi airport.