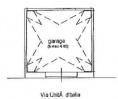

The property is completed by two comfortable bathrooms and a garage of approximately 23 m2.

The property requires a renovation that can bring to light the typical features of Salento homes, also giving a touch of modernity and lends itself to being both a comfortable private residence, but also an accommodation facility, given the strategic position of the town. Melpignano, in fact, is only 18 km from Otranto, 35 km from Lecce and 85 km from Brindisi airport.

| Property ID: CBI069-2123-132459 | Contract: Sale                                   |
|---------------------------------|--------------------------------------------------|
| Categoria: Indipendent house    | Address: Via Unità D'Italia                      |
| Zip Code: 73020                 | Municipality: Melpignano                         |
| Total sqm: 200 sq.m.            | Livable surface: 174.00                          |
| Bedrooms: 2                     | Bathrooms: 2                                     |
| Rooms: 4                        | Internal condition: To be renovated              |
| Floor: Ground Floor             | Total floors: 1                                  |
| Independent heating: Heating    | Current Status: Available after the deed of sale |
| Terrace: Present                | Garden: Private, 70 sq.m.                        |
| Sea distance: 18.000 meter      | Kitchen: Regular Kitchen                         |
| Garage: for one car, 23 sq.m.   | : Yes                                            |
| Antenna : Independent           | Electric system : Compliant                      |
| Alluminium fixtures             | Roller shutters                                  |
| Airport distance                | Shops distance or nearest city                   |
| Summary description             |                                                  |