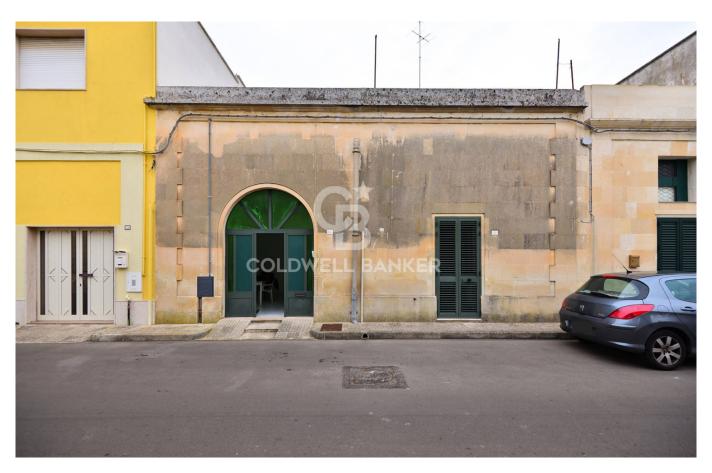

# Indipendent house for sale in Melpignano 09 0832 099369

€ 130.000 Ref. CBI069-2123-132459

200 sq.m. | Bathrooms: 2 | Bedrooms: 2 | Rooms: 4

PUGLIA - SALENTO - MELPIGNANO

In the heart of Melpignano, a Salento town called "Il Borgo della Taranta", we offer for sale a detached house of approximately 170 m2 with a rear garden of approximately 70 m2.

The property consists of three rooms, connected to each other, equipped with characteristic star vaults which give the house its typical Salento charm. There is also a large living room with dining room and kitchenette, made very bright by the large French window. From the latter you have access to the rear garden, enriched with green flowerbeds and equipped with a comfortable wooden shed. From the garden you have access to a storage room and, via a staircase, to the solar area.

The property is completed by two comfortable bathrooms and a garage of approximately 23 m2.

The property requires a renovation that can bring to light the typical features of Salento homes, also giving a touch of modernity and lends itself to being both a comfortable private residence, but also an accommodation facility, given the strategic position of the town. Melpignano, in fact, is only 18 km from Otranto, 35 km from Lecce and 85 km from Brindisi airport.