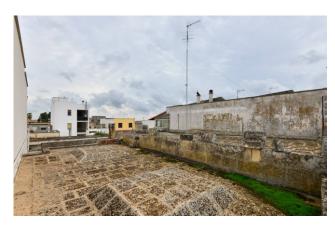

# Indipendent house for sale in Melpignano 09 0832 099369

€ 130.000 Ref. CBI069-2123-132459

200 sq.m. | Bathrooms: 2 | Bedrooms: 2 | Rooms: 4

PUGLIA - SALENTO - MELPIGNANO

In the heart of Melpignano, a Salento town called "Il Borgo della Taranta", we offer for sale a detached house of approximately 170 m2 with a rear garden of approximately 70 m2.

The property consists of three rooms, connected to each other, equipped with characteristic star vaults which give the house its typical Salento charm. There is also a large living room with dining room and kitchenette, made very bright by the large French window. From the latter you have access to the rear garden, enriched with green flowerbeds and equipped with a comfortable wooden shed. From the garden you have access to a storage room and, via a staircase, to the solar area.

The property is completed by two comfortable bathrooms and a garage of approximately 23 m2.

The property requires a renovation that can bring to light the typical features of Salento homes, also giving a touch of modernity and lends itself to being both a comfortable private residence, but also an accommodation facility, given the strategic position of the town. Melpignano, in fact, is only 18 km from Otranto, 35 km from Lecce and 85 km from Brindisi airport.