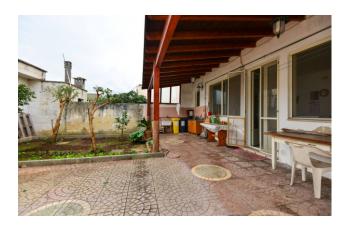

The property consists of three rooms, connected to each other, equipped with characteristic star vaults which give the house its typical Salento charm. There is also a large living room with dining room and kitchenette, made very bright by the large French window. From the latter you have access to the rear garden, enriched with green flowerbeds and equipped with a comfortable wooden shed. From the garden you have access to a storage room and, via a staircase, to the solar area.

The property is completed by two comfortable bathrooms and a garage of approximately 23 m2.

The property requires a renovation that can bring to light the typical features of Salento homes, also giving a touch of modernity and lends itself to being both a comfortable private residence, but also an accommodation facility, given the strategic position of the town. Melpignano, in fact, is only 18 km from Otranto, 35 km from Lecce and 85 km from Brindisi airport.