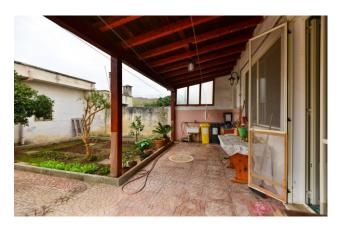

The property consists of three rooms, connected to each other, equipped with characteristic star vaults which give the house its typical Salento charm. There is also a large living room with dining room and kitchenette, made very bright by the large French window. From the latter you have access to the rear garden, enriched with green flowerbeds and equipped with a comfortable wooden shed. From the garden you have access to a storage room and, via a staircase, to the solar area.

| Property ID: CBI069-2123-132459 | Contract: Sale                                   |
|---------------------------------|--------------------------------------------------|
| Categoria: Indipendent house    | Address: Via Unità D'Italia                      |
| Zip Code: 73020                 | Municipality: Melpignano                         |
| Total sqm: 200 sq.m.            | Livable surface: 174.00                          |
| Bedrooms: 2                     | Bathrooms: 2                                     |
| Rooms: 4                        | Internal condition: To be renovated              |
| Floor: Ground Floor             | Total floors: 1                                  |
| Independent heating: Heating    | Current Status: Available after the deed of sale |
| Terrace: Present                | Garden: Private, 70 sq.m.                        |
| Sea distance: 18.000 meter      | Kitchen: Regular Kitchen                         |
| Garage: for one car, 23 sq.m.   | : Yes                                            |
| Antenna : Independent           | Electric system : Compliant                      |
| Alluminium fixtures             | Roller shutters                                  |
| Airport distance                | Shops distance or nearest city                   |
| Summary description             |                                                  |