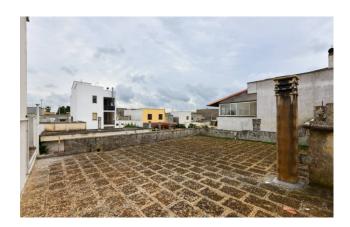

# Indipendent house for sale in Melpignano 09 0832 099369

€ 130.000 Ref. CBI069-2123-132459

200 sq.m. | Bathrooms: 2 | Bedrooms: 2 | Rooms: 4

PUGLIA - SALENTO - MELPIGNANO

In the heart of Melpignano, a Salento town called "Il Borgo della Taranta", we offer for sale a detached house of approximately 170 m2 with a rear garden of approximately 70 m2.

The property consists of three rooms, connected to each other, equipped with characteristic star vaults which give the house its typical Salento charm. There is also a large living room with dining room and kitchenette, made very bright by the large French window. From the latter you have access to the rear garden, enriched with green flowerbeds and equipped with a comfortable wooden shed. From the garden you have access to a storage room and, via a staircase, to the solar area.

The property is completed by two comfortable bathrooms and a garage of approximately 23 m2.

The property requires a renovation that can bring to light the typical features of Salento homes, also giving a touch of modernity and lends itself to being both a comfortable private residence, but also an accommodation facility, given the strategic position of the town. Melpignano, in fact, is only 18 km from Otranto, 35 km from Lecce and 85 km from Brindisi airport.