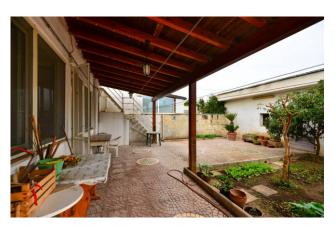

The property consists of three rooms, connected to each other, equipped with characteristic star vaults which give the house its typical Salento charm. There is also a large living room with dining room and kitchenette, made very bright by the large French window. From the latter you have access to the rear garden, enriched with green flowerbeds and equipped with a comfortable wooden shed. From the garden you have access to a storage room and, via a staircase, to the solar area.

| Property ID: CBI069-2123-132459 | Contract: Sale                                   |
|---------------------------------|--------------------------------------------------|
| Categoria: Indipendent house    | Address: Via Unità D'Italia                      |
| Zip Code: 73020                 | Municipality: Melpignano                         |
| Total sqm: 200 sq.m.            | Livable surface: 174.00                          |
| Bedrooms: 2                     | Bathrooms: 2                                     |
| Rooms: 4                        | Internal condition: To be renovated              |
| Floor: Ground Floor             | Total floors: 1                                  |
| Independent heating: Heating    | Current Status: Available after the deed of sale |
| Terrace: Present                | Garden: Private, 70 sq.m.                        |
| Sea distance: 18.000 meter      | Kitchen: Regular Kitchen                         |
| Garage: for one car, 23 sq.m.   | : Yes                                            |
| Antenna : Independent           | Electric system : Compliant                      |
| Alluminium fixtures             | Roller shutters                                  |
| Airport distance                | Shops distance or nearest city                   |
| Summary description             |                                                  |