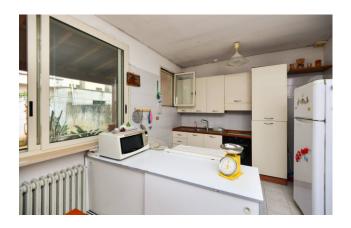

The property consists of three rooms, connected to each other, equipped with characteristic star vaults which give the house its typical Salento charm. There is also a large living room with dining room and kitchenette, made very bright by the large French window. From the latter you have access to the rear garden, enriched with green flowerbeds and equipped with a comfortable wooden shed. From the garden you have access to a storage room and, via a staircase, to the solar area.

| Property ID: CBI069-2123-132459 | Contract: Sale                                   |
|---------------------------------|--------------------------------------------------|
| Categoria: Indipendent house    | Address: Via Unità D'Italia                      |
| Zip Code: 73020                 | Municipality: Melpignano                         |
| Total sqm: 200 sq.m.            | Livable surface: 174.00                          |
| Bedrooms: 2                     | Bathrooms: 2                                     |
| Rooms: 4                        | Internal condition: To be renovated              |
| Floor: Ground Floor             | Total floors: 1                                  |
| Independent heating: Heating    | Current Status: Available after the deed of sale |
| Terrace: Present                | Garden: Private, 70 sq.m.                        |
| Sea distance: 18.000 meter      | Kitchen: Regular Kitchen                         |
| Garage: for one car, 23 sq.m.   | : Yes                                            |
| Antenna : Independent           | Electric system : Compliant                      |
| Alluminium fixtures             | Roller shutters                                  |
| Airport distance                | Shops distance or nearest city                   |
| Summary description             |                                                  |