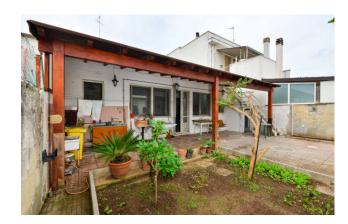

The property consists of three rooms, connected to each other, equipped with characteristic star vaults which give the house its typical Salento charm. There is also a large living room with dining room and kitchenette, made very bright by the large French window. From the latter you have access to the rear garden, enriched with green flowerbeds and equipped with a comfortable wooden shed. From the garden you have access to a storage room and, via a staircase, to the solar area.

The property is completed by two comfortable bathrooms and a garage of approximately 23 m2.

The property requires a renovation that can bring to light the typical features of Salento homes, also giving a touch of modernity and lends itself to being both a comfortable private residence, but also an accommodation facility, given the strategic position of the town. Melpignano, in fact, is only 18 km from Otranto, 35 km from Lecce and 85 km from Brindisi airport.