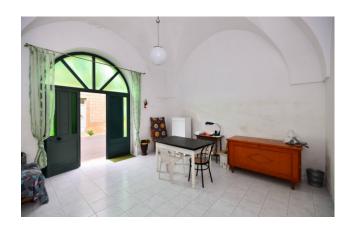

The property consists of three rooms, connected to each other, equipped with characteristic star vaults which give the house its typical Salento charm. There is also a large living room with dining room and kitchenette, made very bright by the large French window. From the latter you have access to the rear garden, enriched with green flowerbeds and equipped with a comfortable wooden shed. From the garden you have access to a storage room and, via a staircase, to the solar area.