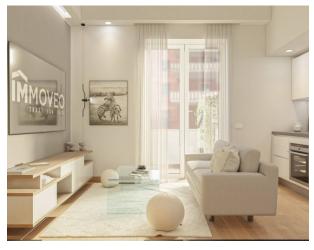

The property is perfectly divided with a living area with lounge with open kitchen with exit onto a pleasant terrace.

In the sleeping area we find two comfortable bedrooms, one single and one double with en-suite bathroom. There is a second bathroom complete with shower.

Both the day and night parts are very bright thanks to the angular position.

The property will be delivered with: kitchen complete with all appliances, parquet flooring, air conditioning, eco-sustainable double glazed windows with tilt opening, automated shutters, LED lighting with dedicated light cuts, USB sockets on the walls.