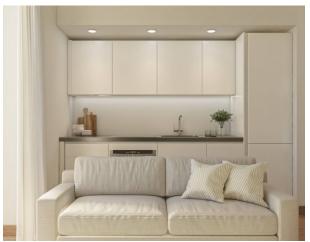

The property is perfectly divided with a living area with lounge with open kitchen with exit onto a pleasant terrace.

In the sleeping area we find two comfortable bedrooms, one single and one double with en-suite bathroom. There is a second bathroom complete with shower.

Both the day and night parts are very bright thanks to the angular position.

The property will be delivered with: kitchen complete with all appliances, parquet flooring, air conditioning, eco-sustainable double glazed windows with tilt opening, automated shutters, LED lighting with dedicated light cuts, USB sockets on the walls.