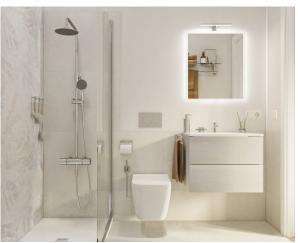

The property is perfectly divided with a living area with lounge with open kitchen with exit onto a pleasant terrace.

In the sleeping area we find two comfortable bedrooms, one single and one double with en-suite bathroom. There is a second bathroom complete with shower.

Both the day and night parts are very bright thanks to the angular position.

The property will be delivered with: kitchen complete with all appliances, parquet flooring, air conditioning, eco-sustainable double glazed windows with tilt opening, automated shutters, LED lighting with dedicated light cuts, USB sockets on the walls.