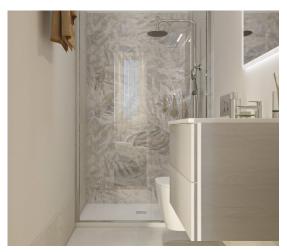

The property is perfectly divided with a living area with lounge with open kitchen with exit onto a pleasant terrace.

In the sleeping area we find two comfortable bedrooms, one single and one double with en-suite bathroom. There is a second bathroom complete with shower.

Both the day and night parts are very bright thanks to the angular position.

The property will be delivered with: kitchen complete with all appliances, parquet flooring, air conditioning, eco-sustainable double glazed windows with tilt opening, automated shutters, LED lighting with dedicated light cuts, USB sockets on the walls.