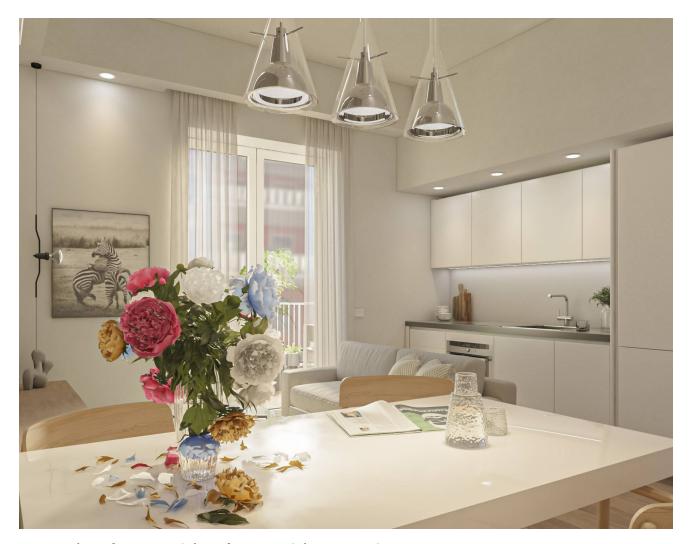

The property is perfectly divided with a living area with lounge with open kitchen with exit onto a pleasant terrace.

In the sleeping area we find two comfortable bedrooms, one single and one double with en-suite bathroom. There is a second bathroom complete with shower.

Both the day and night parts are very bright thanks to the angular position.

The property will be delivered with: kitchen complete with all appliances, parquet flooring, air conditioning, eco-sustainable double glazed windows with tilt opening, automated shutters, LED lighting with dedicated light cuts, USB sockets on the walls.