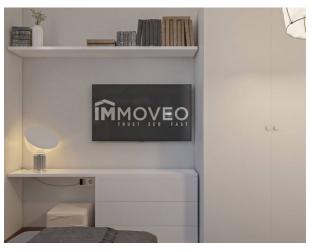

The property is perfectly divided with a living area with lounge with open kitchen with exit onto a pleasant terrace.

In the sleeping area we find two comfortable bedrooms, one single and one double with en-suite bathroom. There is a second bathroom complete with shower.

Both the day and night parts are very bright thanks to the angular position.

The property will be delivered with: kitchen complete with all appliances, parquet flooring, air conditioning, eco-sustainable double glazed windows with tilt opening, automated shutters, LED lighting with dedicated light cuts, USB sockets on the walls.