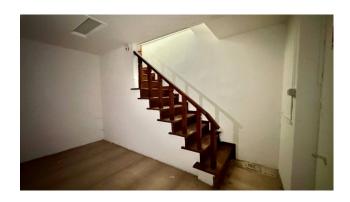

 $A\ comfortable\ staircase\ connects\ the\ basement\ to\ the\ S1\ floor\ with\ a\ surface\ area\ of\ another\ one\ hundred\ square\ meters.$ 

The S1 floor is made up of three separate rooms, equipped with windows overlooking the internal courtyard, as well as a storage room and a bathroom.