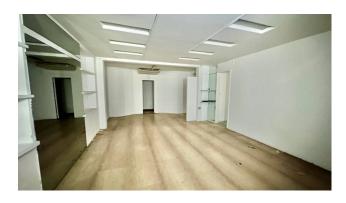

On the ground floor the room is an open space of fifty square meters with further internal windows, the height of the ceilings is approximately four metres, currently false ceilings where the air conditioning systems are housed.