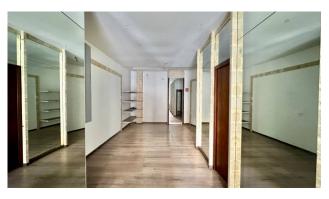

On the ground floor the room is an open space of fifty square meters with further internal windows, the height of the ceilings is approximately four metres, currently false ceilings where the air conditioning systems are housed.

The plus of the venue is the possibility of installing a chimney and dedicating it to catering, pastry making or food activities.

The shop is in good condition and is free.

The location and size of the property represent an excellent investment.