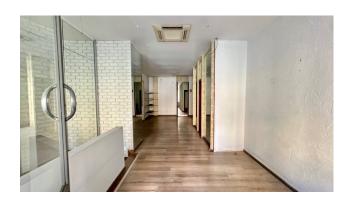

On the ground floor the room is an open space of fifty square meters with further internal windows, the height of the ceilings is approximately four metres, currently false ceilings where the air conditioning systems are housed.

 $A\ comfortable\ staircase\ connects\ the\ basement\ to\ the\ S1\ floor\ with\ a\ surface\ area\ of\ another\ one\ hundred\ square\ meters.$ 

The S1 floor is made up of three separate rooms, equipped with windows overlooking the internal courtyard, as well as a storage room and a bathroom.