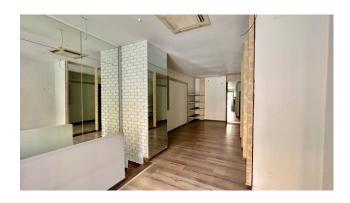

On the ground floor the room is an open space of fifty square meters with further internal windows, the height of the ceilings is approximately four metres, currently false ceilings where the air conditioning systems are housed.

The plus of the venue is the possibility of installing a chimney and dedicating it to catering, pastry making or food activities.

The shop is in good condition and is free.

The location and size of the property represent an excellent investment.