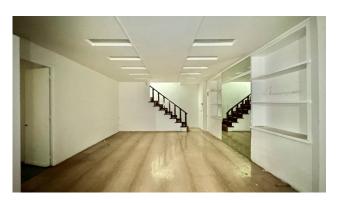

 $A\ comfortable\ staircase\ connects\ the\ basement\ to\ the\ S1\ floor\ with\ a\ surface\ area\ of\ another\ one\ hundred\ square\ meters.$ 

The S1 floor is made up of three separate rooms, equipped with windows overlooking the internal courtyard, as well as a storage room and a bathroom.