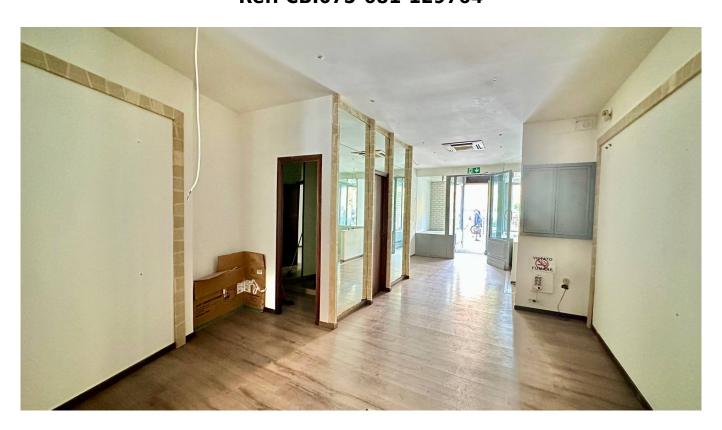

On the ground floor the room is an open space of fifty square meters with further internal windows, the height of the ceilings is approximately four metres, currently false ceilings where the air conditioning systems are housed.

 $A\ comfortable\ staircase\ connects\ the\ basement\ to\ the\ S1\ floor\ with\ a\ surface\ area\ of\ another\ one\ hundred\ square\ meters.$ 

The S1 floor is made up of three separate rooms, equipped with windows overlooking the internal courtyard, as well as a storage room and a bathroom.

The plus of the venue is the possibility of installing a chimney and dedicating it to catering, pastry making or food activities.

The shop is in good condition and is free.

The location and size of the property represent an excellent investment.