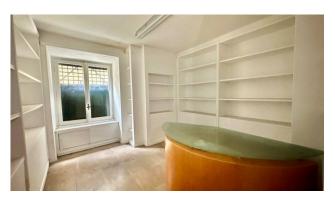

 $A\ comfortable\ staircase\ connects\ the\ basement\ to\ the\ S1\ floor\ with\ a\ surface\ area\ of\ another\ one\ hundred\ square\ meters.$ 

The S1 floor is made up of three separate rooms, equipped with windows overlooking the internal courtyard, as well as a storage room and a bathroom.

The plus of the venue is the possibility of installing a chimney and dedicating it to catering, pastry making or food activities.

The shop is in good condition and is free.

The location and size of the property represent an excellent investment.