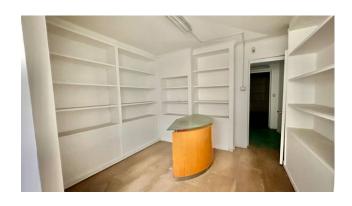

 $A\ comfortable\ staircase\ connects\ the\ basement\ to\ the\ S1\ floor\ with\ a\ surface\ area\ of\ another\ one\ hundred\ square\ meters.$ 

The S1 floor is made up of three separate rooms, equipped with windows overlooking the internal courtyard, as well as a storage room and a bathroom.

The plus of the venue is the possibility of installing a chimney and dedicating it to catering, pastry making or food activities.

The shop is in good condition and is free.

The location and size of the property represent an excellent investment.