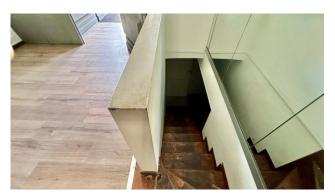

 $A\ comfortable\ staircase\ connects\ the\ basement\ to\ the\ S1\ floor\ with\ a\ surface\ area\ of\ another\ one\ hundred\ square\ meters.$ 

The S1 floor is made up of three separate rooms, equipped with windows overlooking the internal courtyard, as well as a storage room and a bathroom.