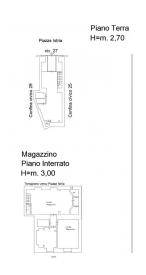

On the ground floor the room is an open space of fifty square meters with further internal windows, the height of the ceilings is approximately four metres, currently false ceilings where the air conditioning systems are housed.

 $A\ comfortable\ staircase\ connects\ the\ basement\ to\ the\ S1\ floor\ with\ a\ surface\ area\ of\ another\ one\ hundred\ square\ meters.$ 

The S1 floor is made up of three separate rooms, equipped with windows overlooking the internal courtyard, as well as a storage room and a bathroom.