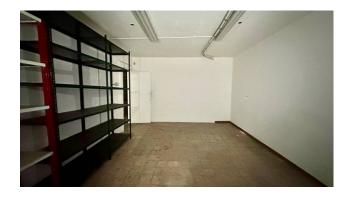

On the ground floor the room is an open space of fifty square meters with further internal windows, the height of the ceilings is approximately four metres, currently false ceilings where the air conditioning systems are housed.

 $A\ comfortable\ staircase\ connects\ the\ basement\ to\ the\ S1\ floor\ with\ a\ surface\ area\ of\ another\ one\ hundred\ square\ meters.$ 

The S1 floor is made up of three separate rooms, equipped with windows overlooking the internal courtyard, as well as a storage room and a bathroom.