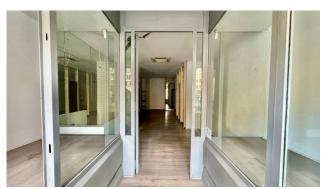

On the ground floor the room is an open space of fifty square meters with further internal windows, the height of the ceilings is approximately four metres, currently false ceilings where the air conditioning systems are housed.