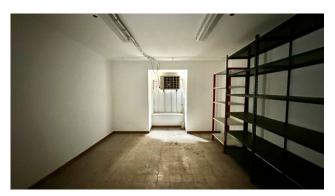

On the ground floor the room is an open space of fifty square meters with further internal windows, the height of the ceilings is approximately four metres, currently false ceilings where the air conditioning systems are housed.

 $A\ comfortable\ staircase\ connects\ the\ basement\ to\ the\ S1\ floor\ with\ a\ surface\ area\ of\ another\ one\ hundred\ square\ meters.$ 

The S1 floor is made up of three separate rooms, equipped with windows overlooking the internal courtyard, as well as a storage room and a bathroom.