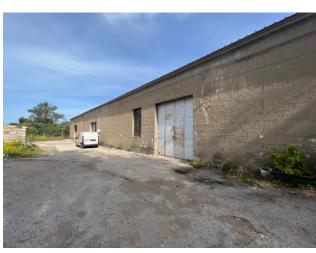

# Industrial building for sale in Vittoria € 65.000 Ref. CBI163-2406-4811

### 152 sq.m.

We offer for sale an industrial warehouse of approximately 150 square meters in via Strada per Acate in Vittoria.

The shed, with cadastral category C2, currently used for storage, consists of a single room with a height of 5.75 m, with a roof made of insulated sandwich panels.

The sale price includes an area used for parking and maneuvering vehicles.

The property falls in the D1 zone of the PRG of the municipality of Vittoria, therefore it is suitable for carrying out craft and small industrial activities and, also considering the location within the urban center in an area served by the main services and easily accessible, it lends itself as an excellent investment.