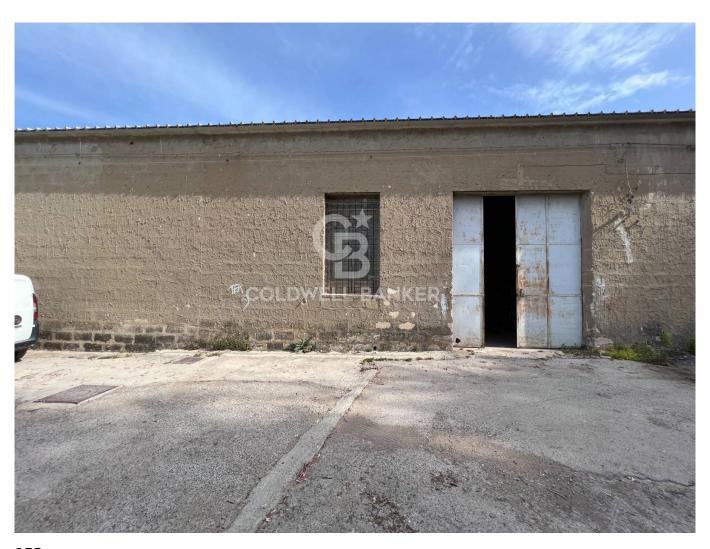

# Industrial building for sale in Vittoria € 65.000 Ref. CBI163-2406-4811

### 152 sq.m.

We offer for sale an industrial warehouse of approximately 150 square meters in via Strada per Acate in Vittoria.

The shed, with cadastral category C2, currently used for storage, consists of a single room with a height of 5.75 m, with a roof made of insulated sandwich panels.

The sale price includes an area used for parking and maneuvering vehicles.

The property falls in the D1 zone of the PRG of the municipality of Vittoria, therefore it is suitable for carrying out craft and small industrial activities and, also considering the location within the urban center in an area served by the main services and easily accessible, it lends itself as an excellent investment.