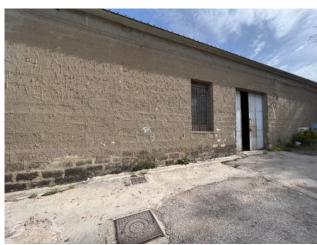

### 152 sq.m.

We offer for sale an industrial warehouse of approximately 150 square meters in via Strada per Acate in Vittoria.

The shed, with cadastral category C2, currently used for storage, consists of a single room with a height of 5.75 m, with a roof made of insulated sandwich panels.

The sale price includes an area used for parking and maneuvering vehicles.

The property falls in the D1 zone of the PRG of the municipality of Vittoria, therefore it is suitable for carrying out craft and small industrial activities and, also considering the location within the urban center in an area served by the main services and easily accessible, it lends itself as an excellent investment.