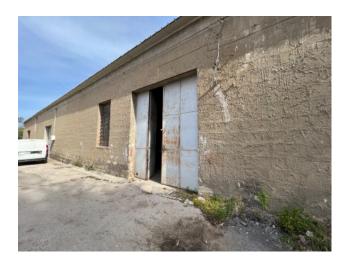

### 152 sq.m.

We offer for sale an industrial warehouse of approximately 150 square meters in via Strada per Acate in Vittoria.

The shed, with cadastral category C2, currently used for storage, consists of a single room with a height of 5.75 m, with a roof made of insulated sandwich panels.

The sale price includes an area used for parking and maneuvering vehicles.

The property falls in the D1 zone of the PRG of the municipality of Vittoria, therefore it is suitable for carrying out craft and small industrial activities and, also considering the location within the urban center in an area served by the main services and easily accessible, it lends itself as an excellent investment.