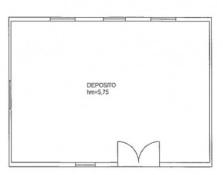

### 152 sq.m.

We offer for sale an industrial warehouse of approximately 150 square meters in via Strada per Acate in Vittoria.

The shed, with cadastral category C2, currently used for storage, consists of a single room with a height of 5.75 m, with a roof made of insulated sandwich panels.

# PIANO TERRA