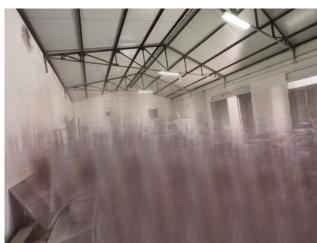

### 152 sq.m.

We offer for sale an industrial warehouse of approximately 150 square meters in via Strada per Acate in Vittoria.

The shed, with cadastral category C2, currently used for storage, consists of a single room with a height of 5.75 m, with a roof made of insulated sandwich panels.

Furthermore, it is possible to purchase the adjacent shed of approximately 150 m2 separately with an adjoining area for parking vehicles and a plot of land of 400 m2 of olive grove quality.

In the photos the interiors are blurred for privacy reasons.