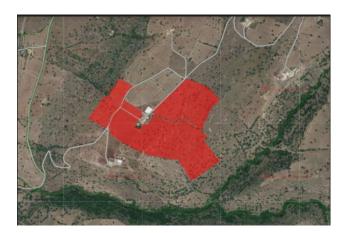

The farmhouse is surrounded by over 24 hectares of land, including approximately 17 hectares of flat land used as arable land and approximately 7 hectares of flat land planted with more than 400 carob trees and over 200 olive trees. The most surprising feature of this property is undoubtedly the panoramic view of the Sicilian coast and the inland mountains.

It is possible to partially purchase the land, giving you the flexibility to tailor the purchase to your needs. The strategic position of the Masseria allows you to reach Comiso airport in just 15 minutes and Catania airport in 90 minutes. The property is immediately available to meet your needs.