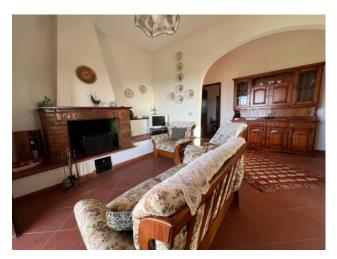

Adjacent to the Masseria, a single-family villa was built in the 1960s which today is in excellent condition. The welcoming environment features a large living room-kitchen with a thermo fireplace and terracotta floors, four bedrooms, two of which with walk-in closets, a bathroom, a double bathroom and a closet, for a total surface area of approximately 145 m2. Outside, large porticoed verandas of 30 m2, a terrace of 16 m2, a garage of 30 m2 and a garden of approximately 600 m2 enrich the environment.