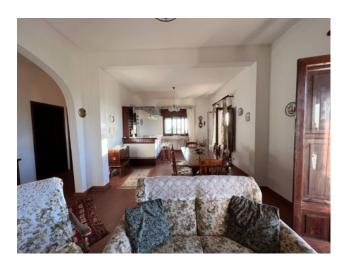

Adjacent to the Masseria, a single-family villa was built in the 1960s which today is in excellent condition. The welcoming environment features a large living room-kitchen with a thermo fireplace and terracotta floors, four bedrooms, two of which with walk-in closets, a bathroom, a double bathroom and a closet, for a total surface area of approximately 145 m2. Outside, large porticoed verandas of 30 m2, a terrace of 16 m2, a garage of 30 m2 and a garden of approximately 600 m2 enrich the environment.