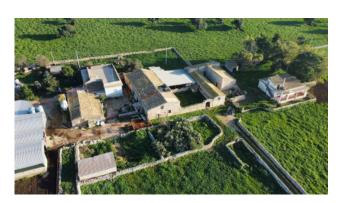

The Masseria, a typical stone building dating back to the early 1900s, offers a unique and authentic atmosphere. The farmhouse, with its original flagstones, is the fulcrum around which the surrounding spaces develop, which include a 104 m2 house to be renovated with living room, kitchen, bathroom and two bedrooms, as well as 277 m2 of stables and barns.

Adjacent to the Masseria, a single-family villa was built in the 1960s which today is in excellent condition. The welcoming environment features a large living room-kitchen with a thermo fireplace and terracotta floors, four bedrooms, two of which with walk-in closets, a bathroom, a double bathroom and a closet, for a total surface area of approximately 145 m2. Outside, large porticoed verandas of 30 m2, a terrace of 16 m2, a garage of 30 m2 and a garden of approximately 600 m2 enrich the environment.