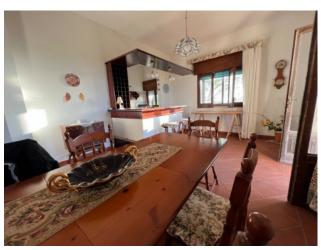

Adjacent to the Masseria, a single-family villa was built in the 1960s which today is in excellent condition. The welcoming environment features a large living room-kitchen with a thermo fireplace and terracotta floors, four bedrooms, two of which with walk-in closets, a bathroom, a double bathroom and a closet, for a total surface area of approximately 145 m2. Outside, large porticoed verandas of 30 m2, a terrace of 16 m2, a garage of 30 m2 and a garden of approximately 600 m2 enrich the environment.