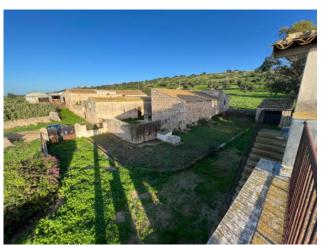

The Masseria, a typical stone building dating back to the early 1900s, offers a unique and authentic atmosphere. The farmhouse, with its original flagstones, is the fulcrum around which the surrounding spaces develop, which include a 104 m2 house to be renovated with living room, kitchen, bathroom and two bedrooms, as well as 277 m2 of stables and barns.

Adjacent to the Masseria, a single-family villa was built in the 1960s which today is in excellent condition. The welcoming environment features a large living room-kitchen with a thermo fireplace and terracotta floors, four bedrooms, two of which with walk-in closets, a bathroom, a double bathroom and a closet, for a total surface area of approximately 145 m2. Outside, large porticoed verandas of 30 m2, a terrace of 16 m2, a garage of 30 m2 and a garden of approximately 600 m2 enrich the environment.

The farmhouse is surrounded by over 24 hectares of land, including approximately 17 hectares of flat land used as arable land and approximately 7 hectares of flat land planted with more than 400 carob trees and over 200 olive trees. The most surprising feature of this property is undoubtedly the panoramic view of the Sicilian coast and the inland mountains.