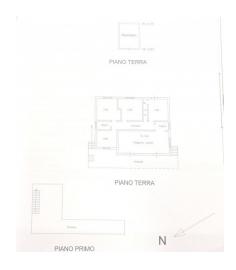

The Masseria, a typical stone building dating back to the early 1900s, offers a unique and authentic atmosphere. The farmhouse, with its original flagstones, is the fulcrum around which the surrounding spaces develop, which include a 104 m2 house to be renovated with living room, kitchen, bathroom and two bedrooms, as well as 277 m2 of stables and barns.

Adjacent to the Masseria, a single-family villa was built in the 1960s which today is in excellent condition. The welcoming environment features a large living room-kitchen with a thermo fireplace and terracotta floors, four bedrooms, two of which with walk-in closets, a bathroom, a double bathroom and a closet, for a total surface area of approximately 145 m2. Outside, large porticoed verandas of 30 m2, a terrace of 16 m2, a garage of 30 m2 and a garden of approximately 600 m2 enrich the environment.