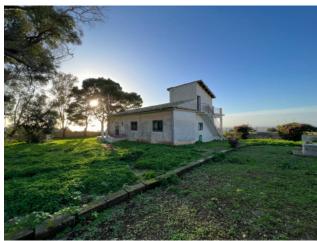

Adjacent to the Masseria, a single-family villa was built in the 1960s which today is in excellent condition. The welcoming environment features a large living room-kitchen with a thermo fireplace and terracotta floors, four bedrooms, two of which with walk-in closets, a bathroom, a double bathroom and a closet, for a total surface area of approximately 145 m2. Outside, large porticoed verandas of 30 m2, a terrace of 16 m2, a garage of 30 m2 and a garden of approximately 600 m2 enrich the environment.