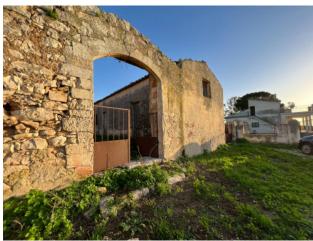

The Masseria, a typical stone building dating back to the early 1900s, offers a unique and authentic atmosphere. The farmhouse, with its original flagstones, is the fulcrum around which the surrounding spaces develop, which include a 104 m2 house to be renovated with living room, kitchen, bathroom and two bedrooms, as well as 277 m2 of stables and barns.

The farmhouse is surrounded by over 24 hectares of land, including approximately 17 hectares of flat land used as arable land and approximately 7 hectares of flat land planted with more than 400 carob trees and over 200 olive trees. The most surprising feature of this property is undoubtedly the panoramic view of the Sicilian coast and the inland mountains.