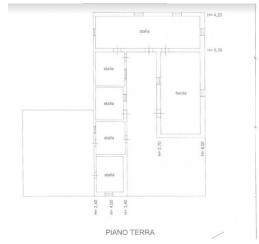

The Masseria, a typical stone building dating back to the early 1900s, offers a unique and authentic atmosphere. The farmhouse, with its original flagstones, is the fulcrum around which the surrounding spaces develop, which include a 104 m2 house to be renovated with living room, kitchen, bathroom and two bedrooms, as well as 277 m2 of stables and barns.