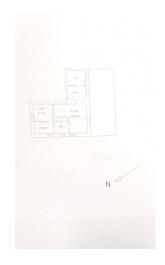

The Masseria, a typical stone building dating back to the early 1900s, offers a unique and authentic atmosphere. The farmhouse, with its original flagstones, is the fulcrum around which the surrounding spaces develop, which include a 104 m2 house to be renovated with living room, kitchen, bathroom and two bedrooms, as well as 277 m2 of stables and barns.

Adjacent to the Masseria, a single-family villa was built in the 1960s which today is in excellent condition. The welcoming environment features a large living room-kitchen with a thermo fireplace and terracotta floors, four bedrooms, two of which with walk-in closets, a bathroom, a double bathroom and a closet, for a total surface area of approximately 145 m2. Outside, large porticoed verandas of 30 m2, a terrace of 16 m2, a garage of 30 m2 and a garden of approximately 600 m2 enrich the environment.