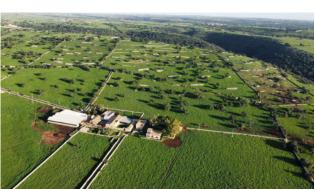

## 523 sq.m. | Bathrooms: 2 | Bedrooms: 6 | Rooms: 11

\*\* AN ANCIENT FARM WITH VILLA IN THE SUGGESTIVE IBLEA COUNTRYSIDE \*\*

Immersed in the splendid Iblean countryside, on the Ragusa plateau, we offer for sale this charming Masseria with Villa and Land. The property is located in a privileged position between Ragusa and the Donnafugata Castle, just 10 minutes away from the sea and renowned resorts such as Marina di Ragusa and Punta Secca.

The Masseria, a typical stone building dating back to the early 1900s, offers a unique and authentic atmosphere. The farmhouse, with its original flagstones, is the fulcrum around which the surrounding spaces develop, which include a 104 m2 house to be renovated with living room, kitchen, bathroom and two bedrooms, as well as 277 m2 of stables and barns.

Adjacent to the Masseria, a single-family villa was built in the 1960s which today is in excellent condition. The welcoming environment features a large living room-kitchen with a thermo fireplace and terracotta floors, four bedrooms, two of which with walk-in closets, a bathroom, a double bathroom and a closet, for a total surface area of approximately 145 m2. Outside, large porticoed verandas of 30 m2, a terrace of 16 m2, a garage of 30 m2 and a garden of approximately 600 m2 enrich the environment.

The farmhouse is surrounded by over 24 hectares of land, including approximately 17 hectares of flat land used as arable land and approximately 7 hectares of flat land planted with more than 400 carob trees and over 200 olive trees. The most surprising feature of this property is undoubtedly the panoramic view of the Sicilian coast and the inland mountains.