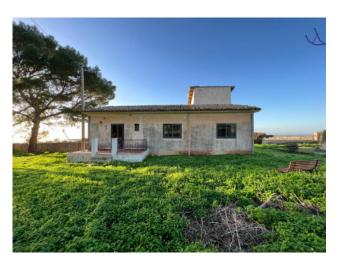

The Masseria, a typical stone building dating back to the early 1900s, offers a unique and authentic atmosphere. The farmhouse, with its original flagstones, is the fulcrum around which the surrounding spaces develop, which include a 104 m2 house to be renovated with living room, kitchen, bathroom and two bedrooms, as well as 277 m2 of stables and barns.

Adjacent to the Masseria, a single-family villa was built in the 1960s which today is in excellent condition. The welcoming environment features a large living room-kitchen with a thermo fireplace and terracotta floors, four bedrooms, two of which with walk-in closets, a bathroom, a double bathroom and a closet, for a total surface area of approximately 145 m2. Outside, large porticoed verandas of 30 m2, a terrace of 16 m2, a garage of 30 m2 and a garden of approximately 600 m2 enrich the environment.