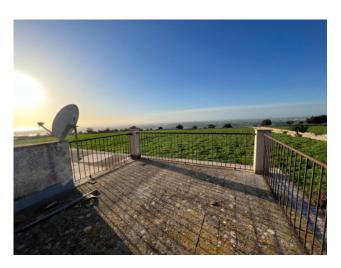

The farmhouse is surrounded by over 24 hectares of land, including approximately 17 hectares of flat land used as arable land and approximately 7 hectares of flat land planted with more than 400 carob trees and over 200 olive trees. The most surprising feature of this property is undoubtedly the panoramic view of the Sicilian coast and the inland mountains.