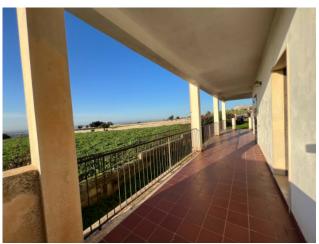

Adjacent to the Masseria, a single-family villa was built in the 1960s which today is in excellent condition. The welcoming environment features a large living room-kitchen with a thermo fireplace and terracotta floors, four bedrooms, two of which with walk-in closets, a bathroom, a double bathroom and a closet, for a total surface area of approximately 145 m2. Outside, large porticoed verandas of 30 m2, a terrace of 16 m2, a garage of 30 m2 and a garden of approximately 600 m2 enrich the environment.

The farmhouse is surrounded by over 24 hectares of land, including approximately 17 hectares of flat land used as arable land and approximately 7 hectares of flat land planted with more than 400 carob trees and over 200 olive trees. The most surprising feature of this property is undoubtedly the panoramic view of the Sicilian coast and the inland mountains.