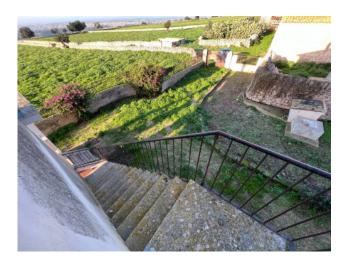

Adjacent to the Masseria, a single-family villa was built in the 1960s which today is in excellent condition. The welcoming environment features a large living room-kitchen with a thermo fireplace and terracotta floors, four bedrooms, two of which with walk-in closets, a bathroom, a double bathroom and a closet, for a total surface area of approximately 145 m2. Outside, large porticoed verandas of 30 m2, a terrace of 16 m2, a garage of 30 m2 and a garden of approximately 600 m2 enrich the environment.