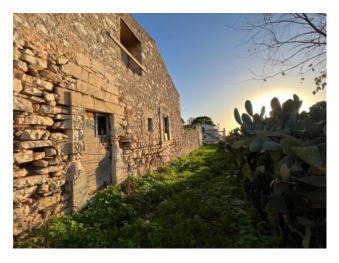

The Masseria, a typical stone building dating back to the early 1900s, offers a unique and authentic atmosphere. The farmhouse, with its original flagstones, is the fulcrum around which the surrounding spaces develop, which include a 104 m2 house to be renovated with living room, kitchen, bathroom and two bedrooms, as well as 277 m2 of stables and barns.

The farmhouse is surrounded by over 24 hectares of land, including approximately 17 hectares of flat land used as arable land and approximately 7 hectares of flat land planted with more than 400 carob trees and over 200 olive trees. The most surprising feature of this property is undoubtedly the panoramic view of the Sicilian coast and the inland mountains.