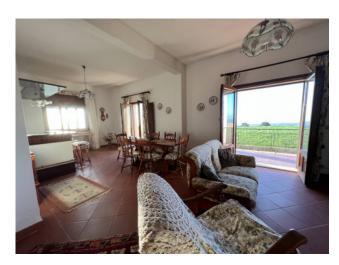

Adjacent to the Masseria, a single-family villa was built in the 1960s which today is in excellent condition. The welcoming environment features a large living room-kitchen with a thermo fireplace and terracotta floors, four bedrooms, two of which with walk-in closets, a bathroom, a double bathroom and a closet, for a total surface area of approximately 145 m2. Outside, large porticoed verandas of 30 m2, a terrace of 16 m2, a garage of 30 m2 and a garden of approximately 600 m2 enrich the environment.

The farmhouse is surrounded by over 24 hectares of land, including approximately 17 hectares of flat land used as arable land and approximately 7 hectares of flat land planted with more than 400 carob trees and over 200 olive trees. The most surprising feature of this property is undoubtedly the panoramic view of the Sicilian coast and the inland mountains.