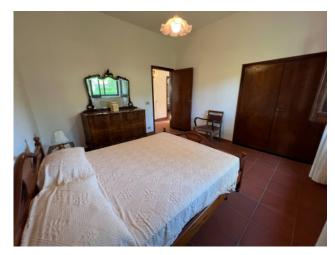

Adjacent to the Masseria, a single-family villa was built in the 1960s which today is in excellent condition. The welcoming environment features a large living room-kitchen with a thermo fireplace and terracotta floors, four bedrooms, two of which with walk-in closets, a bathroom, a double bathroom and a closet, for a total surface area of approximately 145 m2. Outside, large porticoed verandas of 30 m2, a terrace of 16 m2, a garage of 30 m2 and a garden of approximately 600 m2 enrich the environment.