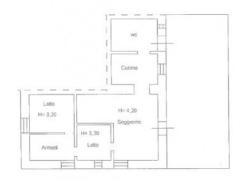

Adjacent to the Masseria, a single-family villa was built in the 1960s which today is in excellent condition. The welcoming environment features a large living room-kitchen with a thermo fireplace and terracotta floors, four bedrooms, two of which with walk-in closets, a bathroom, a double bathroom and a closet, for a total surface area of approximately 145 m2. Outside, large porticoed verandas of 30 m2, a terrace of 16 m2, a garage of 30 m2 and a garden of approximately 600 m2 enrich the environment.