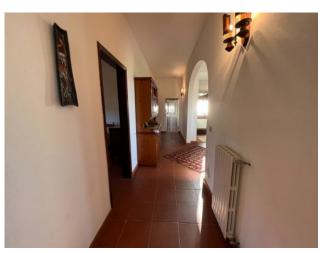

Adjacent to the Masseria, a single-family villa was built in the 1960s which today is in excellent condition. The welcoming environment features a large living room-kitchen with a thermo fireplace and terracotta floors, four bedrooms, two of which with walk-in closets, a bathroom, a double bathroom and a closet, for a total surface area of approximately 145 m2. Outside, large porticoed verandas of 30 m2, a terrace of 16 m2, a garage of 30 m2 and a garden of approximately 600 m2 enrich the environment.