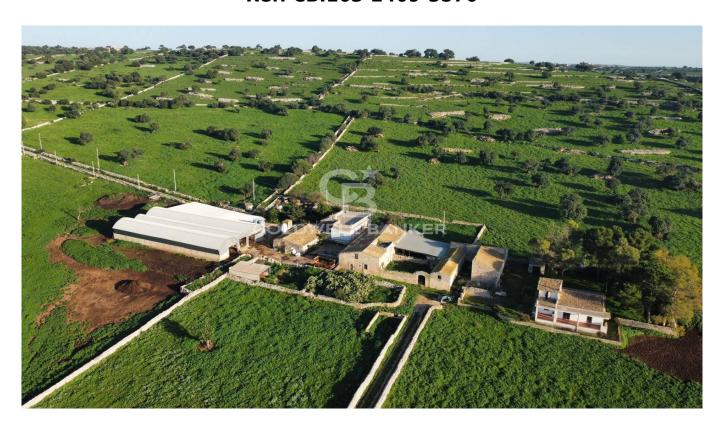

## 523 sq.m. | Bathrooms: 2 | Bedrooms: 6 | Rooms: 11

\*\* AN ANCIENT FARM WITH VILLA IN THE SUGGESTIVE IBLEA COUNTRYSIDE \*\*

Immersed in the splendid Iblean countryside, on the Ragusa plateau, we offer for sale this charming Masseria with Villa and Land. The property is located in a privileged position between Ragusa and the Donnafugata Castle, just 10 minutes away from the sea and renowned resorts such as Marina di Ragusa and Punta Secca.

The Masseria, a typical stone building dating back to the early 1900s, offers a unique and authentic atmosphere. The farmhouse, with its original flagstones, is the fulcrum around which the surrounding spaces develop, which include a 104 m2 house to be renovated with living room, kitchen, bathroom and two bedrooms, as well as 277 m2 of stables and barns.

Adjacent to the Masseria, a single-family villa was built in the 1960s which today is in excellent condition. The welcoming environment features a large living room-kitchen with a thermo fireplace and terracotta floors, four bedrooms, two of which with walk-in closets, a bathroom, a double bathroom and a closet, for a total surface area of approximately 145 m2. Outside, large porticoed verandas of 30 m2, a terrace of 16 m2, a garage of 30 m2 and a garden of approximately 600 m2 enrich the environment.

The farmhouse is surrounded by over 24 hectares of land, including approximately 17 hectares of flat land used as arable land and approximately 7 hectares of flat land planted with more than 400 carob trees and over 200 olive trees. The most surprising feature of this property is undoubtedly the panoramic view of the Sicilian coast and the inland mountains.