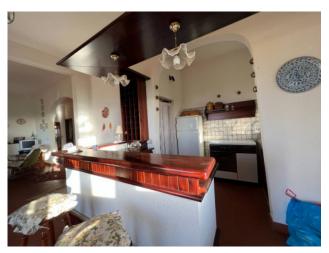

Adjacent to the Masseria, a single-family villa was built in the 1960s which today is in excellent condition. The welcoming environment features a large living room-kitchen with a thermo fireplace and terracotta floors, four bedrooms, two of which with walk-in closets, a bathroom, a double bathroom and a closet, for a total surface area of approximately 145 m2. Outside, large porticoed verandas of 30 m2, a terrace of 16 m2, a garage of 30 m2 and a garden of approximately 600 m2 enrich the environment.