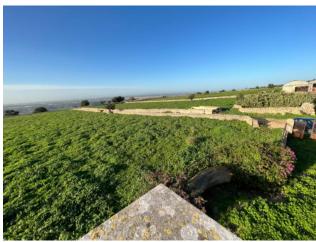

The farmhouse is surrounded by over 24 hectares of land, including approximately 17 hectares of flat land used as arable land and approximately 7 hectares of flat land planted with more than 400 carob trees and over 200 olive trees. The most surprising feature of this property is undoubtedly the panoramic view of the Sicilian coast and the inland mountains.