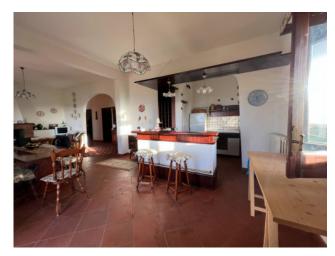

Adjacent to the Masseria, a single-family villa was built in the 1960s which today is in excellent condition. The welcoming environment features a large living room-kitchen with a thermo fireplace and terracotta floors, four bedrooms, two of which with walk-in closets, a bathroom, a double bathroom and a closet, for a total surface area of approximately 145 m2. Outside, large porticoed verandas of 30 m2, a terrace of 16 m2, a garage of 30 m2 and a garden of approximately 600 m2 enrich the environment.