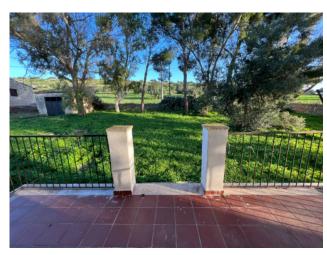

The farmhouse is surrounded by over 24 hectares of land, including approximately 17 hectares of flat land used as arable land and approximately 7 hectares of flat land planted with more than 400 carob trees and over 200 olive trees. The most surprising feature of this property is undoubtedly the panoramic view of the Sicilian coast and the inland mountains.