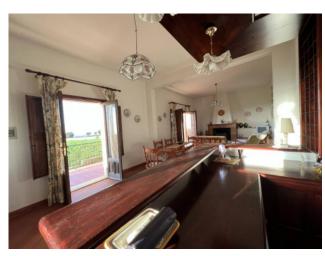

Adjacent to the Masseria, a single-family villa was built in the 1960s which today is in excellent condition. The welcoming environment features a large living room-kitchen with a thermo fireplace and terracotta floors, four bedrooms, two of which with walk-in closets, a bathroom, a double bathroom and a closet, for a total surface area of approximately 145 m2. Outside, large porticoed verandas of 30 m2, a terrace of 16 m2, a garage of 30 m2 and a garden of approximately 600 m2 enrich the environment.