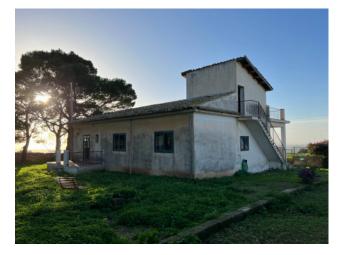

Adjacent to the Masseria, a single-family villa was built in the 1960s which today is in excellent condition. The welcoming environment features a large living room-kitchen with a thermo fireplace and terracotta floors, four bedrooms, two of which with walk-in closets, a bathroom, a double bathroom and a closet, for a total surface area of approximately 145 m2. Outside, large porticoed verandas of 30 m2, a terrace of 16 m2, a garage of 30 m2 and a garden of approximately 600 m2 enrich the environment.