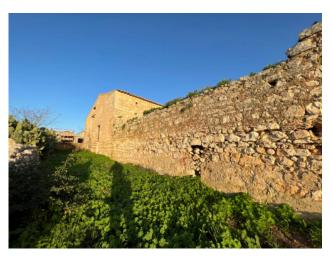

The Masseria, a typical stone building dating back to the early 1900s, offers a unique and authentic atmosphere. The farmhouse, with its original flagstones, is the fulcrum around which the surrounding spaces develop, which include a 104 m2 house to be renovated with living room, kitchen, bathroom and two bedrooms, as well as 277 m2 of stables and barns.

The farmhouse is surrounded by over 24 hectares of land, including approximately 17 hectares of flat land used as arable land and approximately 7 hectares of flat land planted with more than 400 carob trees and over 200 olive trees. The most surprising feature of this property is undoubtedly the panoramic view of the Sicilian coast and the inland mountains.