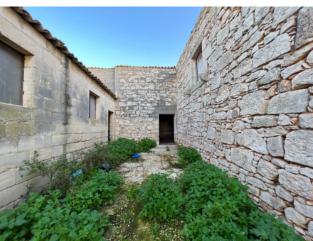

The Masseria, a typical stone building dating back to the early 1900s, offers a unique and authentic atmosphere. The farmhouse, with its original flagstones, is the fulcrum around which the surrounding spaces develop, which include a 104 m2 house to be renovated with living room, kitchen, bathroom and two bedrooms, as well as 277 m2 of stables and barns.

The farmhouse is surrounded by over 24 hectares of land, including approximately 17 hectares of flat land used as arable land and approximately 7 hectares of flat land planted with more than 400 carob trees and over 200 olive trees. The most surprising feature of this property is undoubtedly the panoramic view of the Sicilian coast and the inland mountains.