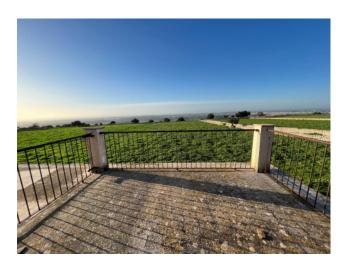

The farmhouse is surrounded by over 24 hectares of land, including approximately 17 hectares of flat land used as arable land and approximately 7 hectares of flat land planted with more than 400 carob trees and over 200 olive trees. The most surprising feature of this property is undoubtedly the panoramic view of the Sicilian coast and the inland mountains.