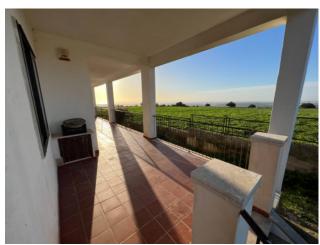

Adjacent to the Masseria, a single-family villa was built in the 1960s which today is in excellent condition. The welcoming environment features a large living room-kitchen with a thermo fireplace and terracotta floors, four bedrooms, two of which with walk-in closets, a bathroom, a double bathroom and a closet, for a total surface area of approximately 145 m2. Outside, large porticoed verandas of 30 m2, a terrace of 16 m2, a garage of 30 m2 and a garden of approximately 600 m2 enrich the environment.

The farmhouse is surrounded by over 24 hectares of land, including approximately 17 hectares of flat land used as arable land and approximately 7 hectares of flat land planted with more than 400 carob trees and over 200 olive trees. The most surprising feature of this property is undoubtedly the panoramic view of the Sicilian coast and the inland mountains.