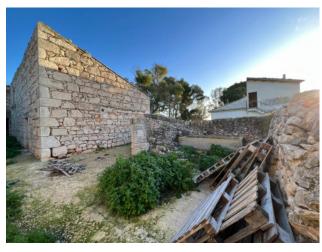

The Masseria, a typical stone building dating back to the early 1900s, offers a unique and authentic atmosphere. The farmhouse, with its original flagstones, is the fulcrum around which the surrounding spaces develop, which include a 104 m2 house to be renovated with living room, kitchen, bathroom and two bedrooms, as well as 277 m2 of stables and barns.