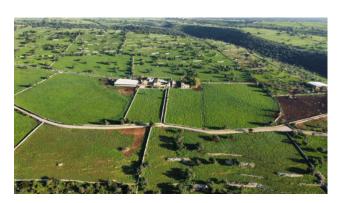

## 523 sq.m. | Bathrooms: 2 | Bedrooms: 6 | Rooms: 11

\*\* AN ANCIENT FARM WITH VILLA IN THE SUGGESTIVE IBLEA COUNTRYSIDE \*\*

Immersed in the splendid Iblean countryside, on the Ragusa plateau, we offer for sale this charming Masseria with Villa and Land. The property is located in a privileged position between Ragusa and the Donnafugata Castle, just 10 minutes away from the sea and renowned resorts such as Marina di Ragusa and Punta Secca.

The Masseria, a typical stone building dating back to the early 1900s, offers a unique and authentic atmosphere. The farmhouse, with its original flagstones, is the fulcrum around which the surrounding spaces develop, which include a 104 m2 house to be renovated with living room, kitchen, bathroom and two bedrooms, as well as 277 m2 of stables and barns.

Adjacent to the Masseria, a single-family villa was built in the 1960s which today is in excellent condition. The welcoming environment features a large living room-kitchen with a thermo fireplace and terracotta floors, four bedrooms, two of which with walk-in closets, a bathroom, a double bathroom and a closet, for a total surface area of approximately 145 m2. Outside, large porticoed verandas of 30 m2, a terrace of 16 m2, a garage of 30 m2 and a garden of approximately 600 m2 enrich the environment.

The farmhouse is surrounded by over 24 hectares of land, including approximately 17 hectares of flat land used as arable land and approximately 7 hectares of flat land planted with more than 400 carob trees and over 200 olive trees. The most surprising feature of this property is undoubtedly the panoramic view of the Sicilian coast and the inland mountains.