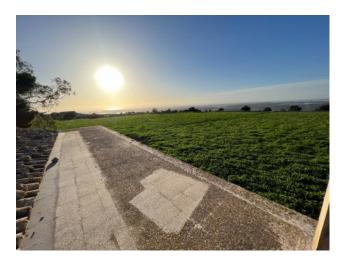

The farmhouse is surrounded by over 24 hectares of land, including approximately 17 hectares of flat land used as arable land and approximately 7 hectares of flat land planted with more than 400 carob trees and over 200 olive trees. The most surprising feature of this property is undoubtedly the panoramic view of the Sicilian coast and the inland mountains.