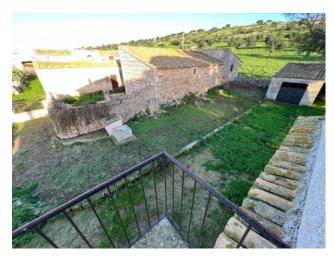

The Masseria, a typical stone building dating back to the early 1900s, offers a unique and authentic atmosphere. The farmhouse, with its original flagstones, is the fulcrum around which the surrounding spaces develop, which include a 104 m2 house to be renovated with living room, kitchen, bathroom and two bedrooms, as well as 277 m2 of stables and barns.

Adjacent to the Masseria, a single-family villa was built in the 1960s which today is in excellent condition. The welcoming environment features a large living room-kitchen with a thermo fireplace and terracotta floors, four bedrooms, two of which with walk-in closets, a bathroom, a double bathroom and a closet, for a total surface area of approximately 145 m2. Outside, large porticoed verandas of 30 m2, a terrace of 16 m2, a garage of 30 m2 and a garden of approximately 600 m2 enrich the environment.