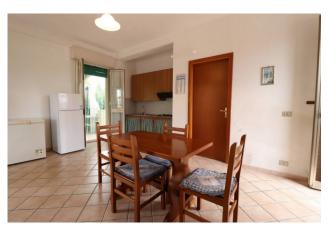

The house consists of 5 rooms, including 3 bedrooms, a bathroom and a large and bright living room, kitchen.

The state of conservation of the property is good.

The house is accessed directly from the living area consisting of a living room, kitchen overlooking a large veranda, ideal for relaxing in peace and where we also find a barbecue area with built-in kitchen.