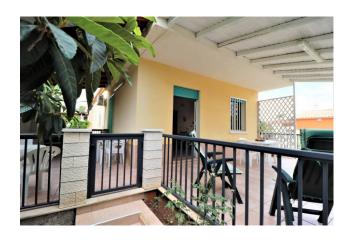

The house consists of 5 rooms, including 3 bedrooms, a bathroom and a large and bright living room, kitchen.

The state of conservation of the property is good.

The house is accessed directly from the living area consisting of a living room, kitchen overlooking a large veranda, ideal for relaxing in peace and where we also find a barbecue area with built-in kitchen.

## **Features**

| Property ID: CBI163-2340-2699 | Contract: Sale                 |
|-------------------------------|--------------------------------|
| Categoria: Two-family villa   | Address: C.da fossa Trippatore |
| Zip Code: 97018               | Municipality: Scicli           |
| Zona: Sampieri                | Total sqm: 120 sq.m.           |
| Bedrooms: 3                   | Bathrooms: 1                   |
| Rooms: 5                      | Internal condition: Excellent  |
| Floor: Ground Floor           | Independent heating: Heating   |
| Balconies: Present            | Terrace: Present               |
| Garden: Private               |                                |