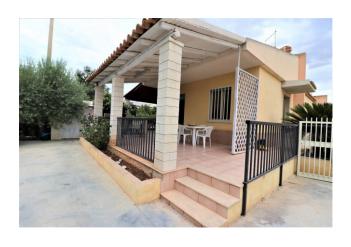

## 120 sq.m. | Bathrooms: 1 | Bedrooms: 3 | Rooms: 5

The semi-detached villa for sale is located in the picturesque area of Sampieri, a few kilometers from the splendid city of Scicli.

It is spread over a single floor, the raised ground floor and covers a total area of 120 square meters on a 500 square meter plot.

Furthermore, the villa has a large courtyard, perfect for organizing outdoor dinners or as parking spaces.

a small private garden with citrus fruits and ornamental plants.

The villa is equipped with independent heating, ensuring maximum comfort in every season of the year.