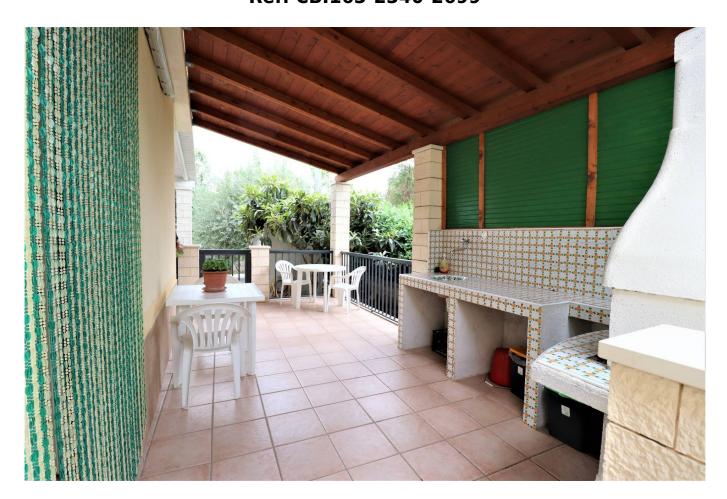

The house consists of 5 rooms, including 3 bedrooms, a bathroom and a large and bright living room, kitchen.

The state of conservation of the property is good.

The house is accessed directly from the living area consisting of a living room, kitchen overlooking a large veranda, ideal for relaxing in peace and where we also find a barbecue area with built-in kitchen.