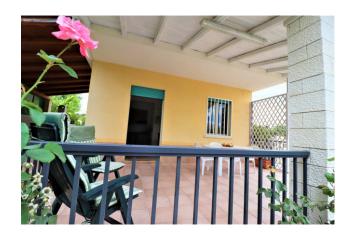

The house consists of 5 rooms, including 3 bedrooms, a bathroom and a large and bright living room, kitchen.

The state of conservation of the property is good.

The house is accessed directly from the living area consisting of a living room, kitchen overlooking a large veranda, ideal for relaxing in peace and where we also find a barbecue area with built-in kitchen.

## **Features**

| Property ID: CBI163-2340-2699 | Contract: Sale                 |
|-------------------------------|--------------------------------|
| Categoria: Two-family villa   | Address: C.da fossa Trippatore |
| Zip Code: 97018               | Municipality: Scicli           |
| Zona: Sampieri                | Total sqm: 120 sq.m.           |
| Bedrooms: 3                   | Bathrooms: 1                   |
| Rooms: 5                      | Internal condition: Excellent  |
| Floor: Ground Floor           | Independent heating: Heating   |
| Balconies: Present            | Terrace: Present               |
| Garden: Private               |                                |