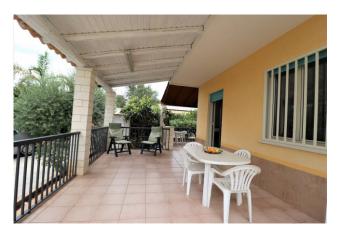

The house consists of 5 rooms, including 3 bedrooms, a bathroom and a large and bright living room, kitchen.

The state of conservation of the property is good.

The house is accessed directly from the living area consisting of a living room, kitchen overlooking a large veranda, ideal for relaxing in peace and where we also find a barbecue area with built-in kitchen.

Furthermore, the villa has a large courtyard, perfect for organizing outdoor dinners or as parking spaces.

a small private garden with citrus fruits and ornamental plants.

The villa is equipped with independent heating, ensuring maximum comfort in every season of the year.