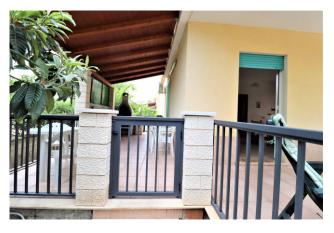

The house consists of 5 rooms, including 3 bedrooms, a bathroom and a large and bright living room, kitchen.

The state of conservation of the property is good.

The house is accessed directly from the living area consisting of a living room, kitchen overlooking a large veranda, ideal for relaxing in peace and where we also find a barbecue area with built-in kitchen.

## **Features**

| Property ID: CBI163-2340-2699 | Contract: Sale                 |
|-------------------------------|--------------------------------|
| Categoria: Two-family villa   | Address: C.da fossa Trippatore |
| Zip Code: 97018               | Municipality: Scicli           |
| Zona: Sampieri                | Total sqm: 120 sq.m.           |
| Bedrooms: 3                   | Bathrooms: 1                   |
| Rooms: 5                      | Internal condition: Excellent  |
| Floor: Ground Floor           | Independent heating: Heating   |
| Balconies: Present            | Terrace: Present               |
| Garden: Private               |                                |