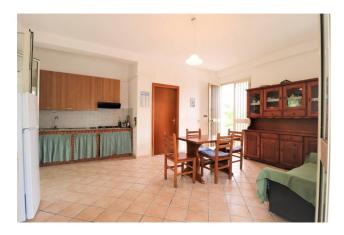

The house consists of 5 rooms, including 3 bedrooms, a bathroom and a large and bright living room, kitchen.

The state of conservation of the property is good.

The house is accessed directly from the living area consisting of a living room, kitchen overlooking a large veranda, ideal for relaxing in peace and where we also find a barbecue area with built-in kitchen.