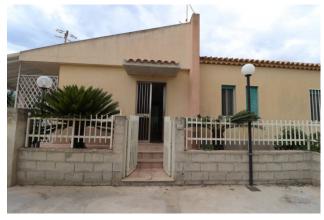

## Two-family villa for sale in Scicli Sampieri € 184.000 Ref. CBI163-2340-2699

## 120 sq.m. | Bathrooms: 1 | Bedrooms: 3 | Rooms: 5

The semi-detached villa for sale is located in the picturesque area of Sampieri, a few kilometers from the splendid city of Scicli.

It is spread over a single floor, the raised ground floor and covers a total area of 120 square meters on a 500 square meter plot.

Furthermore, the villa has a large courtyard, perfect for organizing outdoor dinners or as parking spaces.

a small private garden with citrus fruits and ornamental plants.

The villa is equipped with independent heating, ensuring maximum comfort in every season of the year.