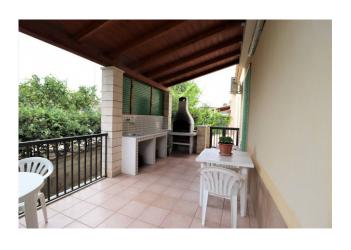

The house consists of 5 rooms, including 3 bedrooms, a bathroom and a large and bright living room, kitchen.

The state of conservation of the property is good.

The house is accessed directly from the living area consisting of a living room, kitchen overlooking a large veranda, ideal for relaxing in peace and where we also find a barbecue area with built-in kitchen.

Furthermore, the villa has a large courtyard, perfect for organizing outdoor dinners or as parking spaces.

a small private garden with citrus fruits and ornamental plants.

The villa is equipped with independent heating, ensuring maximum comfort in every season of the year.