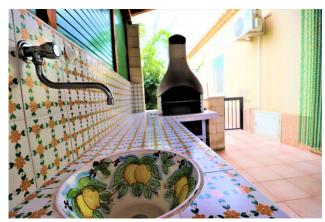

The house consists of 5 rooms, including 3 bedrooms, a bathroom and a large and bright living room, kitchen.

The state of conservation of the property is good.

The house is accessed directly from the living area consisting of a living room, kitchen overlooking a large veranda, ideal for relaxing in peace and where we also find a barbecue area with built-in kitchen.