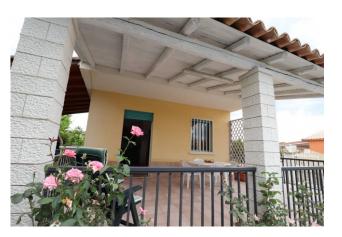

The house consists of 5 rooms, including 3 bedrooms, a bathroom and a large and bright living room, kitchen.

The state of conservation of the property is good.

The house is accessed directly from the living area consisting of a living room, kitchen overlooking a large veranda, ideal for relaxing in peace and where we also find a barbecue area with built-in kitchen.