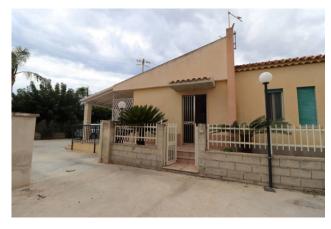

## Two-family villa for sale in Scicli Sampieri € 184.000 Ref. CBI163-2340-2699

## 120 sq.m. | Bathrooms: 1 | Bedrooms: 3 | Rooms: 5

The semi-detached villa for sale is located in the picturesque area of Sampieri, a few kilometers from the splendid city of Scicli.

It is spread over a single floor, the raised ground floor and covers a total area of 120 square meters on a 500 square meter plot.

Furthermore, the villa has a large courtyard, perfect for organizing outdoor dinners or as parking spaces.

a small private garden with citrus fruits and ornamental plants.

The villa is equipped with independent heating, ensuring maximum comfort in every season of the year.