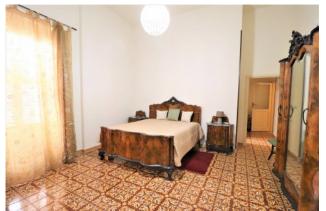

Upon entering we find an entrance with a corridor that separates the kitchen, bathroom and closet on the left and the living room, bedroom, bedroom and bathroom on the right. All rooms overlook a long perimeter balcony with iron railings and wooden shutters typical of the era and of the historic center.