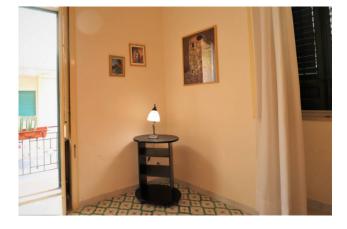

Upon entering we find an entrance with a corridor that separates the kitchen, bathroom and closet on the left and the living room, bedroom, bedroom and bathroom on the right. All rooms overlook a long perimeter balcony with iron railings and wooden shutters typical of the era and of the historic center.