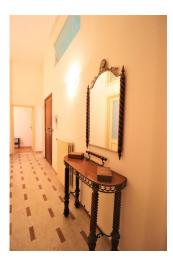

Upon entering we find an entrance with a corridor that separates the kitchen, bathroom and closet on the left and the living room, bedroom, bedroom and bathroom on the right. All rooms overlook a long perimeter balcony with iron railings and wooden shutters typical of the era and of the historic center.