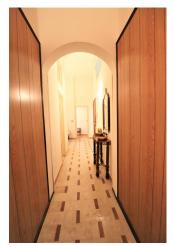

Upon entering we find an entrance with a corridor that separates the kitchen, bathroom and closet on the left and the living room, bedroom, bedroom and bathroom on the right. All rooms overlook a long perimeter balcony with iron railings and wooden shutters typical of the era and of the historic center.