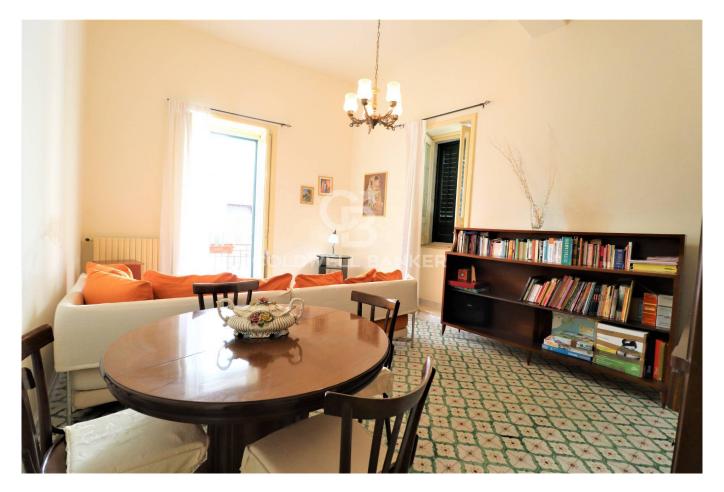

Upon entering we find an entrance with a corridor that separates the kitchen, bathroom and closet on the left and the living room, bedroom, bedroom and bathroom on the right. All rooms overlook a long perimeter balcony with iron railings and wooden shutters typical of the era and of the historic center.

In addition to being a home, the property also lends itself very well as an office given the strategic position and the size of the rooms.