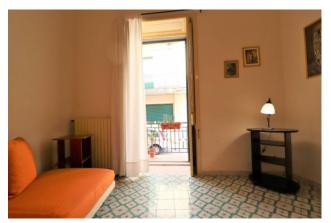

Upon entering we find an entrance with a corridor that separates the kitchen, bathroom and closet on the left and the living room, bedroom, bedroom and bathroom on the right. All rooms overlook a long perimeter balcony with iron railings and wooden shutters typical of the era and of the historic center.