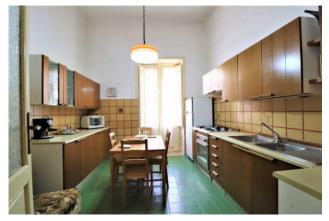

Upon entering we find an entrance with a corridor that separates the kitchen, bathroom and closet on the left and the living room, bedroom, bedroom and bathroom on the right. All rooms overlook a long perimeter balcony with iron railings and wooden shutters typical of the era and of the historic center.