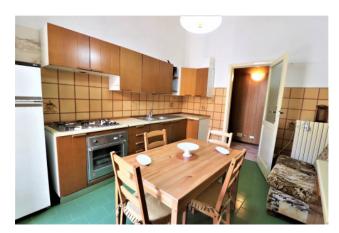

Upon entering we find an entrance with a corridor that separates the kitchen, bathroom and closet on the left and the living room, bedroom, bedroom and bathroom on the right. All rooms overlook a long perimeter balcony with iron railings and wooden shutters typical of the era and of the historic center.