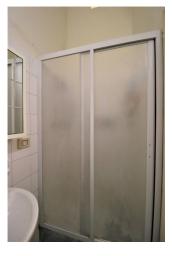

Upon entering we find an entrance with a corridor that separates the kitchen, bathroom and closet on the left and the living room, bedroom, bedroom and bathroom on the right. All rooms overlook a long perimeter balcony with iron railings and wooden shutters typical of the era and of the historic center.