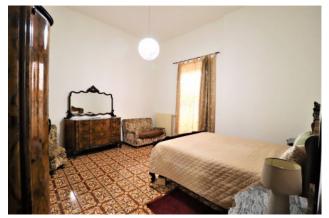

Upon entering we find an entrance with a corridor that separates the kitchen, bathroom and closet on the left and the living room, bedroom, bedroom and bathroom on the right. All rooms overlook a long perimeter balcony with iron railings and wooden shutters typical of the era and of the historic center.