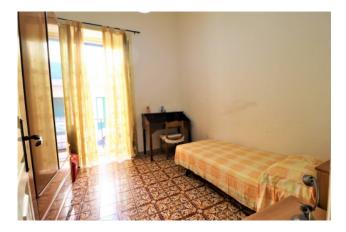

Upon entering we find an entrance with a corridor that separates the kitchen, bathroom and closet on the left and the living room, bedroom, bedroom and bathroom on the right. All rooms overlook a long perimeter balcony with iron railings and wooden shutters typical of the era and of the historic center.