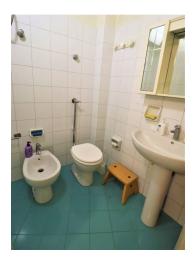

Upon entering we find an entrance with a corridor that separates the kitchen, bathroom and closet on the left and the living room, bedroom, bedroom and bathroom on the right. All rooms overlook a long perimeter balcony with iron railings and wooden shutters typical of the era and of the historic center.