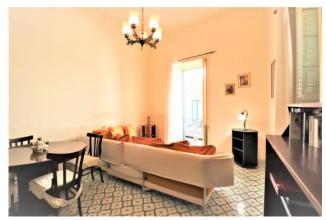

Upon entering we find an entrance with a corridor that separates the kitchen, bathroom and closet on the left and the living room, bedroom, bedroom and bathroom on the right. All rooms overlook a long perimeter balcony with iron railings and wooden shutters typical of the era and of the historic center.

In addition to being a home, the property also lends itself very well as an office given the strategic position and the size of the rooms.