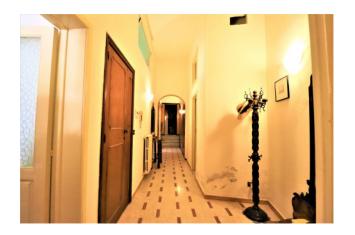

Upon entering we find an entrance with a corridor that separates the kitchen, bathroom and closet on the left and the living room, bedroom, bedroom and bathroom on the right. All rooms overlook a long perimeter balcony with iron railings and wooden shutters typical of the era and of the historic center.