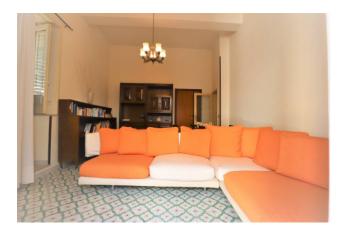

Upon entering we find an entrance with a corridor that separates the kitchen, bathroom and closet on the left and the living room, bedroom, bedroom and bathroom on the right. All rooms overlook a long perimeter balcony with iron railings and wooden shutters typical of the era and of the historic center.