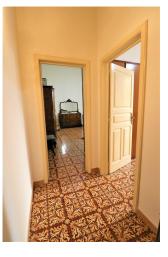

Upon entering we find an entrance with a corridor that separates the kitchen, bathroom and closet on the left and the living room, bedroom, bedroom and bathroom on the right. All rooms overlook a long perimeter balcony with iron railings and wooden shutters typical of the era and of the historic center.