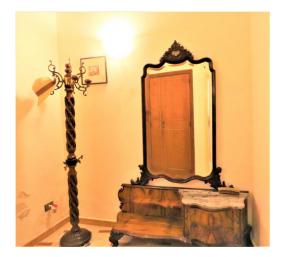

Upon entering we find an entrance with a corridor that separates the kitchen, bathroom and closet on the left and the living room, bedroom, bedroom and bathroom on the right. All rooms overlook a long perimeter balcony with iron railings and wooden shutters typical of the era and of the historic center.