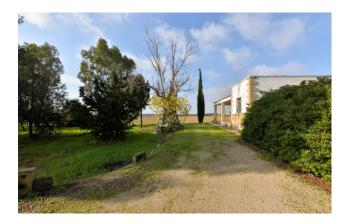

From the main road, a tree-lined avenue leads to the villa consisting, in the living area, of a large and bright open space with sitting room with fireplace and dining area, and an eat-in kitchen.

A hallway leads to the sleeping area where there are two spacious double bedrooms and a bathroom with shower.

The house is surrounded by a wide cultivated land which covers a total area of approx. 6.5 hectares.

The property is the ideal choice for those who want to live in a quiet and private setting, surrounded by nature, without giving up the advantage of having any kind of services just a few kilometers away. In fact, the villa is just 3 km from the town of Veglie. However, thanks to its particular position, the house is also well suited to being purchased for investment use, being just 10 km from the beautiful beaches of the Ionian Sea and the famous seaside locations of Torre Lapillo and Porto Cesareo; the property is also 23 km from Lecce and 53 km from Brindisi Airport.