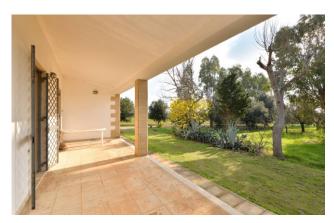

A large veranda at the entrance acts as an additional space to enjoy during the sunny days, thus offering the possibility to equippe it with tables and chairs to spend pleasant moments of relaxation and conviviality even outside, as well as in the entire surrounding garden which features a useful barbecue corner in the rear part.