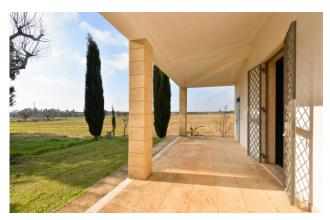

A large veranda at the entrance acts as an additional space to enjoy during the sunny days, thus offering the possibility to equippe it with tables and chairs to spend pleasant moments of relaxation and conviviality even outside, as well as in the entire surrounding garden which features a useful barbecue corner in the rear part.