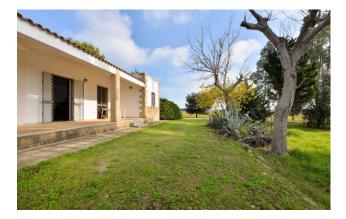

A large veranda at the entrance acts as an additional space to enjoy during the sunny days, thus offering the possibility to equippe it with tables and chairs to spend pleasant moments of relaxation and conviviality even outside, as well as in the entire surrounding garden which features a useful barbecue corner in the rear part.