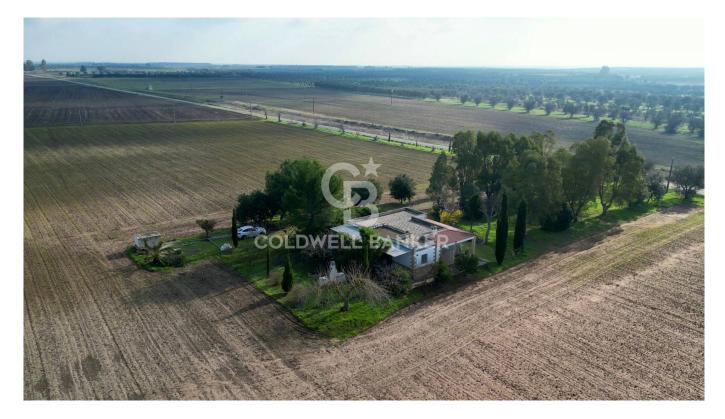

### WATCHES

A few kilometers from the Caribean-like sea of the Ionian coast, immersed in the tranquility of the Salento countryside, we offer for sale a **detached villa** of about 110 sqm set in a plot of land of approx. 6.5 hectares.

The house is surrounded by a wide cultivated land which covers a total area of approx. 6.5 hectares.

The property is the ideal choice for those who want to live in a quiet and private setting, surrounded by nature, without giving up the advantage of having any kind of services just a few kilometers away. In fact, the villa is just 3 km from the town of Veglie. However, thanks to its particular position, the house is also well suited to being purchased for investment use, being just 10 km from the beautiful beaches of the Ionian Sea and the famous seaside locations of Torre Lapillo and Porto Cesareo; the property is also 23 km from Lecce and 53 km from Brindisi Airport.