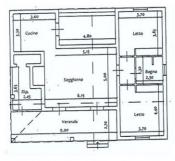

From the main road, a tree-lined avenue leads to the villa consisting, in the living area, of a large and bright open space with sitting room with fireplace and dining area, and an eat-in kitchen.

A hallway leads to the sleeping area where there are two spacious double bedrooms and a bathroom with shower.

A large veranda at the entrance acts as an additional space to enjoy during the sunny days, thus offering the possibility to equippe it with tables and chairs to spend pleasant moments of relaxation and conviviality even outside, as well as in the entire surrounding garden which features a useful barbecue corner in the rear part.