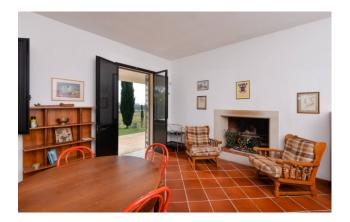

From the main road, a tree-lined avenue leads to the villa consisting, in the living area, of a large and bright open space with sitting room with fireplace and dining area, and an eat-in kitchen.

A hallway leads to the sleeping area where there are two spacious double bedrooms and a bathroom with shower.