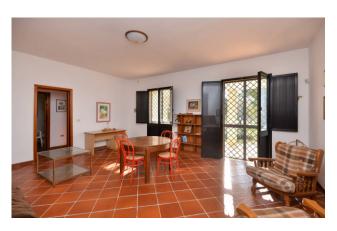

From the main road, a tree-lined avenue leads to the villa consisting, in the living area, of a large and bright open space with sitting room with fireplace and dining area, and an eat-in kitchen.

A hallway leads to the sleeping area where there are two spacious double bedrooms and a bathroom with shower.

A large veranda at the entrance acts as an additional space to enjoy during the sunny days, thus offering the possibility to equippe it with tables and chairs to spend pleasant moments of relaxation and conviviality even outside, as well as in the entire surrounding garden which features a useful barbecue corner in the rear part.