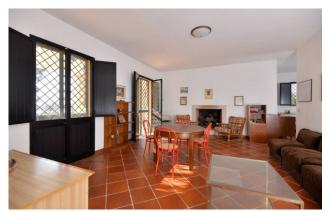

From the main road, a tree-lined avenue leads to the villa consisting, in the living area, of a large and bright open space with sitting room with fireplace and dining area, and an eat-in kitchen.

A hallway leads to the sleeping area where there are two spacious double bedrooms and a bathroom with shower.