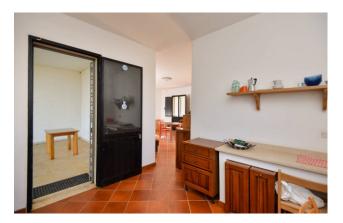

From the main road, a tree-lined avenue leads to the villa consisting, in the living area, of a large and bright open space with sitting room with fireplace and dining area, and an eat-in kitchen.

A hallway leads to the sleeping area where there are two spacious double bedrooms and a bathroom with shower.