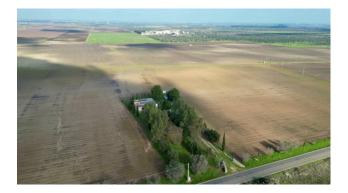

### WATCHES

A few kilometers from the Caribean-like sea of the Ionian coast, immersed in the tranquility of the Salento countryside, we offer for sale a **detached villa** of about 110 sqm set in a plot of land of approx. 6.5 hectares.

The house is surrounded by a wide cultivated land which covers a total area of approx. 6.5 hectares.

The property is the ideal choice for those who want to live in a quiet and private setting, surrounded by nature, without giving up the advantage of having any kind of services just a few kilometers away. In fact, the villa is just 3 km from the town of Veglie. However, thanks to its particular position, the house is also well suited to being purchased for investment use, being just 10 km from the beautiful beaches of the Ionian Sea and the famous seaside locations of Torre Lapillo and Porto Cesareo; the property is also 23 km from Lecce and 53 km from Brindisi Airport.