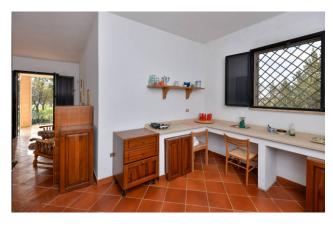

From the main road, a tree-lined avenue leads to the villa consisting, in the living area, of a large and bright open space with sitting room with fireplace and dining area, and an eat-in kitchen.

A hallway leads to the sleeping area where there are two spacious double bedrooms and a bathroom with shower.

A large veranda at the entrance acts as an additional space to enjoy during the sunny days, thus offering the possibility to equippe it with tables and chairs to spend pleasant moments of relaxation and conviviality even outside, as well as in the entire surrounding garden which features a useful barbecue corner in the rear part.