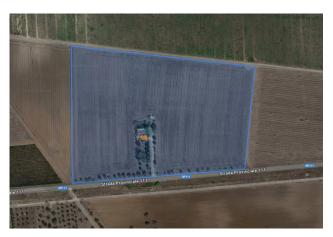

The house is surrounded by a wide cultivated land which covers a total area of approx. 6.5 hectares.

The property is the ideal choice for those who want to live in a quiet and private setting, surrounded by nature, without giving up the advantage of having any kind of services just a few kilometers away. In fact, the villa is just 3 km from the town of Veglie. However, thanks to its particular position, the house is also well suited to being purchased for investment use, being just 10 km from the beautiful beaches of the Ionian Sea and the famous seaside locations of Torre Lapillo and Porto Cesareo; the property is also 23 km from Lecce and 53 km from Brindisi Airport.

## Features

| Property ID: CBI069-553-132456                                        | Contract: Sale                                   |
|-----------------------------------------------------------------------|--------------------------------------------------|
| Categoria: Chalet                                                     | Address: Strada Provinciale 111                  |
| Zip Code: 73010                                                       | Municipality: Veglie                             |
| Total sqm: 430 sq.m.                                                  | Livable surface: 110.00                          |
| Bedrooms: 2                                                           | Bathrooms: 1                                     |
| Rooms: 4                                                              | Internal condition: Good                         |
| Floor: Ground Floor                                                   | Total floors: 1                                  |
| Independent heating: Air-Conditioned                                  | Parking space: Uncovered Parking                 |
| Date of construction: 1994                                            | Current Status: Available after the deed of sale |
| Garden: Private, 500 sq.m.                                            | Sea distance: 10.000 meter                       |
| Kitchen: Regular Kitchen                                              | Antenna : Independent                            |
| Porch : 20 []                                                         | Storage                                          |
| Fireplace                                                             | Air conditioning                                 |
| Electric system : Compliant with the building regulations of the time | Shower                                           |
| Alluminium fixtures                                                   | Shutters                                         |
| Panoramic view                                                        | Land : 65000 🛛                                   |
| Airport distance                                                      | Shops distance or nearest city                   |