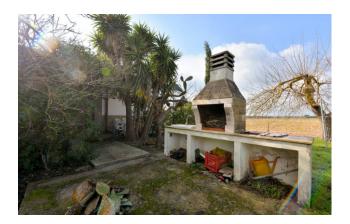

A large veranda at the entrance acts as an additional space to enjoy during the sunny days, thus offering the possibility to equippe it with tables and chairs to spend pleasant moments of relaxation and conviviality even outside, as well as in the entire surrounding garden which features a useful barbecue corner in the rear part.