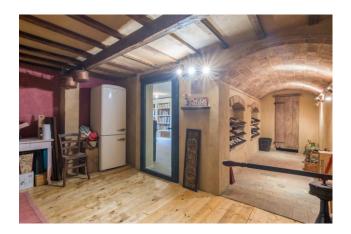

Downstairs, a tavern overlooks another garden, a perfect place to entertain guests. Here, you'll find a large lounge with a pool table, ideal for evenings of fun, a cellar to store your fine wines, and a pantry.