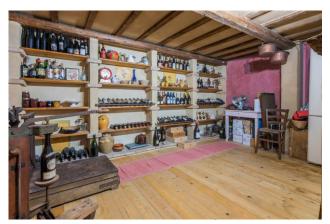

Downstairs, a tavern overlooks another garden, a perfect place to entertain guests. Here, you'll find a large lounge with a pool table, ideal for evenings of fun, a cellar to store your fine wines, and a pantry.