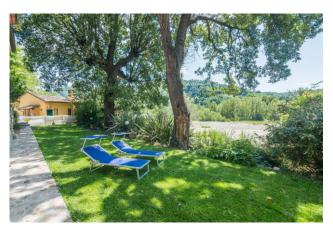

## 500 sq.m. | Bathrooms: 3 | Bedrooms: 4 | Rooms: 13

Splendid Villa in Montescudo: Space, Comfort and Elegance

Come and discover this exclusive villa located in Montescudo, built in the 2000s and surrounded by a large garden, ideal for spending unforgettable moments with your family. With a spacious area equipped with a built-in barbecue oven, you can enjoy pleasant lunches and dinners outdoors in a relaxing and suggestive environment.

## Features

| Property ID: CBI099-1528-520493                  | Contract: Sale                         |
|--------------------------------------------------|----------------------------------------|
| Categoria: Villa                                 | Address: Via Conca, 94                 |
| Zip Code: 47854                                  | Municipality: Montescudo-Monte Colombo |
| Total sqm: 500 sq.m.                             | Bedrooms: 4                            |
| Bathrooms: 3                                     | Rooms: 13                              |
| Internal condition: Excellent                    | Floor: Multi-Storey                    |
| Total floors: 3                                  | Independent heating: Heating           |
| Parking space: Carport                           | Date of construction: 2000             |
| Current Status: Available after the deed of sale | Balconies: Present                     |
| Garden: Private, 900 sq.m.                       | Sea distance: 13 meter                 |
| Kitchen: Regular Kitchen                         | Garage: for three cars                 |