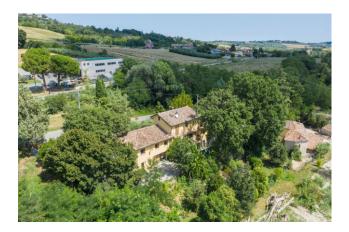

## 500 sq.m. | Bathrooms: 3 | Bedrooms: 4 | Rooms: 13

Splendid Villa in Montescudo: Space, Comfort and Elegance

Come and discover this exclusive villa located in Montescudo, built in the 2000s and surrounded by a large garden, ideal for spending unforgettable moments with your family. With a spacious area equipped with a built-in barbecue oven, you can enjoy pleasant lunches and dinners outdoors in a relaxing and suggestive environment.

## Features

| Property ID: CBI099-1528-520493                  | Contract: Sale                         |
|--------------------------------------------------|----------------------------------------|
| Categoria: Villa                                 | Address: Via Conca, 94                 |
| Zip Code: 47854                                  | Municipality: Montescudo-Monte Colombo |
| Total sqm: 500 sq.m.                             | Bedrooms: 4                            |
| Bathrooms: 3                                     | Rooms: 13                              |
| Internal condition: Excellent                    | Floor: Multi-Storey                    |
| Total floors: 3                                  | Independent heating: Heating           |
| Parking space: Carport                           | Date of construction: 2000             |
| Current Status: Available after the deed of sale | Balconies: Present                     |
| Garden: Private, 900 sq.m.                       | Sea distance: 13 meter                 |
| Kitchen: Regular Kitchen                         | Garage: for three cars                 |