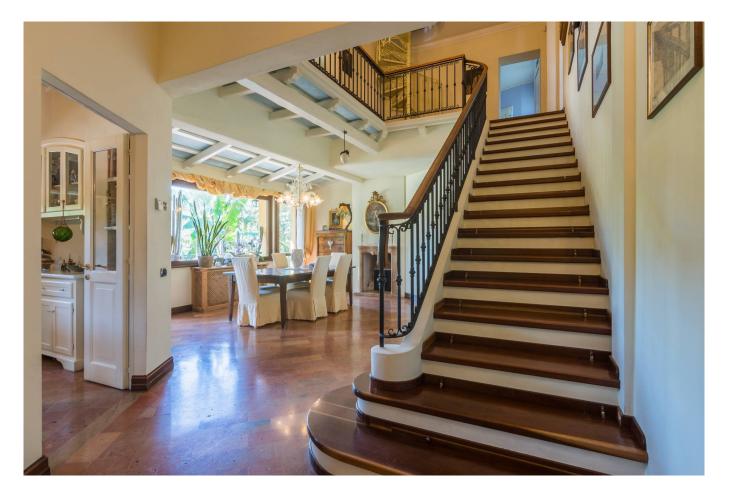

## 500 sq.m. | Bathrooms: 3 | Bedrooms: 4 | Rooms: 13

Splendid Villa in Montescudo: Space, Comfort and Elegance

Come and discover this exclusive villa located in Montescudo, built in the 2000s and surrounded by a large garden, ideal for spending unforgettable moments with your family. With a spacious area equipped with a built-in barbecue oven, you can enjoy pleasant lunches and dinners outdoors in a relaxing and suggestive environment.

Inside, the villa offers a living experience like no other. The eat-in kitchen is the heart of the home, while the double-height dining room lends a touch of grandeur to gatherings with friends and family moments. A finely finished living room welcomes you for pleasant television evenings in the company of your loved ones. The three bedrooms are designed for maximum comfort, and the two bathrooms complete the main floor with style and function.