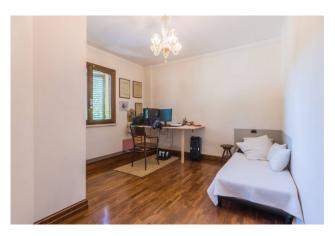

Going upstairs, you will find an additional bedroom, a bathroom and a study, offering versatile spaces that adapt to your needs. Furthermore, the attic, currently used as a walk-in closet, represents a practical space for organizing the wardrobe according to the seasons.