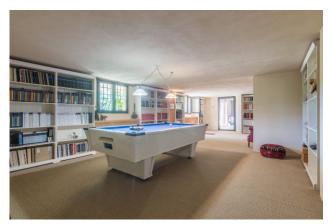

Downstairs, a tavern overlooks another garden, a perfect place to entertain guests. Here, you'll find a large lounge with a pool table, ideal for evenings of fun, a cellar to store your fine wines, and a pantry.