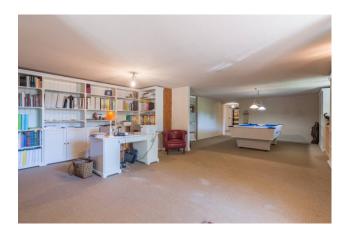

Downstairs, a tavern overlooks another garden, a perfect place to entertain guests. Here, you'll find a large lounge with a pool table, ideal for evenings of fun, a cellar to store your fine wines, and a pantry.