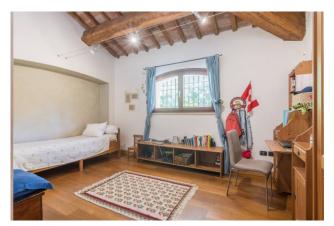

Inside, the villa offers a living experience like no other. The eat-in kitchen is the heart of the home, while the double-height dining room lends a touch of grandeur to gatherings with friends and family moments. A finely finished living room welcomes you for pleasant television evenings in the company of your loved ones. The three bedrooms are designed for maximum comfort, and the two bathrooms complete the main floor with style and function.

Going upstairs, you will find an additional bedroom, a bathroom and a study, offering versatile spaces that adapt to your needs. Furthermore, the attic, currently used as a walk-in closet, represents a practical space for organizing the wardrobe according to the seasons.