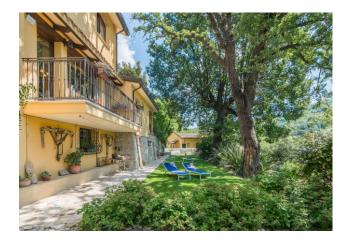

## 500 sq.m. | Bathrooms: 3 | Bedrooms: 4 | Rooms: 13

Splendid Villa in Montescudo: Space, Comfort and Elegance

Come and discover this exclusive villa located in Montescudo, built in the 2000s and surrounded by a large garden, ideal for spending unforgettable moments with your family. With a spacious area equipped with a built-in barbecue oven, you can enjoy pleasant lunches and dinners outdoors in a relaxing and suggestive environment.

## Features

| Property ID: CBI099-1528-520493                  | Contract: Sale                         |
|--------------------------------------------------|----------------------------------------|
| Categoria: Villa                                 | Address: Via Conca, 94                 |
| Zip Code: 47854                                  | Municipality: Montescudo-Monte Colombo |
| Total sqm: 500 sq.m.                             | Bedrooms: 4                            |
| Bathrooms: 3                                     | Rooms: 13                              |
| Internal condition: Excellent                    | Floor: Multi-Storey                    |
| Total floors: 3                                  | Independent heating: Heating           |
| Parking space: Carport                           | Date of construction: 2000             |
| Current Status: Available after the deed of sale | Balconies: Present                     |
| Garden: Private, 900 sq.m.                       | Sea distance: 13 meter                 |
| Kitchen: Regular Kitchen                         | Garage: for three cars                 |