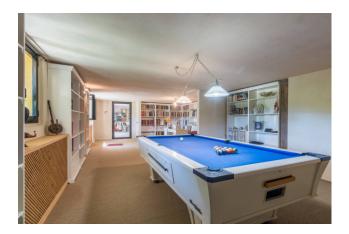

Downstairs, a tavern overlooks another garden, a perfect place to entertain guests. Here, you'll find a large lounge with a pool table, ideal for evenings of fun, a cellar to store your fine wines, and a pantry.