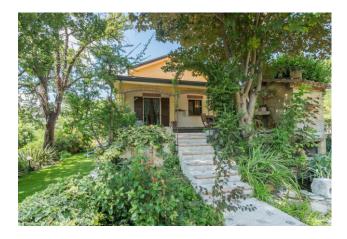

## 500 sq.m. | Bathrooms: 3 | Bedrooms: 4 | Rooms: 13

Splendid Villa in Montescudo: Space, Comfort and Elegance

Come and discover this exclusive villa located in Montescudo, built in the 2000s and surrounded by a large garden, ideal for spending unforgettable moments with your family. With a spacious area equipped with a built-in barbecue oven, you can enjoy pleasant lunches and dinners outdoors in a relaxing and suggestive environment.

## Features

| Property ID: CBI099-1528-520493                  | Contract: Sale                         |
|--------------------------------------------------|----------------------------------------|
| Categoria: Villa                                 | Address: Via Conca, 94                 |
| Zip Code: 47854                                  | Municipality: Montescudo-Monte Colombo |
| Total sqm: 500 sq.m.                             | Bedrooms: 4                            |
| Bathrooms: 3                                     | Rooms: 13                              |
| Internal condition: Excellent                    | Floor: Multi-Storey                    |
| Total floors: 3                                  | Independent heating: Heating           |
| Parking space: Carport                           | Date of construction: 2000             |
| Current Status: Available after the deed of sale | Balconies: Present                     |
| Garden: Private, 900 sq.m.                       | Sea distance: 13 meter                 |
| Kitchen: Regular Kitchen                         | Garage: for three cars                 |