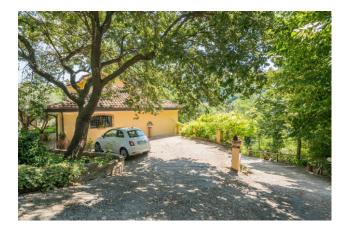

## 500 sq.m. | Bathrooms: 3 | Bedrooms: 4 | Rooms: 13

Splendid Villa in Montescudo: Space, Comfort and Elegance

Come and discover this exclusive villa located in Montescudo, built in the 2000s and surrounded by a large garden, ideal for spending unforgettable moments with your family. With a spacious area equipped with a built-in barbecue oven, you can enjoy pleasant lunches and dinners outdoors in a relaxing and suggestive environment.

## Features

| Property ID: CBI099-1528-520493                  | Contract: Sale                         |
|--------------------------------------------------|----------------------------------------|
| Categoria: Villa                                 | Address: Via Conca, 94                 |
| Zip Code: 47854                                  | Municipality: Montescudo-Monte Colombo |
| Total sqm: 500 sq.m.                             | Bedrooms: 4                            |
| Bathrooms: 3                                     | Rooms: 13                              |
| Internal condition: Excellent                    | Floor: Multi-Storey                    |
| Total floors: 3                                  | Independent heating: Heating           |
| Parking space: Carport                           | Date of construction: 2000             |
| Current Status: Available after the deed of sale | Balconies: Present                     |
| Garden: Private, 900 sq.m.                       | Sea distance: 13 meter                 |
| Kitchen: Regular Kitchen                         | Garage: for three cars                 |