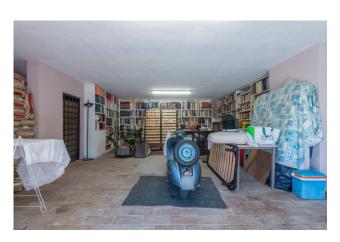

Downstairs, a tavern overlooks another garden, a perfect place to entertain guests. Here, you'll find a large lounge with a pool table, ideal for evenings of fun, a cellar to store your fine wines, and a pantry.

## Features

| Property ID: CBI099-1528-520493                  | Contract: Sale                         |
|--------------------------------------------------|----------------------------------------|
| Categoria: Villa                                 | Address: Via Conca, 94                 |
| Zip Code: 47854                                  | Municipality: Montescudo-Monte Colombo |
| Total sqm: 500 sq.m.                             | Bedrooms: 4                            |
| Bathrooms: 3                                     | Rooms: 13                              |
| Internal condition: Excellent                    | Floor: Multi-Storey                    |
| Total floors: 3                                  | Independent heating: Heating           |
| Parking space: Carport                           | Date of construction: 2000             |
| Current Status: Available after the deed of sale | Balconies: Present                     |
| Garden: Private, 900 sq.m.                       | Sea distance: 13 meter                 |
| Kitchen: Regular Kitchen                         | Garage: for three cars                 |