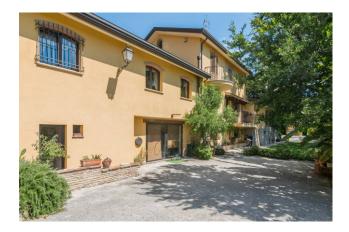

## 500 sq.m. | Bathrooms: 3 | Bedrooms: 4 | Rooms: 13

Splendid Villa in Montescudo: Space, Comfort and Elegance

Come and discover this exclusive villa located in Montescudo, built in the 2000s and surrounded by a large garden, ideal for spending unforgettable moments with your family. With a spacious area equipped with a built-in barbecue oven, you can enjoy pleasant lunches and dinners outdoors in a relaxing and suggestive environment.

## Features

| Property ID: CBI099-1528-520493                  | Contract: Sale                         |
|--------------------------------------------------|----------------------------------------|
| Categoria: Villa                                 | Address: Via Conca, 94                 |
| Zip Code: 47854                                  | Municipality: Montescudo-Monte Colombo |
| Total sqm: 500 sq.m.                             | Bedrooms: 4                            |
| Bathrooms: 3                                     | Rooms: 13                              |
| Internal condition: Excellent                    | Floor: Multi-Storey                    |
| Total floors: 3                                  | Independent heating: Heating           |
| Parking space: Carport                           | Date of construction: 2000             |
| Current Status: Available after the deed of sale | Balconies: Present                     |
| Garden: Private, 900 sq.m.                       | Sea distance: 13 meter                 |
| Kitchen: Regular Kitchen                         | Garage: for three cars                 |