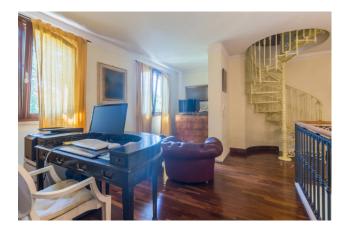

Going upstairs, you will find an additional bedroom, a bathroom and a study, offering versatile spaces that adapt to your needs. Furthermore, the attic, currently used as a walk-in closet, represents a practical space for organizing the wardrobe according to the seasons.