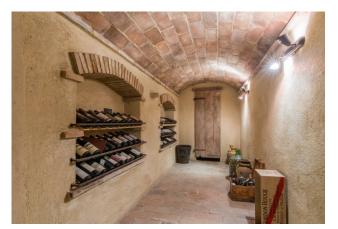

Downstairs, a tavern overlooks another garden, a perfect place to entertain guests. Here, you'll find a large lounge with a pool table, ideal for evenings of fun, a cellar to store your fine wines, and a pantry.