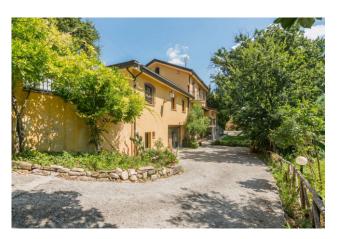

## 500 sq.m. | Bathrooms: 3 | Bedrooms: 4 | Rooms: 13

Splendid Villa in Montescudo: Space, Comfort and Elegance

Come and discover this exclusive villa located in Montescudo, built in the 2000s and surrounded by a large garden, ideal for spending unforgettable moments with your family. With a spacious area equipped with a built-in barbecue oven, you can enjoy pleasant lunches and dinners outdoors in a relaxing and suggestive environment.

## Features

| Property ID: CBI099-1528-520493                  | Contract: Sale                         |
|--------------------------------------------------|----------------------------------------|
| Categoria: Villa                                 | Address: Via Conca, 94                 |
| Zip Code: 47854                                  | Municipality: Montescudo-Monte Colombo |
| Total sqm: 500 sq.m.                             | Bedrooms: 4                            |
| Bathrooms: 3                                     | Rooms: 13                              |
| Internal condition: Excellent                    | Floor: Multi-Storey                    |
| Total floors: 3                                  | Independent heating: Heating           |
| Parking space: Carport                           | Date of construction: 2000             |
| Current Status: Available after the deed of sale | Balconies: Present                     |
| Garden: Private, 900 sq.m.                       | Sea distance: 13 meter                 |
| Kitchen: Regular Kitchen                         | Garage: for three cars                 |