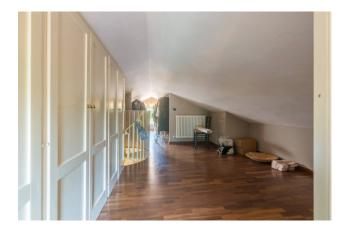

Going upstairs, you will find an additional bedroom, a bathroom and a study, offering versatile spaces that adapt to your needs. Furthermore, the attic, currently used as a walk-in closet, represents a practical space for organizing the wardrobe according to the seasons.