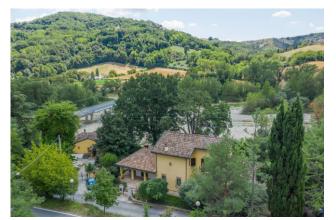

## 500 sq.m. | Bathrooms: 3 | Bedrooms: 4 | Rooms: 13

Splendid Villa in Montescudo: Space, Comfort and Elegance

Come and discover this exclusive villa located in Montescudo, built in the 2000s and surrounded by a large garden, ideal for spending unforgettable moments with your family. With a spacious area equipped with a built-in barbecue oven, you can enjoy pleasant lunches and dinners outdoors in a relaxing and suggestive environment.

## Features

| Property ID: CBI099-1528-520493                  | Contract: Sale                         |
|--------------------------------------------------|----------------------------------------|
| Categoria: Villa                                 | Address: Via Conca, 94                 |
| Zip Code: 47854                                  | Municipality: Montescudo-Monte Colombo |
| Total sqm: 500 sq.m.                             | Bedrooms: 4                            |
| Bathrooms: 3                                     | Rooms: 13                              |
| Internal condition: Excellent                    | Floor: Multi-Storey                    |
| Total floors: 3                                  | Independent heating: Heating           |
| Parking space: Carport                           | Date of construction: 2000             |
| Current Status: Available after the deed of sale | Balconies: Present                     |
| Garden: Private, 900 sq.m.                       | Sea distance: 13 meter                 |
| Kitchen: Regular Kitchen                         | Garage: for three cars                 |