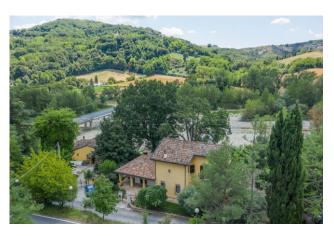

## 500 sq.m. | Bathrooms: 3 | Bedrooms: 4 | Rooms: 13

Splendid Villa in Montescudo: Space, Comfort and Elegance

Come and discover this exclusive villa located in Montescudo, built in the 2000s and surrounded by a large garden, ideal for spending unforgettable moments with your family. With a spacious area equipped with a built-in barbecue oven, you can enjoy pleasant lunches and dinners outdoors in a relaxing and suggestive environment.

## Features

| Property ID: CBI099-1528-520493                  | Contract: Sale                         |
|--------------------------------------------------|----------------------------------------|
| Categoria: Villa                                 | Address: Via Conca, 94                 |
| Zip Code: 47854                                  | Municipality: Montescudo-Monte Colombo |
| Total sqm: 500 sq.m.                             | Bedrooms: 4                            |
| Bathrooms: 3                                     | Rooms: 13                              |
| Internal condition: Excellent                    | Floor: Multi-Storey                    |
| Total floors: 3                                  | Independent heating: Heating           |
| Parking space: Carport                           | Date of construction: 2000             |
| Current Status: Available after the deed of sale | Balconies: Present                     |
| Garden: Private, 900 sq.m.                       | Sea distance: 13 meter                 |
| Kitchen: Regular Kitchen                         | Garage: for three cars                 |