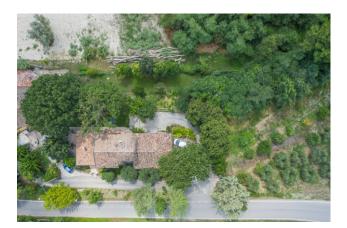

## 500 sq.m. | Bathrooms: 3 | Bedrooms: 4 | Rooms: 13

Splendid Villa in Montescudo: Space, Comfort and Elegance

Come and discover this exclusive villa located in Montescudo, built in the 2000s and surrounded by a large garden, ideal for spending unforgettable moments with your family. With a spacious area equipped with a built-in barbecue oven, you can enjoy pleasant lunches and dinners outdoors in a relaxing and suggestive environment.

## Features

| Property ID: CBI099-1528-520493                  | Contract: Sale                         |
|--------------------------------------------------|----------------------------------------|
| Categoria: Villa                                 | Address: Via Conca, 94                 |
| Zip Code: 47854                                  | Municipality: Montescudo-Monte Colombo |
| Total sqm: 500 sq.m.                             | Bedrooms: 4                            |
| Bathrooms: 3                                     | Rooms: 13                              |
| Internal condition: Excellent                    | Floor: Multi-Storey                    |
| Total floors: 3                                  | Independent heating: Heating           |
| Parking space: Carport                           | Date of construction: 2000             |
| Current Status: Available after the deed of sale | Balconies: Present                     |
| Garden: Private, 900 sq.m.                       | Sea distance: 13 meter                 |
| Kitchen: Regular Kitchen                         | Garage: for three cars                 |