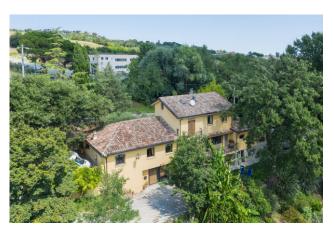

## 500 sq.m. | Bathrooms: 3 | Bedrooms: 4 | Rooms: 13

Splendid Villa in Montescudo: Space, Comfort and Elegance

Come and discover this exclusive villa located in Montescudo, built in the 2000s and surrounded by a large garden, ideal for spending unforgettable moments with your family. With a spacious area equipped with a built-in barbecue oven, you can enjoy pleasant lunches and dinners outdoors in a relaxing and suggestive environment.

## Features

| Property ID: CBI099-1528-520493                  | Contract: Sale                         |
|--------------------------------------------------|----------------------------------------|
| Categoria: Villa                                 | Address: Via Conca, 94                 |
| Zip Code: 47854                                  | Municipality: Montescudo-Monte Colombo |
| Total sqm: 500 sq.m.                             | Bedrooms: 4                            |
| Bathrooms: 3                                     | Rooms: 13                              |
| Internal condition: Excellent                    | Floor: Multi-Storey                    |
| Total floors: 3                                  | Independent heating: Heating           |
| Parking space: Carport                           | Date of construction: 2000             |
| Current Status: Available after the deed of sale | Balconies: Present                     |
| Garden: Private, 900 sq.m.                       | Sea distance: 13 meter                 |
| Kitchen: Regular Kitchen                         | Garage: for three cars                 |