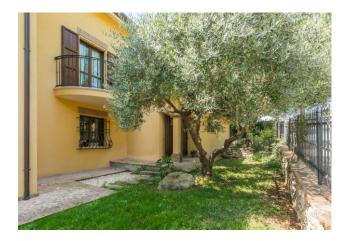

## 500 sq.m. | Bathrooms: 3 | Bedrooms: 4 | Rooms: 13

Splendid Villa in Montescudo: Space, Comfort and Elegance

Come and discover this exclusive villa located in Montescudo, built in the 2000s and surrounded by a large garden, ideal for spending unforgettable moments with your family. With a spacious area equipped with a built-in barbecue oven, you can enjoy pleasant lunches and dinners outdoors in a relaxing and suggestive environment.

## Features

| Property ID: CBI099-1528-520493                  | Contract: Sale                         |
|--------------------------------------------------|----------------------------------------|
| Categoria: Villa                                 | Address: Via Conca, 94                 |
| Zip Code: 47854                                  | Municipality: Montescudo-Monte Colombo |
| Total sqm: 500 sq.m.                             | Bedrooms: 4                            |
| Bathrooms: 3                                     | Rooms: 13                              |
| Internal condition: Excellent                    | Floor: Multi-Storey                    |
| Total floors: 3                                  | Independent heating: Heating           |
| Parking space: Carport                           | Date of construction: 2000             |
| Current Status: Available after the deed of sale | Balconies: Present                     |
| Garden: Private, 900 sq.m.                       | Sea distance: 13 meter                 |
| Kitchen: Regular Kitchen                         | Garage: for three cars                 |