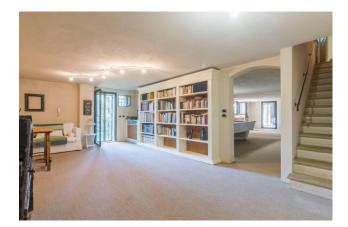

Downstairs, a tavern overlooks another garden, a perfect place to entertain guests. Here, you'll find a large lounge with a pool table, ideal for evenings of fun, a cellar to store your fine wines, and a pantry.