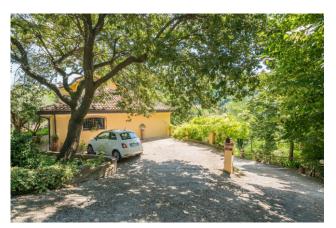

## 500 sq.m. | Bathrooms: 3 | Bedrooms: 4 | Rooms: 13

Splendid Villa in Montescudo: Space, Comfort and Elegance

Come and discover this exclusive villa located in Montescudo, built in the 2000s and surrounded by a large garden, ideal for spending unforgettable moments with your family. With a spacious area equipped with a built-in barbecue oven, you can enjoy pleasant lunches and dinners outdoors in a relaxing and suggestive environment.

## Features

| Property ID: CBI099-1528-520493                  | Contract: Sale                         |
|--------------------------------------------------|----------------------------------------|
| Categoria: Villa                                 | Address: Via Conca, 94                 |
| Zip Code: 47854                                  | Municipality: Montescudo-Monte Colombo |
| Total sqm: 500 sq.m.                             | Bedrooms: 4                            |
| Bathrooms: 3                                     | Rooms: 13                              |
| Internal condition: Excellent                    | Floor: Multi-Storey                    |
| Total floors: 3                                  | Independent heating: Heating           |
| Parking space: Carport                           | Date of construction: 2000             |
| Current Status: Available after the deed of sale | Balconies: Present                     |
| Garden: Private, 900 sq.m.                       | Sea distance: 13 meter                 |
| Kitchen: Regular Kitchen                         | Garage: for three cars                 |