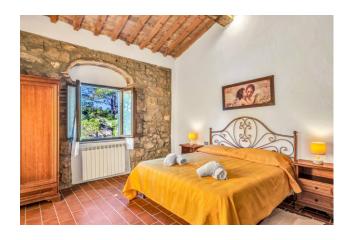

The entire structure includes five apartments, divided into two two-room apartments and three three-room apartments. Each apartment has a living room with kitchenette, living area, bedrooms and bathrooms. An apartment on the ground floor is specially equipped to overcome architectural barriers, ensuring accessibility to all. The apartments are equipped with independent LPG heating, wooden window frames and doors, offering comfort and authenticity.