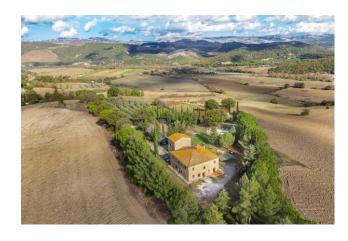

## 660 sq.m. | Bathrooms: 5 | Bedrooms: 8 | Rooms: 17

The farmhouse located in the beautiful hills between Volterra and Pomarance represents an authentic Tuscan jewel. Its position immersed in the uncontaminated and silent greenery, surrounded by centuries-old trees and overlooking the evocative landscapes of the Alta Val di Cecina, creates a unique and evocative atmosphere.

possible to expand the availability of land. Currently used as a tourist accommodation facility, the farmhouse offers a strategic position close to places of cultural and environmental interest such as Volterra, San Gimignano and Siena.

However, its quiet location allows guests to enjoy moments of absolute relaxation, immersing themselves in nature and experiencing the unforgettable sensations that the Tuscan countryside can offer.

In summary, the farmhouse represents an ideal place to regenerate and fully appreciate the beauty of Tuscany.