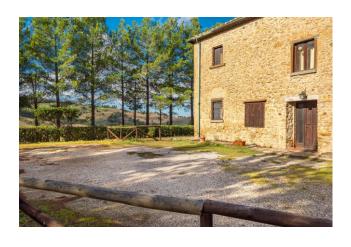

The structure, part of an organic farm, maintains a Tuscan stone style dating back to the early 1900s, testifying to the ancient peasant society of the time through careful renovation.

The farmhouse is spread over three volumes, with a larger central block which once served as the main residence. Inside, a beautiful antique fireplace stands out, offering the possibility to sit and warm up as people did in ancient times, creating a welcoming atmosphere for evenings of conversation.

The entire structure includes five apartments, divided into two two-room apartments and three three-room apartments. Each apartment has a living room with kitchenette, living area, bedrooms and bathrooms. An apartment on the ground floor is specially equipped to overcome architectural barriers, ensuring accessibility to all. The apartments are equipped with independent LPG heating, wooden window frames and doors, offering comfort and authenticity.