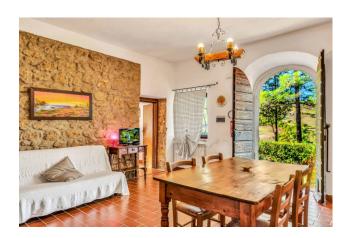

The entire structure includes five apartments, divided into two two-room apartments and three three-room apartments. Each apartment has a living room with kitchenette, living area, bedrooms and bathrooms. An apartment on the ground floor is specially equipped to overcome architectural barriers, ensuring accessibility to all. The apartments are equipped with independent LPG heating, wooden window frames and doors, offering comfort and authenticity.

The ground floor also houses a large room used as a recreation room, adding an element of leisure and entertainment for guests.

The large courtvard around the farmhouse is equipped with relaxation areas and a spacious swimming pool with solarium, offer