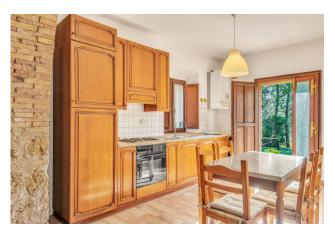

The entire structure includes five apartments, divided into two two-room apartments and three three-room apartments. Each apartment has a living room with kitchenette, living area, bedrooms and bathrooms. An apartment on the ground floor is specially equipped to overcome architectural barriers, ensuring accessibility to all. The apartments are equipped with independent LPG heating, wooden window frames and doors, offering comfort and authenticity.