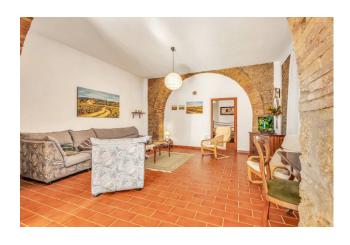

The structure, part of an organic farm, maintains a Tuscan stone style dating back to the early 1900s, testifying to the ancient peasant society of the time through careful renovation.

The farmhouse is spread over three volumes, with a larger central block which once served as the main residence. Inside, a beautiful antique fireplace stands out, offering the possibility to sit and warm up as people did in ancient times, creating a welcoming atmosphere for evenings of conversation.

The entire structure includes five apartments, divided into two two-room apartments and three three-room apartments. Each apartment has a living room with kitchenette, living area, bedrooms and bathrooms. An apartment on the ground floor is specially equipped to overcome architectural barriers, ensuring accessibility to all. The apartments are equipped with independent LPG heating, wooden window frames and doors, offering comfort and authenticity.