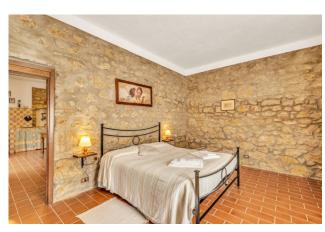

The entire structure includes five apartments, divided into two two-room apartments and three three-room apartments. Each apartment has a living room with kitchenette, living area, bedrooms and bathrooms. An apartment on the ground floor is specially equipped to overcome architectural barriers, ensuring accessibility to all. The apartments are equipped with independent LPG heating, wooden window frames and doors, offering comfort and authenticity.