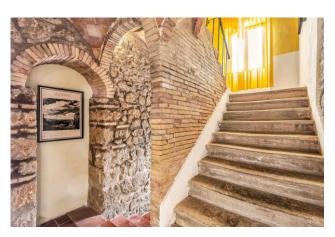

The structure, part of an organic farm, maintains a Tuscan stone style dating back to the early 1900s, testifying to the ancient peasant society of the time through careful renovation.

The farmhouse is spread over three volumes, with a larger central block which once served as the main residence. Inside, a beautiful antique fireplace stands out, offering the possibility to sit and warm up as people did in ancient times, creating a welcoming atmosphere for evenings of conversation.