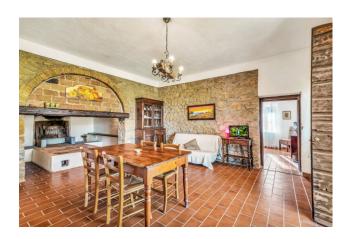

The structure, part of an organic farm, maintains a Tuscan stone style dating back to the early 1900s, testifying to the ancient peasant society of the time through careful renovation.

The farmhouse is spread over three volumes, with a larger central block which once served as the main residence. Inside, a beautiful antique fireplace stands out, offering the possibility to sit and warm up as people did in ancient times, creating a welcoming atmosphere for evenings of conversation.

The entire structure includes five apartments, divided into two two-room apartments and three three-room apartments. Each apartment has a living room with kitchenette, living area, bedrooms and bathrooms. An apartment on the ground floor is specially equipped to overcome architectural barriers, ensuring accessibility to all. The apartments are equipped with independent LPG heating, wooden window frames and doors, offering comfort and authenticity.