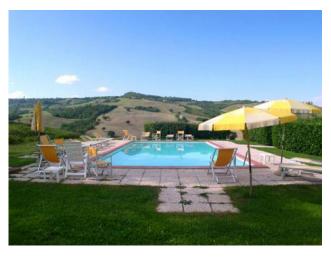

The ground floor also houses a large room used as a recreation room, adding an element of leisure and entertainment for guests.

The large courtvard around the farmhouse is equipped with relaxation areas and a spacious swimming pool with solarium, offer

The large courtyard around the farmhouse is equipped with relaxation areas and a spacious swimming pool with solarium, offering opportunities for rest and relaxation outdoors.

The surrounding lands are part of a vast agricultural company with cultivations of olive trees and vineyards. Upon request, it is