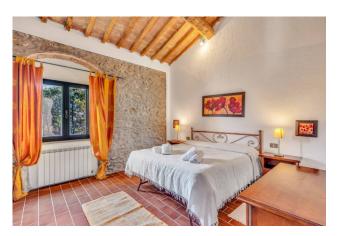

The entire structure includes five apartments, divided into two two-room apartments and three three-room apartments. Each apartment has a living room with kitchenette, living area, bedrooms and bathrooms. An apartment on the ground floor is specially equipped to overcome architectural barriers, ensuring accessibility to all. The apartments are equipped with independent LPG heating, wooden window frames and doors, offering comfort and authenticity.