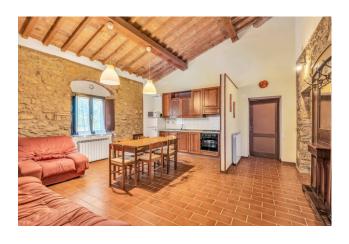

The entire structure includes five apartments, divided into two two-room apartments and three three-room apartments. Each apartment has a living room with kitchenette, living area, bedrooms and bathrooms. An apartment on the ground floor is specially equipped to overcome architectural barriers, ensuring accessibility to all. The apartments are equipped with independent LPG heating, wooden window frames and doors, offering comfort and authenticity.