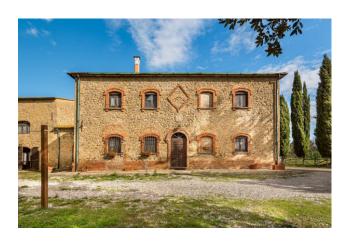

The structure, part of an organic farm, maintains a Tuscan stone style dating back to the early 1900s, testifying to the ancient peasant society of the time through careful renovation.

The farmhouse is spread over three volumes, with a larger central block which once served as the main residence. Inside, a beautiful antique fireplace stands out, offering the possibility to sit and warm up as people did in ancient times, creating a welcoming atmosphere for evenings of conversation.

The entire structure includes five apartments, divided into two two-room apartments and three three-room apartments. Each apartment has a living room with kitchenette, living area, bedrooms and bathrooms. An apartment on the ground floor is specially equipped to overcome architectural barriers, ensuring accessibility to all. The apartments are equipped with independent LPG heating, wooden window frames and doors, offering comfort and authenticity.