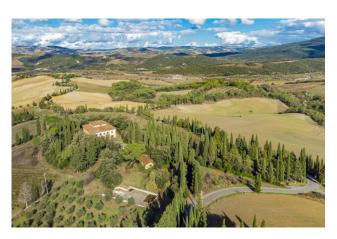

## 660 sq.m. | Bathrooms: 5 | Bedrooms: 8 | Rooms: 17

The farmhouse located in the beautiful hills between Volterra and Pomarance represents an authentic Tuscan jewel. Its position immersed in the uncontaminated and silent greenery, surrounded by centuries-old trees and overlooking the evocative landscapes of the Alta Val di Cecina, creates a unique and evocative atmosphere.

The structure, part of an organic farm, maintains a Tuscan stone style dating back to the early 1900s, testifying to the ancient peasant society of the time through careful renovation.

The farmhouse is spread over three volumes, with a larger central block which once served as the main residence. Inside, a beautiful antique fireplace stands out, offering the possibility to sit and warm up as people did in ancient times, creating a welcoming atmosphere for evenings of conversation.

possible to expand the availability of land. Currently used as a tourist accommodation facility, the farmhouse offers a strategic position close to places of cultural and environmental interest such as Volterra, San Gimignano and Siena.