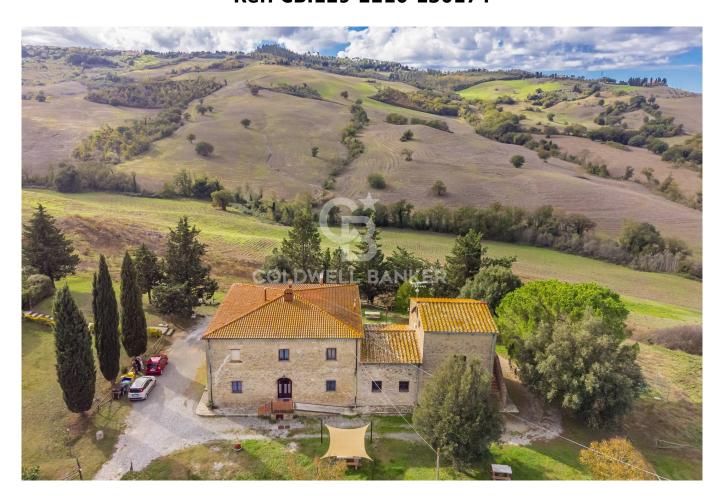

## 660 sq.m. | Bathrooms: 5 | Bedrooms: 8 | Rooms: 17

The farmhouse located in the beautiful hills between Volterra and Pomarance represents an authentic Tuscan jewel. Its position immersed in the uncontaminated and silent greenery, surrounded by centuries-old trees and overlooking the evocative landscapes of the Alta Val di Cecina, creates a unique and evocative atmosphere.

The structure, part of an organic farm, maintains a Tuscan stone style dating back to the early 1900s, testifying to the ancient peasant society of the time through careful renovation.

The farmhouse is spread over three volumes, with a larger central block which once served as the main residence. Inside, a beautiful antique fireplace stands out, offering the possibility to sit and warm up as people did in ancient times, creating a welcoming atmosphere for evenings of conversation.

The ground floor also houses a large room used as a recreation room, adding an element of leisure and entertainment for guests.

The large courtvard around the farmhouse is equipped with relaxation areas and a spacious swimming pool with solarium, offer

The large courtyard around the farmhouse is equipped with relaxation areas and a spacious swimming pool with solarium, offering opportunities for rest and relaxation outdoors.

The surrounding lands are part of a vast agricultural company with cultivations of olive trees and vineyards. Upon request, it is