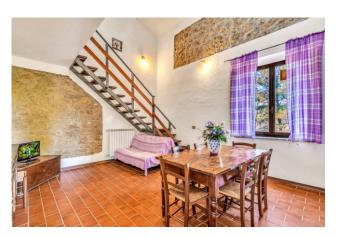

The structure, part of an organic farm, maintains a Tuscan stone style dating back to the early 1900s, testifying to the ancient peasant society of the time through careful renovation.

The farmhouse is spread over three volumes, with a larger central block which once served as the main residence. Inside, a beautiful antique fireplace stands out, offering the possibility to sit and warm up as people did in ancient times, creating a welcoming atmosphere for evenings of conversation.

The entire structure includes five apartments, divided into two two-room apartments and three three-room apartments. Each apartment has a living room with kitchenette, living area, bedrooms and bathrooms. An apartment on the ground floor is specially equipped to overcome architectural barriers, ensuring accessibility to all. The apartments are equipped with independent LPG heating, wooden window frames and doors, offering comfort and authenticity.