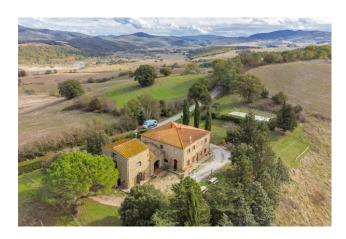

## 660 sq.m. | Bathrooms: 5 | Bedrooms: 8 | Rooms: 17

The farmhouse located in the beautiful hills between Volterra and Pomarance represents an authentic Tuscan jewel. Its position immersed in the uncontaminated and silent greenery, surrounded by centuries-old trees and overlooking the evocative landscapes of the Alta Val di Cecina, creates a unique and evocative atmosphere.

The large courtyard around the farmhouse is equipped with relaxation areas and a spacious swimming pool with solarium, offering opportunities for rest and relaxation outdoors.

The surrounding lands are part of a vast agricultural company with cultivations of olive trees and vineyards. Upon request, it is

possible to expand the availability of land. Currently used as a tourist accommodation facility, the farmhouse offers a strategic position close to places of cultural and environmental interest such as Volterra, San Gimignano and Siena.