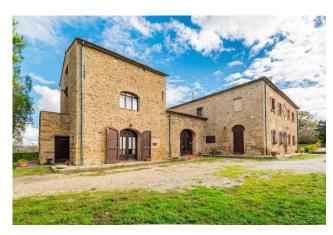

## 660 sq.m. | Bathrooms: 5 | Bedrooms: 8 | Rooms: 17

The farmhouse located in the beautiful hills between Volterra and Pomarance represents an authentic Tuscan jewel. Its position immersed in the uncontaminated and silent greenery, surrounded by centuries-old trees and overlooking the evocative landscapes of the Alta Val di Cecina, creates a unique and evocative atmosphere.

The structure, part of an organic farm, maintains a Tuscan stone style dating back to the early 1900s, testifying to the ancient peasant society of the time through careful renovation.

The farmhouse is spread over three volumes, with a larger central block which once served as the main residence. Inside, a beautiful antique fireplace stands out, offering the possibility to sit and warm up as people did in ancient times, creating a welcoming atmosphere for evenings of conversation.

The entire structure includes five apartments, divided into two two-room apartments and three three-room apartments. Each apartment has a living room with kitchenette, living area, bedrooms and bathrooms. An apartment on the ground floor is specially equipped to overcome architectural barriers, ensuring accessibility to all. The apartments are equipped with independent LPG heating, wooden window frames and doors, offering comfort and authenticity.