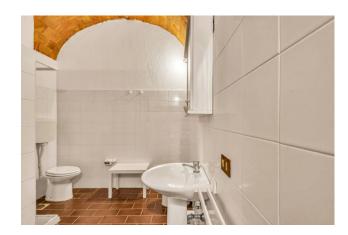

The entire structure includes five apartments, divided into two two-room apartments and three three-room apartments. Each apartment has a living room with kitchenette, living area, bedrooms and bathrooms. An apartment on the ground floor is specially equipped to overcome architectural barriers, ensuring accessibility to all. The apartments are equipped with independent LPG heating, wooden window frames and doors, offering comfort and authenticity.