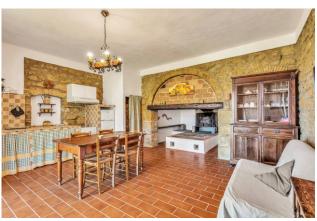

The structure, part of an organic farm, maintains a Tuscan stone style dating back to the early 1900s, testifying to the ancient peasant society of the time through careful renovation.

The farmhouse is spread over three volumes, with a larger central block which once served as the main residence. Inside, a beautiful antique fireplace stands out, offering the possibility to sit and warm up as people did in ancient times, creating a welcoming atmosphere for evenings of conversation.

The entire structure includes five apartments, divided into two two-room apartments and three three-room apartments. Each apartment has a living room with kitchenette, living area, bedrooms and bathrooms. An apartment on the ground floor is specially equipped to overcome architectural barriers, ensuring accessibility to all. The apartments are equipped with independent LPG heating, wooden window frames and doors, offering comfort and authenticity.