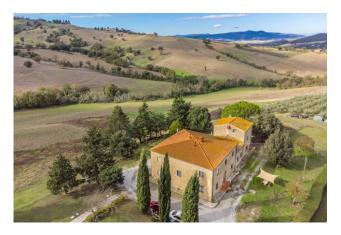

## 660 sq.m. | Bathrooms: 5 | Bedrooms: 8 | Rooms: 17

The farmhouse located in the beautiful hills between Volterra and Pomarance represents an authentic Tuscan jewel. Its position immersed in the uncontaminated and silent greenery, surrounded by centuries-old trees and overlooking the evocative landscapes of the Alta Val di Cecina, creates a unique and evocative atmosphere.

The structure, part of an organic farm, maintains a Tuscan stone style dating back to the early 1900s, testifying to the ancient peasant society of the time through careful renovation.

The farmhouse is spread over three volumes, with a larger central block which once served as the main residence. Inside, a beautiful antique fireplace stands out, offering the possibility to sit and warm up as people did in ancient times, creating a welcoming atmosphere for evenings of conversation.