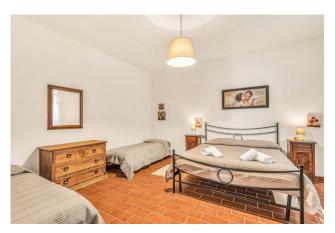

The entire structure includes five apartments, divided into two two-room apartments and three three-room apartments. Each apartment has a living room with kitchenette, living area, bedrooms and bathrooms. An apartment on the ground floor is specially equipped to overcome architectural barriers, ensuring accessibility to all. The apartments are equipped with independent LPG heating, wooden window frames and doors, offering comfort and authenticity.