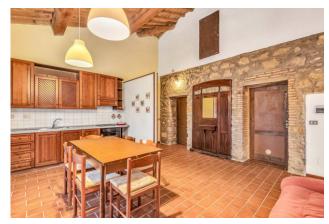

The entire structure includes five apartments, divided into two two-room apartments and three three-room apartments. Each apartment has a living room with kitchenette, living area, bedrooms and bathrooms. An apartment on the ground floor is specially equipped to overcome architectural barriers, ensuring accessibility to all. The apartments are equipped with independent LPG heating, wooden window frames and doors, offering comfort and authenticity.

The ground floor also houses a large room used as a recreation room, adding an element of leisure and entertainment for guests.

The large courtvard around the farmhouse is equipped with relaxation areas and a spacious swimming pool with solarium, offer