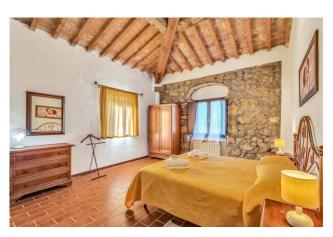

The entire structure includes five apartments, divided into two two-room apartments and three three-room apartments. Each apartment has a living room with kitchenette, living area, bedrooms and bathrooms. An apartment on the ground floor is specially equipped to overcome architectural barriers, ensuring accessibility to all. The apartments are equipped with independent LPG heating, wooden window frames and doors, offering comfort and authenticity.