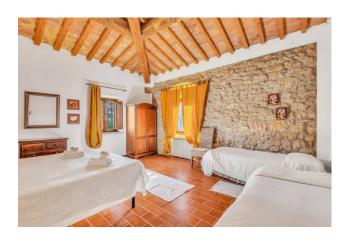

The entire structure includes five apartments, divided into two two-room apartments and three three-room apartments. Each apartment has a living room with kitchenette, living area, bedrooms and bathrooms. An apartment on the ground floor is specially equipped to overcome architectural barriers, ensuring accessibility to all. The apartments are equipped with independent LPG heating, wooden window frames and doors, offering comfort and authenticity.