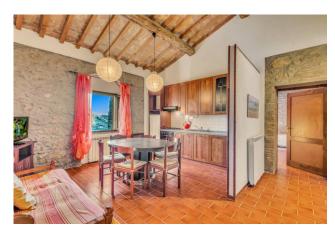

The structure, part of an organic farm, maintains a Tuscan stone style dating back to the early 1900s, testifying to the ancient peasant society of the time through careful renovation.

The farmhouse is spread over three volumes, with a larger central block which once served as the main residence. Inside, a beautiful antique fireplace stands out, offering the possibility to sit and warm up as people did in ancient times, creating a welcoming atmosphere for evenings of conversation.

The entire structure includes five apartments, divided into two two-room apartments and three three-room apartments. Each apartment has a living room with kitchenette, living area, bedrooms and bathrooms. An apartment on the ground floor is specially equipped to overcome architectural barriers, ensuring accessibility to all. The apartments are equipped with independent LPG heating, wooden window frames and doors, offering comfort and authenticity.