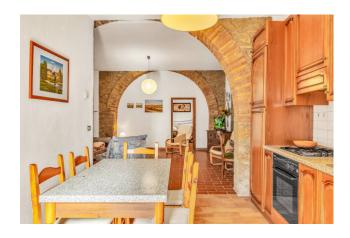

The entire structure includes five apartments, divided into two two-room apartments and three three-room apartments. Each apartment has a living room with kitchenette, living area, bedrooms and bathrooms. An apartment on the ground floor is specially equipped to overcome architectural barriers, ensuring accessibility to all. The apartments are equipped with independent LPG heating, wooden window frames and doors, offering comfort and authenticity.