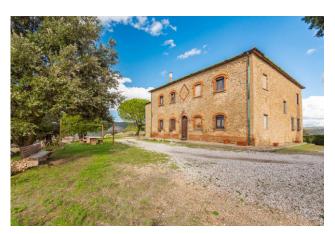

The structure, part of an organic farm, maintains a Tuscan stone style dating back to the early 1900s, testifying to the ancient peasant society of the time through careful renovation.

The farmhouse is spread over three volumes, with a larger central block which once served as the main residence. Inside, a beautiful antique fireplace stands out, offering the possibility to sit and warm up as people did in ancient times, creating a welcoming atmosphere for evenings of conversation.

The entire structure includes five apartments, divided into two two-room apartments and three three-room apartments. Each apartment has a living room with kitchenette, living area, bedrooms and bathrooms. An apartment on the ground floor is specially equipped to overcome architectural barriers, ensuring accessibility to all. The apartments are equipped with independent LPG heating, wooden window frames and doors, offering comfort and authenticity.