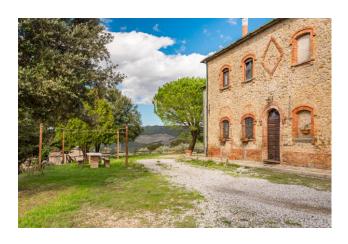

## 660 sq.m. | Bathrooms: 5 | Bedrooms: 8 | Rooms: 17

The farmhouse located in the beautiful hills between Volterra and Pomarance represents an authentic Tuscan jewel. Its position immersed in the uncontaminated and silent greenery, surrounded by centuries-old trees and overlooking the evocative landscapes of the Alta Val di Cecina, creates a unique and evocative atmosphere.

The structure, part of an organic farm, maintains a Tuscan stone style dating back to the early 1900s, testifying to the ancient peasant society of the time through careful renovation.

The farmhouse is spread over three volumes, with a larger central block which once served as the main residence. Inside, a beautiful antique fireplace stands out, offering the possibility to sit and warm up as people did in ancient times, creating a welcoming atmosphere for evenings of conversation.