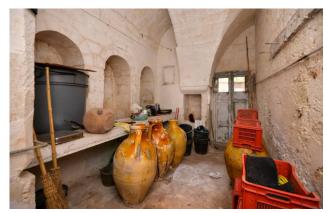

The property is completed on the ground floor by a **large garage** of approximately 90 sqm with star vaults, ancient mangers and a fireplace, and in the basement by **two cellars** of about 30 sqm each.