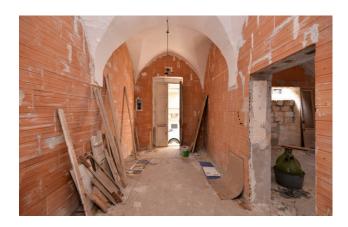

On the **ground floor** there is a further apartment, currently under construction and with star vaults, for a surface area of approximately 140 sqm. The apartment consists of a large entrance/living room, 2 bedrooms, a bathroom, a further 3 multipurpose rooms and a small garden at the back.