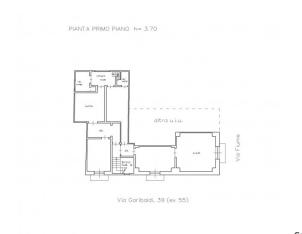

## 350 sq.m. | Bathrooms: 2 | Bedrooms: 6 | Rooms: 14

FRAGAGNANO - TARANTO

Just 13 km from Marina di Lizzano, one of the most beautiful seaside locations of the province of Taranto, we offer for sale an **independent property on two levels**, for a total surface of approx. 390 sqm, with **garage**, **cellars** and **roof terrace**.

The property is located in a very central position, close to the main street of Fragagnano, and it consists of two residential units located on the ground floor and first floor respectively, which are also for sale separately.

The apartment on the **first floor** is about 150 sqm and it consists of a large entrance hall, living room, dining room with fireplace, kitchen with veranda, 4 spacious bedrooms, bathroom and closet. There are also 2 further multi-purpose rooms.