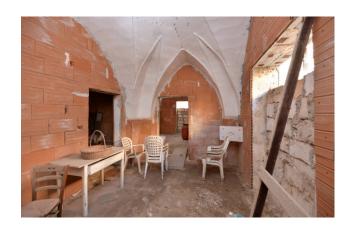

On the **ground floor** there is a further apartment, currently under construction and with star vaults, for a surface area of approximately 140 sqm. The apartment consists of a large entrance/living room, 2 bedrooms, a bathroom, a further 3 multipurpose rooms and a small garden at the back.