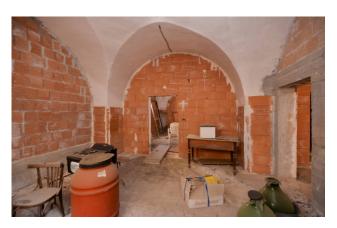

On the **ground floor** there is a further apartment, currently under construction and with star vaults, for a surface area of approximately 140 sqm. The apartment consists of a large entrance/living room, 2 bedrooms, a bathroom, a further 3 multipurpose rooms and a small garden at the back.

The property is completed on the ground floor by a **large garage** of approximately 90 sqm with star vaults, ancient mangers and a fireplace, and in the basement by **two cellars** of about 30 sqm each.