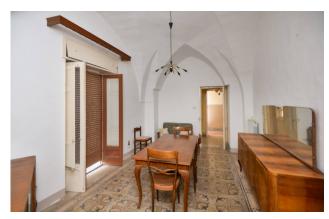

The apartment on the **first floor** is about 150 sqm and it consists of a large entrance hall, living room, dining room with fireplace, kitchen with veranda, 4 spacious bedrooms, bathroom and closet. There are also 2 further multi-purpose rooms.

On the **ground floor** there is a further apartment, currently under construction and with star vaults, for a surface area of approximately 140 sqm. The apartment consists of a large entrance/living room, 2 bedrooms, a bathroom, a further 3 multipurpose rooms and a small garden at the back.