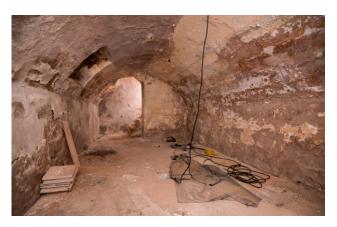

On the **ground floor** there is a further apartment, currently under construction and with star vaults, for a surface area of approximately 140 sqm. The apartment consists of a large entrance/living room, 2 bedrooms, a bathroom, a further 3 multipurpose rooms and a small garden at the back.