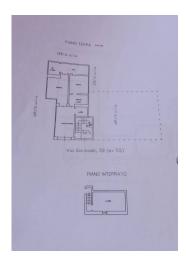

## 350 sq.m. | Bathrooms: 2 | Bedrooms: 6 | Rooms: 14

FRAGAGNANO - TARANTO

Just 13 km from Marina di Lizzano, one of the most beautiful seaside locations of the province of Taranto, we offer for sale an **independent property on two levels**, for a total surface of approx. 390 sqm, with **garage**, **cellars** and **roof terrace**.

The property is located in a very central position, close to the main street of Fragagnano, and it consists of two residential units located on the ground floor and first floor respectively, which are also for sale separately.

The apartment on the **first floor** is about 150 sqm and it consists of a large entrance hall, living room, dining room with fireplace, kitchen with veranda, 4 spacious bedrooms, bathroom and closet. There are also 2 further multi-purpose rooms.

On the **ground floor** there is a further apartment, currently under construction and with star vaults, for a surface area of approximately 140 sqm. The apartment consists of a large entrance/living room, 2 bedrooms, a bathroom, a further 3 multipurpose rooms and a small garden at the back.

The property is completed on the ground floor by a **large garage** of approximately 90 sqm with star vaults, ancient mangers and a fireplace, and in the basement by **two cellars** of about 30 sqm each.