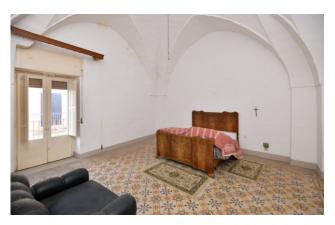

On the **ground floor** there is a further apartment, currently under construction and with star vaults, for a surface area of approximately 140 sqm. The apartment consists of a large entrance/living room, 2 bedrooms, a bathroom, a further 3 multipurpose rooms and a small garden at the back.