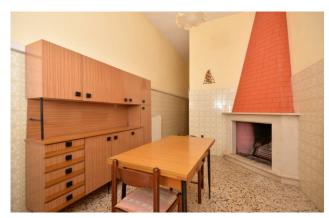

The apartment on the **first floor** is about 150 sqm and it consists of a large entrance hall, living room, dining room with fireplace, kitchen with veranda, 4 spacious bedrooms, bathroom and closet. There are also 2 further multi-purpose rooms.

The property is completed on the ground floor by a **large garage** of approximately 90 sqm with star vaults, ancient mangers and a fireplace, and in the basement by **two cellars** of about 30 sqm each.