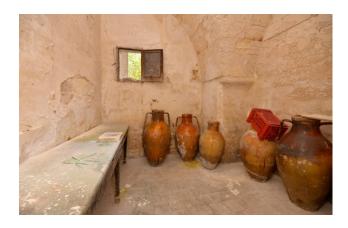

The property is completed on the ground floor by a **large garage** of approximately 90 sqm with star vaults, ancient mangers and a fireplace, and in the basement by **two cellars** of about 30 sqm each.