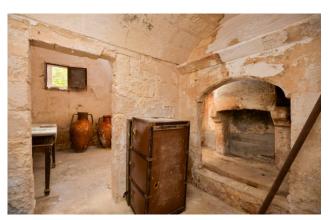

The property is completed on the ground floor by a **large garage** of approximately 90 sqm with star vaults, ancient mangers and a fireplace, and in the basement by **two cellars** of about 30 sqm each.