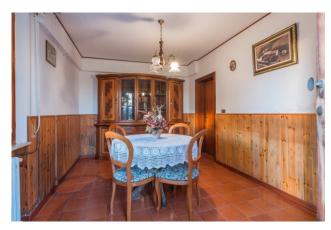

### GROUND FLOOR APARTMENT IN MONDAVIO

Located in Montericco, Mondavio, this 102m2 ground floor apartment is available for purchase. It includes kitchen, living room, bedroom and bathroom. An adjacent space offers opportunities for expansion. Garage and storage room complete the property. The large outdoor space adds value, with the garage measuring approximately 20 m2. Although the apartment requires a partial renovation to optimize its functionality and appeal, it represents an interesting opportunity for those looking for a customizable housing solution in a suggestive area. We also offer the possibility of purchasing the entire property, including the two apartments and the outdoor spaces. Contact us for further details and to schedule a visit.