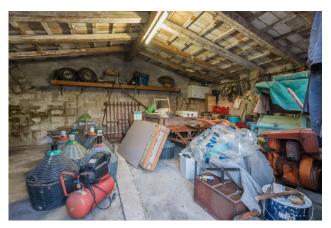

### GROUND FLOOR APARTMENT IN MONDAVIO

Located in Montericco, Mondavio, this 102m2 ground floor apartment is available for purchase. It includes kitchen, living room, bedroom and bathroom. An adjacent space offers opportunities for expansion. Garage and storage room complete the property. The large outdoor space adds value, with the garage measuring approximately 20 m2. Although the apartment requires a partial renovation to optimize its functionality and appeal, it represents an interesting opportunity for those looking for a customizable housing solution in a suggestive area. We also offer the possibility of purchasing the entire property, including the two apartments and the outdoor spaces. Contact us for further details and to schedule a visit.

## **Features**

| Property ID: CBI099-1008-520492     | Contract: Sale                                   |
|-------------------------------------|--------------------------------------------------|
| Categoria: Apartment                | Address: contrada montericco, 7                  |
| Municipality: Mondavio              | Zona: San Michele al Fiume                       |
| Total sqm: 70 sq.m.                 | Bedrooms: 1                                      |
| Bathrooms: 1                        | Rooms: 4                                         |
| Internal condition: To be renovated | Floor: Ground Floor                              |
| Total floors: 2                     | Independent heating: Heating                     |
| Parking space: Uncovered Parking    | Current Status: Available after the deed of sale |
| Terrace: Present                    | Garden: Private                                  |
| Kitchen: Regular Kitchen            | Garage: for one car                              |