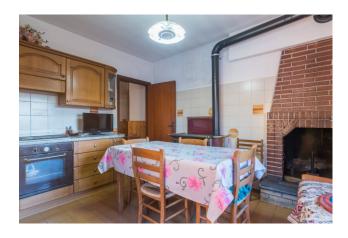

### GROUND FLOOR APARTMENT IN MONDAVIO

Located in Montericco, Mondavio, this 102m2 ground floor apartment is available for purchase. It includes kitchen, living room, bedroom and bathroom. An adjacent space offers opportunities for expansion. Garage and storage room complete the property. The large outdoor space adds value, with the garage measuring approximately 20 m2. Although the apartment requires a partial renovation to optimize its functionality and appeal, it represents an interesting opportunity for those looking for a customizable housing solution in a suggestive area. We also offer the possibility of purchasing the entire property, including the two apartments and the outdoor spaces. Contact us for further details and to schedule a visit.