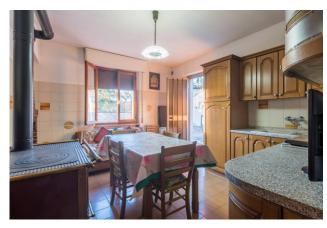

### GROUND FLOOR APARTMENT IN MONDAVIO

Located in Montericco, Mondavio, this 102m2 ground floor apartment is available for purchase. It includes kitchen, living room, bedroom and bathroom. An adjacent space offers opportunities for expansion. Garage and storage room complete the property. The large outdoor space adds value, with the garage measuring approximately 20 m2. Although the apartment requires a partial renovation to optimize its functionality and appeal, it represents an interesting opportunity for those looking for a customizable housing solution in a suggestive area. We also offer the possibility of purchasing the entire property, including the two apartments and the outdoor spaces. Contact us for further details and to schedule a visit.