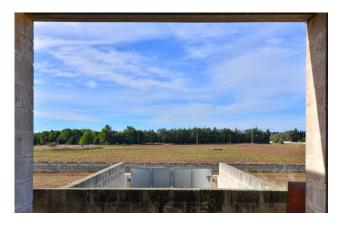

# 1.520 sq.m. | Bathrooms: 1 | Rooms: 4

PUGLIA - SALENTO - MURO LECCESE

On the state road to Otranto, just five minutes from the city of Maglie and just ten from the seaside resort of Otranto, we offer for sale a villa in a rustic state, of approximately 280 m2, surrounded by land of approximately one and a half hectares.

The property, surrounded by greenery, is entirely fenced and has three different entrances. The property is on the ground floor, where we are welcomed by a large open space preceded by a portico with arches and, following, there are two rooms and a bathroom.

The property, created with a commercial purpose, can also have a residential purpose, lending itself to becoming an elegant private residence surrounded by greenery.

The property is completed by a large terrace, from which it is possible to enjoy a beautiful view of the greenery of the surrounding areas.

Muro Leccese is 30 km from Lecce, 13 km from Otranto and 75 km from Brindisi airport.