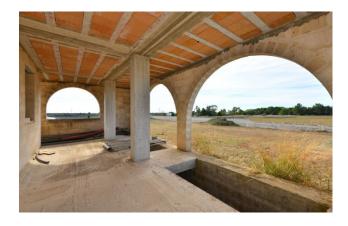

The property, surrounded by greenery, is entirely fenced and has three different entrances. The property is on the ground floor, where we are welcomed by a large open space preceded by a portico with arches and, following, there are two rooms and a bathroom.

The property, created with a commercial purpose, can also have a residential purpose, lending itself to becoming an elegant private residence surrounded by greenery.

The property is completed by a large terrace, from which it is possible to enjoy a beautiful view of the greenery of the surrounding areas.