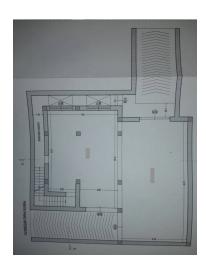

In the basement there is a single large room, which is accessed via an internal staircase and via two external ramps, one for entry and one for exit. It is suitable for use as a garage, storage or rumpus room, depending on everyone's needs.