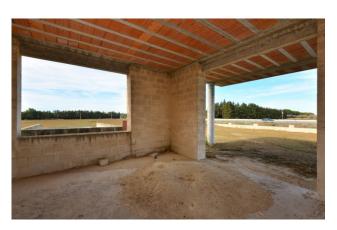

# 1.520 sq.m. | Bathrooms: 1 | Rooms: 4

PUGLIA - SALENTO - MURO LECCESE

On the state road to Otranto, just five minutes from the city of Maglie and just ten from the seaside resort of Otranto, we offer for sale a villa in a rustic state, of approximately 280 m2, surrounded by land of approximately one and a half hectares.

The property, surrounded by greenery, is entirely fenced and has three different entrances. The property is on the ground floor, where we are welcomed by a large open space preceded by a portico with arches and, following, there are two rooms and a bathroom.