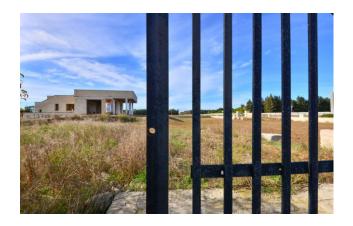

The property, surrounded by greenery, is entirely fenced and has three different entrances. The property is on the ground floor, where we are welcomed by a large open space preceded by a portico with arches and, following, there are two rooms and a bathroom.

The property, created with a commercial purpose, can also have a residential purpose, lending itself to becoming an elegant private residence surrounded by greenery.

The property is completed by a large terrace, from which it is possible to enjoy a beautiful view of the greenery of the surrounding areas.