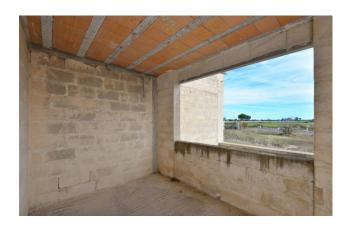

# 1.520 sq.m. | Bathrooms: 1 | Rooms: 4

PUGLIA - SALENTO - MURO LECCESE

On the state road to Otranto, just five minutes from the city of Maglie and just ten from the seaside resort of Otranto, we offer for sale a villa in a rustic state, of approximately 280 m2, surrounded by land of approximately one and a half hectares.

The property, surrounded by greenery, is entirely fenced and has three different entrances. The property is on the ground floor, where we are welcomed by a large open space preceded by a portico with arches and, following, there are two rooms and a bathroom.