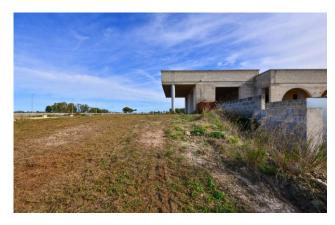

# 1.520 sq.m. | Bathrooms: 1 | Rooms: 4

PUGLIA - SALENTO - MURO LECCESE

On the state road to Otranto, just five minutes from the city of Maglie and just ten from the seaside resort of Otranto, we offer for sale a villa in a rustic state, of approximately 280 m2, surrounded by land of approximately one and a half hectares.

The property, surrounded by greenery, is entirely fenced and has three different entrances. The property is on the ground floor, where we are welcomed by a large open space preceded by a portico with arches and, following, there are two rooms and a bathroom.

The property, created with a commercial purpose, can also have a residential purpose, lending itself to becoming an elegant private residence surrounded by greenery.

The property is completed by a large terrace, from which it is possible to enjoy a beautiful view of the greenery of the surrounding areas.

Muro Leccese is 30 km from Lecce, 13 km from Otranto and 75 km from Brindisi airport.