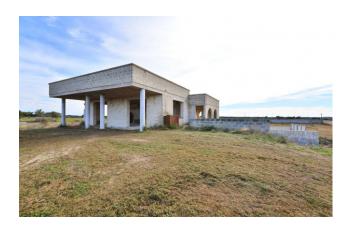

The property, surrounded by greenery, is entirely fenced and has three different entrances. The property is on the ground floor, where we are welcomed by a large open space preceded by a portico with arches and, following, there are two rooms and a bathroom.

In the basement there is a single large room, which is accessed via an internal staircase and via two external ramps, one for entry and one for exit. It is suitable for use as a garage, storage or rumpus room, depending on everyone's needs.