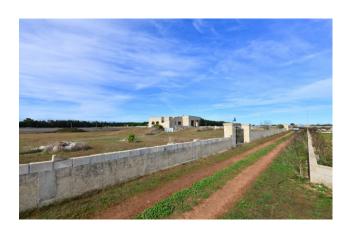

The property, surrounded by greenery, is entirely fenced and has three different entrances. The property is on the ground floor, where we are welcomed by a large open space preceded by a portico with arches and, following, there are two rooms and a bathroom.

Muro Leccese is 30 km from Lecce, 13 km from Otranto and 75 km from Brindisi airport.