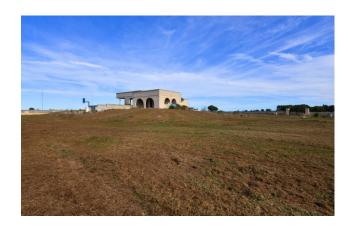

# 1.520 sq.m. | Bathrooms: 1 | Rooms: 4

PUGLIA - SALENTO - MURO LECCESE

On the state road to Otranto, just five minutes from the city of Maglie and just ten from the seaside resort of Otranto, we offer for sale a villa in a rustic state, of approximately 280 m2, surrounded by land of approximately one and a half hectares.

The property, surrounded by greenery, is entirely fenced and has three different entrances. The property is on the ground floor, where we are welcomed by a large open space preceded by a portico with arches and, following, there are two rooms and a bathroom.

The property, created with a commercial purpose, can also have a residential purpose, lending itself to becoming an elegant private residence surrounded by greenery.

The property is completed by a large terrace, from which it is possible to enjoy a beautiful view of the greenery of the surrounding areas.