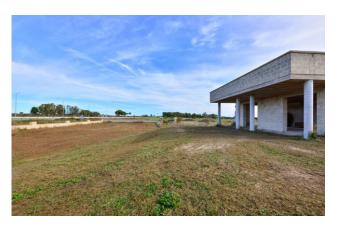

The property, created with a commercial purpose, can also have a residential purpose, lending itself to becoming an elegant private residence surrounded by greenery.

The property is completed by a large terrace, from which it is possible to enjoy a beautiful view of the greenery of the surrounding areas.

Muro Leccese is 30 km from Lecce, 13 km from Otranto and 75 km from Brindisi airport.