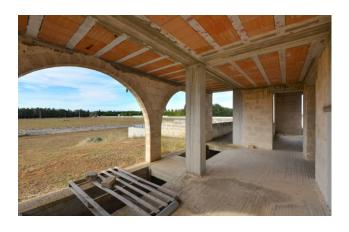

The property, surrounded by greenery, is entirely fenced and has three different entrances. The property is on the ground floor, where we are welcomed by a large open space preceded by a portico with arches and, following, there are two rooms and a bathroom.

The property, created with a commercial purpose, can also have a residential purpose, lending itself to becoming an elegant private residence surrounded by greenery.

The property is completed by a large terrace, from which it is possible to enjoy a beautiful view of the greenery of the surrounding areas.