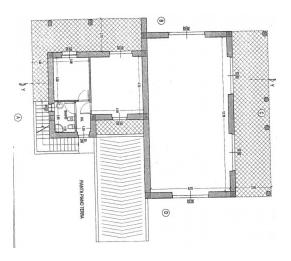

The property, surrounded by greenery, is entirely fenced and has three different entrances. The property is on the ground floor, where we are welcomed by a large open space preceded by a portico with arches and, following, there are two rooms and a bathroom.

In the basement there is a single large room, which is accessed via an internal staircase and via two external ramps, one for entry and one for exit. It is suitable for use as a garage, storage or rumpus room, depending on everyone's needs.