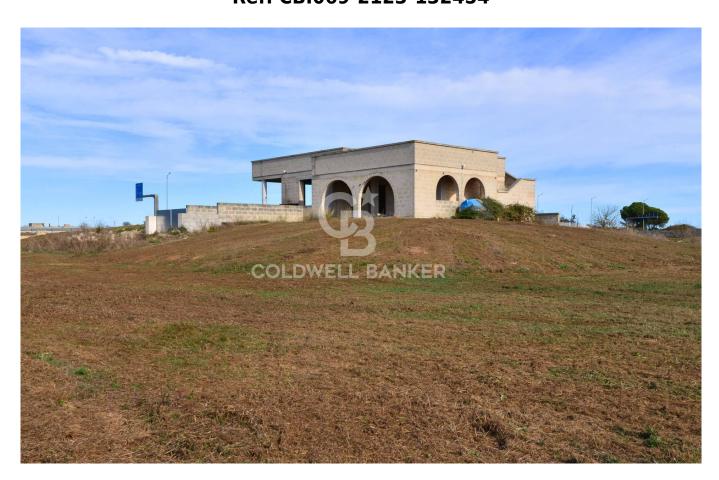

# 1.520 sq.m. | Bathrooms: 1 | Rooms: 4

PUGLIA - SALENTO - MURO LECCESE

On the state road to Otranto, just five minutes from the city of Maglie and just ten from the seaside resort of Otranto, we offer for sale a villa in a rustic state, of approximately 280 m2, surrounded by land of approximately one and a half hectares.

The property, surrounded by greenery, is entirely fenced and has three different entrances. The property is on the ground floor, where we are welcomed by a large open space preceded by a portico with arches and, following, there are two rooms and a bathroom.

The property, created with a commercial purpose, can also have a residential purpose, lending itself to becoming an elegant private residence surrounded by greenery.

The property is completed by a large terrace, from which it is possible to enjoy a beautiful view of the greenery of the surrounding areas.

Muro Leccese is 30 km from Lecce, 13 km from Otranto and 75 km from Brindisi airport.