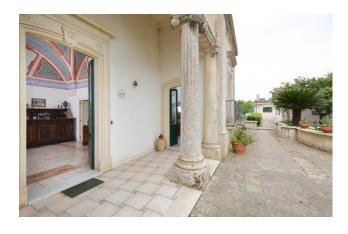

A long access driveway, immersed in a beautiful pine forest, leads to the main body consisting of a beautiful Art Nouveau villa of approximately 180 m2, preceded by a beautiful outdoor patio; you enter a bright entrance that leads both to the living area, where we find the living room, open space dining room and kitchen, and to the sleeping area, with two bedrooms and a bathroom. All the rooms are embellished with beautiful star vaults with different frescoes in each room: you move from the "artistic" room to the "phallic" one, dedicated to the parental couple, up to the frescoes in the themed dining room.