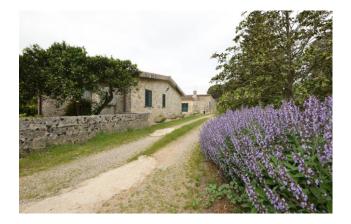

# 2.530 sq.m. | Bathrooms: 6 | Bedrooms: 9 | Rooms: 17

PUGLIA - SALENTO - CORIGLIANO D'OTRANTO (LE)

In the heart of Grecia Salentina, immersed in a large land of approximately 2 hectares, we offer for sale a large estate consisting of a historic Art Nouveau villa from the early 20th century with swimming pool and ancient renovated pajare which have given rise to a four-room apartment, two two-room apartments, two studio apartments.

A long access driveway, immersed in a beautiful pine forest, leads to the main body consisting of a beautiful Art Nouveau villa of approximately 180 m2, preceded by a beautiful outdoor patio; you enter a bright entrance that leads both to the living area, where we find the living room, open space dining room and kitchen, and to the sleeping area, with two bedrooms and a bathroom. All the rooms are embellished with beautiful star vaults with different frescoes in each room: you move from the "artistic" room to the "phallic" one, dedicated to the parental couple, up to the frescoes in the themed dining room.

The structure is completed by a large outdoor area planted with glive and citrus trees, ornamental plants and adjacent arable land of

Gruppo Bodini

[LECCE - Via 95 Reggimento Fanteria, 11

[MAGLIE - Via Trento e Trieste, 22