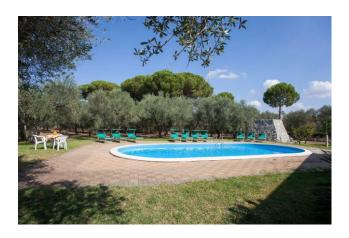

This living area develops around the two sides of the central courtyard with stone barbecue, an ideal area for lunch, dinner or outdoor living.

Some of these apartments are developed around the oval-shaped swimming pool area, with a uniform depth of 1.5m surrounded by a solarium area.