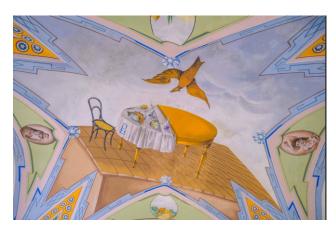

A long access driveway, immersed in a beautiful pine forest, leads to the main body consisting of a beautiful Art Nouveau villa of approximately 180 m2, preceded by a beautiful outdoor patio; you enter a bright entrance that leads both to the living area, where we find the living room, open space dining room and kitchen, and to the sleeping area, with two bedrooms and a bathroom. All the rooms are embellished with beautiful star vaults with different frescoes in each room: you move from the "artistic" room to the "phallic" one, dedicated to the parental couple, up to the frescoes in the themed dining room.