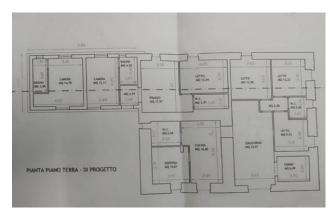

# 2.530 sq.m. | Bathrooms: 6 | Bedrooms: 9 | Rooms: 17

PUGLIA - SALENTO - CORIGLIANO D'OTRANTO (LE)

In the heart of Grecia Salentina, immersed in a large land of approximately 2 hectares, we offer for sale a large estate consisting of a historic Art Nouveau villa from the early 20th century with swimming pool and ancient renovated pajare which have given rise to a four-room apartment, two two-room apartments, two studio apartments.

A long access driveway, immersed in a beautiful pine forest, leads to the main body consisting of a beautiful Art Nouveau villa of approximately 180 m2, preceded by a beautiful outdoor patio; you enter a bright entrance that leads both to the living area, where we find the living room, open space dining room and kitchen, and to the sleeping area, with two bedrooms and a bathroom. All the rooms are embellished with beautiful star vaults with different frescoes in each room: you move from the "artistic" room to the "phallic" one, dedicated to the parental couple, up to the frescoes in the themed dining room.

Adjacent to the villa, but completely independent, we find renovated outbuildings, built with exposed stone like the old pajare, consisting of 5 apartments of different sizes: a four-room apartment, two two-room apartments and two studio apartments.