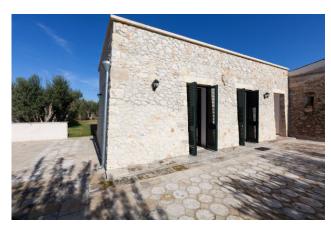

Adjacent to the villa, but completely independent, we find renovated outbuildings, built with exposed stone like the old pajare, consisting of 5 apartments of different sizes: a four-room apartment, two two-room apartments and two studio apartments.