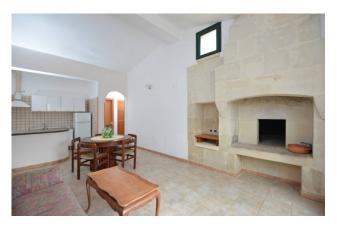

A long access driveway, immersed in a beautiful pine forest, leads to the main body consisting of a beautiful Art Nouveau villa of approximately 180 m2, preceded by a beautiful outdoor patio; you enter a bright entrance that leads both to the living area, where we find the living room, open space dining room and kitchen, and to the sleeping area, with two bedrooms and a bathroom. All the rooms are embellished with beautiful star vaults with different frescoes in each room: you move from the "artistic" room to the "phallic" one, dedicated to the parental couple, up to the frescoes in the themed dining room.