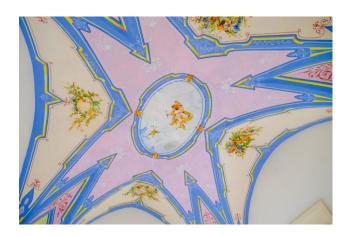

A long access driveway, immersed in a beautiful pine forest, leads to the main body consisting of a beautiful Art Nouveau villa of approximately 180 m2, preceded by a beautiful outdoor patio; you enter a bright entrance that leads both to the living area, where we find the living room, open space dining room and kitchen, and to the sleeping area, with two bedrooms and a bathroom. All the rooms are embellished with beautiful star vaults with different frescoes in each room: you move from the "artistic" room to the "phallic" one, dedicated to the parental couple, up to the frescoes in the themed dining room.