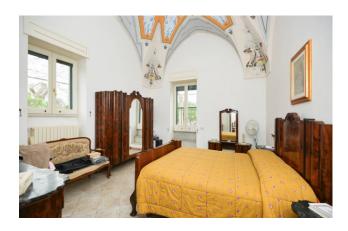

A long access driveway, immersed in a beautiful pine forest, leads to the main body consisting of a beautiful Art Nouveau villa of approximately 180 m2, preceded by a beautiful outdoor patio; you enter a bright entrance that leads both to the living area, where we find the living room, open space dining room and kitchen, and to the sleeping area, with two bedrooms and a bathroom. All the rooms are embellished with beautiful star vaults with different frescoes in each room: you move from the "artistic" room to the "phallic" one, dedicated to the parental couple, up to the frescoes in the themed dining room.