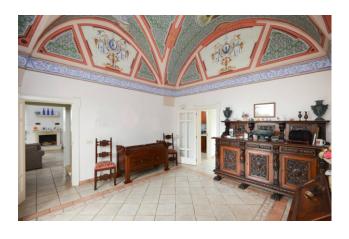

A long access driveway, immersed in a beautiful pine forest, leads to the main body consisting of a beautiful Art Nouveau villa of approximately 180 m2, preceded by a beautiful outdoor patio; you enter a bright entrance that leads both to the living area, where we find the living room, open space dining room and kitchen, and to the sleeping area, with two bedrooms and a bathroom. All the rooms are embellished with beautiful star vaults with different frescoes in each room: you move from the "artistic" room to the "phallic" one, dedicated to the parental couple, up to the frescoes in the themed dining room.