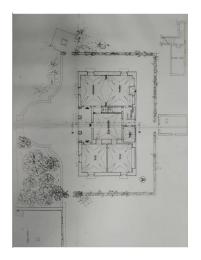

# 2.530 sq.m. | Bathrooms: 6 | Bedrooms: 9 | Rooms: 17

PUGLIA - SALENTO - CORIGLIANO D'OTRANTO (LE)

In the heart of Grecia Salentina, immersed in a large land of approximately 2 hectares, we offer for sale a large estate consisting of a historic Art Nouveau villa from the early 20th century with swimming pool and ancient renovated pajare which have given rise to a four-room apartment, two two-room apartments, two studio apartments.

A long access driveway, immersed in a beautiful pine forest, leads to the main body consisting of a beautiful Art Nouveau villa of approximately 180 m2, preceded by a beautiful outdoor patio; you enter a bright entrance that leads both to the living area, where we find the living room, open space dining room and kitchen, and to the sleeping area, with two bedrooms and a bathroom. All the rooms are embellished with beautiful star vaults with different frescoes in each room: you move from the "artistic" room to the "phallic" one, dedicated to the parental couple, up to the frescoes in the themed dining room.

Adjacent to the villa, but completely independent, we find renovated outbuildings, built with exposed stone like the old pajare, consisting of 5 apartments of different sizes: a four-room apartment, two two-room apartments and two studio apartments.