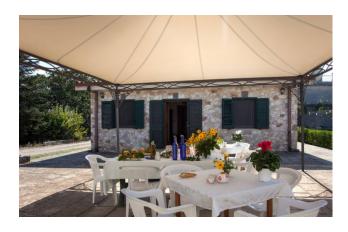

This living area develops around the two sides of the central courtyard with stone barbecue, an ideal area for lunch, dinner or outdoor living.

Some of these apartments are developed around the oval-shaped swimming pool area, with a uniform depth of 1.5m surrounded by a solarium area.

The structure is completed by a large outdoor area planted with glive and citrus trees, ornamental plants and adjacent arable land of

Gruppo Bodini

[LECCE - Via 95 Reggimento Fanteria, 11

[MAGLIE - Via Trento e Trieste, 22