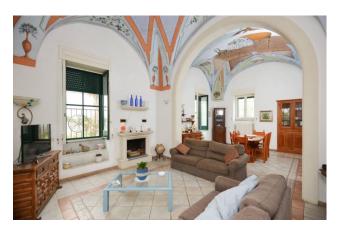

A long access driveway, immersed in a beautiful pine forest, leads to the main body consisting of a beautiful Art Nouveau villa of approximately 180 m2, preceded by a beautiful outdoor patio; you enter a bright entrance that leads both to the living area, where we find the living room, open space dining room and kitchen, and to the sleeping area, with two bedrooms and a bathroom. All the rooms are embellished with beautiful star vaults with different frescoes in each room: you move from the "artistic" room to the "phallic" one, dedicated to the parental couple, up to the frescoes in the themed dining room.