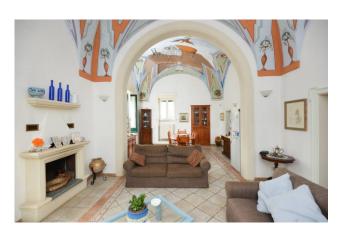

A long access driveway, immersed in a beautiful pine forest, leads to the main body consisting of a beautiful Art Nouveau villa of approximately 180 m2, preceded by a beautiful outdoor patio; you enter a bright entrance that leads both to the living area, where we find the living room, open space dining room and kitchen, and to the sleeping area, with two bedrooms and a bathroom. All the rooms are embellished with beautiful star vaults with different frescoes in each room: you move from the "artistic" room to the "phallic" one, dedicated to the parental couple, up to the frescoes in the themed dining room.