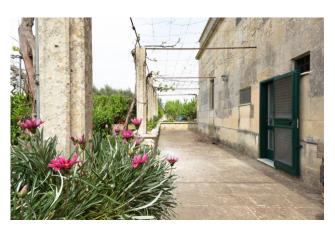

A long access driveway, immersed in a beautiful pine forest, leads to the main body consisting of a beautiful Art Nouveau villa of approximately 180 m2, preceded by a beautiful outdoor patio; you enter a bright entrance that leads both to the living area, where we find the living room, open space dining room and kitchen, and to the sleeping area, with two bedrooms and a bathroom. All the rooms are embellished with beautiful star vaults with different frescoes in each room: you move from the "artistic" room to the "phallic" one, dedicated to the parental couple, up to the frescoes in the themed dining room.