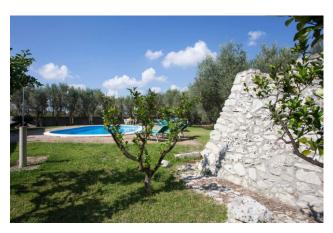

This living area develops around the two sides of the central courtyard with stone barbecue, an ideal area for lunch, dinner or outdoor living.

Some of these apartments are developed around the oval-shaped swimming pool area, with a uniform depth of 1.5m surrounded by a solarium area.

The structure is completed by a large outdoor area planted with glive and citrus trees, ornamental plants and adjacent arable land of

Gruppo Bodini

[LECCE - Via 95 Reggimento Fanteria, 11

[MAGLIE - Via Trento e Trieste, 22