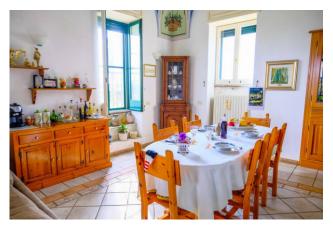

A long access driveway, immersed in a beautiful pine forest, leads to the main body consisting of a beautiful Art Nouveau villa of approximately 180 m2, preceded by a beautiful outdoor patio; you enter a bright entrance that leads both to the living area, where we find the living room, open space dining room and kitchen, and to the sleeping area, with two bedrooms and a bathroom. All the rooms are embellished with beautiful star vaults with different frescoes in each room: you move from the "artistic" room to the "phallic" one, dedicated to the parental couple, up to the frescoes in the themed dining room.