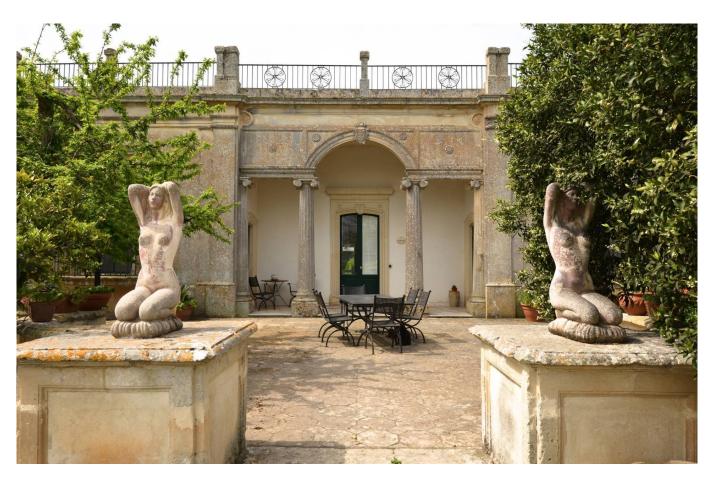

# 2.530 sq.m. | Bathrooms: 6 | Bedrooms: 9 | Rooms: 17

PUGLIA - SALENTO - CORIGLIANO D'OTRANTO (LE)

In the heart of Grecia Salentina, immersed in a large land of approximately 2 hectares, we offer for sale a large estate consisting of a historic Art Nouveau villa from the early 20th century with swimming pool and ancient renovated pajare which have given rise to a four-room apartment, two two-room apartments, two studio apartments.

A long access driveway, immersed in a beautiful pine forest, leads to the main body consisting of a beautiful Art Nouveau villa of approximately 180 m2, preceded by a beautiful outdoor patio; you enter a bright entrance that leads both to the living area, where we find the living room, open space dining room and kitchen, and to the sleeping area, with two bedrooms and a bathroom. All the rooms are embellished with beautiful star vaults with different frescoes in each room: you move from the "artistic" room to the "phallic" one, dedicated to the parental couple, up to the frescoes in the themed dining room.

This living area develops around the two sides of the central courtyard with stone barbecue, an ideal area for lunch, dinner or outdoor living.

Some of these apartments are developed around the oval-shaped swimming pool area, with a uniform depth of 1.5m surrounded by a solarium area.