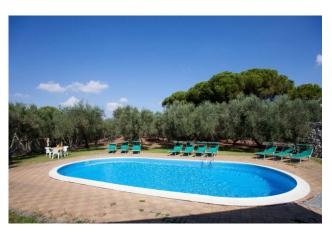

This living area develops around the two sides of the central courtyard with stone barbecue, an ideal area for lunch, dinner or outdoor living.

Some of these apartments are developed around the oval-shaped swimming pool area, with a uniform depth of 1.5m surrounded by a solarium area.