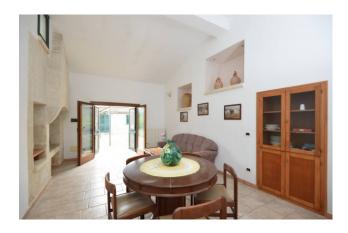

A long access driveway, immersed in a beautiful pine forest, leads to the main body consisting of a beautiful Art Nouveau villa of approximately 180 m2, preceded by a beautiful outdoor patio; you enter a bright entrance that leads both to the living area, where we find the living room, open space dining room and kitchen, and to the sleeping area, with two bedrooms and a bathroom. All the rooms are embellished with beautiful star vaults with different frescoes in each room: you move from the "artistic" room to the "phallic" one, dedicated to the parental couple, up to the frescoes in the themed dining room.