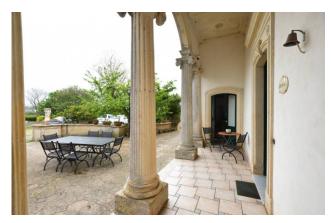

This living area develops around the two sides of the central courtyard with stone barbecue, an ideal area for lunch, dinner or outdoor living.

Some of these apartments are developed around the oval-shaped swimming pool area, with a uniform depth of 1.5m surrounded by a solarium area.