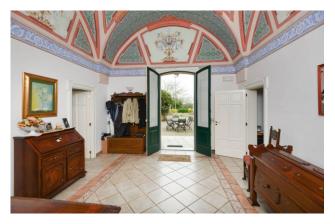

A long access driveway, immersed in a beautiful pine forest, leads to the main body consisting of a beautiful Art Nouveau villa of approximately 180 m2, preceded by a beautiful outdoor patio; you enter a bright entrance that leads both to the living area, where we find the living room, open space dining room and kitchen, and to the sleeping area, with two bedrooms and a bathroom. All the rooms are embellished with beautiful star vaults with different frescoes in each room: you move from the "artistic" room to the "phallic" one, dedicated to the parental couple, up to the frescoes in the themed dining room.