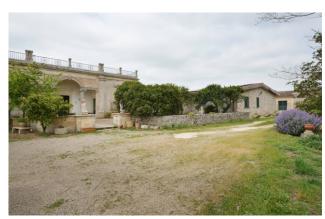

A long access driveway, immersed in a beautiful pine forest, leads to the main body consisting of a beautiful Art Nouveau villa of approximately 180 m2, preceded by a beautiful outdoor patio; you enter a bright entrance that leads both to the living area, where we find the living room, open space dining room and kitchen, and to the sleeping area, with two bedrooms and a bathroom. All the rooms are embellished with beautiful star vaults with different frescoes in each room: you move from the "artistic" room to the "phallic" one, dedicated to the parental couple, up to the frescoes in the themed dining room.

Adjacent to the villa, but completely independent, we find renovated outbuildings, built with exposed stone like the old pajare, consisting of 5 apartments of different sizes: a four-room apartment, two two-room apartments and two studio apartments.