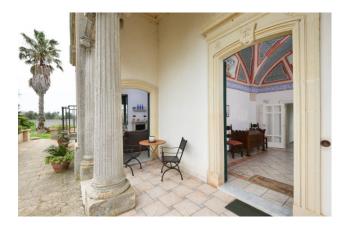

A long access driveway, immersed in a beautiful pine forest, leads to the main body consisting of a beautiful Art Nouveau villa of approximately 180 m2, preceded by a beautiful outdoor patio; you enter a bright entrance that leads both to the living area, where we find the living room, open space dining room and kitchen, and to the sleeping area, with two bedrooms and a bathroom. All the rooms are embellished with beautiful star vaults with different frescoes in each room: you move from the "artistic" room to the "phallic" one, dedicated to the parental couple, up to the frescoes in the themed dining room.