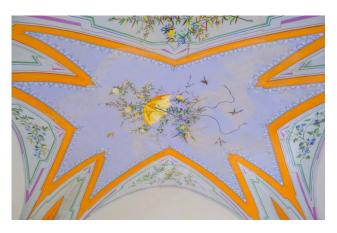

A long access driveway, immersed in a beautiful pine forest, leads to the main body consisting of a beautiful Art Nouveau villa of approximately 180 m2, preceded by a beautiful outdoor patio; you enter a bright entrance that leads both to the living area, where we find the living room, open space dining room and kitchen, and to the sleeping area, with two bedrooms and a bathroom. All the rooms are embellished with beautiful star vaults with different frescoes in each room: you move from the "artistic" room to the "phallic" one, dedicated to the parental couple, up to the frescoes in the themed dining room.