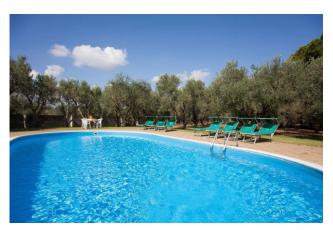

This living area develops around the two sides of the central courtyard with stone barbecue, an ideal area for lunch, dinner or outdoor living.

Some of these apartments are developed around the oval-shaped swimming pool area, with a uniform depth of 1.5m surrounded by a solarium area.