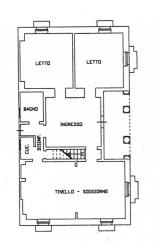

A long access driveway, immersed in a beautiful pine forest, leads to the main body consisting of a beautiful Art Nouveau villa of approximately 180 m2, preceded by a beautiful outdoor patio; you enter a bright entrance that leads both to the living area, where we find the living room, open space dining room and kitchen, and to the sleeping area, with two bedrooms and a bathroom. All the rooms are embellished with beautiful star vaults with different frescoes in each room: you move from the "artistic" room to the "phallic" one, dedicated to the parental couple, up to the frescoes in the themed dining room.

Adjacent to the villa, but completely independent, we find renovated outbuildings, built with exposed stone like the old pajare, consisting of 5 apartments of different sizes: a four-room apartment, two two-room apartments and two studio apartments.