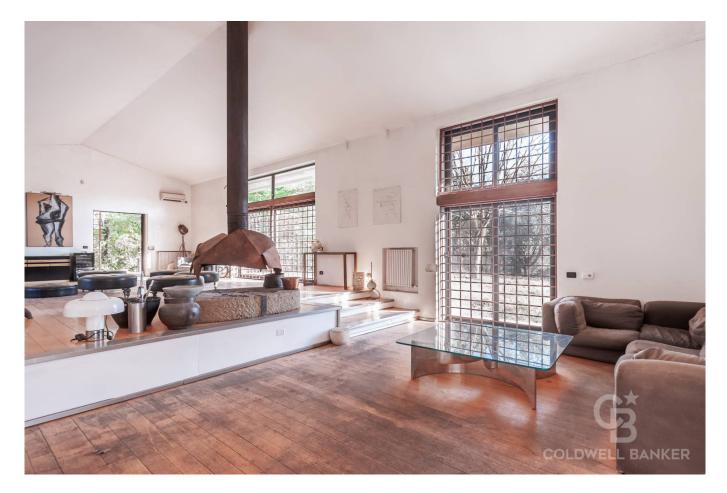

The house, entirely surrounded by arcades, consists of a magnificent living room with a monumental fireplace by Renato Camponeschi, a dining room, a kitchen, 3 double bedrooms with as many bathrooms and a walk-in closet.

On the floor below we find a laboratory with recording room and boiler room.

From the large windows you are free to dream in front of breathtaking sunsets.

The property is served by a 6.6 kW photovoltaic system, biomass boiler heating and a water well.