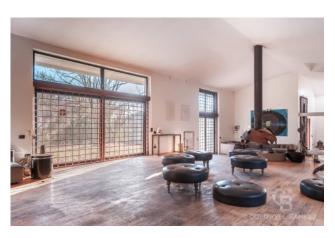

The house, entirely surrounded by arcades, consists of a magnificent living room with a monumental fireplace by Renato Camponeschi, a dining room, a kitchen, 3 double bedrooms with as many bathrooms and a walk-in closet.

On the floor below we find a laboratory with recording room and boiler room.

From the large windows you are free to dream in front of breathtaking sunsets.

The property is served by a 6.6 kW photovoltaic system, biomass boiler heating and a water well.