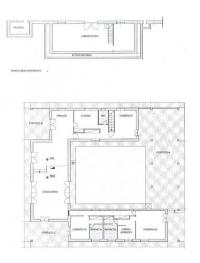

The house, entirely surrounded by arcades, consists of a magnificent living room with a monumental fireplace by Renato Camponeschi, a dining room, a kitchen, 3 double bedrooms with as many bathrooms and a walk-in closet.

On the floor below we find a laboratory with recording room and boiler room.

From the large windows you are free to dream in front of breathtaking sunsets.

The property is served by a 6.6 kW photovoltaic system, biomass boiler heating and a water well.