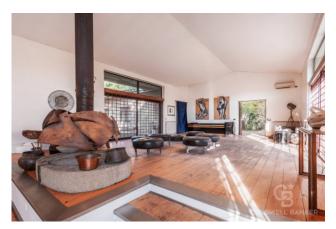

The house, entirely surrounded by arcades, consists of a magnificent living room with a monumental fireplace by Renato Camponeschi, a dining room, a kitchen, 3 double bedrooms with as many bathrooms and a walk-in closet.

On the floor below we find a laboratory with recording room and boiler room.

From the large windows you are free to dream in front of breathtaking sunsets.

The property is served by a 6.6 kW photovoltaic system, biomass boiler heating and a water well.