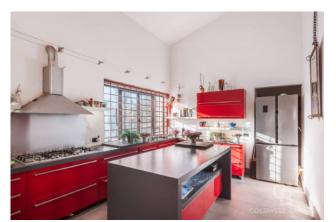

The house, entirely surrounded by arcades, consists of a magnificent living room with a monumental fireplace by Renato Camponeschi, a dining room, a kitchen, 3 double bedrooms with as many bathrooms and a walk-in closet.