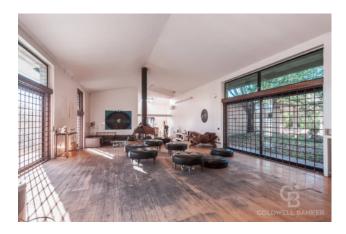

The house, entirely surrounded by arcades, consists of a magnificent living room with a monumental fireplace by Renato Camponeschi, a dining room, a kitchen, 3 double bedrooms with as many bathrooms and a walk-in closet.

On the floor below we find a laboratory with recording room and boiler room.

From the large windows you are free to dream in front of breathtaking sunsets.

The property is served by a 6.6 kW photovoltaic system, biomass boiler heating and a water well.