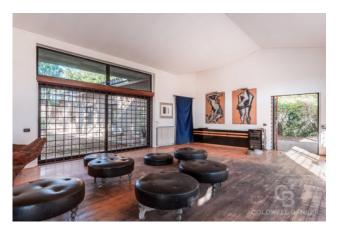

On the floor below we find a laboratory with recording room and boiler room.

From the large windows you are free to dream in front of breathtaking sunsets.

The property is served by a 6.6 kW photovoltaic system, biomass boiler heating and a water well.