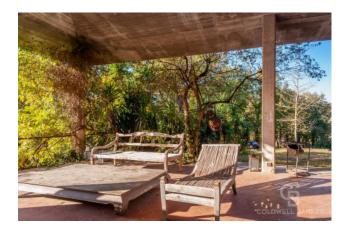

The house, entirely surrounded by arcades, consists of a magnificent living room with a monumental fireplace by Renato Camponeschi, a dining room, a kitchen, 3 double bedrooms with as many bathrooms and a walk-in closet.

On the floor below we find a laboratory with recording room and boiler room.

From the large windows you are free to dream in front of breathtaking sunsets.

The property is served by a 6.6 kW photovoltaic system, biomass boiler heating and a water well.