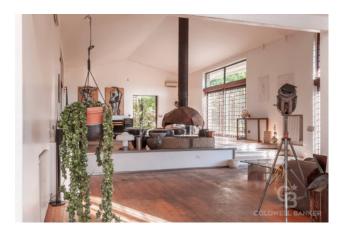

The house, entirely surrounded by arcades, consists of a magnificent living room with a monumental fireplace by Renato Camponeschi, a dining room, a kitchen, 3 double bedrooms with as many bathrooms and a walk-in closet.

On the floor below we find a laboratory with recording room and boiler room.

From the large windows you are free to dream in front of breathtaking sunsets.

The property is served by a 6.6 kW photovoltaic system, biomass boiler heating and a water well.