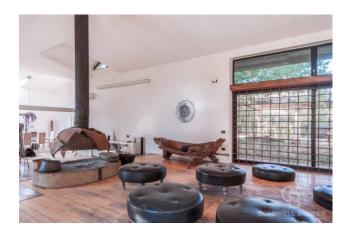

On the floor below we find a laboratory with recording room and boiler room.

From the large windows you are free to dream in front of breathtaking sunsets.

The property is served by a 6.6 kW photovoltaic system, biomass boiler heating and a water well.