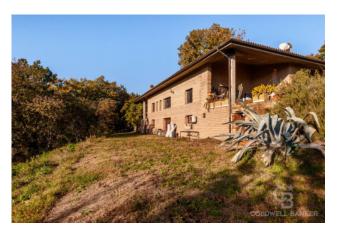

## 400 sq.m. | Bathrooms: 3 | Bedrooms: 3 | Rooms: 6

In a panoramic position, surrounded by an oak forest, we are pleased to offer for sale a charming residence of 400 m2 with over three hectares of private land.

The house, entirely surrounded by arcades, consists of a magnificent living room with a monumental fireplace by Renato Camponeschi, a dining room, a kitchen, 3 double bedrooms with as many bathrooms and a walk-in closet.

On the floor below we find a laboratory with recording room and boiler room.

From the large windows you are free to dream in front of breathtaking sunsets.

The property is served by a 6.6 kW photovoltaic system, biomass boiler heating and a water well.

Ideal residence for artists and families who love a rural setting, just a few minutes from the city.