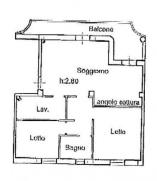

# **Apartment for sale in Scorrano € 120.000**

Ref. CBI069-2123-132452

101 sq.m. | Bathrooms: 2 | Bedrooms: 2 | Rooms: 3

PUGLIA - SALENTO - SCORRANO

In Scorrano, in a residential area and a few minutes from the town center, we offer for sale a delightful apartment of approximately 95 m2, located on the first floor of a small recently built building with only six residential units, with a garage of approximately 20 m2. At the entrance we are welcomed by a large and bright living room with kitchenette, equipped with a fireplace. There is also a large balcony which allows you to spend time outdoors, enjoying the view of the greenery of the surrounding areas and, in the distance, that of the charming historic centre. The living area is completed by a large and comfortable bathroom with shower.

The sleeping area, well disengaged, consists of a double bedroom, a single bedroom and a bathroom with bathtub. To complete the property, a garage of approximately 20 m2.

Scorrano is 18 km from Otranto, 35 km from Lecce and 85 km from Brindisi airport.

| Property ID: CBI069-2123-132452                  | Contract: Sale                        |
|--------------------------------------------------|---------------------------------------|
| Categoria: Apartment                             | Address: Via Raffaello Sanzio, S.n.c. |
| Zip Code: 73020                                  | Municipality: Scorrano                |
| Total sqm: 101 sq.m.                             | Livable surface: 96.00                |
| Bedrooms: 2                                      | Bathrooms: 2                          |
| Rooms: 3                                         | Internal condition: Excellent         |
| Floor: 1                                         | Total floors: 3                       |
| Independent heating: Heating                     | Parking space: Carport                |
| Current Status: Available after the deed of sale | Balconies: Present, 20 sq.m.          |
| Sea distance: 16.000 meter                       | Kitchen: Kitchenette                  |
| Garage: for one car, 20 sq.m.                    | Antenna : Condominium                 |
| Fireplace                                        | Parquet                               |
| Electric system : Compliant                      | Shower                                |
| Alluminium fixtures                              | Shutters                              |
| Airport distance                                 | Shops distance or nearest city        |
| Summary description                              |                                       |