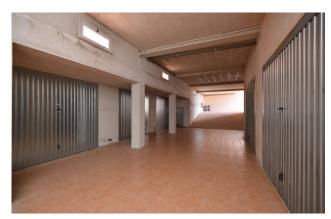

| Property ID: CBI069-2123-132452                  | Contract: Sale                        |
|--------------------------------------------------|---------------------------------------|
| Categoria: Apartment                             | Address: Via Raffaello Sanzio, S.n.c. |
| Zip Code: 73020                                  | Municipality: Scorrano                |
| Total sqm: 101 sq.m.                             | Livable surface: 96.00                |
| Bedrooms: 2                                      | Bathrooms: 2                          |
| Rooms: 3                                         | Internal condition: Excellent         |
| Floor: 1                                         | Total floors: 3                       |
| Independent heating: Heating                     | Parking space: Carport                |
| Current Status: Available after the deed of sale | Balconies: Present, 20 sq.m.          |
| Sea distance: 16.000 meter                       | Kitchen: Kitchenette                  |
| Garage: for one car, 20 sq.m.                    | Antenna : Condominium                 |
| Fireplace                                        | Parquet                               |
| Electric system : Compliant                      | Shower                                |
| Alluminium fixtures                              | Shutters                              |
| Airport distance                                 | Shops distance or nearest city        |
| Summary description                              |                                       |