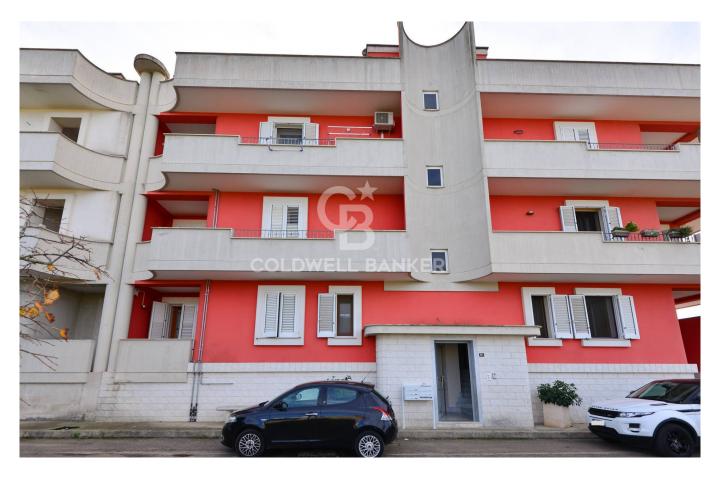

# **Apartment for sale in Scorrano € 120.000**

Ref. CBI069-2123-132452

101 sq.m. | Bathrooms: 2 | Bedrooms: 2 | Rooms: 3

PUGLIA - SALENTO - SCORRANO

In Scorrano, in a residential area and a few minutes from the town center, we offer for sale a delightful apartment of approximately 95 m2, located on the first floor of a small recently built building with only six residential units, with a garage of approximately 20 m2. At the entrance we are welcomed by a large and bright living room with kitchenette, equipped with a fireplace. There is also a large balcony which allows you to spend time outdoors, enjoying the view of the greenery of the surrounding areas and, in the distance, that of the charming historic centre. The living area is completed by a large and comfortable bathroom with shower.

| Property ID: CBI069-2123-132452                  | Contract: Sale                        |
|--------------------------------------------------|---------------------------------------|
| Categoria: Apartment                             | Address: Via Raffaello Sanzio, S.n.c. |
| Zip Code: 73020                                  | Municipality: Scorrano                |
| Total sqm: 101 sq.m.                             | Livable surface: 96.00                |
| Bedrooms: 2                                      | Bathrooms: 2                          |
| Rooms: 3                                         | Internal condition: Excellent         |
| Floor: 1                                         | Total floors: 3                       |
| Independent heating: Heating                     | Parking space: Carport                |
| Current Status: Available after the deed of sale | Balconies: Present, 20 sq.m.          |
| Sea distance: 16.000 meter                       | Kitchen: Kitchenette                  |
| Garage: for one car, 20 sq.m.                    | Antenna : Condominium                 |
| Fireplace                                        | Parquet                               |
| Electric system : Compliant                      | Shower                                |
| Alluminium fixtures                              | Shutters                              |
| Airport distance                                 | Shops distance or nearest city        |
| Summary description                              |                                       |