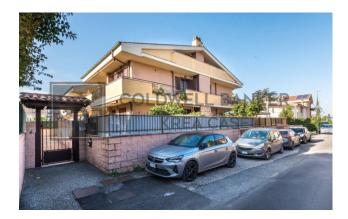

## Garage / Box: for sale in Ciampino Mura dei Francesi € 30.000

Ref. CBI143-2042-8086

## 20 sq.m. | Rooms: 1

CIAMPINO in the most exclusive part of Via Mura dei Francesi, precisely in Via Otello Bonvicini, a street located adjacent to Via Milano, the Coldwell Banker | Krea Case is pleased to offer for sale a single car garage located in a recently built curtained building equipped with an automatic gate.

The area is truly strategic for those who need to use the car for travel as you can quickly reach the Grande Raccordo Anulare, furthermore in the immediate vicinity there are all the primary services, commercial activities, restaurants and numerous residential buildings.