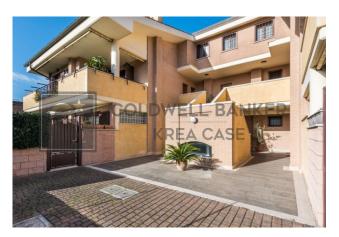

## Garage / Box: for sale in Ciampino Mura dei Francesi € 30.000

Ref. CBI143-2042-8086

## 20 sq.m. | Rooms: 1

CIAMPINO in the most exclusive part of Via Mura dei Francesi, precisely in Via Otello Bonvicini, a street located adjacent to Via Milano, the Coldwell Banker | Krea Case is pleased to offer for sale a single car garage located in a recently built curtained building equipped with an automatic gate.

The area is truly strategic for those who need to use the car for travel as you can quickly reach the Grande Raccordo Anulare, furthermore in the immediate vicinity there are all the primary services, commercial activities, restaurants and numerous residential buildings.