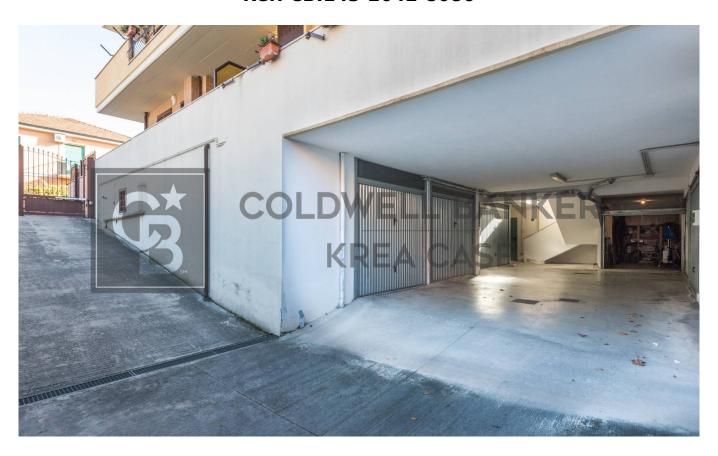

## 20 sq.m. | Rooms: 1

CIAMPINO in the most exclusive part of Via Mura dei Francesi, precisely in Via Otello Bonvicini, a street located adjacent to Via Milano, the Coldwell Banker | Krea Case is pleased to offer for sale a single car garage located in a recently built curtained building equipped with an automatic gate.

The area is truly strategic for those who need to use the car for travel as you can quickly reach the Grande Raccordo Anulare, furthermore in the immediate vicinity there are all the primary services, commercial activities, restaurants and numerous residential buildings.