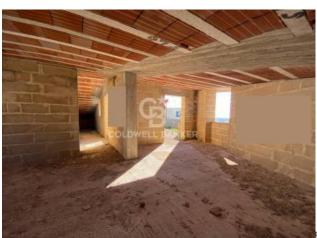

## 500 sq.m. | Bathrooms: 6 | Bedrooms: 6 | Rooms: 10

CASARANO - LECCE - SALENTO

Casarano, in an area very close to the city centre and a few meters from all the commercial activities of the city, we are pleased to offer for sale a large and bright **under-construction building** on three levels above ground, in addition to the basement, for a total covered area of approx. 425 sqm.

On the **ground floor** there is a very large open space of 145 sqm that can be easily divided and overlooks the garden that can be easily reached through the French windows.

The **first floor** is accessed via an internal staircase and it consists of a large open space of approx.165 sqm.

The **attic floor**, of about 40 sqm, has two rooms than can be used as storage/laundry and a large terrace of 60 sqm where it is possible to spend relaxing moment outside.

The property lends itself well to different kinds of uses. In fact, it can easily be transformed either into a complex of offices and private residences, with shops on the ground floor, ot into a complex of 3/4 residential units, each of them with their own independent entrance.