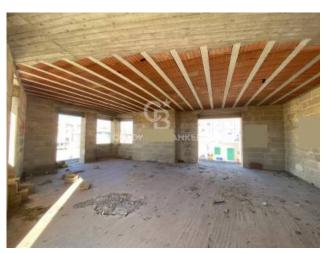

## 500 sq.m. | Bathrooms: 6 | Bedrooms: 6 | Rooms: 10

CASARANO - LECCE - SALENTO

Casarano, in an area very close to the city centre and a few meters from all the commercial activities of the city, we are pleased to offer for sale a large and bright **under-construction building** on three levels above ground, in addition to the basement, for a total covered area of approx. 425 sqm.

On the **ground floor** there is a very large open space of 145 sqm that can be easily divided and overlooks the garden that can be easily reached through the French windows.

The **first floor** is accessed via an internal staircase and it consists of a large open space of approx.165 sqm.

The **attic floor**, of about 40 sqm, has two rooms than can be used as storage/laundry and a large terrace of 60 sqm where it is possible to spend relaxing moment outside.

The property lends itself well to different kinds of uses. In fact, it can easily be transformed either into a complex of offices and private residences, with shops on the ground floor, ot into a complex of 3/4 residential units, each of them with their own independent entrance.