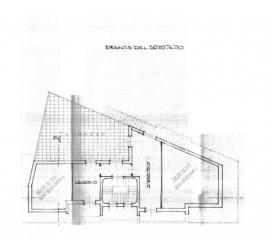

The **attic floor**, of about 40 sqm, has two rooms than can be used as storage/laundry and a large terrace of 60 sqm where it is possible to spend relaxing moment outside.

The property lends itself well to different kinds of uses. In fact, it can easily be transformed either into a complex of offices and private residences, with shops on the ground floor, ot into a complex of 3/4 residential units, each of them with their own independent entrance.