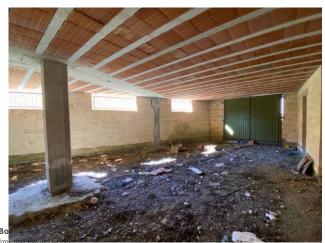

The property has the main entrance on Via Brindisi, but it can also be accessed via a special ramp, located on Via Palla, that leads to the **basement**, of approx. 75 sqm, where there is a storage room and a large space to be used as a garage for more than one car.

On the **ground floor** there is a very large open space of 145 sqm that can be easily divided and overlooks the garden that can be easily reached through the French windows.

The **first floor** is accessed via an internal staircase and it consists of a large open space of approx.165 sqm.