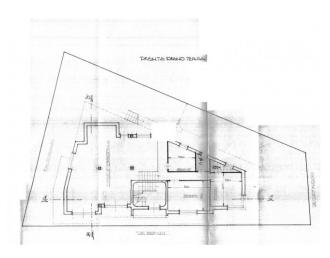

On the **ground floor** there is a very large open space of 145 sqm that can be easily divided and overlooks the garden that can be easily reached through the French windows.

The **first floor** is accessed via an internal staircase and it consists of a large open space of approx.165 sqm.