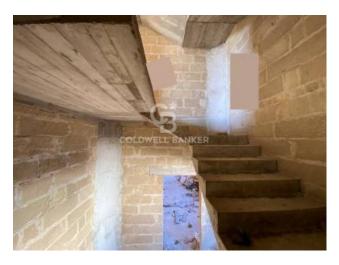

On the **ground floor** there is a very large open space of 145 sqm that can be easily divided and overlooks the garden that can be easily reached through the French windows.

The **first floor** is accessed via an internal staircase and it consists of a large open space of approx.165 sqm.