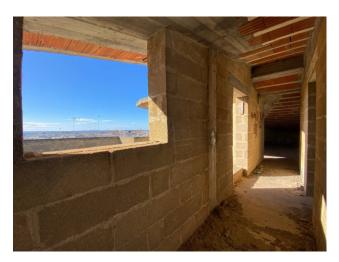

## 500 sq.m. | Bathrooms: 6 | Bedrooms: 6 | Rooms: 10

CASARANO - LECCE - SALENTO

Casarano, in an area very close to the city centre and a few meters from all the commercial activities of the city, we are pleased to offer for sale a large and bright **under-construction building** on three levels above ground, in addition to the basement, for a total covered area of approx. 425 sqm.

On the **ground floor** there is a very large open space of 145 sqm that can be easily divided and overlooks the garden that can be easily reached through the French windows.

The **first floor** is accessed via an internal staircase and it consists of a large open space of approx.165 sqm.