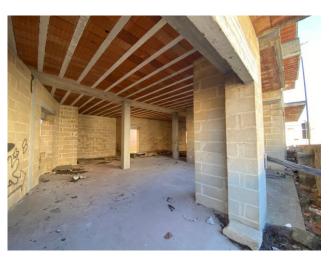

On the **ground floor** there is a very large open space of 145 sqm that can be easily divided and overlooks the garden that can be easily reached through the French windows.

The **first floor** is accessed via an internal staircase and it consists of a large open space of approx.165 sqm.

The **attic floor**, of about 40 sqm, has two rooms than can be used as storage/laundry and a large terrace of 60 sqm where it is possible to spend relaxing moment outside.

The property lends itself well to different kinds of uses. In fact, it can easily be transformed either into a complex of offices and private residences, with shops on the ground floor, ot into a complex of 3/4 residential units, each of them with their own independent entrance.