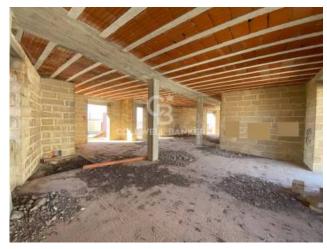

On the **ground floor** there is a very large open space of 145 sqm that can be easily divided and overlooks the garden that can be easily reached through the French windows.

The **first floor** is accessed via an internal staircase and it consists of a large open space of approx.165 sqm.

The **attic floor**, of about 40 sqm, has two rooms than can be used as storage/laundry and a large terrace of 60 sqm where it is possible to spend relaxing moment outside.

The property lends itself well to different kinds of uses. In fact, it can easily be transformed either into a complex of offices and private residences, with shops on the ground floor, ot into a complex of 3/4 residential units, each of them with their own independent entrance.