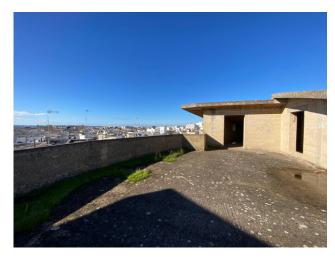

The building has large outdoor spaces, including a beautiful **terrace** of around 60 sqm offering an extraordinary panoramic view of the historic center and an **outdoor space** on the ground floor of about 350 sqm which can be partly used as garden.

The **attic floor**, of about 40 sqm, has two rooms than can be used as storage/laundry and a large terrace of 60 sqm where it is possible to spend relaxing moment outside.

The property lends itself well to different kinds of uses. In fact, it can easily be transformed either into a complex of offices and private residences, with shops on the ground floor, ot into a complex of 3/4 residential units, each of them with their own independent entrance.