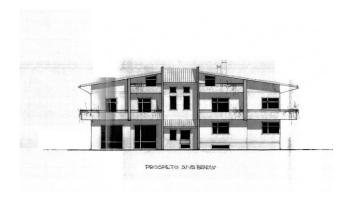

## 500 sq.m. | Bathrooms: 6 | Bedrooms: 6 | Rooms: 10

CASARANO - LECCE - SALENTO

Casarano, in an area very close to the city centre and a few meters from all the commercial activities of the city, we are pleased to offer for sale a large and bright **under-construction building** on three levels above ground, in addition to the basement, for a total covered area of approx. 425 sqm.

The building has large outdoor spaces, including a beautiful **terrace** of around 60 sqm offering an extraordinary panoramic view of the historic center and an **outdoor space** on the ground floor of about 350 sqm which can be partly used as garden.

The property has the main entrance on Via Brindisi, but it can also be accessed via a special ramp, located on Via Palla, that leads to the **basement**, of approx. 75 sqm, where there is a storage room and a large space to be used as a garage for more than one car.

On the **ground floor** there is a very large open space of 145 sqm that can be easily divided and overlooks the garden that can be easily reached through the French windows.

The **first floor** is accessed via an internal staircase and it consists of a large open space of approx.165 sqm.

The **attic floor**, of about 40 sqm, has two rooms than can be used as storage/laundry and a large terrace of 60 sqm where it is possible to spend relaxing moment outside.

The property lends itself well to different kinds of uses. In fact, it can easily be transformed either into a complex of offices and private residences, with shops on the ground floor, ot into a complex of 3/4 residential units, each of them with their own independent entrance.