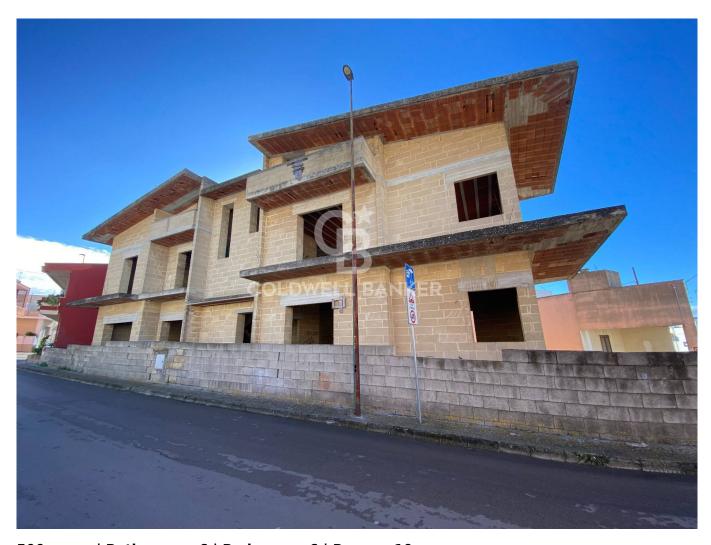

## 500 sq.m. | Bathrooms: 6 | Bedrooms: 6 | Rooms: 10

CASARANO - LECCE - SALENTO

Casarano, in an area very close to the city centre and a few meters from all the commercial activities of the city, we are pleased to offer for sale a large and bright **under-construction building** on three levels above ground, in addition to the basement, for a total covered area of approx. 425 sqm.

The building has large outdoor spaces, including a beautiful **terrace** of around 60 sqm offering an extraordinary panoramic view of the historic center and an **outdoor space** on the ground floor of about 350 sqm which can be partly used as garden.

The property has the main entrance on Via Brindisi, but it can also be accessed via a special ramp, located on Via Palla, that leads to the **basement**, of approx. 75 sqm, where there is a storage room and a large space to be used as a garage for more than one car.

On the **ground floor** there is a very large open space of 145 sqm that can be easily divided and overlooks the garden that can be easily reached through the French windows.

The **first floor** is accessed via an internal staircase and it consists of a large open space of approx.165 sqm.

The **attic floor**, of about 40 sqm, has two rooms than can be used as storage/laundry and a large terrace of 60 sqm where it is possible to spend relaxing moment outside.

The property lends itself well to different kinds of uses. In fact, it can easily be transformed either into a complex of offices and private residences, with shops on the ground floor, ot into a complex of 3/4 residential units, each of them with their own independent entrance.