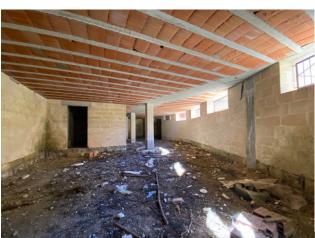

On the **ground floor** there is a very large open space of 145 sqm that can be easily divided and overlooks the garden that can be easily reached through the French windows.

The **first floor** is accessed via an internal staircase and it consists of a large open space of approx.165 sqm.

The **attic floor**, of about 40 sqm, has two rooms than can be used as storage/laundry and a large terrace of 60 sqm where it is possible to spend relaxing moment outside.

The property lends itself well to different kinds of uses. In fact, it can easily be transformed either into a complex of offices and private residences, with shops on the ground floor, ot into a complex of 3/4 residential units, each of them with their own independent entrance.