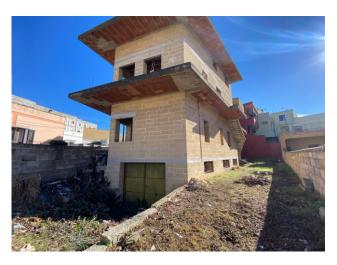

## 500 sq.m. | Bathrooms: 6 | Bedrooms: 6 | Rooms: 10

CASARANO - LECCE - SALENTO

Casarano, in an area very close to the city centre and a few meters from all the commercial activities of the city, we are pleased to offer for sale a large and bright **under-construction building** on three levels above ground, in addition to the basement, for a total covered area of approx. 425 sqm.

The building has large outdoor spaces, including a beautiful **terrace** of around 60 sqm offering an extraordinary panoramic view of the historic center and an **outdoor space** on the ground floor of about 350 sqm which can be partly used as garden.

The **attic floor**, of about 40 sqm, has two rooms than can be used as storage/laundry and a large terrace of 60 sqm where it is possible to spend relaxing moment outside.

The property lends itself well to different kinds of uses. In fact, it can easily be transformed either into a complex of offices and private residences, with shops on the ground floor, ot into a complex of 3/4 residential units, each of them with their own independent entrance.