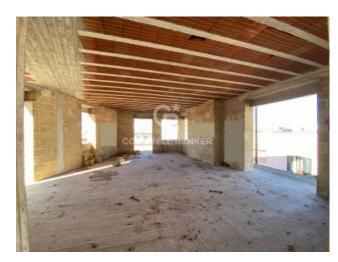

## 500 sq.m. | Bathrooms: 6 | Bedrooms: 6 | Rooms: 10

CASARANO - LECCE - SALENTO

Casarano, in an area very close to the city centre and a few meters from all the commercial activities of the city, we are pleased to offer for sale a large and bright **under-construction building** on three levels above ground, in addition to the basement, for a total covered area of approx. 425 sqm.

On the **ground floor** there is a very large open space of 145 sqm that can be easily divided and overlooks the garden that can be easily reached through the French windows.

The **first floor** is accessed via an internal staircase and it consists of a large open space of approx.165 sqm.

The **attic floor**, of about 40 sqm, has two rooms than can be used as storage/laundry and a large terrace of 60 sqm where it is possible to spend relaxing moment outside.

The property lends itself well to different kinds of uses. In fact, it can easily be transformed either into a complex of offices and private residences, with shops on the ground floor, ot into a complex of 3/4 residential units, each of them with their own independent entrance.