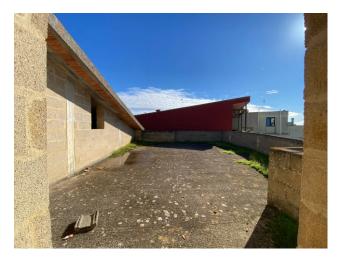

The building has large outdoor spaces, including a beautiful **terrace** of around 60 sqm offering an extraordinary panoramic view of the historic center and an **outdoor space** on the ground floor of about 350 sqm which can be partly used as garden.

On the **ground floor** there is a very large open space of 145 sqm that can be easily divided and overlooks the garden that can be easily reached through the French windows.

The **first floor** is accessed via an internal staircase and it consists of a large open space of approx.165 sqm.