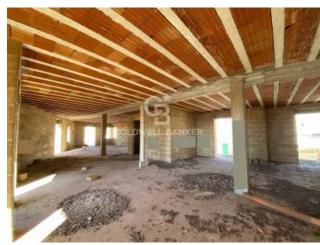

On the **ground floor** there is a very large open space of 145 sqm that can be easily divided and overlooks the garden that can be easily reached through the French windows.

The **first floor** is accessed via an internal staircase and it consists of a large open space of approx.165 sqm.

The **attic floor**, of about 40 sqm, has two rooms than can be used as storage/laundry and a large terrace of 60 sqm where it is possible to spend relaxing moment outside.

The property lends itself well to different kinds of uses. In fact, it can easily be transformed either into a complex of offices and private residences, with shops on the ground floor, ot into a complex of 3/4 residential units, each of them with their own independent entrance.