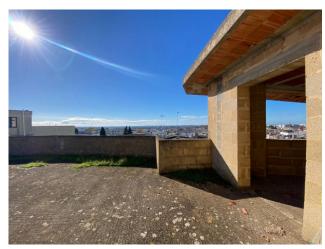

## 500 sq.m. | Bathrooms: 6 | Bedrooms: 6 | Rooms: 10

CASARANO - LECCE - SALENTO

Casarano, in an area very close to the city centre and a few meters from all the commercial activities of the city, we are pleased to offer for sale a large and bright **under-construction building** on three levels above ground, in addition to the basement, for a total covered area of approx. 425 sqm.

The building has large outdoor spaces, including a beautiful **terrace** of around 60 sqm offering an extraordinary panoramic view of the historic center and an **outdoor space** on the ground floor of about 350 sqm which can be partly used as garden.