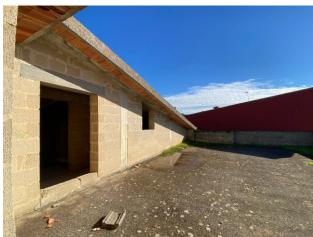

The building has large outdoor spaces, including a beautiful **terrace** of around 60 sqm offering an extraordinary panoramic view of the historic center and an **outdoor space** on the ground floor of about 350 sqm which can be partly used as garden.

On the **ground floor** there is a very large open space of 145 sqm that can be easily divided and overlooks the garden that can be easily reached through the French windows.

The **first floor** is accessed via an internal staircase and it consists of a large open space of approx.165 sqm.