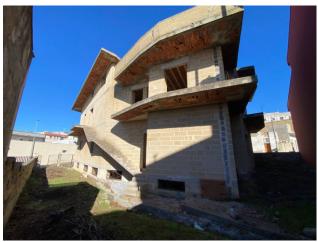

## 500 sq.m. | Bathrooms: 6 | Bedrooms: 6 | Rooms: 10

CASARANO - LECCE - SALENTO

Casarano, in an area very close to the city centre and a few meters from all the commercial activities of the city, we are pleased to offer for sale a large and bright **under-construction building** on three levels above ground, in addition to the basement, for a total covered area of approx. 425 sqm.

The building has large outdoor spaces, including a beautiful **terrace** of around 60 sqm offering an extraordinary panoramic view of the historic center and an **outdoor space** on the ground floor of about 350 sqm which can be partly used as garden.

The **attic floor**, of about 40 sqm, has two rooms than can be used as storage/laundry and a large terrace of 60 sqm where it is possible to spend relaxing moment outside.

The property lends itself well to different kinds of uses. In fact, it can easily be transformed either into a complex of offices and private residences, with shops on the ground floor, ot into a complex of 3/4 residential units, each of them with their own independent entrance.