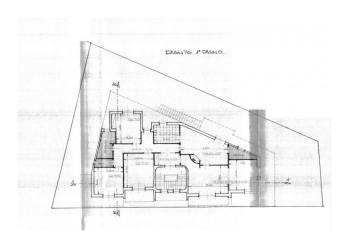

On the **ground floor** there is a very large open space of 145 sqm that can be easily divided and overlooks the garden that can be easily reached through the French windows.

The **first floor** is accessed via an internal staircase and it consists of a large open space of approx.165 sqm.