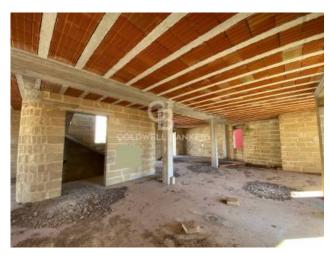

## 500 sq.m. | Bathrooms: 6 | Bedrooms: 6 | Rooms: 10

CASARANO - LECCE - SALENTO

Casarano, in an area very close to the city centre and a few meters from all the commercial activities of the city, we are pleased to offer for sale a large and bright **under-construction building** on three levels above ground, in addition to the basement, for a total covered area of approx. 425 sqm.

On the **ground floor** there is a very large open space of 145 sqm that can be easily divided and overlooks the garden that can be easily reached through the French windows.

The **first floor** is accessed via an internal staircase and it consists of a large open space of approx.165 sqm.

The **attic floor**, of about 40 sqm, has two rooms than can be used as storage/laundry and a large terrace of 60 sqm where it is possible to spend relaxing moment outside.

The property lends itself well to different kinds of uses. In fact, it can easily be transformed either into a complex of offices and private residences, with shops on the ground floor, ot into a complex of 3/4 residential units, each of them with their own independent entrance.