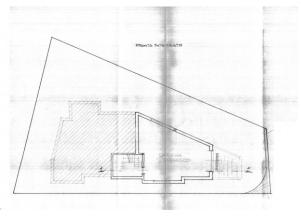

The property has the main entrance on Via Brindisi, but it can also be accessed via a special ramp, located on Via Palla, that leads to the **basement**, of approx. 75 sqm, where there is a storage room and a large space to be used as a garage for more than one car.