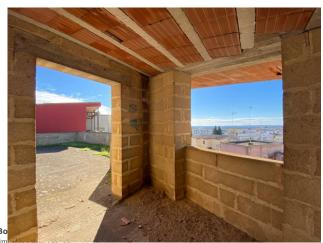

## 500 sq.m. | Bathrooms: 6 | Bedrooms: 6 | Rooms: 10

CASARANO - LECCE - SALENTO

Casarano, in an area very close to the city centre and a few meters from all the commercial activities of the city, we are pleased to offer for sale a large and bright **under-construction building** on three levels above ground, in addition to the basement, for a total covered area of approx. 425 sqm.

The building has large outdoor spaces, including a beautiful **terrace** of around 60 sqm offering an extraordinary panoramic view of the historic center and an **outdoor space** on the ground floor of about 350 sqm which can be partly used as garden.

On the **ground floor** there is a very large open space of 145 sqm that can be easily divided and overlooks the garden that can be easily reached through the French windows.

The **first floor** is accessed via an internal staircase and it consists of a large open space of approx.165 sqm.