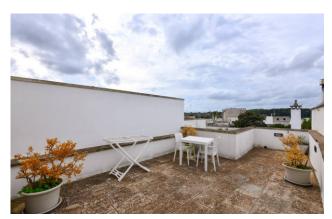

From the ground floor, a modern staircase in wood and aluminum that blends well with the context leads to the first floor of 95 sqm, where there are two double bedrooms, a additional dining room with open kitchen and two bathrooms. One of the two bedroomshas access to a lovely terrace of approx. 30 sqm.