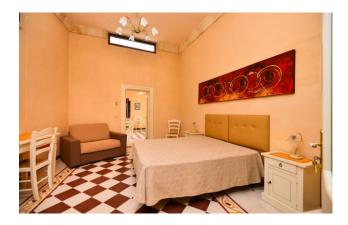

On the ground floor, of about 110 sqm, we are welcomed into an elegant open living room, followed by a hallway that leads to a largesize double bedroom, a dining room with open kitchen and one bathroom. The kitchen has access to a private garden of 80 sqm embellished with lush citrus trees.

From the ground floor, a modern staircase in wood and aluminum that blends well with the context leads to the first floor of 95 sqm, where there are two double bedrooms, a additional dining room with open kitchen and two bathrooms. One of the two bedroomshas access to a lovely terrace of approx. 30 sqm.