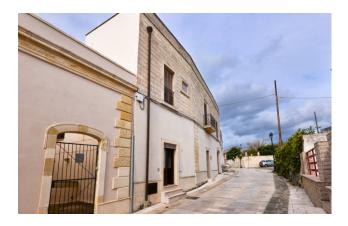

In front of the Petraroli Castle, built in 1497 to defend the town, we are delighted to offer for sale a prestigious building of approx. 200 sqm dating back to 1800, completely renovated and arranged on two levels.

The property is characterized by fine finishes and architectural elements typical of Salento buildings. In fact, the renovation project combined a modern style with the respect for the original architectural peculiarities of the ancient residence.