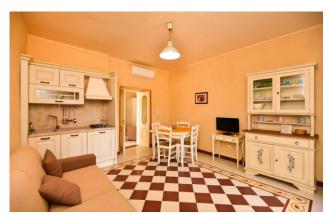

On the ground floor, of about 110 sqm, we are welcomed into an elegant open living room, followed by a hallway that leads to a largesize double bedroom, a dining room with open kitchen and one bathroom. The kitchen has access to a private garden of 80 sqm embellished with lush citrus trees.

The star vaults with the exposed Lecce stone, the floors decorated with typical cement tiles and the large outdoor spaces are certainly the added value of this prestigious property, located in a strategic position with respect to the sea and the main places of historical and cultural interest of Salento. In fact, the property is currently used as a B&B, but it certainly lends itself well to being used as a