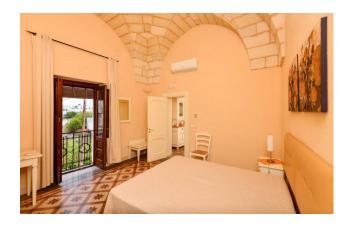

On the ground floor, of about 110 sqm, we are welcomed into an elegant open living room, followed by a hallway that leads to a largesize double bedroom, a dining room with open kitchen and one bathroom. The kitchen has access to a private garden of 80 sqm embellished with lush citrus trees.

From the ground floor, a modern staircase in wood and aluminum that blends well with the context leads to the first floor of 95 sqm, where there are two double bedrooms, a additional dining room with open kitchen and two bathrooms. One of the two bedroomshas access to a lovely terrace of approx. 30 sqm.