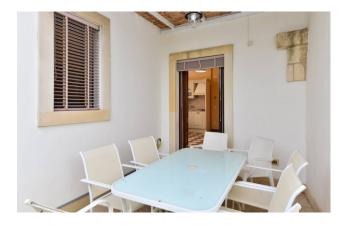

From the ground floor, a modern staircase in wood and aluminum that blends well with the context leads to the first floor of 95 sqm, where there are two double bedrooms, a additional dining room with open kitchen and two bathrooms. One of the two bedroomshas access to a lovely terrace of approx. 30 sqm.