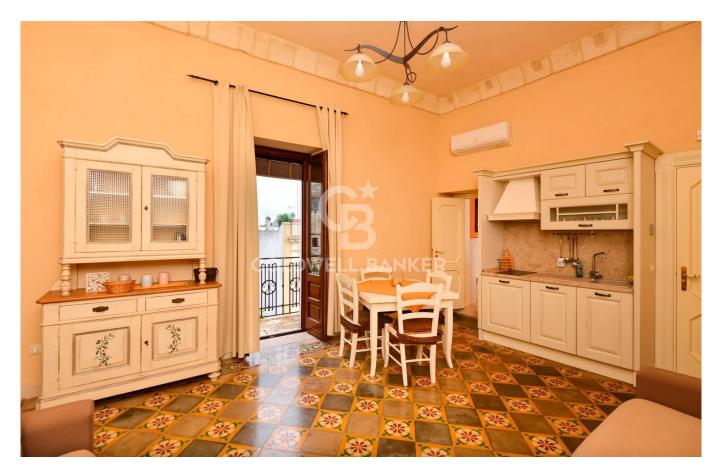

On the ground floor, of about 110 sqm, we are welcomed into an elegant open living room, followed by a hallway that leads to a largesize double bedroom, a dining room with open kitchen and one bathroom. The kitchen has access to a private garden of 80 sqm embellished with lush citrus trees.

From the ground floor, a modern staircase in wood and aluminum that blends well with the context leads to the first floor of 95 sqm, where there are two double bedrooms, a additional dining room with open kitchen and two bathrooms. One of the two bedroomshas access to a lovely terrace of approx. 30 sqm.

The star vaults with the exposed Lecce stone, the floors decorated with typical cement tiles and the large outdoor spaces are certainly the added value of this prestigious property, located in a strategic position with respect to the sea and the main places of historical and cultural interest of Salento. In fact, the property is currently used as a B&B, but it certainly lends itself well to being used as a