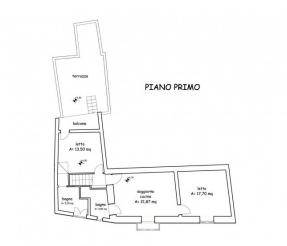

From the ground floor, a modern staircase in wood and aluminum that blends well with the context leads to the first floor of 95 sqm, where there are two double bedrooms, a additional dining room with open kitchen and two bathrooms. One of the two bedroomshas access to a lovely terrace of approx. 30 sqm.