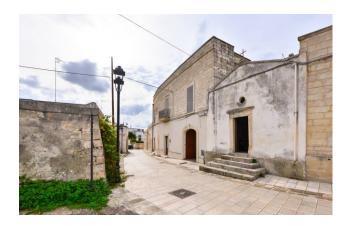

## 230 sq.m. | Bathrooms: 3 | Bedrooms: 3 | Rooms: 8

BORGAGNE (MELENDUGNO) - LECCE - SALENTO

Borgagne is a small hamlet of Melendugno, which is part of the association "Authentic Villages of Italy", rich in history and inhabited in the past by Basilian monks.

In front of the Petraroli Castle, built in 1497 to defend the town, we are delighted to offer for sale a prestigious building of approx. 200 sqm dating back to 1800, completely renovated and arranged on two levels.