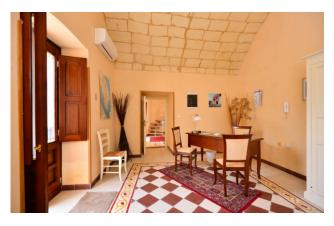

On the ground floor, of about 110 sqm, we are welcomed into an elegant open living room, followed by a hallway that leads to a largesize double bedroom, a dining room with open kitchen and one bathroom. The kitchen has access to a private garden of 80 sqm embellished with lush citrus trees.

The star vaults with the exposed Lecce stone, the floors decorated with typical cement tiles and the large outdoor spaces are certainly the added value of this prestigious property, located in a strategic position with respect to the sea and the main places of historical and cultural interest of Salento. In fact, the property is currently used as a B&B, but it certainly lends itself well to being used as a