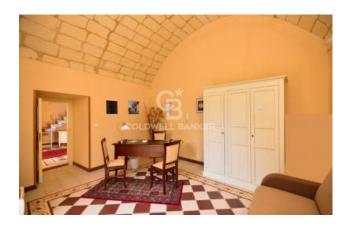

On the ground floor, of about 110 sqm, we are welcomed into an elegant open living room, followed by a hallway that leads to a largesize double bedroom, a dining room with open kitchen and one bathroom. The kitchen has access to a private garden of 80 sqm embellished with lush citrus trees.

The star vaults with the exposed Lecce stone, the floors decorated with typical cement tiles and the large outdoor spaces are certainly the added value of this prestigious property, located in a strategic position with respect to the sea and the main places of historical and cultural interest of Salento. In fact, the property is currently used as a B&B, but it certainly lends itself well to being used as a