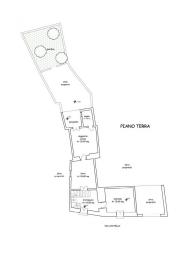

On the ground floor, of about 110 sqm, we are welcomed into an elegant open living room, followed by a hallway that leads to a largesize double bedroom, a dining room with open kitchen and one bathroom. The kitchen has access to a private garden of 80 sqm embellished with lush citrus trees.

From the ground floor, a modern staircase in wood and aluminum that blends well with the context leads to the first floor of 95 sqm, where there are two double bedrooms, a additional dining room with open kitchen and two bathrooms. One of the two bedroomshas access to a lovely terrace of approx. 30 sqm.