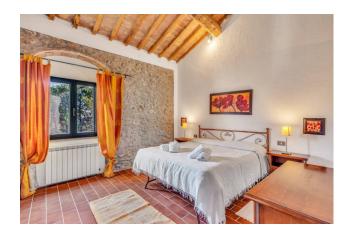

## 667 sq.m. | Bathrooms: 7 | Bedrooms: 11 | Rooms: 18

Charming, well-preserved farmhouse in the green hills of the Tuscan countryside. The farmhouse dating back to the early 1900s, completely renovated with local materials, maintaining the typical architectural features of the farm era.

With its 7 apartments, including two-room and three-room apartments, for a total surface area of 670 m2, it offers a variety of housing and tourist hospitality solutions. The structure is entirely covered in stone, with windows and brick decorations on the facades, giving the farm an authentic Tuscan character.