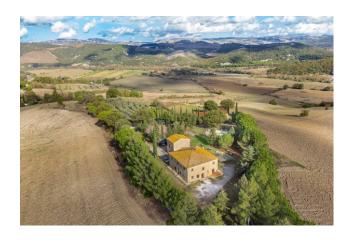

## 667 sq.m. | Bathrooms: 7 | Bedrooms: 11 | Rooms: 18

Charming, well-preserved farmhouse in the green hills of the Tuscan countryside. The farmhouse dating back to the early 1900s, completely renovated with local materials, maintaining the typical architectural features of the farm era.

The location of the farmhouse is strategic, close to renowned art cities such as Volterra, San Gimignano and Siena, as well as small medieval villages and nature trails of great importance. The surrounding environment seems to offer a balanced mix of history, culture, and natural beauty, creating an ideal place for those seeking an authentic experience in the Tuscan countryside.