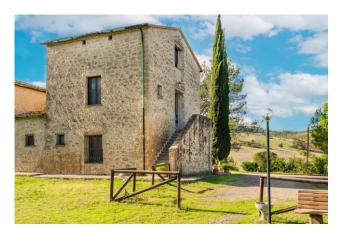

## 667 sq.m. | Bathrooms: 7 | Bedrooms: 11 | Rooms: 18

Charming, well-preserved farmhouse in the green hills of the Tuscan countryside. The farmhouse dating back to the early 1900s, completely renovated with local materials, maintaining the typical architectural features of the farm era.

With its 7 apartments, including two-room and three-room apartments, for a total surface area of 670 m2, it offers a variety of housing and tourist hospitality solutions. The structure is entirely covered in stone, with windows and brick decorations on the facades, giving the farm an authentic Tuscan character.