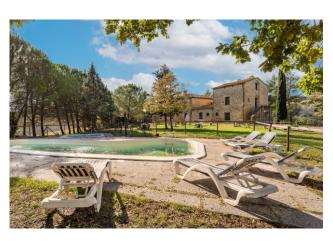

The vast courtyard surrounding the farmhouse is enriched by a beautiful swimming pool for adults and one for children, a tennis court and various relaxation, games and parking areas. The garden develops like a natural terrace overlooking the valley and the Berignone Forest, a nature reserve with breathtaking landscapes and waterways.