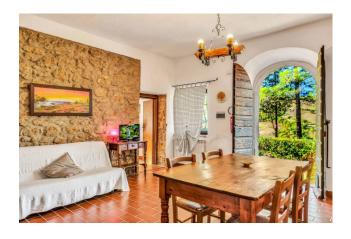

## 667 sq.m. | Bathrooms: 7 | Bedrooms: 11 | Rooms: 18

Charming, well-preserved farmhouse in the green hills of the Tuscan countryside. The farmhouse dating back to the early 1900s, completely renovated with local materials, maintaining the typical architectural features of the farm era.

With its 7 apartments, including two-room and three-room apartments, for a total surface area of 670 m2, it offers a variety of housing and tourist hospitality solutions. The structure is entirely covered in stone, with windows and brick decorations on the facades, giving the farm an authentic Tuscan character.