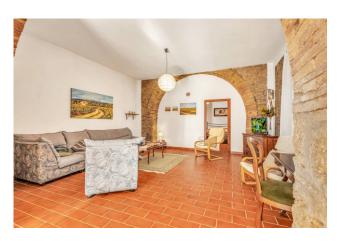

## 667 sq.m. | Bathrooms: 7 | Bedrooms: 11 | Rooms: 18

Charming, well-preserved farmhouse in the green hills of the Tuscan countryside. The farmhouse dating back to the early 1900s, completely renovated with local materials, maintaining the typical architectural features of the farm era.

With its 7 apartments, including two-room and three-room apartments, for a total surface area of 670 m2, it offers a variety of housing and tourist hospitality solutions. The structure is entirely covered in stone, with windows and brick decorations on the facades, giving the farm an authentic Tuscan character.