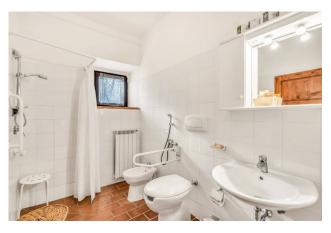

## 667 sq.m. | Bathrooms: 7 | Bedrooms: 11 | Rooms: 18

Charming, well-preserved farmhouse in the green hills of the Tuscan countryside. The farmhouse dating back to the early 1900s, completely renovated with local materials, maintaining the typical architectural features of the farm era.

With its 7 apartments, including two-room and three-room apartments, for a total surface area of 670 m2, it offers a variety of housing and tourist hospitality solutions. The structure is entirely covered in stone, with windows and brick decorations on the facades, giving the farm an authentic Tuscan character.