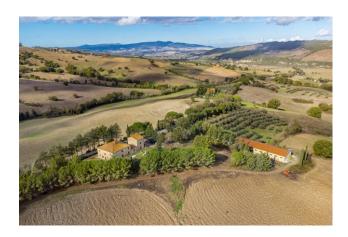

## 667 sq.m. | Bathrooms: 7 | Bedrooms: 11 | Rooms: 18

Charming, well-preserved farmhouse in the green hills of the Tuscan countryside. The farmhouse dating back to the early 1900s, completely renovated with local materials, maintaining the typical architectural features of the farm era.

It is interesting to note that the farmhouse is part of an organic farm, offering the possibility of purchasing additional land with cultivations of olive trees and vineyards and an underground cellar equipped with vats for wine storage suggests the production of quality local wines.

The location of the farmhouse is strategic, close to renowned art cities such as Volterra, San Gimignano and Siena, as well as small medieval villages and nature trails of great importance. The surrounding environment seems to offer a balanced mix of history, culture, and natural beauty, creating an ideal place for those seeking an authentic experience in the Tuscan countryside.