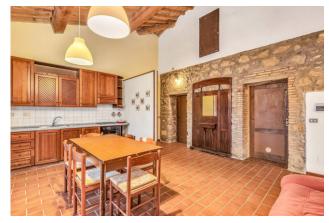

## 667 sq.m. | Bathrooms: 7 | Bedrooms: 11 | Rooms: 18

Charming, well-preserved farmhouse in the green hills of the Tuscan countryside. The farmhouse dating back to the early 1900s, completely renovated with local materials, maintaining the typical architectural features of the farm era.

With its 7 apartments, including two-room and three-room apartments, for a total surface area of 670 m2, it offers a variety of housing and tourist hospitality solutions. The structure is entirely covered in stone, with windows and brick decorations on the facades, giving the farm an authentic Tuscan character.