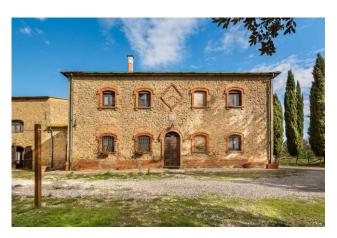

## 667 sq.m. | Bathrooms: 7 | Bedrooms: 11 | Rooms: 18

Charming, well-preserved farmhouse in the green hills of the Tuscan countryside. The farmhouse dating back to the early 1900s, completely renovated with local materials, maintaining the typical architectural features of the farm era.

With its 7 apartments, including two-room and three-room apartments, for a total surface area of 670 m2, it offers a variety of housing and tourist hospitality solutions. The structure is entirely covered in stone, with windows and brick decorations on the facades, giving the farm an authentic Tuscan character.