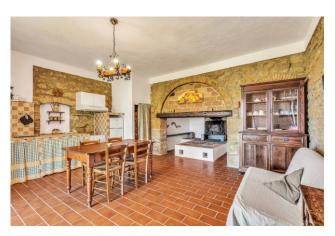

With its 7 apartments, including two-room and three-room apartments, for a total surface area of 670 m2, it offers a variety of housing and tourist hospitality solutions. The structure is entirely covered in stone, with windows and brick decorations on the facades, giving the farm an authentic Tuscan character.