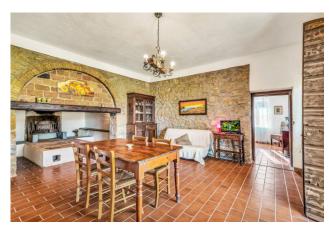

## 667 sq.m. | Bathrooms: 7 | Bedrooms: 11 | Rooms: 18

Charming, well-preserved farmhouse in the green hills of the Tuscan countryside. The farmhouse dating back to the early 1900s, completely renovated with local materials, maintaining the typical architectural features of the farm era.

With its 7 apartments, including two-room and three-room apartments, for a total surface area of 670 m2, it offers a variety of housing and tourist hospitality solutions. The structure is entirely covered in stone, with windows and brick decorations on the facades, giving the farm an authentic Tuscan character.