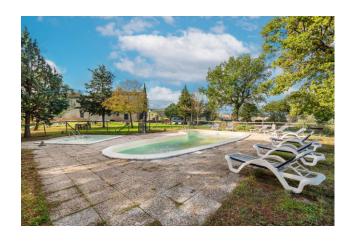

The vast courtyard surrounding the farmhouse is enriched by a beautiful swimming pool for adults and one for children, a tennis court and various relaxation, games and parking areas. The garden develops like a natural terrace overlooking the valley and the Berignone Forest, a nature reserve with breathtaking landscapes and waterways.