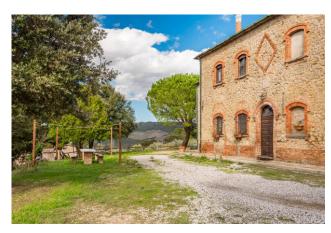

## 667 sq.m. | Bathrooms: 7 | Bedrooms: 11 | Rooms: 18

Charming, well-preserved farmhouse in the green hills of the Tuscan countryside. The farmhouse dating back to the early 1900s, completely renovated with local materials, maintaining the typical architectural features of the farm era.

With its 7 apartments, including two-room and three-room apartments, for a total surface area of 670 m2, it offers a variety of housing and tourist hospitality solutions. The structure is entirely covered in stone, with windows and brick decorations on the facades, giving the farm an authentic Tuscan character.