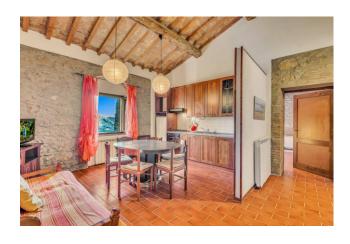

## 667 sq.m. | Bathrooms: 7 | Bedrooms: 11 | Rooms: 18

Charming, well-preserved farmhouse in the green hills of the Tuscan countryside. The farmhouse dating back to the early 1900s, completely renovated with local materials, maintaining the typical architectural features of the farm era.

With its 7 apartments, including two-room and three-room apartments, for a total surface area of 670 m2, it offers a variety of housing and tourist hospitality solutions. The structure is entirely covered in stone, with windows and brick decorations on the facades, giving the farm an authentic Tuscan character.