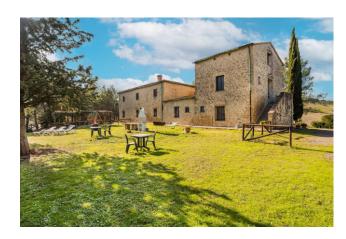

The vast courtyard surrounding the farmhouse is enriched by a beautiful swimming pool for adults and one for children, a tennis court and various relaxation, games and parking areas. The garden develops like a natural terrace overlooking the valley and the Berignone Forest, a nature reserve with breathtaking landscapes and waterways.