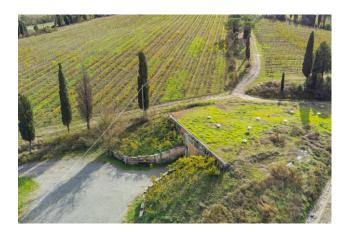

The vast courtyard surrounding the farmhouse is enriched by a beautiful swimming pool for adults and one for children, a tennis court and various relaxation, games and parking areas. The garden develops like a natural terrace overlooking the valley and the Berignone Forest, a nature reserve with breathtaking landscapes and waterways.

It is interesting to note that the farmhouse is part of an organic farm, offering the possibility of purchasing additional land with cultivations of olive trees and vineyards and an underground cellar equipped with vats for wine storage suggests the production of quality local wines.