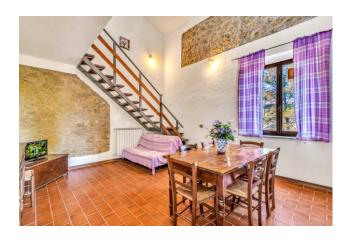

## 667 sq.m. | Bathrooms: 7 | Bedrooms: 11 | Rooms: 18

Charming, well-preserved farmhouse in the green hills of the Tuscan countryside. The farmhouse dating back to the early 1900s, completely renovated with local materials, maintaining the typical architectural features of the farm era.

With its 7 apartments, including two-room and three-room apartments, for a total surface area of 670 m2, it offers a variety of housing and tourist hospitality solutions. The structure is entirely covered in stone, with windows and brick decorations on the facades, giving the farm an authentic Tuscan character.