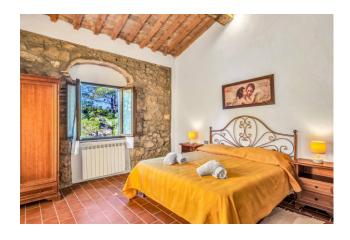

## 667 sq.m. | Bathrooms: 7 | Bedrooms: 11 | Rooms: 18

Charming, well-preserved farmhouse in the green hills of the Tuscan countryside. The farmhouse dating back to the early 1900s, completely renovated with local materials, maintaining the typical architectural features of the farm era.

With its 7 apartments, including two-room and three-room apartments, for a total surface area of 670 m2, it offers a variety of housing and tourist hospitality solutions. The structure is entirely covered in stone, with windows and brick decorations on the facades, giving the farm an authentic Tuscan character.