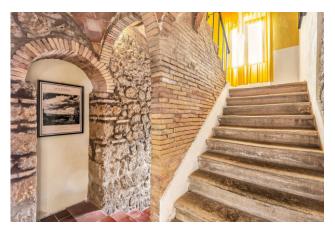

## 667 sq.m. | Bathrooms: 7 | Bedrooms: 11 | Rooms: 18

Charming, well-preserved farmhouse in the green hills of the Tuscan countryside. The farmhouse dating back to the early 1900s, completely renovated with local materials, maintaining the typical architectural features of the farm era.

With its 7 apartments, including two-room and three-room apartments, for a total surface area of 670 m2, it offers a variety of housing and tourist hospitality solutions. The structure is entirely covered in stone, with windows and brick decorations on the facades, giving the farm an authentic Tuscan character.