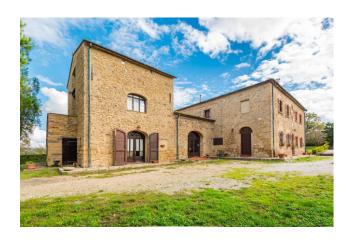

## 667 sq.m. | Bathrooms: 7 | Bedrooms: 11 | Rooms: 18

Charming, well-preserved farmhouse in the green hills of the Tuscan countryside. The farmhouse dating back to the early 1900s, completely renovated with local materials, maintaining the typical architectural features of the farm era.

With its 7 apartments, including two-room and three-room apartments, for a total surface area of 670 m2, it offers a variety of housing and tourist hospitality solutions. The structure is entirely covered in stone, with windows and brick decorations on the facades, giving the farm an authentic Tuscan character.