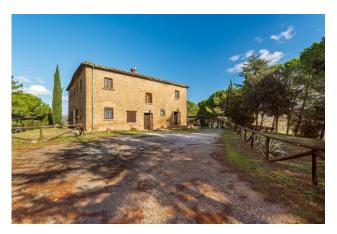

## 667 sq.m. | Bathrooms: 7 | Bedrooms: 11 | Rooms: 18

Charming, well-preserved farmhouse in the green hills of the Tuscan countryside. The farmhouse dating back to the early 1900s, completely renovated with local materials, maintaining the typical architectural features of the farm era.

With its 7 apartments, including two-room and three-room apartments, for a total surface area of 670 m2, it offers a variety of housing and tourist hospitality solutions. The structure is entirely covered in stone, with windows and brick decorations on the facades, giving the farm an authentic Tuscan character.

The vast courtyard surrounding the farmhouse is enriched by a beautiful swimming pool for adults and one for children, a tennis court and various relaxation, games and parking areas. The garden develops like a natural terrace overlooking the valley and the Berignone Forest, a nature reserve with breathtaking landscapes and waterways.