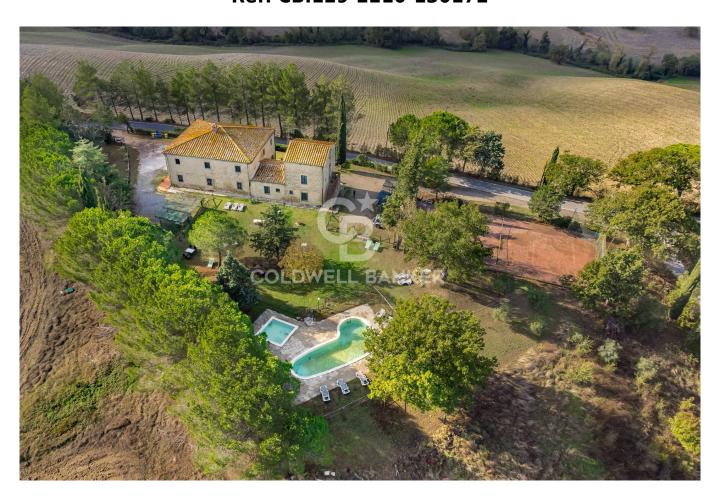

## 667 sq.m. | Bathrooms: 7 | Bedrooms: 11 | Rooms: 18

Charming, well-preserved farmhouse in the green hills of the Tuscan countryside. The farmhouse dating back to the early 1900s, completely renovated with local materials, maintaining the typical architectural features of the farm era.

With its 7 apartments, including two-room and three-room apartments, for a total surface area of 670 m2, it offers a variety of housing and tourist hospitality solutions. The structure is entirely covered in stone, with windows and brick decorations on the facades, giving the farm an authentic Tuscan character.

The vast courtyard surrounding the farmhouse is enriched by a beautiful swimming pool for adults and one for children, a tennis court and various relaxation, games and parking areas. The garden develops like a natural terrace overlooking the valley and the Berignone Forest, a nature reserve with breathtaking landscapes and waterways.