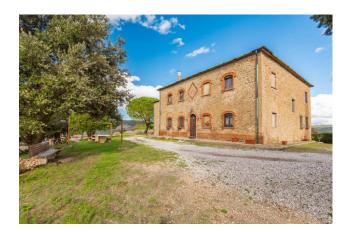

## 667 sq.m. | Bathrooms: 7 | Bedrooms: 11 | Rooms: 18

Charming, well-preserved farmhouse in the green hills of the Tuscan countryside. The farmhouse dating back to the early 1900s, completely renovated with local materials, maintaining the typical architectural features of the farm era.

With its 7 apartments, including two-room and three-room apartments, for a total surface area of 670 m2, it offers a variety of housing and tourist hospitality solutions. The structure is entirely covered in stone, with windows and brick decorations on the facades, giving the farm an authentic Tuscan character.