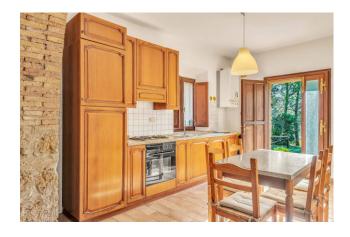

With its 7 apartments, including two-room and three-room apartments, for a total surface area of 670 m2, it offers a variety of housing and tourist hospitality solutions. The structure is entirely covered in stone, with windows and brick decorations on the facades, giving the farm an authentic Tuscan character.

## **Features**

| Property ID: CBI129-2210-130172   | Contract: Sale               |
|-----------------------------------|------------------------------|
| Categoria: Rustic/Farmhouse/Court | Address: via delle Macie, 40 |
| Zip Code: 56045                   | Municipality: Pomarance      |
| Total sqm: 667 sq.m.              | Bedrooms: 11                 |
| Bathrooms: 7                      | Rooms: 18                    |
| Internal condition: Good          | Independent heating: Heating |
| Parking space: Carport            | Date of construction: 1900   |
| Garden: Private                   | Sea distance: 40.000 meter   |
| Kitchen: Kitchenette              |                              |