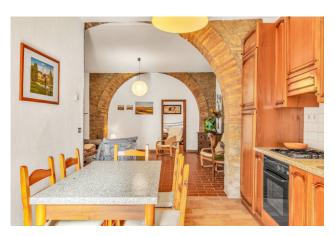

With its 7 apartments, including two-room and three-room apartments, for a total surface area of 670 m2, it offers a variety of housing and tourist hospitality solutions. The structure is entirely covered in stone, with windows and brick decorations on the facades, giving the farm an authentic Tuscan character.

## **Features**

| Property ID: CBI129-2210-130172   | Contract: Sale               |
|-----------------------------------|------------------------------|
| Categoria: Rustic/Farmhouse/Court | Address: via delle Macie, 40 |
| Zip Code: 56045                   | Municipality: Pomarance      |
| Total sqm: 667 sq.m.              | Bedrooms: 11                 |
| Bathrooms: 7                      | Rooms: 18                    |
| Internal condition: Good          | Independent heating: Heating |
| Parking space: Carport            | Date of construction: 1900   |
| Garden: Private                   | Sea distance: 40.000 meter   |
| Kitchen: Kitchenette              |                              |