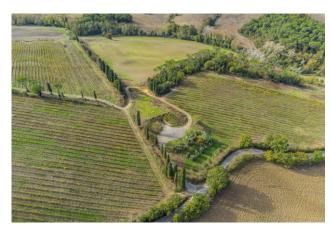

The vast courtyard surrounding the farmhouse is enriched by a beautiful swimming pool for adults and one for children, a tennis court and various relaxation, games and parking areas. The garden develops like a natural terrace overlooking the valley and the Berignone Forest, a nature reserve with breathtaking landscapes and waterways.

It is interesting to note that the farmhouse is part of an organic farm, offering the possibility of purchasing additional land with cultivations of olive trees and vineyards and an underground cellar equipped with vats for wine storage suggests the production of quality local wines.