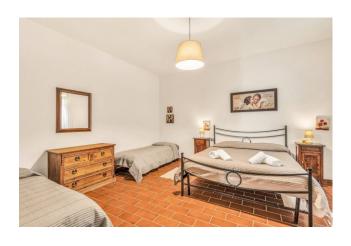

## 667 sq.m. | Bathrooms: 7 | Bedrooms: 11 | Rooms: 18

Charming, well-preserved farmhouse in the green hills of the Tuscan countryside. The farmhouse dating back to the early 1900s, completely renovated with local materials, maintaining the typical architectural features of the farm era.

With its 7 apartments, including two-room and three-room apartments, for a total surface area of 670 m2, it offers a variety of housing and tourist hospitality solutions. The structure is entirely covered in stone, with windows and brick decorations on the facades, giving the farm an authentic Tuscan character.