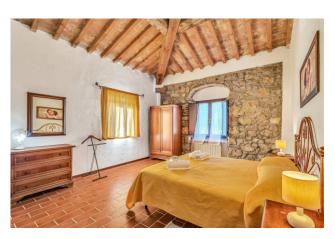

## 667 sq.m. | Bathrooms: 7 | Bedrooms: 11 | Rooms: 18

Charming, well-preserved farmhouse in the green hills of the Tuscan countryside. The farmhouse dating back to the early 1900s, completely renovated with local materials, maintaining the typical architectural features of the farm era.

With its 7 apartments, including two-room and three-room apartments, for a total surface area of 670 m2, it offers a variety of housing and tourist hospitality solutions. The structure is entirely covered in stone, with windows and brick decorations on the facades, giving the farm an authentic Tuscan character.