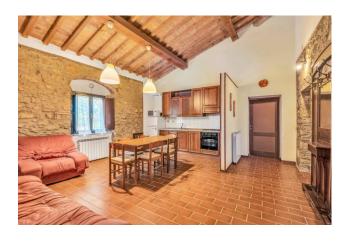

With its 7 apartments, including two-room and three-room apartments, for a total surface area of 670 m2, it offers a variety of housing and tourist hospitality solutions. The structure is entirely covered in stone, with windows and brick decorations on the facades, giving the farm an authentic Tuscan character.