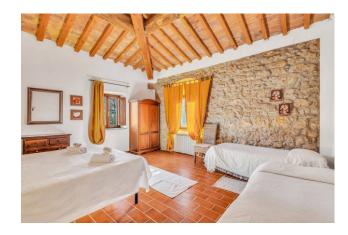

## 667 sq.m. | Bathrooms: 7 | Bedrooms: 11 | Rooms: 18

Charming, well-preserved farmhouse in the green hills of the Tuscan countryside. The farmhouse dating back to the early 1900s, completely renovated with local materials, maintaining the typical architectural features of the farm era.

With its 7 apartments, including two-room and three-room apartments, for a total surface area of 670 m2, it offers a variety of housing and tourist hospitality solutions. The structure is entirely covered in stone, with windows and brick decorations on the facades, giving the farm an authentic Tuscan character.