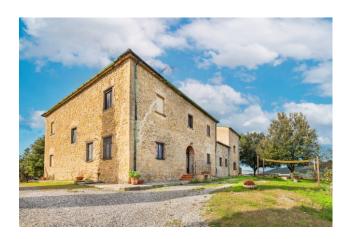

## 667 sq.m. | Bathrooms: 7 | Bedrooms: 11 | Rooms: 18

Charming, well-preserved farmhouse in the green hills of the Tuscan countryside. The farmhouse dating back to the early 1900s, completely renovated with local materials, maintaining the typical architectural features of the farm era.

With its 7 apartments, including two-room and three-room apartments, for a total surface area of 670 m2, it offers a variety of housing and tourist hospitality solutions. The structure is entirely covered in stone, with windows and brick decorations on the facades, giving the farm an authentic Tuscan character.