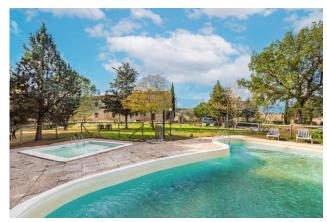

The vast courtyard surrounding the farmhouse is enriched by a beautiful swimming pool for adults and one for children, a tennis court and various relaxation, games and parking areas. The garden develops like a natural terrace overlooking the valley and the Berignone Forest, a nature reserve with breathtaking landscapes and waterways.