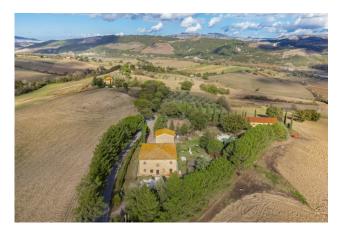

## 667 sq.m. | Bathrooms: 7 | Bedrooms: 11 | Rooms: 18

Charming, well-preserved farmhouse in the green hills of the Tuscan countryside. The farmhouse dating back to the early 1900s, completely renovated with local materials, maintaining the typical architectural features of the farm era.

The location of the farmhouse is strategic, close to renowned art cities such as Volterra, San Gimignano and Siena, as well as small medieval villages and nature trails of great importance. The surrounding environment seems to offer a balanced mix of history, culture, and natural beauty, creating an ideal place for those seeking an authentic experience in the Tuscan countryside.