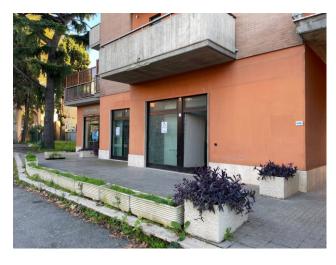

Located on the ground floor of a recently built building, it enjoys a privileged position with its exposure on a road with high traffic and pedestrian traffic. The property is in excellent condition, free immediately and ready to be customized according to the needs of the future tenant.

The 45 m2 interior is distributed over two spacious and bright rooms and to complete the property we find an exclusive courtyard of 32 m2. Possibility of using a small warehouse.

The strong point of this place is represented by the window overlooking the street, perfect for attracting the attention of passers-by and promoting your business.