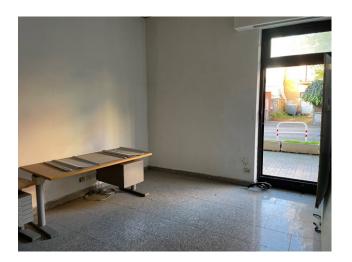

The 45 m2 interior is distributed over two spacious and bright rooms and to complete the property we find an exclusive courtyard of 32 m2. Possibility of using a small warehouse.

The strong point of this place is represented by the window overlooking the street, perfect for attracting the attention of passers-by and promoting your business.

Thanks to its strategic position and good exposure and the proximity of two large public car parks (via Ponza and Piazza della Libertà), the place is ideal for different types of commercial activities, such as a clothing store, a grocery store or an office. Bee "G"