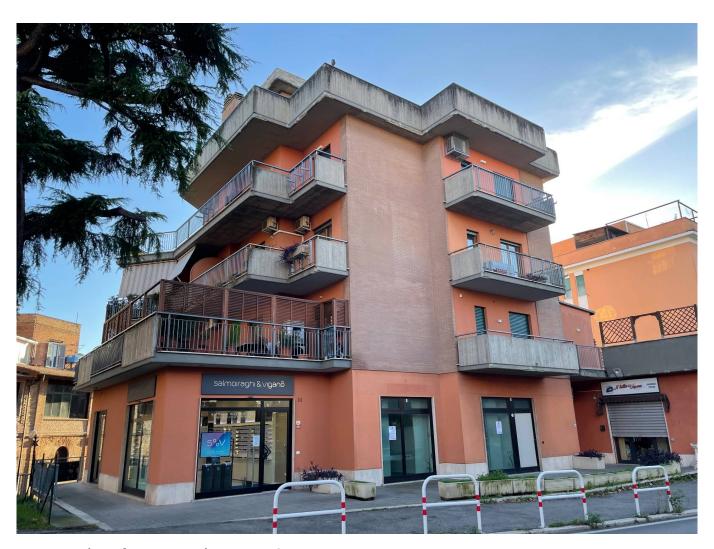

## Commercial Property for rent in Monterotondo Monterotondo Paese € 750

Ref. CBI049-227-594

## 45 sq.m. | Bathrooms: 1 | Rooms: 2

Monterotondo Paese - via Gramsci - in the lively and well-frequented city of Monterotondo, there is this commercial space for rent, ideal for starting your own business.

Located on the ground floor of a recently built building, it enjoys a privileged position with its exposure on a road with high traffic and pedestrian traffic. The property is in excellent condition, free immediately and ready to be customized according to the needs of the future tenant.