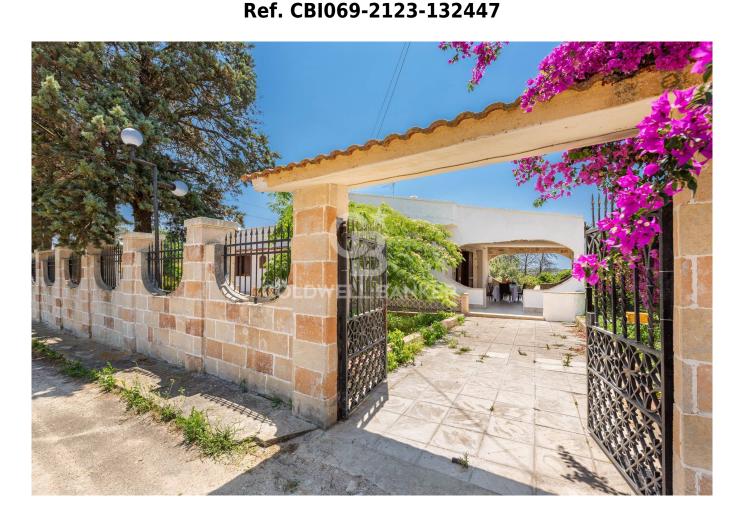

# Chalet for sale in Porto Cesareo € 300.000

## 350 sq.m. | Bathrooms: 2 | Bedrooms: 3 | Rooms: 5

PUGLIA - SALENTO - PORTO CESAREO

A few minutes from the splendid beaches of Punta Prosciutto, in the characteristic Porto Cesareo, we offer for sale a detached villa of 150 m2 with a garden of approximately 2,000 m2, garage and storage.

A long porch, a happy dimension of summer living, leads inside the house, where the large living room with fireplace welcomes us. Connecting, the eat-in kitchen, very bright thanks to the French window overlooking the garden.