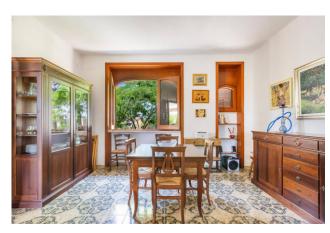

A long porch, a happy dimension of summer living, leads inside the house, where the large living room with fireplace welcomes us. Connecting, the eat-in kitchen, very bright thanks to the French window overlooking the garden.