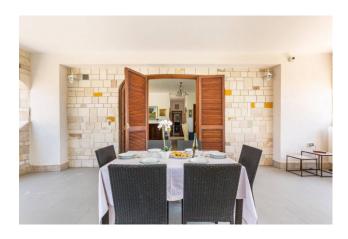

A long porch, a happy dimension of summer living, leads inside the house, where the large living room with fireplace welcomes us. Connecting, the eat-in kitchen, very bright thanks to the French window overlooking the garden.