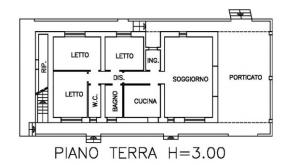

A long porch, a happy dimension of summer living, leads inside the house, where the large living room with fireplace welcomes us. Connecting, the eat-in kitchen, very bright thanks to the French window overlooking the garden.

A corridor leads to the sleeping area, where we find 3 large and bright bedrooms served by two bathrooms.

The exterior is an authentic journey through greenery, from the expertly planted garden to the reserved natural oases with some glimpses of typical Mediterranean beauty.

| Property ID: CBI069-2123-132447                  | Contract: Sale                   |
|--------------------------------------------------|----------------------------------|
| Categoria: Chalet                                | Address: Via Laura Bassi, S.n.c. |
| Zip Code: 73010                                  | Municipality: Porto Cesareo      |
| Total sqm: 350 sq.m.                             | Livable surface: 150.00          |
| Bedrooms: 3                                      | Bathrooms: 2                     |
| Rooms: 5                                         | Internal condition: Excellent    |
| Floor: Ground Floor                              | Total floors: 1                  |
| Independent heating: Heating                     | Parking space: Carport           |
| Current Status: Available after the deed of sale | Terrace: Present                 |
| Garden: Private, 2.000 sq.m.                     | Sea distance: 3.000 meter        |
| Kitchen: Regular Kitchen                         | Garage: for two cars             |
| Antenna : Independent                            | Porch : 46 [                     |
| Fireplace                                        | Air conditioning                 |
| Telephone system                                 | Electric system : Compliant      |
| Shower                                           | Preparation for alarm system     |
| Shutters                                         | Airport distance                 |
| Shops distance or nearest city                   | Summary description              |