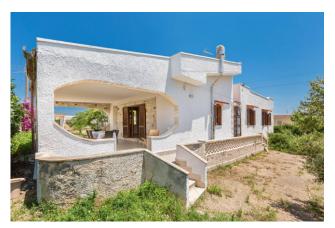

## 350 sq.m. | Bathrooms: 2 | Bedrooms: 3 | Rooms: 5

PUGLIA - SALENTO - PORTO CESAREO

A few minutes from the splendid beaches of Punta Prosciutto, in the characteristic Porto Cesareo, we offer for sale a detached villa of 150 m2 with a garden of approximately 2,000 m2, garage and storage.

A long porch, a happy dimension of summer living, leads inside the house, where the large living room with fireplace welcomes us. Connecting, the eat-in kitchen, very bright thanks to the French window overlooking the garden.