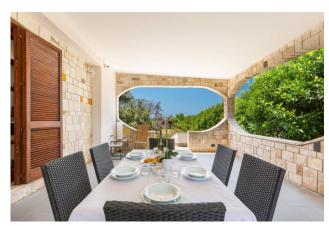

A long porch, a happy dimension of summer living, leads inside the house, where the large living room with fireplace welcomes us. Connecting, the eat-in kitchen, very bright thanks to the French window overlooking the garden.