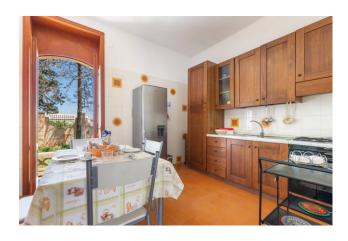

A long porch, a happy dimension of summer living, leads inside the house, where the large living room with fireplace welcomes us. Connecting, the eat-in kitchen, very bright thanks to the French window overlooking the garden.