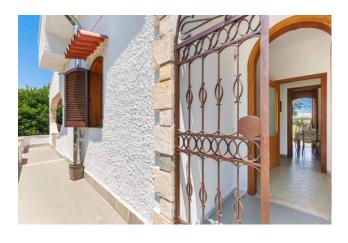

A long porch, a happy dimension of summer living, leads inside the house, where the large living room with fireplace welcomes us. Connecting, the eat-in kitchen, very bright thanks to the French window overlooking the garden.