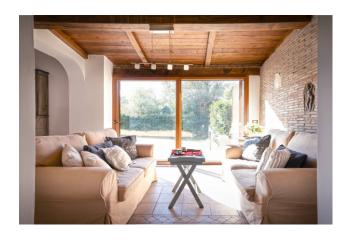

## Description of the property

The property is a terraced villa, spread over 3 levels and consists of the first garden on the ground floor, an entrance hall, a kitchen, a very bright and spacious living area with a double living room with fireplace, access to the second garden and a comfortable bathroom for guests so as to make the floor independent, at the second level we find 3 bedrooms, 1 bathroom, 1 balcony and a wonderful terrace with panoramic view, in the basement we find a large room with table, TV corner, fireplace, access to a garage of approximately 25 sqm and a service bathroom serving the floor. In the house you can relax and the very high brightness, the right internal/external spaces and the perfect division between the floors make this villa comfortable and very liveable both with family and friends, both in summer and winter.