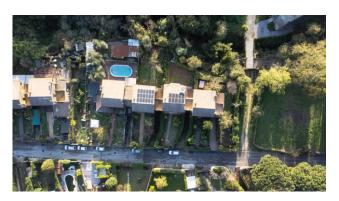

On the The property has recently undergone energy efficiency at the highest quality levels, bringing it to class A2 following the renovation of the roof, the thermal insulation, the installation of photovoltaic panels with storage batteries, heat pumps connected to a hybrid boiler to allow the maximum yield, an ideal climate in summer and winter and a significant reduction in management costs, the property is also equipped with an electric car charging station. The property is particularly bright and quiet, highly appreciated

#### Location

The surrounding area consist of tuff highlands used for local agricultural crops. The area also includes the eastern coast of Lake Martignano and part of the Vejo Regional Park. The villa is located in a highly valuable natural context, a few steps from historic centers rich in tradition, art and culture. The property has a surface area of approximately 190 sqm with approximately 240 sqm of gardens as well as various outdoor spaces including balconies and terraces and is on 3 levels. State and finishes