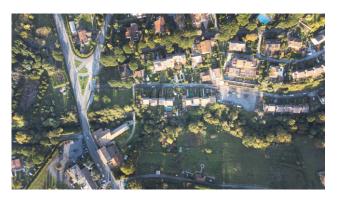

#### Location

The surrounding area consist of tuff highlands used for local agricultural crops. The area also includes the eastern coast of Lake Martignano and part of the Vejo Regional Park. The villa is located in a highly valuable natural context, a few steps from historic centers rich in tradition, art and culture. The property has a surface area of approximately 190 sqm with approximately 240 sqm of gardens as well as various outdoor spaces including balconies and terraces and is on 3 levels. State and finishes

The property has recently been subject to energy requalification for which it has all the conformities and is in good condition. The property is ideal for a family with children who want to enjoy life in comfort and relaxation in the open air just 15 minutes from northern Rome.