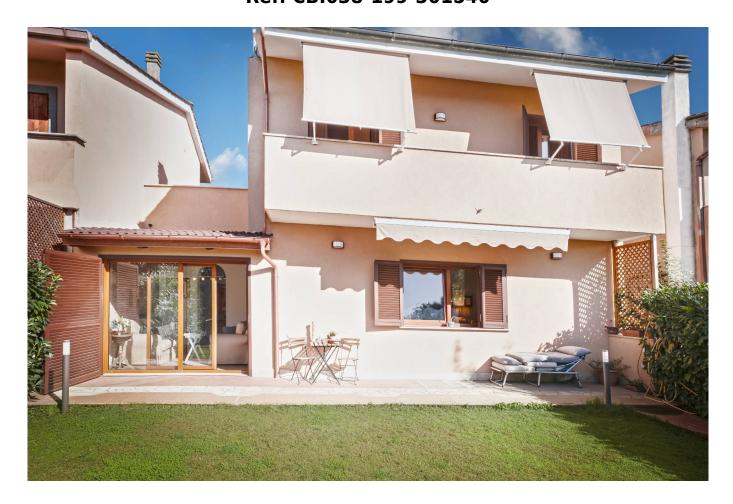

# Villa for sale in Campagnano di Roma Loc. Selva Grossa € 295.000 Ref. CBI038-199-301540

# 188 sq.m. | Bathrooms: 3 | Bedrooms: 3 | Rooms: 9

Coldwell Banker is pleased to offer the sale of a portion of a three-level terraced villa located in the Lazio countryside about 30 km from Rome, surrounded by the scented and sunny hills of the Sorbo Park with its Sanctuary, a perfect compromise between the independence of living in a country villa and the convenience of having commercial activities nearby, reachable in just a few minutes.

## Description of the property

The property is a terraced villa, spread over 3 levels and consists of the first garden on the ground floor, an entrance hall, a kitchen, a very bright and spacious living area with a double living room with fireplace, access to the second garden and a comfortable bathroom for guests so as to make the floor independent, at the second level we find 3 bedrooms, 1 bathroom, 1 balcony and a wonderful terrace with panoramic view, in the basement we find a large room with table, TV corner, fireplace, access to a garage of approximately 25 sqm and a service bathroom serving the floor. In the house you can relax and the very high brightness, the right internal/external spaces and the perfect division between the floors make this villa comfortable and very liveable both with family and friends, both in summer and winter.

#### Location

The surrounding area consist of tuff highlands used for local agricultural crops. The area also includes the eastern coast of Lake Martignano and part of the Vejo Regional Park. The villa is located in a highly valuable natural context, a few steps from historic centers rich in tradition, art and culture. The property has a surface area of approximately 190 sqm with approximately 240 sqm of gardens as well as various outdoor spaces including balconies and terraces and is on 3 levels. State and finishes