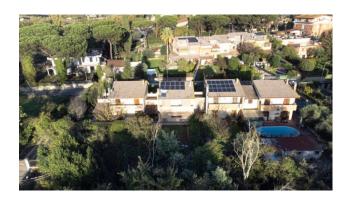

On the The property has recently undergone energy efficiency at the highest quality levels, bringing it to class A2 following the renovation of the roof, the thermal insulation, the installation of photovoltaic panels with storage batteries, heat pumps connected to a hybrid boiler to allow the maximum yield, an ideal climate in summer and winter and a significant reduction in management costs, the property is also equipped with an electric car charging station. The property is particularly bright and quiet, highly appreciated

#### Location

The surrounding area consist of tuff highlands used for local agricultural crops. The area also includes the eastern coast of Lake Martignano and part of the Vejo Regional Park. The villa is located in a highly valuable natural context, a few steps from historic centers rich in tradition, art and culture. The property has a surface area of approximately 190 sqm with approximately 240 sqm of gardens as well as various outdoor spaces including balconies and terraces and is on 3 levels. State and finishes