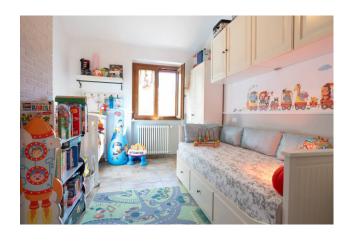

Description of the property

The property, recently renovated by an architect who has enhanced its character and potential, is located on the 1st and 2nd floor of a building without a lift which has also been recently renovated and consists of: on the first floor (living area) an entrance with a built-in wardrobe, a kitchen that overlooks a beautiful sunny balcony, a beautiful living area consisting of a lounge with fireplace and access to a second balcony, on the floor we also find a comfortable guest bathroom and a useful storage room under the stairs, going up the stairs adorned with an artistic hand-made railing, we arrive at the second level (sleeping area) where we find 3 bedrooms (2 of which with en suite bathroom), 2 bathrooms, storage/laundry room already set up with the necessary connections and a wonderful panoramic terrace where you can enjoy a romantic aperitif in front of the sun setting in the valley on warm summer evenings.

The property has a surface area of approximately 140 sqm with 25 sqm of outdoor spaces including balconies and terraces and is arranged on 2 levels.

State and finishes

The property was recently renovated by an architect who enhanced its spaces and aesthetics.