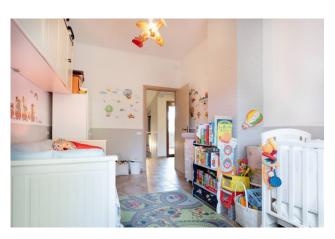

Description of the property

The property, recently renovated by an architect who has enhanced its character and potential, is located on the 1st and 2nd floor of a building without a lift which has also been recently renovated and consists of: on the first floor (living area) an entrance with a built-in wardrobe, a kitchen that overlooks a beautiful sunny balcony, a beautiful living area consisting of a lounge with fireplace and access to a second balcony, on the floor we also find a comfortable guest bathroom and a useful storage room under the stairs, going up the stairs adorned with an artistic hand-made railing, we arrive at the second level (sleeping area) where we find 3 bedrooms (2 of which with en suite bathroom), 2 bathrooms, storage/laundry room already set up with the necessary connections and a wonderful panoramic terrace where you can enjoy a romantic aperitif in front of the sun setting in the valley on warm summer evenings.

The property has a surface area of approximately 140 sqm with 25 sqm of outdoor spaces including balconies and terraces and is arranged on 2 levels.

State and finishes

The property was recently renovated by an architect who enhanced its spaces and aesthetics.