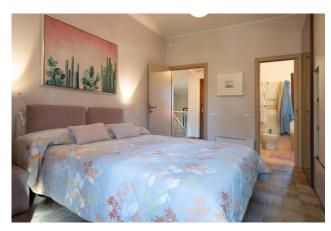

Description of the property

The property, recently renovated by an architect who has enhanced its character and potential, is located on the 1st and 2nd floor of a building without a lift which has also been recently renovated and consists of: on the first floor (living area) an entrance with a built-in wardrobe, a kitchen that overlooks a beautiful sunny balcony, a beautiful living area consisting of a lounge with fireplace and access to a second balcony, on the floor we also find a comfortable guest bathroom and a useful storage room under the stairs, going up the stairs adorned with an artistic hand-made railing, we arrive at the second level (sleeping area) where we find 3 bedrooms (2 of which with en suite bathroom), 2 bathrooms, storage/laundry room already set up with the necessary connections and a wonderful panoramic terrace where you can enjoy a romantic aperitif in front of the sun setting in the valley on warm summer evenings.

The property has a surface area of approximately 140 sqm with 25 sqm of outdoor spaces including balconies and terraces and is arranged on 2 levels.

State and finishes

The property was recently renovated by an architect who enhanced its spaces and aesthetics.