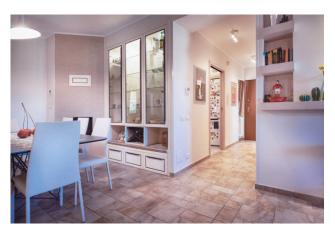

Description of the property

The property, recently renovated by an architect who has enhanced its character and potential, is located on the 1st and 2nd floor of a building without a lift which has also been recently renovated and consists of: on the first floor (living area) an entrance with a built-in wardrobe, a kitchen that overlooks a beautiful sunny balcony, a beautiful living area consisting of a lounge with fireplace and access to a second balcony, on the floor we also find a comfortable guest bathroom and a useful storage room under the stairs, going up the stairs adorned with an artistic hand-made railing, we arrive at the second level (sleeping area) where we find 3 bedrooms (2 of which with en suite bathroom), 2 bathrooms, storage/laundry room already set up with the necessary connections and a wonderful panoramic terrace where you can enjoy a romantic aperitif in front of the sun setting in the valley on warm summer evenings.

The property has a surface area of approximately 140 sqm with 25 sqm of outdoor spaces including balconies and terraces and is arranged on 2 levels.

State and finishes

The property was recently renovated by an architect who enhanced its spaces and aesthetics.