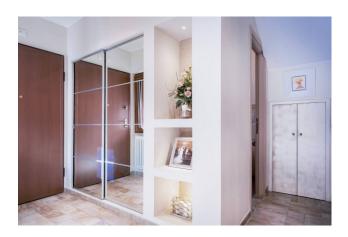

Description of the property

The property, recently renovated by an architect who has enhanced its character and potential, is located on the 1st and 2nd floor of a building without a lift which has also been recently renovated and consists of: on the first floor (living area) an entrance with a built-in wardrobe, a kitchen that overlooks a beautiful sunny balcony, a beautiful living area consisting of a lounge with fireplace and access to a second balcony, on the floor we also find a comfortable guest bathroom and a useful storage room under the stairs, going up the stairs adorned with an artistic hand-made railing, we arrive at the second level (sleeping area) where we find 3 bedrooms (2 of which with en suite bathroom), 2 bathrooms, storage/laundry room already set up with the necessary connections and a wonderful panoramic terrace where you can enjoy a romantic aperitif in front of the sun setting in the valley on warm summer evenings.

The property has a surface area of approximately 140 sqm with 25 sqm of outdoor spaces including balconies and terraces and is arranged on 2 levels.

State and finishes

The property was recently renovated by an architect who enhanced its spaces and aesthetics.