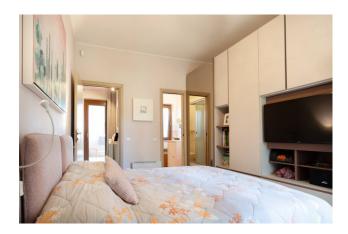

Description of the property

The property, recently renovated by an architect who has enhanced its character and potential, is located on the 1st and 2nd floor of a building without a lift which has also been recently renovated and consists of: on the first floor (living area) an entrance with a built-in wardrobe, a kitchen that overlooks a beautiful sunny balcony, a beautiful living area consisting of a lounge with fireplace and access to a second balcony, on the floor we also find a comfortable guest bathroom and a useful storage room under the stairs, going up the stairs adorned with an artistic hand-made railing, we arrive at the second level (sleeping area) where we find 3 bedrooms (2 of which with en suite bathroom), 2 bathrooms, storage/laundry room already set up with the necessary connections and a wonderful panoramic terrace where you can enjoy a romantic aperitif in front of the sun setting in the valley on warm summer evenings.

The property has a surface area of approximately 140 sqm with 25 sqm of outdoor spaces including balconies and terraces and is arranged on 2 levels.

State and finishes

The property was recently renovated by an architect who enhanced its spaces and aesthetics.