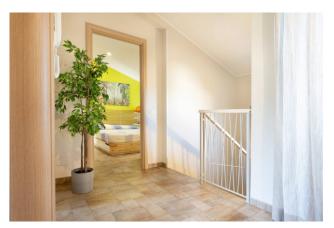

Description of the property

The property, recently renovated by an architect who has enhanced its character and potential, is located on the 1st and 2nd floor of a building without a lift which has also been recently renovated and consists of: on the first floor (living area) an entrance with a built-in wardrobe, a kitchen that overlooks a beautiful sunny balcony, a beautiful living area consisting of a lounge with fireplace and access to a second balcony, on the floor we also find a comfortable guest bathroom and a useful storage room under the stairs, going up the stairs adorned with an artistic hand-made railing, we arrive at the second level (sleeping area) where we find 3 bedrooms (2 of which with en suite bathroom), 2 bathrooms, storage/laundry room already set up with the necessary connections and a wonderful panoramic terrace where you can enjoy a romantic aperitif in front of the sun setting in the valley on warm summer evenings.

The property has a surface area of approximately 140 sqm with 25 sqm of outdoor spaces including balconies and terraces and is arranged on 2 levels.

State and finishes

The property was recently renovated by an architect who enhanced its spaces and aesthetics.