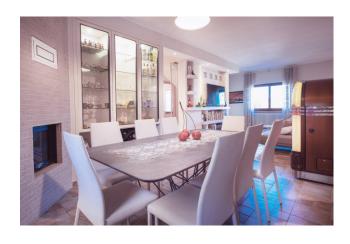

Description of the property

The property, recently renovated by an architect who has enhanced its character and potential, is located on the 1st and 2nd floor of a building without a lift which has also been recently renovated and consists of: on the first floor (living area) an entrance with a built-in wardrobe, a kitchen that overlooks a beautiful sunny balcony, a beautiful living area consisting of a lounge with fireplace and access to a second balcony, on the floor we also find a comfortable guest bathroom and a useful storage room under the stairs, going up the stairs adorned with an artistic hand-made railing, we arrive at the second level (sleeping area) where we find 3 bedrooms (2 of which with en suite bathroom), 2 bathrooms, storage/laundry room already set up with the necessary connections and a wonderful panoramic terrace where you can enjoy a romantic aperitif in front of the sun setting in the valley on warm summer evenings.

The contemporary setting with which the renovation was carried out gives the house an atmosphere to be experienced, the right spaces, warm and welcoming environments where you can share all the moments of life with family and friends. The property was recently carried out an energy efficiency improvement at the highest quality levels, thus bringing it to class A2 (WITHOUT THE NEED FOR SIGNIFICANT EXPENSES IN THE NEAR FUTURE SINCE IT IS IN LINE WITH EUROPEAN REGULATIONS REGARDING GREEN HOUSES), a property that allows you to experience an ideal climate in summer and in winter, with a significant reduction in