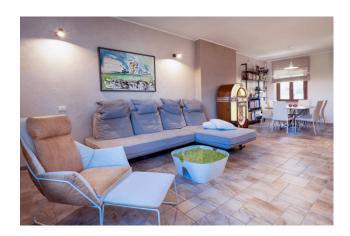

Description of the property

The property, recently renovated by an architect who has enhanced its character and potential, is located on the 1st and 2nd floor of a building without a lift which has also been recently renovated and consists of: on the first floor (living area) an entrance with a built-in wardrobe, a kitchen that overlooks a beautiful sunny balcony, a beautiful living area consisting of a lounge with fireplace and access to a second balcony, on the floor we also find a comfortable guest bathroom and a useful storage room under the stairs, going up the stairs adorned with an artistic hand-made railing, we arrive at the second level (sleeping area) where we find 3 bedrooms (2 of which with en suite bathroom), 2 bathrooms, storage/laundry room already set up with the necessary connections and a wonderful panoramic terrace where you can enjoy a romantic aperitif in front of the sun setting in the valley on warm summer evenings.

The contemporary setting with which the renovation was carried out gives the house an atmosphere to be experienced, the right spaces, warm and welcoming environments where you can share all the moments of life with family and friends. The property was recently carried out an energy efficiency improvement at the highest quality levels, thus bringing it to class A2 (WITHOUT THE NEED FOR SIGNIFICANT EXPENSES IN THE NEAR FUTURE SINCE IT IS IN LINE WITH EUROPEAN REGULATIONS REGARDING GREEN HOUSES), a property that allows you to experience an ideal climate in summer and in winter, with a significant reduction in