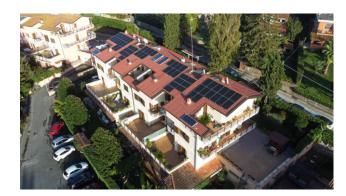

management costs; accessories that make the property practically unique in the area are the thermal insulation, the photovoltaic panels with storage batteries, heat pumps connected to a hybrid boiler to allow maximum energy yield, provision of an electric car charging column and a lifeline already installed on the roof.

The property has a surface area of approximately 140 sqm with 25 sqm of outdoor spaces including balconies and terraces and is arranged on 2 levels.

State and finishes

The property was recently renovated by an architect who enhanced its spaces and aesthetics.