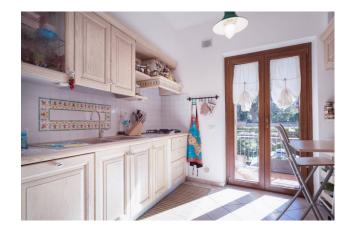

Description of the property

The property, recently renovated by an architect who has enhanced its character and potential, is located on the 1st and 2nd floor of a building without a lift which has also been recently renovated and consists of: on the first floor (living area) an entrance with a built-in wardrobe, a kitchen that overlooks a beautiful sunny balcony, a beautiful living area consisting of a lounge with fireplace and access to a second balcony, on the floor we also find a comfortable guest bathroom and a useful storage room under the stairs, going up the stairs adorned with an artistic hand-made railing, we arrive at the second level (sleeping area) where we find 3 bedrooms (2 of which with en suite bathroom), 2 bathrooms, storage/laundry room already set up with the necessary connections and a wonderful panoramic terrace where you can enjoy a romantic aperitif in front of the sun setting in the valley on warm summer evenings.