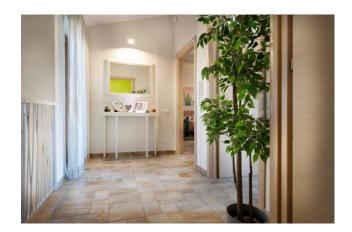

Description of the property

The property, recently renovated by an architect who has enhanced its character and potential, is located on the 1st and 2nd floor of a building without a lift which has also been recently renovated and consists of: on the first floor (living area) an entrance with a built-in wardrobe, a kitchen that overlooks a beautiful sunny balcony, a beautiful living area consisting of a lounge with fireplace and access to a second balcony, on the floor we also find a comfortable guest bathroom and a useful storage room under the stairs, going up the stairs adorned with an artistic hand-made railing, we arrive at the second level (sleeping area) where we find 3 bedrooms (2 of which with en suite bathroom), 2 bathrooms, storage/laundry room already set up with the necessary connections and a wonderful panoramic terrace where you can enjoy a romantic aperitif in front of the sun setting in the valley on warm summer evenings.

The property has a surface area of approximately 140 sqm with 25 sqm of outdoor spaces including balconies and terraces and is arranged on 2 levels.

State and finishes

The property was recently renovated by an architect who enhanced its spaces and aesthetics.