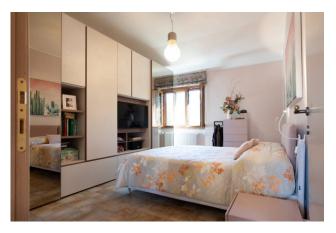

Description of the property

The property, recently renovated by an architect who has enhanced its character and potential, is located on the 1st and 2nd floor of a building without a lift which has also been recently renovated and consists of: on the first floor (living area) an entrance with a built-in wardrobe, a kitchen that overlooks a beautiful sunny balcony, a beautiful living area consisting of a lounge with fireplace and access to a second balcony, on the floor we also find a comfortable guest bathroom and a useful storage room under the stairs, going up the stairs adorned with an artistic hand-made railing, we arrive at the second level (sleeping area) where we find 3 bedrooms (2 of which with en suite bathroom), 2 bathrooms, storage/laundry room already set up with the necessary connections and a wonderful panoramic terrace where you can enjoy a romantic aperitif in front of the sun setting in the valley on warm summer evenings.

The property has a surface area of approximately 140 sqm with 25 sqm of outdoor spaces including balconies and terraces and is arranged on 2 levels.

State and finishes

The property was recently renovated by an architect who enhanced its spaces and aesthetics.