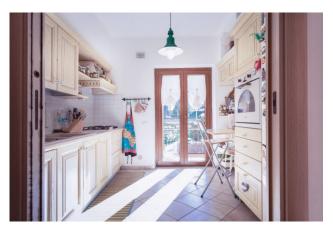

Description of the property

The property, recently renovated by an architect who has enhanced its character and potential, is located on the 1st and 2nd floor of a building without a lift which has also been recently renovated and consists of: on the first floor (living area) an entrance with a built-in wardrobe, a kitchen that overlooks a beautiful sunny balcony, a beautiful living area consisting of a lounge with fireplace and access to a second balcony, on the floor we also find a comfortable guest bathroom and a useful storage room under the stairs, going up the stairs adorned with an artistic hand-made railing, we arrive at the second level (sleeping area) where we find 3 bedrooms (2 of which with en suite bathroom), 2 bathrooms, storage/laundry room already set up with the necessary connections and a wonderful panoramic terrace where you can enjoy a romantic aperitif in front of the sun setting in the valley on warm summer evenings.