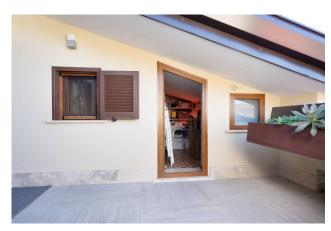

Description of the property

The property, recently renovated by an architect who has enhanced its character and potential, is located on the 1st and 2nd floor of a building without a lift which has also been recently renovated and consists of: on the first floor (living area) an entrance with a built-in wardrobe, a kitchen that overlooks a beautiful sunny balcony, a beautiful living area consisting of a lounge with fireplace and access to a second balcony, on the floor we also find a comfortable guest bathroom and a useful storage room under the stairs, going up the stairs adorned with an artistic hand-made railing, we arrive at the second level (sleeping area) where we find 3 bedrooms (2 of which with en suite bathroom), 2 bathrooms, storage/laundry room already set up with the necessary connections and a wonderful panoramic terrace where you can enjoy a romantic aperitif in front of the sun setting in the valley on warm summer evenings.

The property has a surface area of approximately 140 sqm with 25 sqm of outdoor spaces including balconies and terraces and is arranged on 2 levels.

State and finishes

The property was recently renovated by an architect who enhanced its spaces and aesthetics.