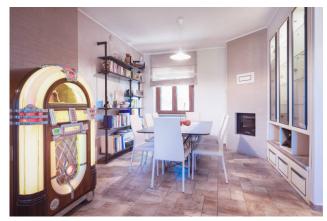

Description of the property

The property, recently renovated by an architect who has enhanced its character and potential, is located on the 1st and 2nd floor of a building without a lift which has also been recently renovated and consists of: on the first floor (living area) an entrance with a built-in wardrobe, a kitchen that overlooks a beautiful sunny balcony, a beautiful living area consisting of a lounge with fireplace and access to a second balcony, on the floor we also find a comfortable guest bathroom and a useful storage room under the stairs, going up the stairs adorned with an artistic hand-made railing, we arrive at the second level (sleeping area) where we find 3 bedrooms (2 of which with en suite bathroom), 2 bathrooms, storage/laundry room already set up with the necessary connections and a wonderful panoramic terrace where you can enjoy a romantic aperitif in front of the sun setting in the valley on warm summer evenings.

The contemporary setting with which the renovation was carried out gives the house an atmosphere to be experienced, the right spaces, warm and welcoming environments where you can share all the moments of life with family and friends. The property was recently carried out an energy efficiency improvement at the highest quality levels, thus bringing it to class A2 (WITHOUT THE NEED FOR SIGNIFICANT EXPENSES IN THE NEAR FUTURE SINCE IT IS IN LINE WITH EUROPEAN REGULATIONS REGARDING GREEN HOUSES), a property that allows you to experience an ideal climate in summer and in winter, with a significant reduction in