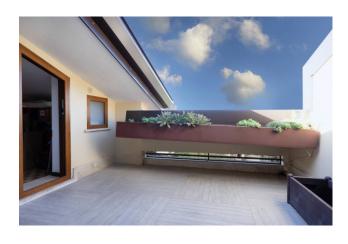

Description of the property

The property, recently renovated by an architect who has enhanced its character and potential, is located on the 1st and 2nd floor of a building without a lift which has also been recently renovated and consists of: on the first floor (living area) an entrance with a built-in wardrobe, a kitchen that overlooks a beautiful sunny balcony, a beautiful living area consisting of a lounge with fireplace and access to a second balcony, on the floor we also find a comfortable guest bathroom and a useful storage room under the stairs, going up the stairs adorned with an artistic hand-made railing, we arrive at the second level (sleeping area) where we find 3 bedrooms (2 of which with en suite bathroom), 2 bathrooms, storage/laundry room already set up with the necessary connections and a wonderful panoramic terrace where you can enjoy a romantic aperitif in front of the sun setting in the valley on warm summer evenings.

The property has a surface area of approximately 140 sqm with 25 sqm of outdoor spaces including balconies and terraces and is arranged on 2 levels.

State and finishes

The property was recently renovated by an architect who enhanced its spaces and aesthetics.