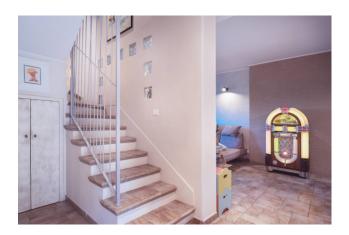

Description of the property

The property, recently renovated by an architect who has enhanced its character and potential, is located on the 1st and 2nd floor of a building without a lift which has also been recently renovated and consists of: on the first floor (living area) an entrance with a built-in wardrobe, a kitchen that overlooks a beautiful sunny balcony, a beautiful living area consisting of a lounge with fireplace and access to a second balcony, on the floor we also find a comfortable guest bathroom and a useful storage room under the stairs, going up the stairs adorned with an artistic hand-made railing, we arrive at the second level (sleeping area) where we find 3 bedrooms (2 of which with en suite bathroom), 2 bathrooms, storage/laundry room already set up with the necessary connections and a wonderful panoramic terrace where you can enjoy a romantic aperitif in front of the sun setting in the valley on warm summer evenings.