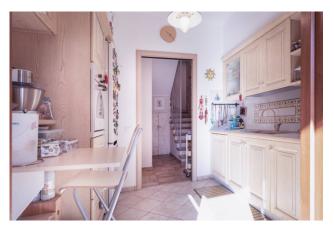

Description of the property

The property, recently renovated by an architect who has enhanced its character and potential, is located on the 1st and 2nd floor of a building without a lift which has also been recently renovated and consists of: on the first floor (living area) an entrance with a built-in wardrobe, a kitchen that overlooks a beautiful sunny balcony, a beautiful living area consisting of a lounge with fireplace and access to a second balcony, on the floor we also find a comfortable guest bathroom and a useful storage room under the stairs, going up the stairs adorned with an artistic hand-made railing, we arrive at the second level (sleeping area) where we find 3 bedrooms (2 of which with en suite bathroom), 2 bathrooms, storage/laundry room already set up with the necessary connections and a wonderful panoramic terrace where you can enjoy a romantic aperitif in front of the sun setting in the valley on warm summer evenings.