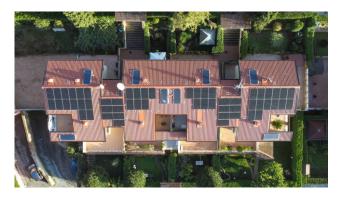

Description of the property

The property, recently renovated by an architect who has enhanced its character and potential, is located on the 1st and 2nd floor of a building without a lift which has also been recently renovated and consists of: on the first floor (living area) an entrance with a built-in wardrobe, a kitchen that overlooks a beautiful sunny balcony, a beautiful living area consisting of a lounge with fireplace and access to a second balcony, on the floor we also find a comfortable guest bathroom and a useful storage room under the stairs, going up the stairs adorned with an artistic hand-made railing, we arrive at the second level (sleeping area) where we find 3 bedrooms (2 of which with en suite bathroom), 2 bathrooms, storage/laundry room already set up with the necessary connections and a wonderful panoramic terrace where you can enjoy a romantic aperitif in front of the sun setting in the valley on warm summer evenings.

The property has a surface area of approximately 140 sqm with 25 sqm of outdoor spaces including balconies and terraces and is arranged on 2 levels.

State and finishes

The property was recently renovated by an architect who enhanced its spaces and aesthetics.