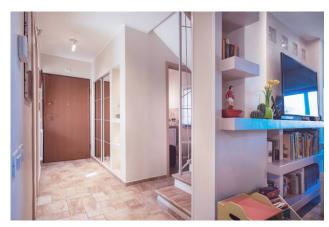

Description of the property

The property, recently renovated by an architect who has enhanced its character and potential, is located on the 1st and 2nd floor of a building without a lift which has also been recently renovated and consists of: on the first floor (living area) an entrance with a built-in wardrobe, a kitchen that overlooks a beautiful sunny balcony, a beautiful living area consisting of a lounge with fireplace and access to a second balcony, on the floor we also find a comfortable guest bathroom and a useful storage room under the stairs, going up the stairs adorned with an artistic hand-made railing, we arrive at the second level (sleeping area) where we find 3 bedrooms (2 of which with en suite bathroom), 2 bathrooms, storage/laundry room already set up with the necessary connections and a wonderful panoramic terrace where you can enjoy a romantic aperitif in front of the sun setting in the valley on warm summer evenings.

The property has a surface area of approximately 140 sqm with 25 sqm of outdoor spaces including balconies and terraces and is arranged on 2 levels.

State and finishes

The property was recently renovated by an architect who enhanced its spaces and aesthetics.