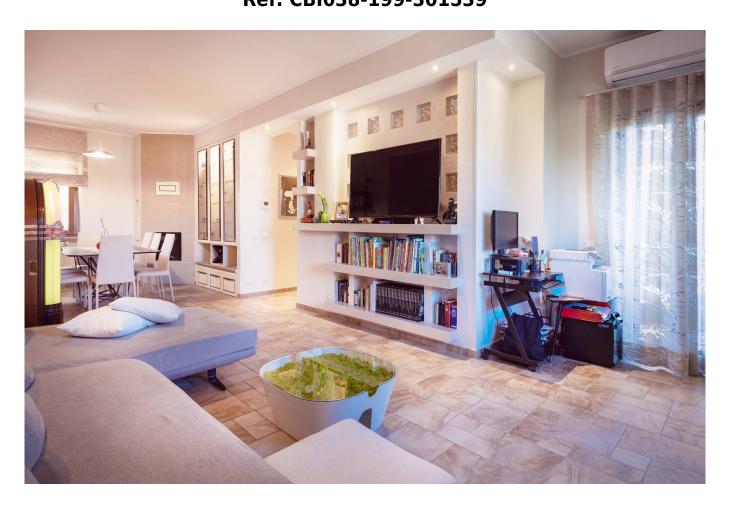

Description of the property

The property, recently renovated by an architect who has enhanced its character and potential, is located on the 1st and 2nd floor of a building without a lift which has also been recently renovated and consists of: on the first floor (living area) an entrance with a built-in wardrobe, a kitchen that overlooks a beautiful sunny balcony, a beautiful living area consisting of a lounge with fireplace and access to a second balcony, on the floor we also find a comfortable guest bathroom and a useful storage room under the stairs, going up the stairs adorned with an artistic hand-made railing, we arrive at the second level (sleeping area) where we find 3 bedrooms (2 of which with en suite bathroom), 2 bathrooms, storage/laundry room already set up with the necessary connections and a wonderful panoramic terrace where you can enjoy a romantic aperitif in front of the sun setting in the valley on warm summer evenings.

The contemporary setting with which the renovation was carried out gives the house an atmosphere to be experienced, the right spaces, warm and welcoming environments where you can share all the moments of life with family and friends. The property was recently carried out an energy efficiency improvement at the highest quality levels, thus bringing it to class A2 (WITHOUT THE NEED FOR SIGNIFICANT EXPENSES IN THE NEAR FUTURE SINCE IT IS IN LINE WITH EUROPEAN REGULATIONS REGARDING GREEN HOUSES), a property that allows you to experience an ideal climate in summer and in winter, with a significant reduction in

The property has a surface area of approximately 140 sqm with 25 sqm of outdoor spaces including balconies and terraces and is arranged on 2 levels.

State and finishes

The property was recently renovated by an architect who enhanced its spaces and aesthetics.