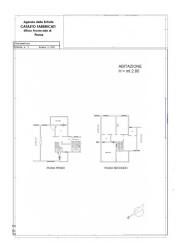

Description of the property

The property, recently renovated by an architect who has enhanced its character and potential, is located on the 1st and 2nd floor of a building without a lift which has also been recently renovated and consists of: on the first floor (living area) an entrance with a built-in wardrobe, a kitchen that overlooks a beautiful sunny balcony, a beautiful living area consisting of a lounge with fireplace and access to a second balcony, on the floor we also find a comfortable guest bathroom and a useful storage room under the stairs, going up the stairs adorned with an artistic hand-made railing, we arrive at the second level (sleeping area) where we find 3 bedrooms (2 of which with en suite bathroom), 2 bathrooms, storage/laundry room already set up with the necessary connections and a wonderful panoramic terrace where you can enjoy a romantic aperitif in front of the sun setting in the valley on warm summer evenings.

The property has a surface area of approximately 140 sqm with 25 sqm of outdoor spaces including balconies and terraces and is arranged on 2 levels.

State and finishes

The property was recently renovated by an architect who enhanced its spaces and aesthetics.