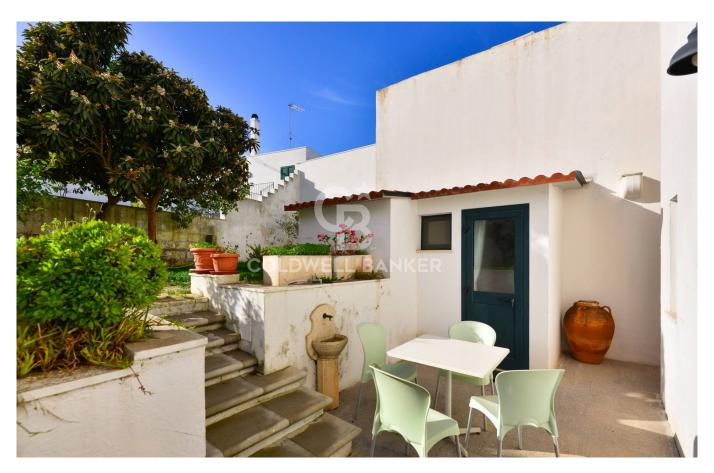

### 350 sq.m. | Bathrooms: 5 | Bedrooms: 6 | Rooms: 8

ALESSANO - LECCE - SALENTO

Just 7 km from the wonderful coast of southern Salento, a few minutes from the famous natural swimming pool of Marina Serra, we are delighted to offer for sale an **ancient and characteristic townhouse** of around 230 sqm set on two levels, with a 160 sqm **garden** and private **roof terrace**.

The ground floor overlook a lovely **garden** featuring green areas and large spaces to be equipped and lived during the sunny days.

**On the first floor**, of about 60 sqm, there is a kitchenette, two further double bedrooms and one bathroom. One of the two bedrooms has access to a **small terrace** of 20 sqm which is connected, through a staircase, directly to the **roof terrace** covering a surface area of about 120 sqm.

The property enjoys good internal condition, heating system and air conditioners.

It is just 7 km from Marina Serra, Marina di Novaglie and the famous inlet called "Ciolo"; a few kilometers from Lido Marini, Pescoluse, better known as "The Maldives of Salento" and Torre San Giovanni. Finally, it is 12 km from Santa Maria di Leuca, the "Heel of Italy", 40 km from Gallipoli, 60 km from Lecce and 98 kmp from Brindisi Airport.