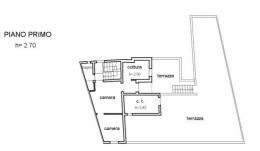

The ground floor overlook a lovely **garden** featuring green areas and large spaces to be equipped and lived during the sunny days.

**On the first floor**, of about 60 sqm, there is a kitchenette, two further double bedrooms and one bathroom. One of the two bedrooms has access to a **small terrace** of 20 sqm which is connected, through a staircase, directly to the **roof terrace** covering a surface area of about 120 sqm.

Ground floor and first floor have both independent accesses but they share a common entrance hall. This allows the property to be used both as a single home and as two distinct and separate units, which are ideal to be purchased as an investment thanks to its proximity to the sea and the main tourist locations of southern Salento.