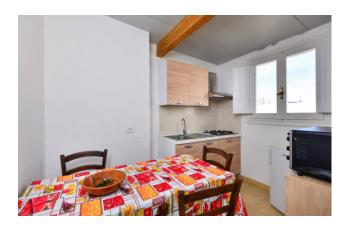

The ground floor overlook a lovely **garden** featuring green areas and large spaces to be equipped and lived during the sunny days.

**On the first floor**, of about 60 sqm, there is a kitchenette, two further double bedrooms and one bathroom. One of the two bedrooms has access to a **small terrace** of 20 sqm which is connected, through a staircase, directly to the **roof terrace** covering a surface area of about 120 sqm.