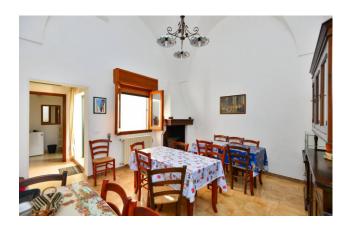

**On the ground floor**, of about 170 sqm, the property consists of a living/dining area with fireplace and 4 spacious double bedrooms, two of which have en suite bathroom, in addition to two further bathrooms serving the entire floor which is characterized by high ceilings and typical star vaults.