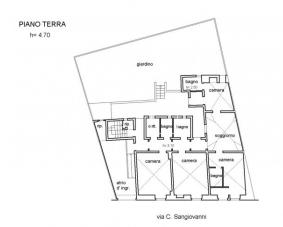

**On the ground floor**, of about 170 sqm, the property consists of a living/dining area with fireplace and 4 spacious double bedrooms, two of which have en suite bathroom, in addition to two further bathrooms serving the entire floor which is characterized by high ceilings and typical star vaults.

The ground floor overlook a lovely **garden** featuring green areas and large spaces to be equipped and lived during the sunny days.

**On the first floor**, of about 60 sqm, there is a kitchenette, two further double bedrooms and one bathroom. One of the two bedrooms has access to a **small terrace** of 20 sqm which is connected, through a staircase, directly to the **roof terrace** covering a surface area of about 120 sqm.

Ground floor and first floor have both independent accesses but they share a common entrance hall. This allows the property to be used both as a single home and as two distinct and separate units, which are ideal to be purchased as an investment thanks to its proximity to the sea and the main tourist locations of southern Salento.