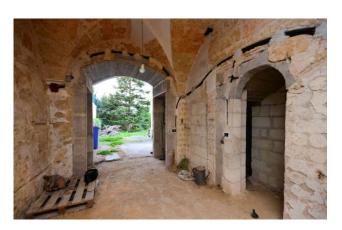

The property enjoys a strategic corner position and the house is introduced by a charming patio in front.

The ground floor consists of a large living room with magnificent star vaults and a French window that opens onto a three-arched loggia that leads to the welcoming garden. From the living room you reach the dining room, equipped with a fireplace, and a kitchen in which there is the possibility of creating a large window overlooking the rear garden. On the ground floor there is also a bedroom with en-suite bathroom. The ground floor is completed by a comfortable closet and a bathroom.

An elegant staircase leads to the first floor of the house, where the sleeping area is located, consisting of three double bedrooms, a study and two bathrooms. Two bedrooms overlook a delightful arched balcony, which offers a beautiful view of the town streets, while the third bedroom opens onto a small terrace overlooking the garden. On the mezzanine floor there is an annex with fireplace which has independent access from the garden.