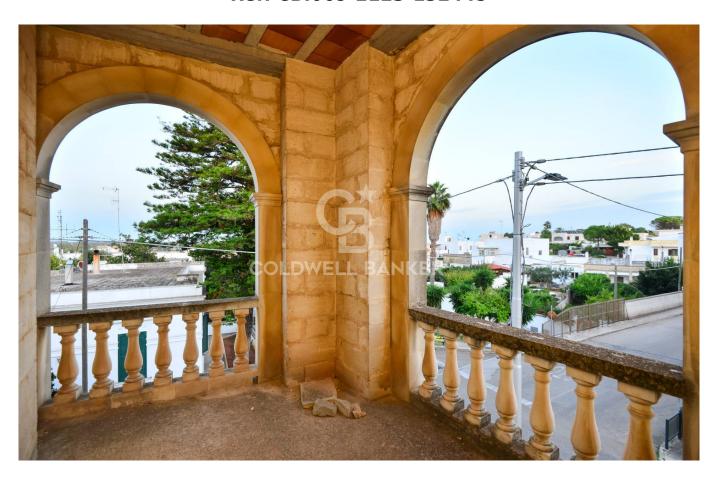

An elegant staircase leads to the first floor of the house, where the sleeping area is located, consisting of three double bedrooms, a study and two bathrooms. Two bedrooms overlook a delightful arched balcony, which offers a beautiful view of the town streets, while the third bedroom opens onto a small terrace overlooking the garden. On the mezzanine floor there is an annex with fireplace which has independent access from the garden.

The rear garden, approximately 200 m2 in size, can also be reached from a second entrance which directly overlooks the street.

The property includes a garage and a terrace which offers a suggestive 360 degree view of the main streets of the town, equipped with a comfortable room that can be used as a laundry room.