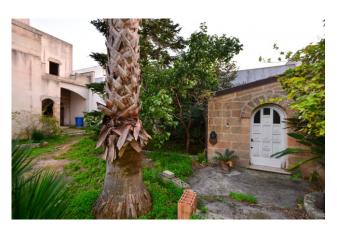

The rear garden, approximately 200 m2 in size, can also be reached from a second entrance which directly overlooks the street.

The property includes a garage and a terrace which offers a suggestive 360 degree view of the main streets of the town, equipped with a comfortable room that can be used as a laundry room.