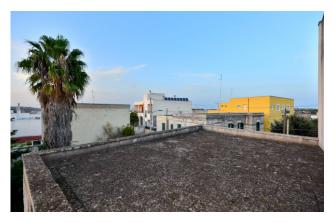

The rear garden, approximately 200 m2 in size, can also be reached from a second entrance which directly overlooks the street.

The property includes a garage and a terrace which offers a suggestive 360 degree view of the main streets of the town, equipped with a comfortable room that can be used as a laundry room.

Alessano is only 13 km from Santa Maria di Leuca, 38 km from Gallipolini 44 km from Otranto, 57 km from Lecce, 108 km from Brindisi

Airport and 228 km from Bari Airport.

Gruppo Bodini □LECCE - Via 95 Reggimento Fanteria, 11 □MAGLIE - Via Trento e Trieste, 22 □GALLIPOLI - Corso Roma, 7 - 73100 Lecce (LE) (+39) 0832 099369