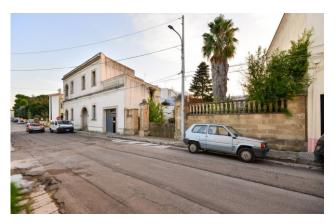

The property enjoys a strategic corner position and the house is introduced by a charming patio in front.

The ground floor consists of a large living room with magnificent star vaults and a French window that opens onto a three-arched loggia that leads to the welcoming garden. From the living room you reach the dining room, equipped with a fireplace, and a kitchen in which there is the possibility of creating a large window overlooking the rear garden. On the ground floor there is also a bedroom with en-suite bathroom. The ground floor is completed by a comfortable closet and a bathroom.