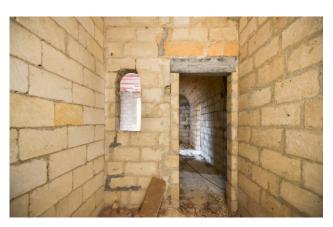

The property enjoys a strategic corner position and the house is introduced by a charming patio in front.

The ground floor consists of a large living room with magnificent star vaults and a French window that opens onto a three-arched loggia that leads to the welcoming garden. From the living room you reach the dining room, equipped with a fireplace, and a kitchen in which there is the possibility of creating a large window overlooking the rear garden. On the ground floor there is also a bedroom with en-suite bathroom. The ground floor is completed by a comfortable closet and a bathroom.

An elegant staircase leads to the first floor of the house, where the sleeping area is located, consisting of three double bedrooms, a study and two bathrooms. Two bedrooms overlook a delightful arched balcony, which offers a beautiful view of the town streets, while the third bedroom opens onto a small terrace overlooking the garden. On the mezzanine floor there is an annex with fireplace which has independent access from the garden.