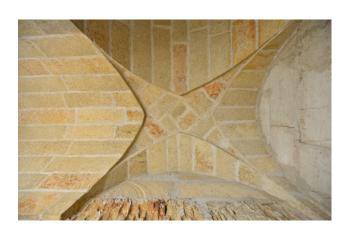

The property enjoys a strategic corner position and the house is introduced by a charming patio in front.

The ground floor consists of a large living room with magnificent star vaults and a French window that opens onto a three-arched loggia that leads to the welcoming garden. From the living room you reach the dining room, equipped with a fireplace, and a kitchen in which there is the possibility of creating a large window overlooking the rear garden. On the ground floor there is also a bedroom with en-suite bathroom. The ground floor is completed by a comfortable closet and a bathroom.