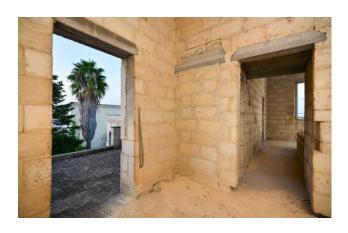

The property enjoys a strategic corner position and the house is introduced by a charming patio in front.

The ground floor consists of a large living room with magnificent star vaults and a French window that opens onto a three-arched loggia that leads to the welcoming garden. From the living room you reach the dining room, equipped with a fireplace, and a kitchen in which there is the possibility of creating a large window overlooking the rear garden. On the ground floor there is also a bedroom with en-suite bathroom. The ground floor is completed by a comfortable closet and a bathroom.

An elegant staircase leads to the first floor of the house, where the sleeping area is located, consisting of three double bedrooms, a study and two bathrooms. Two bedrooms overlook a delightful arched balcony, which offers a beautiful view of the town streets, while the third bedroom opens onto a small terrace overlooking the garden. On the mezzanine floor there is an annex with fireplace which has independent access from the garden.