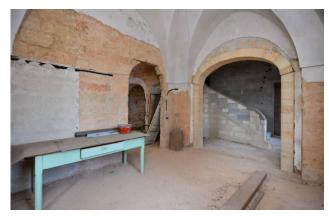

The property enjoys a strategic corner position and the house is introduced by a charming patio in front.

The ground floor consists of a large living room with magnificent star vaults and a French window that opens onto a three-arched loggia that leads to the welcoming garden. From the living room you reach the dining room, equipped with a fireplace, and a kitchen in which there is the possibility of creating a large window overlooking the rear garden. On the ground floor there is also a bedroom with en-suite bathroom. The ground floor is completed by a comfortable closet and a bathroom.