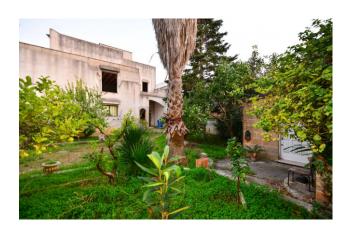

The rear garden, approximately 200 m2 in size, can also be reached from a second entrance which directly overlooks the street.

The property includes a garage and a terrace which offers a suggestive 360 degree view of the main streets of the town, equipped with a comfortable room that can be used as a laundry room.