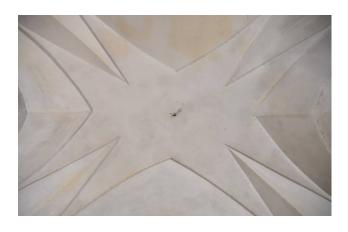

The property enjoys a strategic corner position and the house is introduced by a charming patio in front.

The ground floor consists of a large living room with magnificent star vaults and a French window that opens onto a three-arched loggia that leads to the welcoming garden. From the living room you reach the dining room, equipped with a fireplace, and a kitchen in which there is the possibility of creating a large window overlooking the rear garden. On the ground floor there is also a bedroom with en-suite bathroom. The ground floor is completed by a comfortable closet and a bathroom.