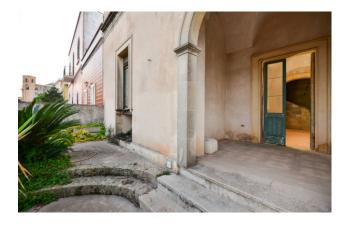

The property enjoys a strategic corner position and the house is introduced by a charming patio in front.

The ground floor consists of a large living room with magnificent star vaults and a French window that opens onto a three-arched loggia that leads to the welcoming garden. From the living room you reach the dining room, equipped with a fireplace, and a kitchen in which there is the possibility of creating a large window overlooking the rear garden. On the ground floor there is also a bedroom with en-suite bathroom. The ground floor is completed by a comfortable closet and a bathroom.