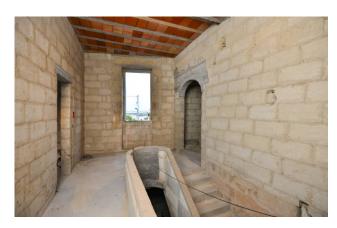

The property enjoys a strategic corner position and the house is introduced by a charming patio in front.

The ground floor consists of a large living room with magnificent star vaults and a French window that opens onto a three-arched loggia that leads to the welcoming garden. From the living room you reach the dining room, equipped with a fireplace, and a kitchen in which there is the possibility of creating a large window overlooking the rear garden. On the ground floor there is also a bedroom with en-suite bathroom. The ground floor is completed by a comfortable closet and a bathroom.