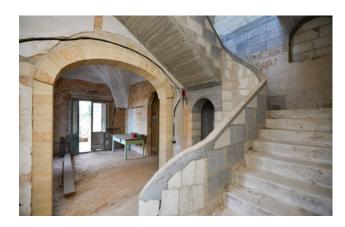

An elegant staircase leads to the first floor of the house, where the sleeping area is located, consisting of three double bedrooms, a study and two bathrooms. Two bedrooms overlook a delightful arched balcony, which offers a beautiful view of the town streets, while the third bedroom opens onto a small terrace overlooking the garden. On the mezzanine floor there is an annex with fireplace which has independent access from the garden.