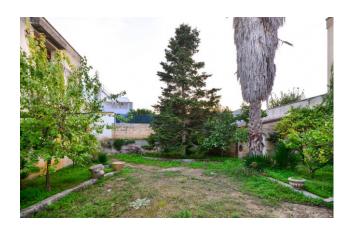

The rear garden, approximately 200 m2 in size, can also be reached from a second entrance which directly overlooks the street.

The property includes a garage and a terrace which offers a suggestive 360 degree view of the main streets of the town, equipped with a comfortable room that can be used as a laundry room.

Alessano is only 13 km from Santa Maria di Leuca, 38 km from Gallipolini 44 km from Otranto, 57 km from Lecce, 108 km from Brindisi

Airport and 228 km from Bari Airport.

Gruppo Bodini □LECCE - Via 95 Reggimento Fanteria, 11 □MAGLIE - Via Trento e Trieste, 22 □GALLIPOLI - Corso Roma, 7 - 73100 Lecce (LE) (+39) 0832 099369