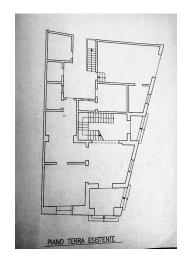

The property enjoys a strategic corner position and the house is introduced by a charming patio in front.

The ground floor consists of a large living room with magnificent star vaults and a French window that opens onto a three-arched loggia that leads to the welcoming garden. From the living room you reach the dining room, equipped with a fireplace, and a kitchen in which there is the possibility of creating a large window overlooking the rear garden. On the ground floor there is also a bedroom with en-suite bathroom. The ground floor is completed by a comfortable closet and a bathroom.

An elegant staircase leads to the first floor of the house, where the sleeping area is located, consisting of three double bedrooms, a study and two bathrooms. Two bedrooms overlook a delightful arched balcony, which offers a beautiful view of the town streets, while the third bedroom opens onto a small terrace overlooking the garden. On the mezzanine floor there is an annex with fireplace which has independent access from the garden.