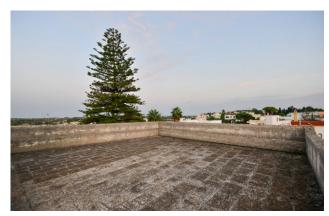

The rear garden, approximately 200 m2 in size, can also be reached from a second entrance which directly overlooks the street.

The property includes a garage and a terrace which offers a suggestive 360 degree view of the main streets of the town, equipped with a comfortable room that can be used as a laundry room.

Alessano is only 13 km from Santa Maria di Leuca, 38 km from Gallipolini 44 km from Otranto, 57 km from Lecce, 108 km from Brindisi

Airport and 228 km from Bari Airport.

Gruppo Bodini □LECCE - Via 95 Reggimento Fanteria, 11 □MAGLIE - Via Trento e Trieste, 22 □GALLIPOLI - Corso Roma, 7 - 73100 Lecce (LE) (+39) 0832 099369