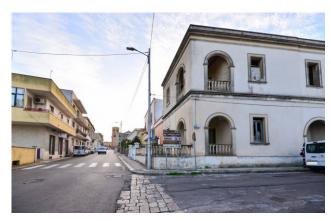

# 504 sq.m. | Bathrooms: 4 | Bedrooms: 4 | Rooms: 6

PUGLIA - SALENTO - ALESSANO

In the heart of Alessano, we are pleased to offer for sale a detached house of approximately 480 m2, on two levels, with a large rear garden of approximately 200 m2.

The property enjoys a strategic corner position and the house is introduced by a charming patio in front.

The ground floor consists of a large living room with magnificent star vaults and a French window that opens onto a three-arched loggia that leads to the welcoming garden. From the living room you reach the dining room, equipped with a fireplace, and a kitchen in which there is the possibility of creating a large window overlooking the rear garden. On the ground floor there is also a bedroom with en-suite bathroom. The ground floor is completed by a comfortable closet and a bathroom.

Alessano is only 13 km from Santa Maria di Leuca, 38 km from Gallipolini 44 km from Otranto, 57 km from Lecce, 108 km from Brindisi

Airport and 228 km from Bari Airport.

Gruppo Bodini □LECCE - Via 95 Reggimento Fanteria, 11 □MAGLIE - Via Trento e Trieste, 22 □GALLIPOLI - Corso Roma, 7 - 73100 Lecce (LE) (+39) 0832 099369