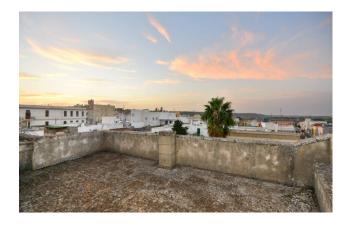

The rear garden, approximately 200 m2 in size, can also be reached from a second entrance which directly overlooks the street.

The property includes a garage and a terrace which offers a suggestive 360 degree view of the main streets of the town, equipped with a comfortable room that can be used as a laundry room.

Alessano is only 13 km from Santa Maria di Leuca, 38 km from Gallipolini 44 km from Otranto, 57 km from Lecce, 108 km from Brindisi

Airport and 228 km from Bari Airport.

Gruppo Bodini □LECCE - Via 95 Reggimento Fanteria, 11 □MAGLIE - Via Trento e Trieste, 22 □GALLIPOLI - Corso Roma, 7 - 73100 Lecce (LE) (+39) 0832 099369