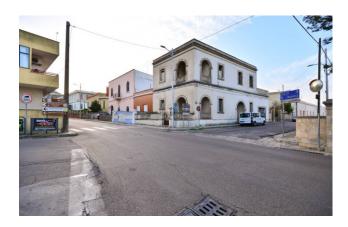

# 504 sq.m. | Bathrooms: 4 | Bedrooms: 4 | Rooms: 6

PUGLIA - SALENTO - ALESSANO

In the heart of Alessano, we are pleased to offer for sale a detached house of approximately 480 m2, on two levels, with a large rear garden of approximately 200 m2.

The property enjoys a strategic corner position and the house is introduced by a charming patio in front.

The ground floor consists of a large living room with magnificent star vaults and a French window that opens onto a three-arched loggia that leads to the welcoming garden. From the living room you reach the dining room, equipped with a fireplace, and a kitchen in which there is the possibility of creating a large window overlooking the rear garden. On the ground floor there is also a bedroom with en-suite bathroom. The ground floor is completed by a comfortable closet and a bathroom.