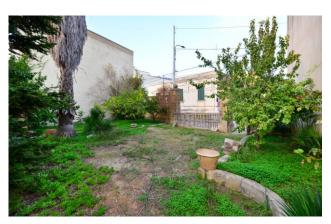

The rear garden, approximately 200 m2 in size, can also be reached from a second entrance which directly overlooks the street.

The property includes a garage and a terrace which offers a suggestive 360 degree view of the main streets of the town, equipped with a comfortable room that can be used as a laundry room.

Alessano is only 13 km from Santa Maria di Leuca, 38 km from Gallipolini 44 km from Otranto, 57 km from Lecce, 108 km from Brindisi

Airport and 228 km from Bari Airport.

Gruppo Bodini □LECCE - Via 95 Reggimento Fanteria, 11 □MAGLIE - Via Trento e Trieste, 22 □GALLIPOLI - Corso Roma, 7 - 73100 Lecce (LE) (+39) 0832 099369