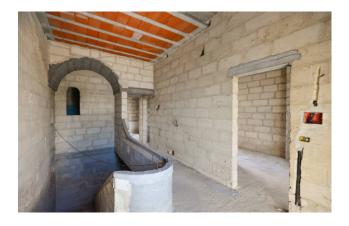

The property enjoys a strategic corner position and the house is introduced by a charming patio in front.

The ground floor consists of a large living room with magnificent star vaults and a French window that opens onto a three-arched loggia that leads to the welcoming garden. From the living room you reach the dining room, equipped with a fireplace, and a kitchen in which there is the possibility of creating a large window overlooking the rear garden. On the ground floor there is also a bedroom with en-suite bathroom. The ground floor is completed by a comfortable closet and a bathroom.