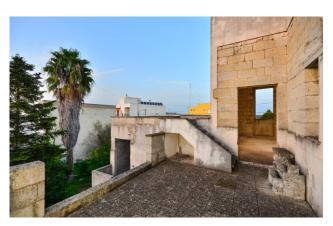

The rear garden, approximately 200 m2 in size, can also be reached from a second entrance which directly overlooks the street.

The property includes a garage and a terrace which offers a suggestive 360 degree view of the main streets of the town, equipped with a comfortable room that can be used as a laundry room.

Alessano is only 13 km from Santa Maria di Leuca, 38 km from Gallipolini 44 km from Otranto, 57 km from Lecce, 108 km from Brindisi

Airport and 228 km from Bari Airport.

Gruppo Bodini □LECCE - Via 95 Reggimento Fanteria, 11 □MAGLIE - Via Trento e Trieste, 22 □GALLIPOLI - Corso Roma, 7 - 73100 Lecce (LE) (+39) 0832 099369