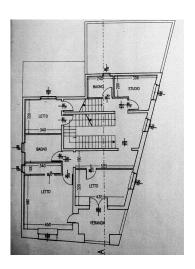

An elegant staircase leads to the first floor of the house, where the sleeping area is located, consisting of three double bedrooms, a study and two bathrooms. Two bedrooms overlook a delightful arched balcony, which offers a beautiful view of the town streets, while the third bedroom opens onto a small terrace overlooking the garden. On the mezzanine floor there is an annex with fireplace which has independent access from the garden.