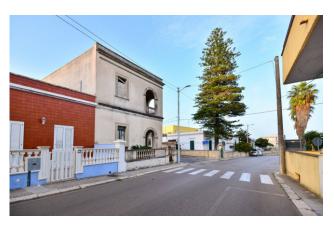

The property enjoys a strategic corner position and the house is introduced by a charming patio in front.

The ground floor consists of a large living room with magnificent star vaults and a French window that opens onto a three-arched loggia that leads to the welcoming garden. From the living room you reach the dining room, equipped with a fireplace, and a kitchen in which there is the possibility of creating a large window overlooking the rear garden. On the ground floor there is also a bedroom with en-suite bathroom. The ground floor is completed by a comfortable closet and a bathroom.

Alessano is only 13 km from Santa Maria di Leuca, 38 km from Gallipolini 44 km from Otranto, 57 km from Lecce, 108 km from Brindisi

Airport and 228 km from Bari Airport.

Gruppo Bodini □LECCE - Via 95 Reggimento Fanteria, 11 □MAGLIE - Via Trento e Trieste, 22 □GALLIPOLI - Corso Roma, 7 - 73100 Lecce (LE) (+39) 0832 099369