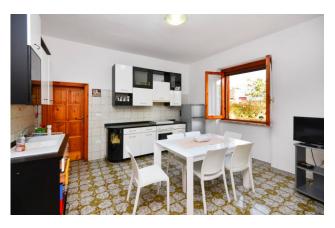

leads to the different rooms, well separated from each other.

The apartment consists of a large and bright living room with kitchenette with a convenient storage room serving the area, while the sleeping area consists of 3 bedrooms and a bathroom.