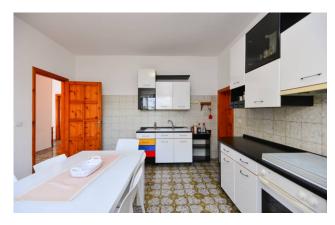

leads to the different rooms, well separated from each other.

The apartment consists of a large and bright living room with kitchenette with a convenient storage room serving the area, while the sleeping area consists of 3 bedrooms and a bathroom.

| Categoria: Independent apartment Address: Via L. Da Vinci  Zip Code: 73059 Municipality: Salve  Total sqm: 109 sq.m. Livable surface: 100.00  Bedrooms: 3 Bathrooms: 1  Rooms: 4 Internal condition: Good  Floor: Ground Floor Total floors: 2  Current Status: Available after the deed of sale Sea distance: 200 meter  Kitchen: Regular Kitchen Antenna: Independent  Air conditioning Electric system: Compliant  Wooden fixtures Airport distance Shops distance or nearest city | Property ID: CBI069-2123-132443                  | Contract: Sale                 |
|---------------------------------------------------------------------------------------------------------------------------------------------------------------------------------------------------------------------------------------------------------------------------------------------------------------------------------------------------------------------------------------------------------------------------------------------------------------------------------------|--------------------------------------------------|--------------------------------|
| Total sqm: 109 sq.m.  Bedrooms: 3  Bathrooms: 1  Rooms: 4  Internal condition: Good  Floor: Ground Floor  Total floors: 2  Current Status: Available after the deed of sale  Sea distance: 200 meter  Kitchen: Regular Kitchen  Antenna: Independent  Air conditioning  Electric system: Compliant  Wooden fixtures  Shutters                                                                                                                                                         | Categoria: Independent apartment                 | Address: Via L. Da Vinci       |
| Bedrooms: 3  Bathrooms: 1  Rooms: 4  Internal condition: Good  Floor: Ground Floor  Total floors: 2  Current Status: Available after the deed of sale  Sea distance: 200 meter  Kitchen: Regular Kitchen  Antenna : Independent  Air conditioning  Electric system : Compliant  Wooden fixtures  Shutters                                                                                                                                                                             | Zip Code: 73059                                  | Municipality: Salve            |
| Rooms: 4 Internal condition: Good  Floor: Ground Floor Total floors: 2  Current Status: Available after the deed of sale Sea distance: 200 meter  Kitchen: Regular Kitchen Antenna : Independent  Air conditioning Electric system : Compliant  Wooden fixtures Shutters                                                                                                                                                                                                              | Total sqm: 109 sq.m.                             | Livable surface: 100.00        |
| Floor: Ground Floor Total floors: 2  Current Status: Available after the deed of sale Sea distance: 200 meter  Kitchen: Regular Kitchen Antenna : Independent  Air conditioning Electric system : Compliant  Wooden fixtures Shutters                                                                                                                                                                                                                                                 | Bedrooms: 3                                      | Bathrooms: 1                   |
| Current Status: Available after the deed of sale  Sea distance: 200 meter  Kitchen: Regular Kitchen  Antenna : Independent  Air conditioning  Electric system : Compliant  Wooden fixtures  Shutters                                                                                                                                                                                                                                                                                  | Rooms: 4                                         | Internal condition: Good       |
| Kitchen: Regular Kitchen Antenna : Independent Air conditioning Electric system : Compliant Wooden fixtures Shutters                                                                                                                                                                                                                                                                                                                                                                  | Floor: Ground Floor                              | Total floors: 2                |
| Air conditioning Electric system : Compliant  Wooden fixtures Shutters                                                                                                                                                                                                                                                                                                                                                                                                                | Current Status: Available after the deed of sale | Sea distance: 200 meter        |
| Wooden fixtures Shutters                                                                                                                                                                                                                                                                                                                                                                                                                                                              | Kitchen: Regular Kitchen                         | Antenna : Independent          |
|                                                                                                                                                                                                                                                                                                                                                                                                                                                                                       | Air conditioning                                 | Electric system : Compliant    |
| Airport distance Shops distance or nearest city                                                                                                                                                                                                                                                                                                                                                                                                                                       | Wooden fixtures                                  | Shutters                       |
|                                                                                                                                                                                                                                                                                                                                                                                                                                                                                       | Airport distance                                 | Shops distance or nearest city |