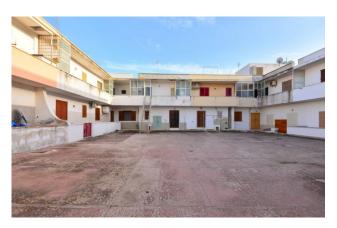

The property includes an uncovered parking space, which can be accessed directly from the house, via an open space behind it, and from a gate on the street.

Lido Marini is 70 km from Lecce, 37 km from Gallipoli, 59 km from Otranto and 120 km from Brindisi airport.