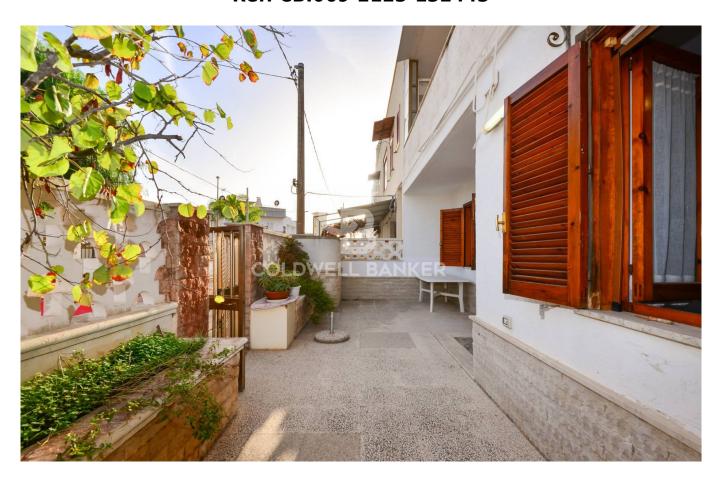

# 

Ref. CBI069-2123-132443

109 sq.m. | Bathrooms: 1 | Bedrooms: 3 | Rooms: 4

PUGLIA - SALENTO - LIDO MARINI

In Lido Marini, the renowned resort of Ugento and Salve, we offer for sale a charming independent apartment of approximately 100 m2, on the ground floor and just 150 meters from the clear, crystalline waters of the Ionian Sea and the golden sand of its beaches. The property is preceded by a small open space in front which offers access to the house. The property opens onto a corridor that

leads to the different rooms, well separated from each other.

The apartment consists of a large and bright living room with kitchenette with a convenient storage room serving the area, while the sleeping area consists of 3 bedrooms and a bathroom.

The property includes an uncovered parking space, which can be accessed directly from the house, via an open space behind it, and from a gate on the street.

Lido Marini is 70 km from Lecce, 37 km from Gallipoli, 59 km from Otranto and 120 km from Brindisi airport.