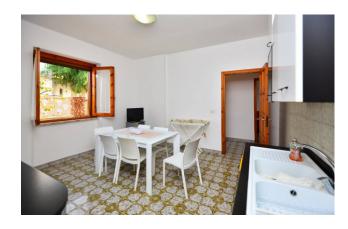

leads to the different rooms, well separated from each other.

The apartment consists of a large and bright living room with kitchenette with a convenient storage room serving the area, while the sleeping area consists of 3 bedrooms and a bathroom.