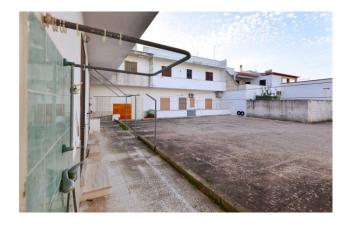

The property includes an uncovered parking space, which can be accessed directly from the house, via an open space behind it, and from a gate on the street.

Lido Marini is 70 km from Lecce, 37 km from Gallipoli, 59 km from Otranto and 120 km from Brindisi airport.