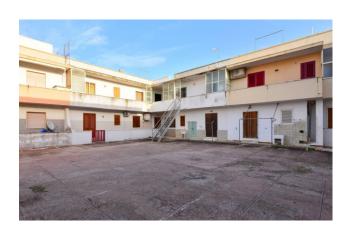

The property includes an uncovered parking space, which can be accessed directly from the house, via an open space behind it, and from a gate on the street.

Lido Marini is 70 km from Lecce, 37 km from Gallipoli, 59 km from Otranto and 120 km from Brindisi airport.