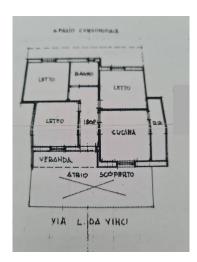

# 

Ref. CBI069-2123-132443

109 sq.m. | Bathrooms: 1 | Bedrooms: 3 | Rooms: 4

PUGLIA - SALENTO - LIDO MARINI

In Lido Marini, the renowned resort of Ugento and Salve, we offer for sale a charming independent apartment of approximately 100 m2, on the ground floor and just 150 meters from the clear, crystalline waters of the Ionian Sea and the golden sand of its beaches. The property is preceded by a small open space in front which offers access to the house. The property opens onto a corridor that

leads to the different rooms, well separated from each other.

The apartment consists of a large and bright living room with kitchenette with a convenient storage room serving the area, while the sleeping area consists of 3 bedrooms and a bathroom.

The property includes an uncovered parking space, which can be accessed directly from the house, via an open space behind it, and from a gate on the street.

Lido Marini is 70 km from Lecce, 37 km from Gallipoli, 59 km from Otranto and 120 km from Brindisi airport.