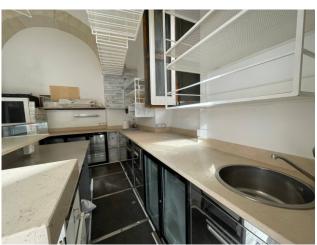

In the room there is a refrigerator, dishwasher, sink, food warming display case, "L" shaped counter for preparing food and drinks and a wine cellar.

Adjacent to the room, the property includes a storage room of about 35 sqm located in the basement.