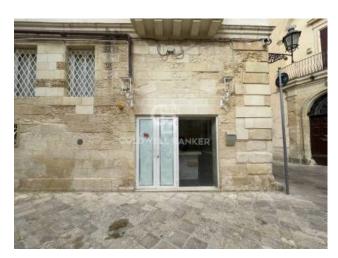

## 40 sq.m. | Bathrooms: 1 | Rooms: 1

LECCE

Located in the historic center of Lecce, in the heart of the nightlife and a few steps from Piazza Duomo, we offer for rent a small **commercial space** on the ground floor with an adjacent storage room.

The property is approximately 30 sqm and it consists of one single room with bathroom and large window facing the street front.

The characteristic closed street where it is located lends itself well to be equipped with several outdoor tables, as it has already been done by the previous activities.