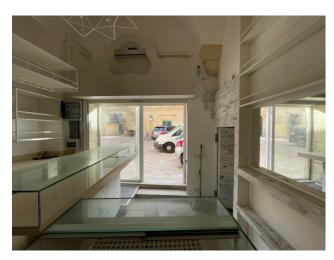

The property is approximately 30 sqm and it consists of one single room with bathroom and large window facing the street front.

The characteristic closed street where it is located lends itself well to be equipped with several outdoor tables, as it has already been done by the previous activities.