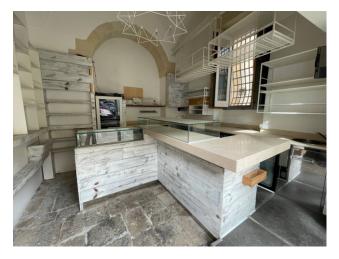

In the room there is a refrigerator, dishwasher, sink, food warming display case, "L" shaped counter for preparing food and drinks and a wine cellar.

Adjacent to the room, the property includes a storage room of about 35 sqm located in the basement.