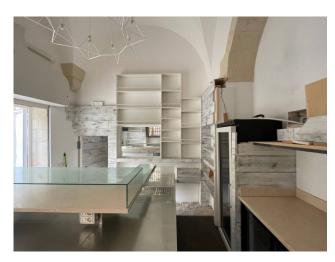

In the room there is a refrigerator, dishwasher, sink, food warming display case, "L" shaped counter for preparing food and drinks and a wine cellar.

Adjacent to the room, the property includes a storage room of about 35 sqm located in the basement.

The pedestrian area in which the property is located is excellent not only for a commercial activity but also for an artisan shop, being located in the heart of the historic center of Lecce, in the point connecting Via Adua to Piazza Duomo.