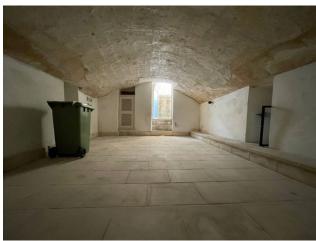

In the room there is a refrigerator, dishwasher, sink, food warming display case, "L" shaped counter for preparing food and drinks and a wine cellar.

Adjacent to the room, the property includes a storage room of about 35 sqm located in the basement.