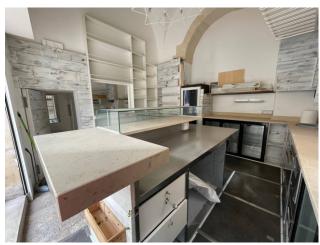

In the room there is a refrigerator, dishwasher, sink, food warming display case, "L" shaped counter for preparing food and drinks and a wine cellar.

Adjacent to the room, the property includes a storage room of about 35 sqm located in the basement.