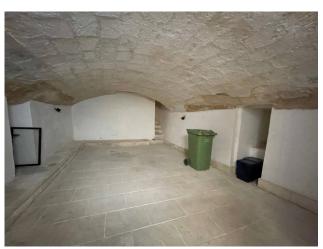

In the room there is a refrigerator, dishwasher, sink, food warming display case, "L" shaped counter for preparing food and drinks and a wine cellar.

Adjacent to the room, the property includes a storage room of about 35 sqm located in the basement.