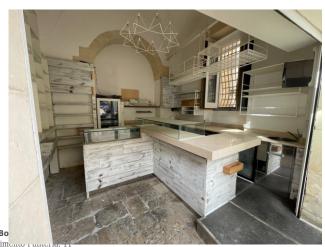

In the room there is a refrigerator, dishwasher, sink, food warming display case, "L" shaped counter for preparing food and drinks and a wine cellar.

Adjacent to the room, the property includes a storage room of about 35 sqm located in the basement.