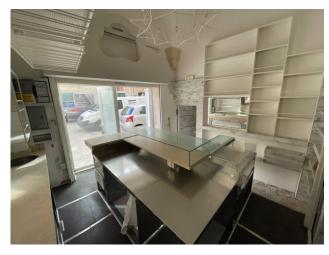

The property is approximately 30 sqm and it consists of one single room with bathroom and large window facing the street front.

The characteristic closed street where it is located lends itself well to be equipped with several outdoor tables, as it has already been done by the previous activities.