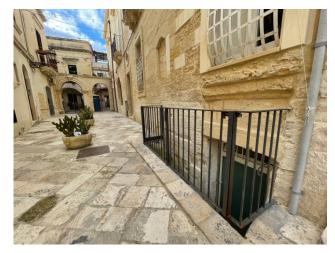

The property is approximately 30 sqm and it consists of one single room with bathroom and large window facing the street front.

The characteristic closed street where it is located lends itself well to be equipped with several outdoor tables, as it has already been done by the previous activities.