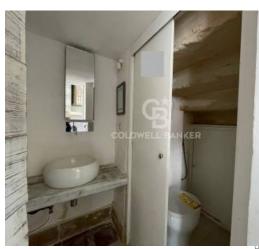

## 40 sq.m. | Bathrooms: 1 | Rooms: 1

LECCE

Located in the historic center of Lecce, in the heart of the nightlife and a few steps from Piazza Duomo, we offer for rent a small **commercial space** on the ground floor with an adjacent storage room.

The property is approximately 30 sqm and it consists of one single room with bathroom and large window facing the street front.

The characteristic closed street where it is located lends itself well to be equipped with several outdoor tables, as it has already been done by the previous activities.