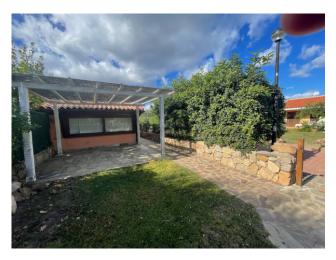

#### "A Gem a Stone's Throw from the Sea" - BAIA TURCHESE

ï»ż

This fully furnished apartment, located on the ground floor of the prestigious 'Baia Turchese' complex, is the epitome of life in Sardinia. With a covered veranda for unforgettable evenings and a spacious private garden, you can enjoy the sweet Sardinian life in complete tranquility.

#### Features

| Contract: Sale                                            |
|-----------------------------------------------------------|
| Address: Via Isola Padron Fiaso - Villaggio Baia Turchese |
| Municipality: Olbia                                       |
| Total sqm: 100 sq.m.                                      |
| Bathrooms: 1                                              |
| Internal condition: Excellent                             |
| Total floors: 1                                           |
| Parking space: Uncovered Parking                          |
| Condominium costs: € 100                                  |
| Garden: Private, 70 sq.m.                                 |
| Kitchen: Regular Kitchen                                  |
|                                                           |