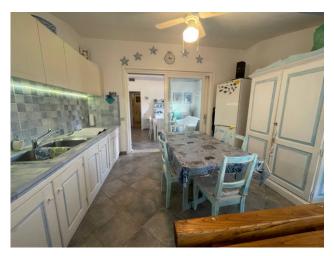

#### Features

| Contract: Sale                                            |
|-----------------------------------------------------------|
| Address: Via Isola Padron Fiaso - Villaggio Baia Turchese |
| Municipality: Olbia                                       |
| Total sqm: 100 sq.m.                                      |
| Bathrooms: 1                                              |
| Internal condition: Excellent                             |
| Total floors: 1                                           |
| Parking space: Uncovered Parking                          |
| Condominium costs: € 100                                  |
| Garden: Private, 70 sq.m.                                 |
| Kitchen: Regular Kitchen                                  |
|                                                           |