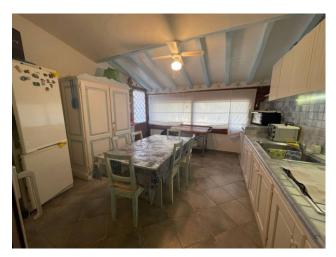

Featuring two cozy bedrooms, a bright living room, and a spacious covered veranda, it offers the comfort of your own home just steps away from the sea. Its strategic location provides easy access to the beaches, the airport, and city services, making it an ideal investment for enjoying Sardinian summers and achieving excellent rental income.

#### Features

| Contract: Sale                                            |
|-----------------------------------------------------------|
| Address: Via Isola Padron Fiaso - Villaggio Baia Turchese |
| Municipality: Olbia                                       |
| Total sqm: 100 sq.m.                                      |
| Bathrooms: 1                                              |
| Internal condition: Excellent                             |
| Total floors: 1                                           |
| Parking space: Uncovered Parking                          |
| Condominium costs: € 100                                  |
| Garden: Private, 70 sq.m.                                 |
| Kitchen: Regular Kitchen                                  |
|                                                           |