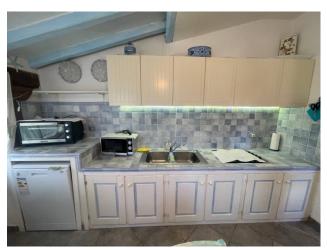

#### Features

| Contract: Sale                                            |
|-----------------------------------------------------------|
| Address: Via Isola Padron Fiaso - Villaggio Baia Turchese |
| Municipality: Olbia                                       |
| Total sqm: 100 sq.m.                                      |
| Bathrooms: 1                                              |
| Internal condition: Excellent                             |
| Total floors: 1                                           |
| Parking space: Uncovered Parking                          |
| Condominium costs: € 100                                  |
| Garden: Private, 70 sq.m.                                 |
| Kitchen: Regular Kitchen                                  |
|                                                           |