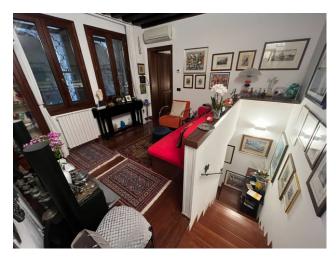

The property consists of an entrance hall with laundry on the ground floor, entrance lounge, kitchen, large double bedroom and bathroom on the first floor.

The property is renovated, equipped with independent heating with new boiler, air conditioning, mosquito nets, exposed beams, double-glazed windows.

The building in which the apartment is located is in excellent condition with a recently renovated roof.

Ideal as a pied a terre or investment for tourist rentals.