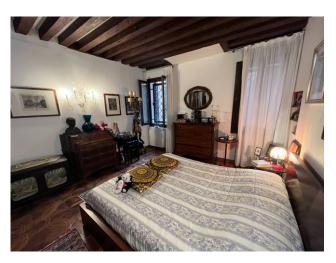

## Apartment for sale in Venezia Castello € 310.000 Ref. CBI138-1959-127

60 sq.m. | Bathrooms: 1 | Bedrooms: 1 | Rooms: 3

Venice Castello Campo Santa Marina restored single door apartment.

Behind Campo Santa Marina, two minutes from the Rialto Bridge and 5 minutes from Piazza San Marco, apartment located on the first floor with exclusive entrance and possibility of creating SEPTIC TANKS.

The property consists of an entrance hall with laundry on the ground floor, entrance lounge, kitchen, large double bedroom and bathroom on the first floor.

The property is renovated, equipped with independent heating with new boiler, air conditioning, mosquito nets, exposed beams, double-glazed windows.

The building in which the apartment is located is in excellent condition with a recently renovated roof.

Ideal as a pied a terre or investment for tourist rentals.