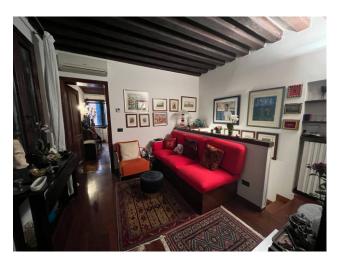

## Apartment for sale in Venezia Castello € 310.000 Ref. CBI138-1959-127

60 sq.m. | Bathrooms: 1 | Bedrooms: 1 | Rooms: 3

Venice Castello Campo Santa Marina restored single door apartment.

Behind Campo Santa Marina, two minutes from the Rialto Bridge and 5 minutes from Piazza San Marco, apartment located on the first floor with exclusive entrance and possibility of creating SEPTIC TANKS.

The property consists of an entrance hall with laundry on the ground floor, entrance lounge, kitchen, large double bedroom and bathroom on the first floor.

The property is renovated, equipped with independent heating with new boiler, air conditioning, mosquito nets, exposed beams, double-glazed windows.

The building in which the apartment is located is in excellent condition with a recently renovated roof.

Ideal as a pied a terre or investment for tourist rentals.