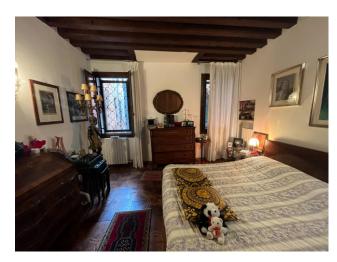

## Apartment for sale in Venezia Castello € 310.000 Ref. CBI138-1959-127

60 sq.m. | Bathrooms: 1 | Bedrooms: 1 | Rooms: 3

Venice Castello Campo Santa Marina restored single door apartment.

Behind Campo Santa Marina, two minutes from the Rialto Bridge and 5 minutes from Piazza San Marco, apartment located on the first floor with exclusive entrance and possibility of creating SEPTIC TANKS.

The property consists of an entrance hall with laundry on the ground floor, entrance lounge, kitchen, large double bedroom and bathroom on the first floor.

The property is renovated, equipped with independent heating with new boiler, air conditioning, mosquito nets, exposed beams, double-glazed windows.

The building in which the apartment is located is in excellent condition with a recently renovated roof.

Ideal as a pied a terre or investment for tourist rentals.