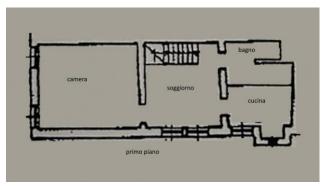

The property consists of an entrance hall with laundry on the ground floor, entrance lounge, kitchen, large double bedroom and bathroom on the first floor.

The property is renovated, equipped with independent heating with new boiler, air conditioning, mosquito nets, exposed beams, double-glazed windows.

## **Features**

| Property ID: CBI138-1959-127                     | Contract: Sale                               |
|--------------------------------------------------|----------------------------------------------|
| Categoria: Apartment                             | Address: Campo Castello - Santa Marina, 5945 |
| Zip Code: 30122                                  | Municipality: Venezia                        |
| Zona: Castello                                   | Total sqm: 60 sq.m.                          |
| Bedrooms: 1                                      | Bathrooms: 1                                 |
| Rooms: 3                                         | Internal condition: Excellent                |
| Floor: 1                                         | Total floors: 3                              |
| Independent heating: Heating                     | Date of construction: 1800                   |
| Current Status: Available after the deed of sale | Kitchen: Kitchenette                         |