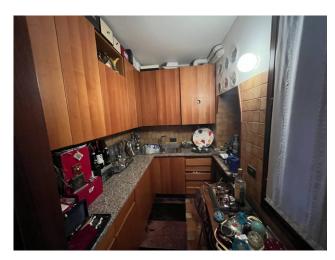

The property consists of an entrance hall with laundry on the ground floor, entrance lounge, kitchen, large double bedroom and bathroom on the first floor.

The property is renovated, equipped with independent heating with new boiler, air conditioning, mosquito nets, exposed beams, double-glazed windows.

## **Features**

| Property ID: CBI138-1959-127                     | Contract: Sale                               |
|--------------------------------------------------|----------------------------------------------|
| Categoria: Apartment                             | Address: Campo Castello - Santa Marina, 5945 |
| Zip Code: 30122                                  | Municipality: Venezia                        |
| Zona: Castello                                   | Total sqm: 60 sq.m.                          |
| Bedrooms: 1                                      | Bathrooms: 1                                 |
| Rooms: 3                                         | Internal condition: Excellent                |
| Floor: 1                                         | Total floors: 3                              |
| Independent heating: Heating                     | Date of construction: 1800                   |
| Current Status: Available after the deed of sale | Kitchen: Kitchenette                         |