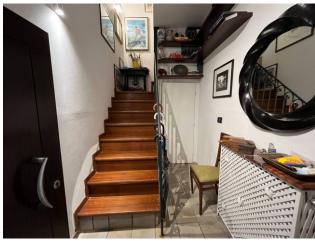

The property consists of an entrance hall with laundry on the ground floor, entrance lounge, kitchen, large double bedroom and bathroom on the first floor.

The property is renovated, equipped with independent heating with new boiler, air conditioning, mosquito nets, exposed beams, double-glazed windows.