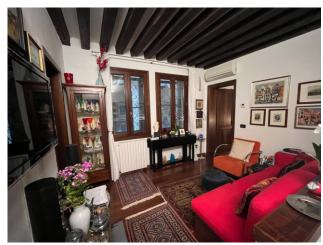

## Apartment for sale in Venezia Castello € 310.000 Ref. CBI138-1959-127

60 sq.m. | Bathrooms: 1 | Bedrooms: 1 | Rooms: 3

Venice Castello Campo Santa Marina restored single door apartment.

Behind Campo Santa Marina, two minutes from the Rialto Bridge and 5 minutes from Piazza San Marco, apartment located on the first floor with exclusive entrance and possibility of creating SEPTIC TANKS.

The property consists of an entrance hall with laundry on the ground floor, entrance lounge, kitchen, large double bedroom and bathroom on the first floor.

The property is renovated, equipped with independent heating with new boiler, air conditioning, mosquito nets, exposed beams, double-glazed windows.

The building in which the apartment is located is in excellent condition with a recently renovated roof.

Ideal as a pied a terre or investment for tourist rentals.