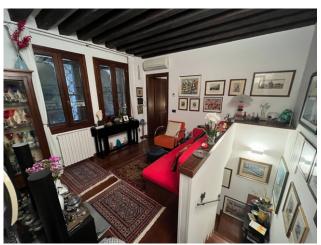

## Apartment for sale in Venezia Castello € 310.000 Ref. CBI138-1959-127

60 sq.m. | Bathrooms: 1 | Bedrooms: 1 | Rooms: 3

Venice Castello Campo Santa Marina restored single door apartment.

Behind Campo Santa Marina, two minutes from the Rialto Bridge and 5 minutes from Piazza San Marco, apartment located on the first floor with exclusive entrance and possibility of creating SEPTIC TANKS.

The property consists of an entrance hall with laundry on the ground floor, entrance lounge, kitchen, large double bedroom and bathroom on the first floor.

The property is renovated, equipped with independent heating with new boiler, air conditioning, mosquito nets, exposed beams, double-glazed windows.

The building in which the apartment is located is in excellent condition with a recently renovated roof.

Ideal as a pied a terre or investment for tourist rentals.