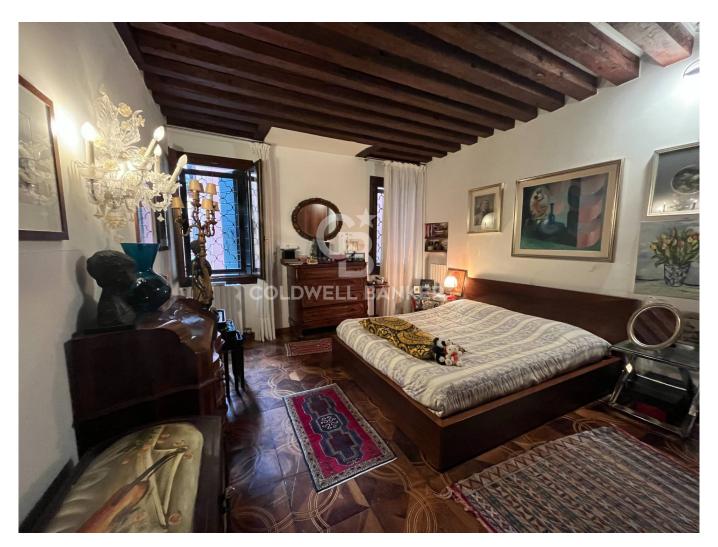

The property consists of an entrance hall with laundry on the ground floor, entrance lounge, kitchen, large double bedroom and bathroom on the first floor.

The property is renovated, equipped with independent heating with new boiler, air conditioning, mosquito nets, exposed beams, double-glazed windows.

The building in which the apartment is located is in excellent condition with a recently renovated roof.

Ideal as a pied a terre or investment for tourist rentals.