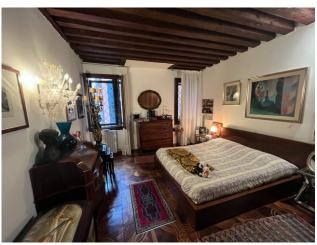

## Apartment for sale in Venezia Castello € 310.000 Ref. CBI138-1959-127

60 sq.m. | Bathrooms: 1 | Bedrooms: 1 | Rooms: 3

Venice Castello Campo Santa Marina restored single door apartment.

Behind Campo Santa Marina, two minutes from the Rialto Bridge and 5 minutes from Piazza San Marco, apartment located on the first floor with exclusive entrance and possibility of creating SEPTIC TANKS.

The property consists of an entrance hall with laundry on the ground floor, entrance lounge, kitchen, large double bedroom and bathroom on the first floor.

The property is renovated, equipped with independent heating with new boiler, air conditioning, mosquito nets, exposed beams, double-glazed windows.

The building in which the apartment is located is in excellent condition with a recently renovated roof.

Ideal as a pied a terre or investment for tourist rentals.