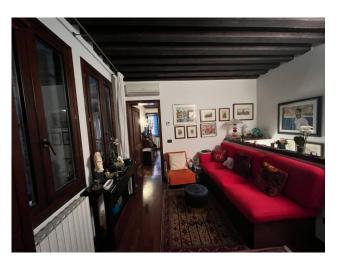

## Apartment for sale in Venezia Castello € 310.000 Ref. CBI138-1959-127

60 sq.m. | Bathrooms: 1 | Bedrooms: 1 | Rooms: 3

Venice Castello Campo Santa Marina restored single door apartment.

Behind Campo Santa Marina, two minutes from the Rialto Bridge and 5 minutes from Piazza San Marco, apartment located on the first floor with exclusive entrance and possibility of creating SEPTIC TANKS.

The property consists of an entrance hall with laundry on the ground floor, entrance lounge, kitchen, large double bedroom and bathroom on the first floor.

The property is renovated, equipped with independent heating with new boiler, air conditioning, mosquito nets, exposed beams, double-glazed windows.

The building in which the apartment is located is in excellent condition with a recently renovated roof.

Ideal as a pied a terre or investment for tourist rentals.