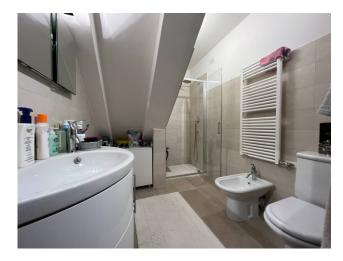

The property consists of an entrance hall with laundry on the ground floor, entrance lounge, kitchen, large double bedroom and bathroom on the first floor.

The property is renovated, equipped with independent heating with new boiler, air conditioning, mosquito nets, exposed beams, double-glazed windows.