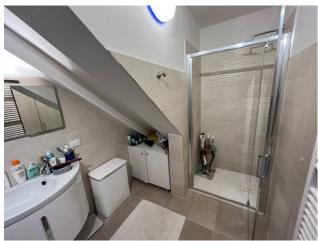

The property consists of an entrance hall with laundry on the ground floor, entrance lounge, kitchen, large double bedroom and bathroom on the first floor.

The property is renovated, equipped with independent heating with new boiler, air conditioning, mosquito nets, exposed beams, double-glazed windows.

The building in which the apartment is located is in excellent condition with a recently renovated roof.

Ideal as a pied a terre or investment for tourist rentals.