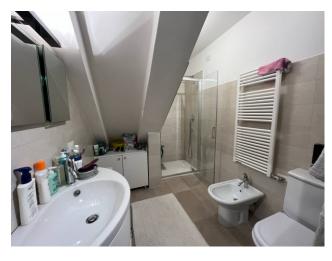

The property consists of an entrance hall with laundry on the ground floor, entrance lounge, kitchen, large double bedroom and bathroom on the first floor.

The property is renovated, equipped with independent heating with new boiler, air conditioning, mosquito nets, exposed beams, double-glazed windows.

The building in which the apartment is located is in excellent condition with a recently renovated roof.

Ideal as a pied a terre or investment for tourist rentals.