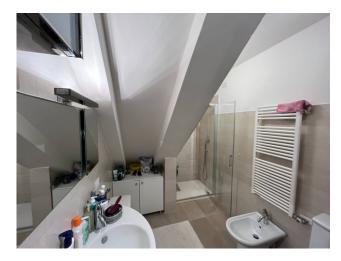

The property consists of an entrance hall with laundry on the ground floor, entrance lounge, kitchen, large double bedroom and bathroom on the first floor.

The property is renovated, equipped with independent heating with new boiler, air conditioning, mosquito nets, exposed beams, double-glazed windows.

The building in which the apartment is located is in excellent condition with a recently renovated roof.

Ideal as a pied a terre or investment for tourist rentals.