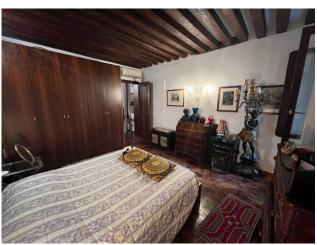

## Apartment for sale in Venezia Castello € 310.000 Ref. CBI138-1959-127

60 sq.m. | Bathrooms: 1 | Bedrooms: 1 | Rooms: 3

Venice Castello Campo Santa Marina restored single door apartment.

Behind Campo Santa Marina, two minutes from the Rialto Bridge and 5 minutes from Piazza San Marco, apartment located on the first floor with exclusive entrance and possibility of creating SEPTIC TANKS.

The property consists of an entrance hall with laundry on the ground floor, entrance lounge, kitchen, large double bedroom and bathroom on the first floor.

The property is renovated, equipped with independent heating with new boiler, air conditioning, mosquito nets, exposed beams, double-glazed windows.

The building in which the apartment is located is in excellent condition with a recently renovated roof.

Ideal as a pied a terre or investment for tourist rentals.