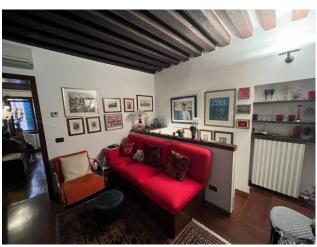

## Apartment for sale in Venezia Castello € 310.000 Ref. CBI138-1959-127

60 sq.m. | Bathrooms: 1 | Bedrooms: 1 | Rooms: 3

Venice Castello Campo Santa Marina restored single door apartment.

Behind Campo Santa Marina, two minutes from the Rialto Bridge and 5 minutes from Piazza San Marco, apartment located on the first floor with exclusive entrance and possibility of creating SEPTIC TANKS.

The property consists of an entrance hall with laundry on the ground floor, entrance lounge, kitchen, large double bedroom and bathroom on the first floor.

The property is renovated, equipped with independent heating with new boiler, air conditioning, mosquito nets, exposed beams, double-glazed windows.

The building in which the apartment is located is in excellent condition with a recently renovated roof.

Ideal as a pied a terre or investment for tourist rentals.