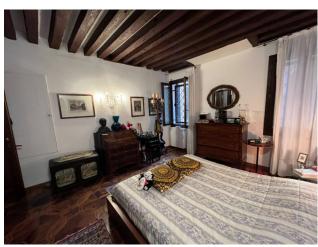

## Apartment for sale in Venezia Castello € 310.000 Ref. CBI138-1959-127

60 sq.m. | Bathrooms: 1 | Bedrooms: 1 | Rooms: 3

Venice Castello Campo Santa Marina restored single door apartment.

Behind Campo Santa Marina, two minutes from the Rialto Bridge and 5 minutes from Piazza San Marco, apartment located on the first floor with exclusive entrance and possibility of creating SEPTIC TANKS.

The property consists of an entrance hall with laundry on the ground floor, entrance lounge, kitchen, large double bedroom and bathroom on the first floor.

The property is renovated, equipped with independent heating with new boiler, air conditioning, mosquito nets, exposed beams, double-glazed windows.

The building in which the apartment is located is in excellent condition with a recently renovated roof.

Ideal as a pied a terre or investment for tourist rentals.