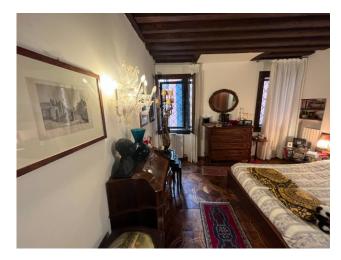

## Apartment for sale in Venezia Castello € 310.000 Ref. CBI138-1959-127

60 sq.m. | Bathrooms: 1 | Bedrooms: 1 | Rooms: 3

Venice Castello Campo Santa Marina restored single door apartment.

Behind Campo Santa Marina, two minutes from the Rialto Bridge and 5 minutes from Piazza San Marco, apartment located on the first floor with exclusive entrance and possibility of creating SEPTIC TANKS.

The property consists of an entrance hall with laundry on the ground floor, entrance lounge, kitchen, large double bedroom and bathroom on the first floor.

The property is renovated, equipped with independent heating with new boiler, air conditioning, mosquito nets, exposed beams, double-glazed windows.

The building in which the apartment is located is in excellent condition with a recently renovated roof.

Ideal as a pied a terre or investment for tourist rentals.