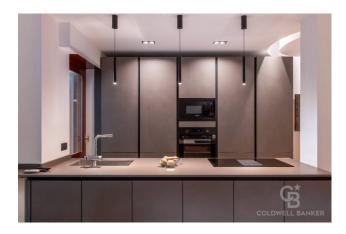

As soon as you enter, your gaze is drawn to the wonderful window in the living room which creates visual continuity with the garden. The environment, modern but warm, offers quality finishes and materials. The large French window leads to the garden, cared for and organized to be enjoyed in every season. The open kitchen, entirely custom-made and fully equipped, embellishes the environment. Attention to detail can be found in the master bedroom, in the second bedroom and in the luxurious bathroom.