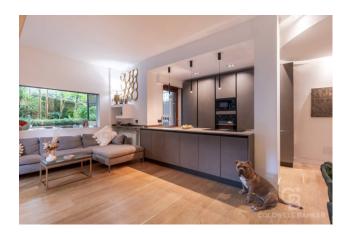

As soon as you enter, your gaze is drawn to the wonderful window in the living room which creates visual continuity with the garden. The environment, modern but warm, offers quality finishes and materials. The large French window leads to the garden, cared for and organized to be enjoyed in every season. The open kitchen, entirely custom-made and fully equipped, embellishes the environment. Attention to detail can be found in the master bedroom, in the second bedroom and in the luxurious bathroom.