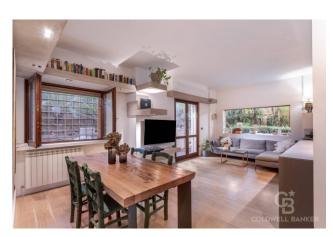

As soon as you enter, your gaze is drawn to the wonderful window in the living room which creates visual continuity with the garden. The environment, modern but warm, offers quality finishes and materials. The large French window leads to the garden, cared for and organized to be enjoyed in every season. The open kitchen, entirely custom-made and fully equipped, embellishes the environment. Attention to detail can be found in the master bedroom, in the second bedroom and in the luxurious bathroom.

The large walk-in closet completes the layout of the house.

The garden offers a unique opportunity to enjoy your outdoor space, perfect for relaxing, entertaining friends, family and your pets. The property includes a comfortable garage.