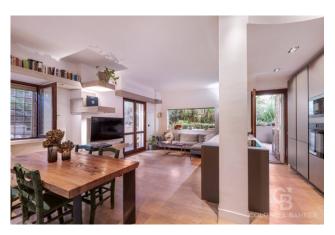

As soon as you enter, your gaze is drawn to the wonderful window in the living room which creates visual continuity with the garden. The environment, modern but warm, offers quality finishes and materials. The large French window leads to the garden, cared for and organized to be enjoyed in every season. The open kitchen, entirely custom-made and fully equipped, embellishes the environment. Attention to detail can be found in the master bedroom, in the second bedroom and in the luxurious bathroom.