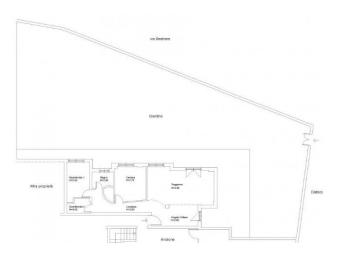

### 115 sq.m. | Bathrooms: 1 | Bedrooms: 2 | Rooms: 3

Cortina d'Ampezzo - Via Sestriere

We offer for sale a beautifully renovated apartment on the ground floor of an elegant building close to the Insugherata Park, with a magnificent private exotic garden of 300 m2.

As soon as you enter, your gaze is drawn to the wonderful window in the living room which creates visual continuity with the garden. The environment, modern but warm, offers quality finishes and materials. The large French window leads to the garden, cared for and organized to be enjoyed in every season. The open kitchen, entirely custom-made and fully equipped, embellishes the environment. Attention to detail can be found in the master bedroom, in the second bedroom and in the luxurious bathroom.

The large walk-in closet completes the layout of the house.

The garden offers a unique opportunity to enjoy your outdoor space, perfect for relaxing, entertaining friends, family and your pets. The property includes a comfortable garage.