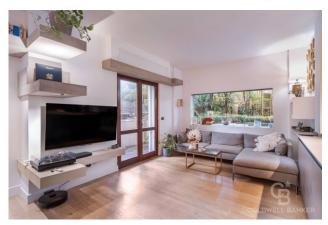

As soon as you enter, your gaze is drawn to the wonderful window in the living room which creates visual continuity with the garden. The environment, modern but warm, offers quality finishes and materials. The large French window leads to the garden, cared for and organized to be enjoyed in every season. The open kitchen, entirely custom-made and fully equipped, embellishes the environment. Attention to detail can be found in the master bedroom, in the second bedroom and in the luxurious bathroom.