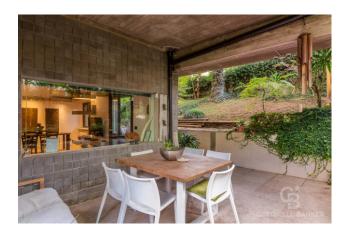

As soon as you enter, your gaze is drawn to the wonderful window in the living room which creates visual continuity with the garden. The environment, modern but warm, offers quality finishes and materials. The large French window leads to the garden, cared for and organized to be enjoyed in every season. The open kitchen, entirely custom-made and fully equipped, embellishes the environment. Attention to detail can be found in the master bedroom, in the second bedroom and in the luxurious bathroom.

The large walk-in closet completes the layout of the house.

The garden offers a unique opportunity to enjoy your outdoor space, perfect for relaxing, entertaining friends, family and your pets. The property includes a comfortable garage.