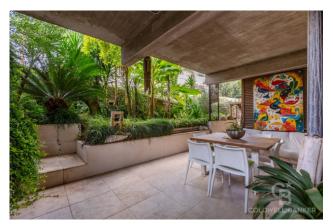

### 115 sq.m. | Bathrooms: 1 | Bedrooms: 2 | Rooms: 3

Cortina d'Ampezzo - Via Sestriere

We offer for sale a beautifully renovated apartment on the ground floor of an elegant building close to the Insugherata Park, with a magnificent private exotic garden of 300 m2.

The large walk-in closet completes the layout of the house.

The garden offers a unique opportunity to enjoy your outdoor space, perfect for relaxing, entertaining friends, family and your pets. The property includes a comfortable garage.