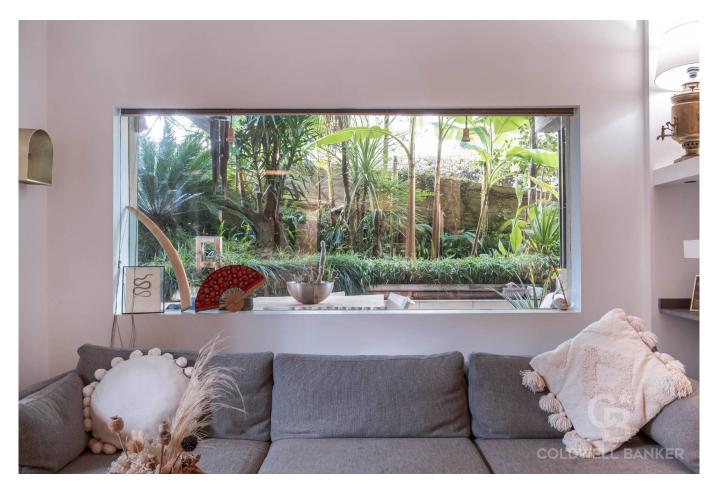

As soon as you enter, your gaze is drawn to the wonderful window in the living room which creates visual continuity with the garden. The environment, modern but warm, offers quality finishes and materials. The large French window leads to the garden, cared for and organized to be enjoyed in every season. The open kitchen, entirely custom-made and fully equipped, embellishes the environment. Attention to detail can be found in the master bedroom, in the second bedroom and in the luxurious bathroom.