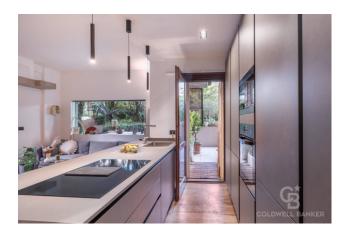

As soon as you enter, your gaze is drawn to the wonderful window in the living room which creates visual continuity with the garden. The environment, modern but warm, offers quality finishes and materials. The large French window leads to the garden, cared for and organized to be enjoyed in every season. The open kitchen, entirely custom-made and fully equipped, embellishes the environment. Attention to detail can be found in the master bedroom, in the second bedroom and in the luxurious bathroom.