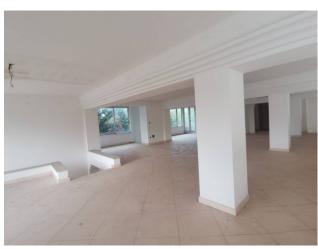

Inside the venue, you will find 5 bathrooms, ensuring the comfort necessary to meet the needs of your customers and your staff. Open plan environments allow you to customize the space depending on the needs of your business, whether it is a restaurant, a gym, a professional studio or a commercial space for your project.

The ground floor features an internal workshop, perfect for craft or creative activities, while the mezzanine floor offers a large additional environment that can be adapted to your specific needs.

This commercial space is ready for use, which means you can start realizing your vision without having to undertake expensive renovations. Its flexibility and adaptability make this space a blank canvas to realize your entrepreneurial dream.