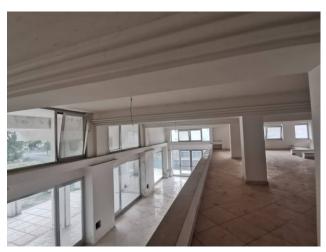

## Commercial Property for sale in Galatina € 148.000 Ref. CBI104-622-173

255 sq.m. | Bathrooms: 5 | Rooms: 3

GALATINA - CONTRADA GUIDANO - Multi-purpose commercial premises with large size

In a strategic area of Galatina, in Contrada Guidano, there is a commercial space of considerable size, which stands out for its versatility and brightness. With 255 square meters available, this space offers ample opportunities to develop your business in a welcoming and well-located environment.

The 6 windows, located on two sides, give the venue exceptional visibility, being positioned on a corner street. The porch and the exclusive courtyard add a touch of elegance and flexibility to the space, ideal for welcoming customers and visitors in a pleasant context.

The ground floor features an internal workshop, perfect for craft or creative activities, while the mezzanine floor offers a large additional environment that can be adapted to your specific needs.

This commercial space is ready for use, which means you can start realizing your vision without having to undertake expensive renovations. Its flexibility and adaptability make this space a blank canvas to realize your entrepreneurial dream.