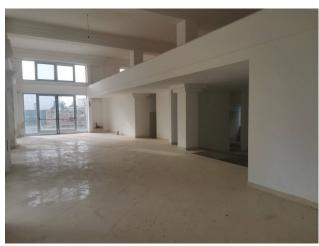

The ground floor features an internal workshop, perfect for craft or creative activities, while the mezzanine floor offers a large additional environment that can be adapted to your specific needs.

This commercial space is ready for use, which means you can start realizing your vision without having to undertake expensive renovations. Its flexibility and adaptability make this space a blank canvas to realize your entrepreneurial dream.