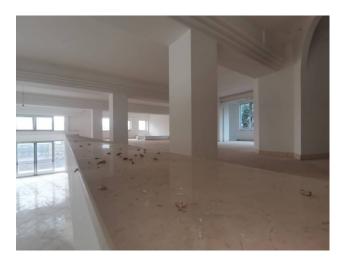

Inside the venue, you will find 5 bathrooms, ensuring the comfort necessary to meet the needs of your customers and your staff. Open plan environments allow you to customize the space depending on the needs of your business, whether it is a restaurant, a gym, a professional studio or a commercial space for your project.

The ground floor features an internal workshop, perfect for craft or creative activities, while the mezzanine floor offers a large additional environment that can be adapted to your specific needs.

This commercial space is ready for use, which means you can start realizing your vision without having to undertake expensive renovations. Its flexibility and adaptability make this space a blank canvas to realize your entrepreneurial dream.