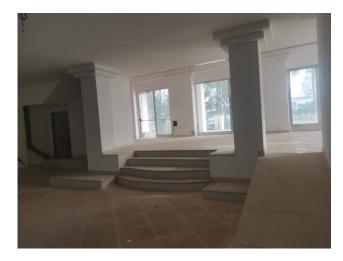

Inside the venue, you will find 5 bathrooms, ensuring the comfort necessary to meet the needs of your customers and your staff. Open plan environments allow you to customize the space depending on the needs of your business, whether it is a restaurant, a gym, a professional studio or a commercial space for your project.

The ground floor features an internal workshop, perfect for craft or creative activities, while the mezzanine floor offers a large additional environment that can be adapted to your specific needs.

This commercial space is ready for use, which means you can start realizing your vision without having to undertake expensive renovations. Its flexibility and adaptability make this space a blank canvas to realize your entrepreneurial dream.