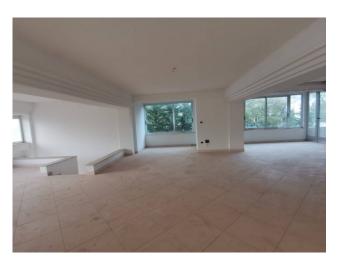

The 6 windows, located on two sides, give the venue exceptional visibility, being positioned on a corner street. The porch and the exclusive courtyard add a touch of elegance and flexibility to the space, ideal for welcoming customers and visitors in a pleasant context.

Inside the venue, you will find 5 bathrooms, ensuring the comfort necessary to meet the needs of your customers and your staff. Open plan environments allow you to customize the space depending on the needs of your business, whether it is a restaurant, a gym, a professional studio or a commercial space for your project.