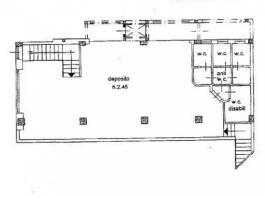

Inside the venue, you will find 5 bathrooms, ensuring the comfort necessary to meet the needs of your customers and your staff. Open plan environments allow you to customize the space depending on the needs of your business, whether it is a restaurant, a gym, a professional studio or a commercial space for your project.

The ground floor features an internal workshop, perfect for craft or creative activities, while the mezzanine floor offers a large additional environment that can be adapted to your specific needs.

This commercial space is ready for use, which means you can start realizing your vision without having to undertake expensive renovations. Its flexibility and adaptability make this space a blank canvas to realize your entrepreneurial dream.

PIANO TERRA

AMMEZZATO