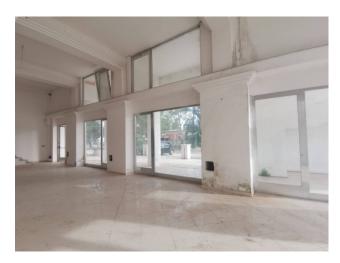

## Commercial Property for sale in Galatina € 148.000 Ref. CBI104-622-173

255 sq.m. | Bathrooms: 5 | Rooms: 3

GALATINA - CONTRADA GUIDANO - Multi-purpose commercial premises with large size

In a strategic area of Galatina, in Contrada Guidano, there is a commercial space of considerable size, which stands out for its versatility and brightness. With 255 square meters available, this space offers ample opportunities to develop your business in a welcoming and well-located environment.

The 6 windows, located on two sides, give the venue exceptional visibility, being positioned on a corner street. The porch and the exclusive courtyard add a touch of elegance and flexibility to the space, ideal for welcoming customers and visitors in a pleasant context.

Inside the venue, you will find 5 bathrooms, ensuring the comfort necessary to meet the needs of your customers and your staff. Open plan environments allow you to customize the space depending on the needs of your business, whether it is a restaurant, a gym, a professional studio or a commercial space for your project.