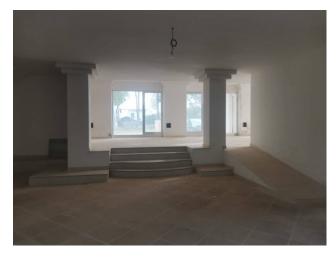

Inside the venue, you will find 5 bathrooms, ensuring the comfort necessary to meet the needs of your customers and your staff. Open plan environments allow you to customize the space depending on the needs of your business, whether it is a restaurant, a gym, a professional studio or a commercial space for your project.

The ground floor features an internal workshop, perfect for craft or creative activities, while the mezzanine floor offers a large additional environment that can be adapted to your specific needs.

This commercial space is ready for use, which means you can start realizing your vision without having to undertake expensive renovations. Its flexibility and adaptability make this space a blank canvas to realize your entrepreneurial dream.