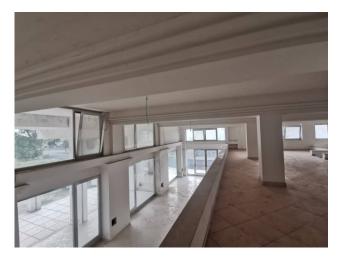

## Commercial Property for sale in Galatina € 148.000 Ref. CBI104-622-173

255 sq.m. | Bathrooms: 5 | Rooms: 3

GALATINA - CONTRADA GUIDANO - Multi-purpose commercial premises with large size

In a strategic area of Galatina, in Contrada Guidano, there is a commercial space of considerable size, which stands out for its versatility and brightness. With 255 square meters available, this space offers ample opportunities to develop your business in a welcoming and well-located environment.

The ground floor features an internal workshop, perfect for craft or creative activities, while the mezzanine floor offers a large additional environment that can be adapted to your specific needs.

This commercial space is ready for use, which means you can start realizing your vision without having to undertake expensive renovations. Its flexibility and adaptability make this space a blank canvas to realize your entrepreneurial dream.