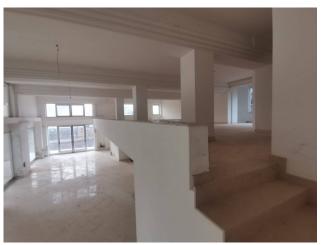

## Commercial Property for sale in Galatina € 148.000 Ref. CBI104-622-173

255 sq.m. | Bathrooms: 5 | Rooms: 3

GALATINA - CONTRADA GUIDANO - Multi-purpose commercial premises with large size

In a strategic area of Galatina, in Contrada Guidano, there is a commercial space of considerable size, which stands out for its versatility and brightness. With 255 square meters available, this space offers ample opportunities to develop your business in a welcoming and well-located environment.

Inside the venue, you will find 5 bathrooms, ensuring the comfort necessary to meet the needs of your customers and your staff. Open plan environments allow you to customize the space depending on the needs of your business, whether it is a restaurant, a gym, a professional studio or a commercial space for your project.

The ground floor features an internal workshop, perfect for craft or creative activities, while the mezzanine floor offers a large additional environment that can be adapted to your specific needs.

This commercial space is ready for use, which means you can start realizing your vision without having to undertake expensive renovations. Its flexibility and adaptability make this space a blank canvas to realize your entrepreneurial dream.