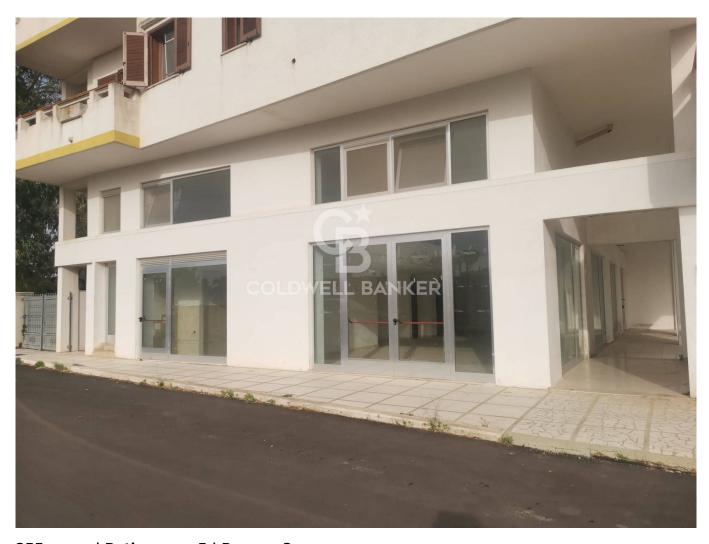

## Commercial Property for sale in Galatina € 148.000 Ref. CBI104-622-173

255 sq.m. | Bathrooms: 5 | Rooms: 3

GALATINA - CONTRADA GUIDANO - Multi-purpose commercial premises with large size

In a strategic area of Galatina, in Contrada Guidano, there is a commercial space of considerable size, which stands out for its versatility and brightness. With 255 square meters available, this space offers ample opportunities to develop your business in a welcoming and well-located environment.

The 6 windows, located on two sides, give the venue exceptional visibility, being positioned on a corner street. The porch and the exclusive courtyard add a touch of elegance and flexibility to the space, ideal for welcoming customers and visitors in a pleasant context.

## **Features**

| Number of shop windows: 6      |                               |
|--------------------------------|-------------------------------|
| Covered sq.m.: 240 sq.m.       | Uncovered sq.m.: 30 sq.m.     |
| Rooms: 3                       | Internal condition: Excellent |
| Total sqm: 255 sq.m.           | Bathrooms: 5                  |
| Zip Code: 73013                | Municipality: Galatina        |
| Categoria: Commercial Property | Address: Viale Degli Ulivi    |
| Property ID: CBI104-622-173    | Contract: Sale                |