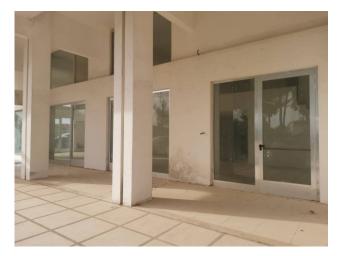

Inside the venue, you will find 5 bathrooms, ensuring the comfort necessary to meet the needs of your customers and your staff. Open plan environments allow you to customize the space depending on the needs of your business, whether it is a restaurant, a gym, a professional studio or a commercial space for your project.

The ground floor features an internal workshop, perfect for craft or creative activities, while the mezzanine floor offers a large additional environment that can be adapted to your specific needs.

This commercial space is ready for use, which means you can start realizing your vision without having to undertake expensive renovations. Its flexibility and adaptability make this space a blank canvas to realize your entrepreneurial dream.