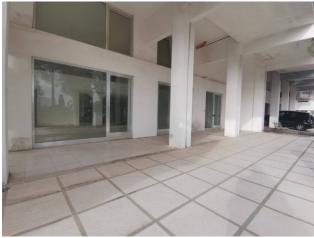

Inside the venue, you will find 5 bathrooms, ensuring the comfort necessary to meet the needs of your customers and your staff. Open plan environments allow you to customize the space depending on the needs of your business, whether it is a restaurant, a gym, a professional studio or a commercial space for your project.

The ground floor features an internal workshop, perfect for craft or creative activities, while the mezzanine floor offers a large additional environment that can be adapted to your specific needs.

This commercial space is ready for use, which means you can start realizing your vision without having to undertake expensive renovations. Its flexibility and adaptability make this space a blank canvas to realize your entrepreneurial dream.