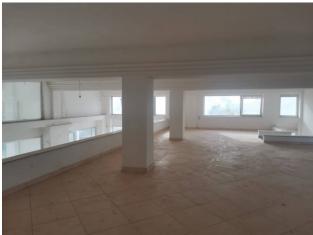

## Commercial Property for sale in Galatina € 148.000 Ref. CBI104-622-173

255 sq.m. | Bathrooms: 5 | Rooms: 3

GALATINA - CONTRADA GUIDANO - Multi-purpose commercial premises with large size

In a strategic area of Galatina, in Contrada Guidano, there is a commercial space of considerable size, which stands out for its versatility and brightness. With 255 square meters available, this space offers ample opportunities to develop your business in a welcoming and well-located environment.

The ground floor features an internal workshop, perfect for craft or creative activities, while the mezzanine floor offers a large additional environment that can be adapted to your specific needs.

This commercial space is ready for use, which means you can start realizing your vision without having to undertake expensive renovations. Its flexibility and adaptability make this space a blank canvas to realize your entrepreneurial dream.