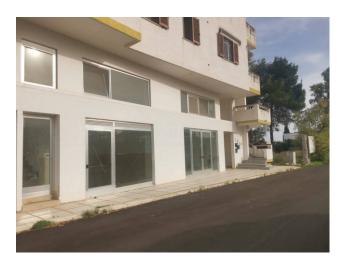

The 6 windows, located on two sides, give the venue exceptional visibility, being positioned on a corner street. The porch and the exclusive courtyard add a touch of elegance and flexibility to the space, ideal for welcoming customers and visitors in a pleasant context.

## **Features**

| Number of shop windows: 6      |                               |
|--------------------------------|-------------------------------|
| Covered sq.m.: 240 sq.m.       | Uncovered sq.m.: 30 sq.m.     |
| Rooms: 3                       | Internal condition: Excellent |
| Total sqm: 255 sq.m.           | Bathrooms: 5                  |
| Zip Code: 73013                | Municipality: Galatina        |
| Categoria: Commercial Property | Address: Viale Degli Ulivi    |
| Property ID: CBI104-622-173    | Contract: Sale                |