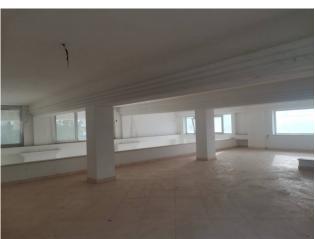

## Commercial Property for sale in Galatina € 148.000 Ref. CBI104-622-173

255 sq.m. | Bathrooms: 5 | Rooms: 3

GALATINA - CONTRADA GUIDANO - Multi-purpose commercial premises with large size

In a strategic area of Galatina, in Contrada Guidano, there is a commercial space of considerable size, which stands out for its versatility and brightness. With 255 square meters available, this space offers ample opportunities to develop your business in a welcoming and well-located environment.

Inside the venue, you will find 5 bathrooms, ensuring the comfort necessary to meet the needs of your customers and your staff. Open plan environments allow you to customize the space depending on the needs of your business, whether it is a restaurant, a gym, a professional studio or a commercial space for your project.

The ground floor features an internal workshop, perfect for craft or creative activities, while the mezzanine floor offers a large additional environment that can be adapted to your specific needs.

This commercial space is ready for use, which means you can start realizing your vision without having to undertake expensive renovations. Its flexibility and adaptability make this space a blank canvas to realize your entrepreneurial dream.