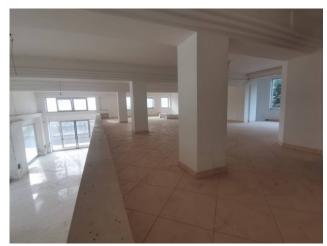

## Commercial Property for sale in Galatina € 148.000 Ref. CBI104-622-173

255 sq.m. | Bathrooms: 5 | Rooms: 3

GALATINA - CONTRADA GUIDANO - Multi-purpose commercial premises with large size

In a strategic area of Galatina, in Contrada Guidano, there is a commercial space of considerable size, which stands out for its versatility and brightness. With 255 square meters available, this space offers ample opportunities to develop your business in a welcoming and well-located environment.

Inside the venue, you will find 5 bathrooms, ensuring the comfort necessary to meet the needs of your customers and your staff. Open plan environments allow you to customize the space depending on the needs of your business, whether it is a restaurant, a gym, a professional studio or a commercial space for your project.

The ground floor features an internal workshop, perfect for craft or creative activities, while the mezzanine floor offers a large additional environment that can be adapted to your specific needs.

This commercial space is ready for use, which means you can start realizing your vision without having to undertake expensive renovations. Its flexibility and adaptability make this space a blank canvas to realize your entrepreneurial dream.