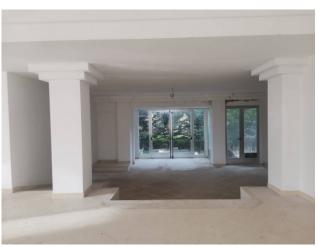

## Commercial Property for sale in Galatina € 148.000 Ref. CBI104-622-173

255 sq.m. | Bathrooms: 5 | Rooms: 3

GALATINA - CONTRADA GUIDANO - Multi-purpose commercial premises with large size

In a strategic area of Galatina, in Contrada Guidano, there is a commercial space of considerable size, which stands out for its versatility and brightness. With 255 square meters available, this space offers ample opportunities to develop your business in a welcoming and well-located environment.

The 6 windows, located on two sides, give the venue exceptional visibility, being positioned on a corner street. The porch and the exclusive courtyard add a touch of elegance and flexibility to the space, ideal for welcoming customers and visitors in a pleasant context.

Inside the venue, you will find 5 bathrooms, ensuring the comfort necessary to meet the needs of your customers and your staff. Open plan environments allow you to customize the space depending on the needs of your business, whether it is a restaurant, a gym, a professional studio or a commercial space for your project.