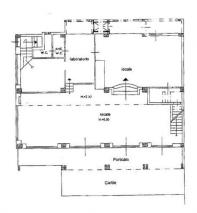

The ground floor features an internal workshop, perfect for craft or creative activities, while the mezzanine floor offers a large additional environment that can be adapted to your specific needs.

This commercial space is ready for use, which means you can start realizing your vision without having to undertake expensive renovations. Its flexibility and adaptability make this space a blank canvas to realize your entrepreneurial dream.

PIANO TERRA

AMMEZZATO