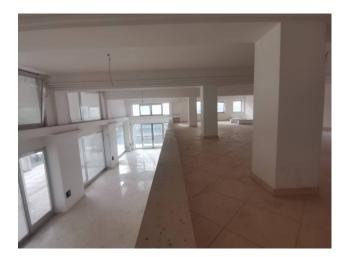

## Commercial Property for sale in Galatina € 148.000 Ref. CBI104-622-173

255 sq.m. | Bathrooms: 5 | Rooms: 3

GALATINA - CONTRADA GUIDANO - Multi-purpose commercial premises with large size

In a strategic area of Galatina, in Contrada Guidano, there is a commercial space of considerable size, which stands out for its versatility and brightness. With 255 square meters available, this space offers ample opportunities to develop your business in a welcoming and well-located environment.

The 6 windows, located on two sides, give the venue exceptional visibility, being positioned on a corner street. The porch and the exclusive courtyard add a touch of elegance and flexibility to the space, ideal for welcoming customers and visitors in a pleasant context.

Inside the venue, you will find 5 bathrooms, ensuring the comfort necessary to meet the needs of your customers and your staff. Open plan environments allow you to customize the space depending on the needs of your business, whether it is a restaurant, a gym, a professional studio or a commercial space for your project.