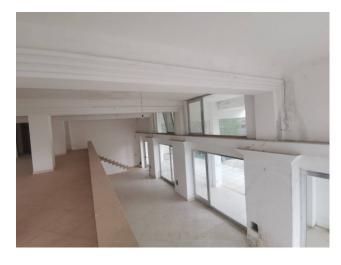

## Commercial Property for sale in Galatina € 148.000 Ref. CBI104-622-173

255 sq.m. | Bathrooms: 5 | Rooms: 3

GALATINA - CONTRADA GUIDANO - Multi-purpose commercial premises with large size

In a strategic area of Galatina, in Contrada Guidano, there is a commercial space of considerable size, which stands out for its versatility and brightness. With 255 square meters available, this space offers ample opportunities to develop your business in a welcoming and well-located environment.

The ground floor features an internal workshop, perfect for craft or creative activities, while the mezzanine floor offers a large additional environment that can be adapted to your specific needs.

This commercial space is ready for use, which means you can start realizing your vision without having to undertake expensive renovations. Its flexibility and adaptability make this space a blank canvas to realize your entrepreneurial dream.