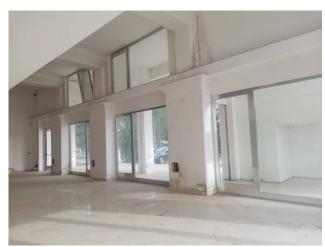

## Commercial Property for sale in Galatina € 148.000 Ref. CBI104-622-173

255 sq.m. | Bathrooms: 5 | Rooms: 3

GALATINA - CONTRADA GUIDANO - Multi-purpose commercial premises with large size

In a strategic area of Galatina, in Contrada Guidano, there is a commercial space of considerable size, which stands out for its versatility and brightness. With 255 square meters available, this space offers ample opportunities to develop your business in a welcoming and well-located environment.

The 6 windows, located on two sides, give the venue exceptional visibility, being positioned on a corner street. The porch and the exclusive courtyard add a touch of elegance and flexibility to the space, ideal for welcoming customers and visitors in a pleasant context.

Inside the venue, you will find 5 bathrooms, ensuring the comfort necessary to meet the needs of your customers and your staff. Open plan environments allow you to customize the space depending on the needs of your business, whether it is a restaurant, a gym, a professional studio or a commercial space for your project.