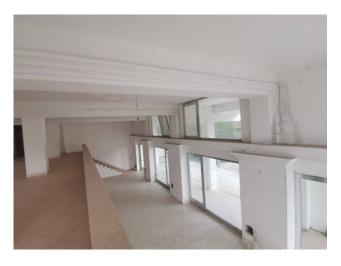

## Commercial Property for sale in Galatina € 148.000 Ref. CBI104-622-173

255 sq.m. | Bathrooms: 5 | Rooms: 3

GALATINA - CONTRADA GUIDANO - Multi-purpose commercial premises with large size

In a strategic area of Galatina, in Contrada Guidano, there is a commercial space of considerable size, which stands out for its versatility and brightness. With 255 square meters available, this space offers ample opportunities to develop your business in a welcoming and well-located environment.

The ground floor features an internal workshop, perfect for craft or creative activities, while the mezzanine floor offers a large additional environment that can be adapted to your specific needs.

This commercial space is ready for use, which means you can start realizing your vision without having to undertake expensive renovations. Its flexibility and adaptability make this space a blank canvas to realize your entrepreneurial dream.