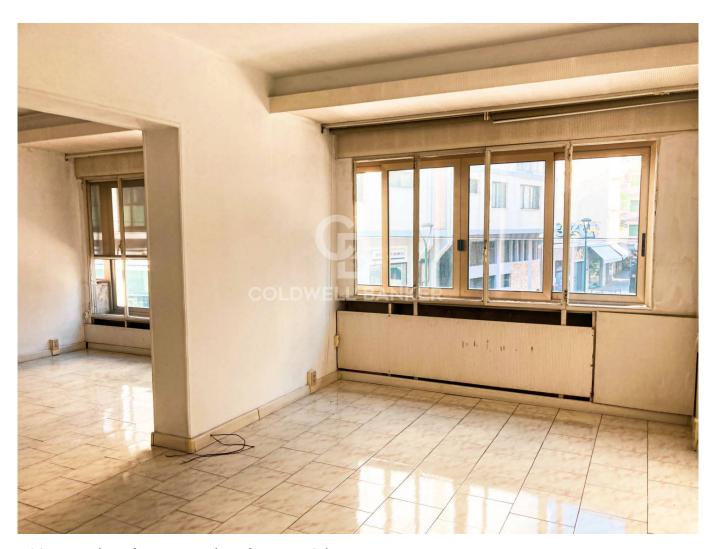

## 160 sq.m. | Bathrooms: 1 | Bedrooms: 3 | Rooms: 5

Very central Mestre large apartment.

In a very central and quiet area we offer for sale a large apartment located on the first floor of an elegant condominium with a lift. The property consists of a large entrance hall, kitchen, double living room with fireplace, three other rooms, bathroom, closet, laundry room and a terrace of approximately 40 m2, which is accessed from the kitchen.

The apartment, although in good maintenance conditions, requires modernization works. Central heating with thermo-valves.