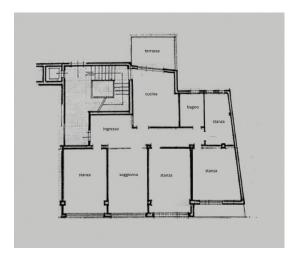

## 160 sq.m. | Bathrooms: 1 | Bedrooms: 3 | Rooms: 5

Very central Mestre large apartment.

In a very central and quiet area we offer for sale a large apartment located on the first floor of an elegant condominium with a lift. The property consists of a large entrance hall, kitchen, double living room with fireplace, three other rooms, bathroom, closet, laundry room and a terrace of approximately 40 m2, which is accessed from the kitchen.