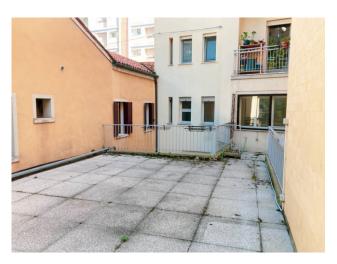

## 160 sq.m. | Bathrooms: 1 | Bedrooms: 3 | Rooms: 5

Very central Mestre large apartment.

In a very central and quiet area we offer for sale a large apartment located on the first floor of an elegant condominium with a lift. The property consists of a large entrance hall, kitchen, double living room with fireplace, three other rooms, bathroom, closet, laundry room and a terrace of approximately 40 m2, which is accessed from the kitchen.

## **Features**

Property ID: CBI138-1970-126 Contract: Sale

| Categoria: Apartment                              | Address: Via Antonio Olivi                       |
|---------------------------------------------------|--------------------------------------------------|
| Zip Code: 30171                                   | Municipality: Venezia                            |
| Zona: Mestre                                      | Total sqm: 160 sq.m.                             |
| Bedrooms: 3                                       | Bathrooms: 1                                     |
| Rooms: 5                                          | Internal condition: To Be Cleaned                |
| Floor: 1                                          | Total floors: 5                                  |
| Independent heating: Central Heating with Counter | Lift: Yes                                        |
| Date of construction: 1970                        | Current Status: Available after the deed of sale |
| Condominium costs: € 200                          | Balconies: Present                               |
| Terrace: Present, 40 sq.m.                        | Kitchen: Regular Kitchen                         |