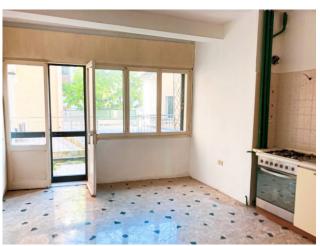

## 160 sq.m. | Bathrooms: 1 | Bedrooms: 3 | Rooms: 5

Very central Mestre large apartment.

In a very central and quiet area we offer for sale a large apartment located on the first floor of an elegant condominium with a lift. The property consists of a large entrance hall, kitchen, double living room with fireplace, three other rooms, bathroom, closet, laundry room and a terrace of approximately 40 m2, which is accessed from the kitchen.

The apartment, although in good maintenance conditions, requires modernization works. Central heating with thermo-valves.

## **Features**

Property ID: CBI138-1970-126 Contract: Sale

| Categoria: Apartment                              | Address: Via Antonio Olivi                       |
|---------------------------------------------------|--------------------------------------------------|
| Zip Code: 30171                                   | Municipality: Venezia                            |
| Zona: Mestre                                      | Total sqm: 160 sq.m.                             |
| Bedrooms: 3                                       | Bathrooms: 1                                     |
| Rooms: 5                                          | Internal condition: To Be Cleaned                |
| Floor: 1                                          | Total floors: 5                                  |
| Independent heating: Central Heating with Counter | Lift: Yes                                        |
| Date of construction: 1970                        | Current Status: Available after the deed of sale |
| Condominium costs: € 200                          | Balconies: Present                               |
| Terrace: Present, 40 sq.m.                        | Kitchen: Regular Kitchen                         |