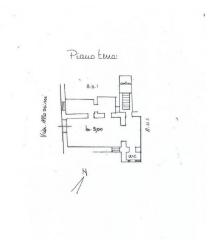

Zona: Centro Storico Total sqm: 118 sq.m.

Bathrooms: 1 Rooms: 3

Internal condition: Excellent Covered sq.m.: 100 sq.m.

Number of shop windows: 1

Rooms

 $Ingresso: 5 \ sq.m. \\ Loft: 40 \ sq.m.$ 

Loft: 15 sq.m. Loft: 12 sq.m.

Loft: 15 sq.m. Bagno: 3 sq.m.