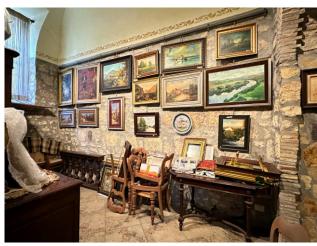

## 118 sq.m. | Bathrooms: 1 | Rooms: 3

In Tarquinia in Via Mazzini, we offer for sale a 118 m2 commercial space, located in the heart of the charming historic centre, this commercial space with shop window is an architectural gem that captures the historical and cultural essence of the city. Its privileged location in the immediate vicinity of Palazzo Vitelleschi, now home to the National Etruscan Museum, makes it the ideal place to attract residents and visitors eager to explore the rich history and artistic beauty of the area.

The building itself is a work of architectural art, with its characteristic ribbed vaults giving the venue a unique and evocative atmosphere. The typical stone inside adds a touch of authenticity and a welcoming atmosphere, creating a unique visual and spatial experience for anyone who crosses the threshold.

The shop window directly on the street offers an extraordinary opportunity to display the products or services for sale, attracting the attention of passers-by and inviting them to enter and discover the wonders inside. This space is perfect for a wide range of businesses, from the arts and crafts sector to tourism, from catering to designer clothing. The unique atmosphere, the strategic position and the suggestive architecture make this place an ideal and inspiring place for anyone who wants to start their own business.