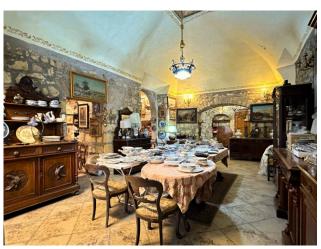

## 118 sq.m. | Bathrooms: 1 | Rooms: 3

In Tarquinia in Via Mazzini, we offer for sale a 118 m2 commercial space, located in the heart of the charming historic centre, this commercial space with shop window is an architectural gem that captures the historical and cultural essence of the city. Its privileged location in the immediate vicinity of Palazzo Vitelleschi, now home to the National Etruscan Museum, makes it the ideal place to attract residents and visitors eager to explore the rich history and artistic beauty of the area.

The building itself is a work of architectural art, with its characteristic ribbed vaults giving the venue a unique and evocative atmosphere. The typical stone inside adds a touch of authenticity and a welcoming atmosphere, creating a unique visual and spatial experience for anyone who crosses the threshold.

The shop window directly on the street offers an extraordinary opportunity to display the products or services for sale, attracting the attention of passers-by and inviting them to enter and discover the wonders inside. This space is perfect for a wide range of businesses, from the arts and crafts sector to tourism, from catering to designer clothing. The unique atmosphere, the strategic position and the suggestive architecture make this place an ideal and inspiring place for anyone who wants to start their own business.