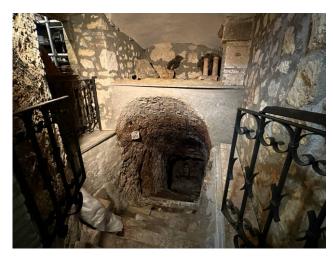

The building itself is a work of architectural art, with its characteristic ribbed vaults giving the venue a unique and evocative atmosphere. The typical stone inside adds a touch of authenticity and a welcoming atmosphere, creating a unique visual and spatial experience for anyone who crosses the threshold.