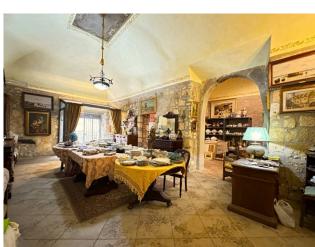

## 118 sq.m. | Bathrooms: 1 | Rooms: 3

In Tarquinia in Via Mazzini, we offer for sale a 118 m2 commercial space, located in the heart of the charming historic centre, this commercial space with shop window is an architectural gem that captures the historical and cultural essence of the city. Its privileged location in the immediate vicinity of Palazzo Vitelleschi, now home to the National Etruscan Museum, makes it the ideal place to attract residents and visitors eager to explore the rich history and artistic beauty of the area.

The building itself is a work of architectural art, with its characteristic ribbed vaults giving the venue a unique and evocative atmosphere. The typical stone inside adds a touch of authenticity and a welcoming atmosphere, creating a unique visual and spatial experience for anyone who crosses the threshold.

The shop window directly on the street offers an extraordinary opportunity to display the products or services for sale, attracting the attention of passers-by and inviting them to enter and discover the wonders inside. This space is perfect for a wide range of businesses, from the arts and crafts sector to tourism, from catering to designer clothing. The unique atmosphere, the strategic position and the suggestive architecture make this place an ideal and inspiring place for anyone who wants to start their own business.