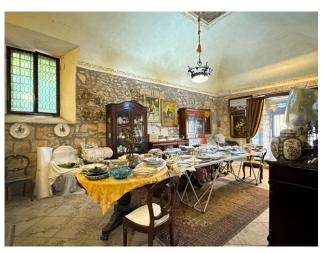

## 118 sq.m. | Bathrooms: 1 | Rooms: 3

In Tarquinia in Via Mazzini, we offer for sale a 118 m2 commercial space, located in the heart of the charming historic centre, this commercial space with shop window is an architectural gem that captures the historical and cultural essence of the city. Its privileged location in the immediate vicinity of Palazzo Vitelleschi, now home to the National Etruscan Museum, makes it the ideal place to attract residents and visitors eager to explore the rich history and artistic beauty of the area.

The building itself is a work of architectural art, with its characteristic ribbed vaults giving the venue a unique and evocative atmosphere. The typical stone inside adds a touch of authenticity and a welcoming atmosphere, creating a unique visual and spatial experience for anyone who crosses the threshold.

The shop window directly on the street offers an extraordinary opportunity to display the products or services for sale, attracting the attention of passers-by and inviting them to enter and discover the wonders inside. This space is perfect for a wide range of businesses, from the arts and crafts sector to tourism, from catering to designer clothing. The unique atmosphere, the strategic position and the suggestive architecture make this place an ideal and inspiring place for anyone who wants to start their own business.