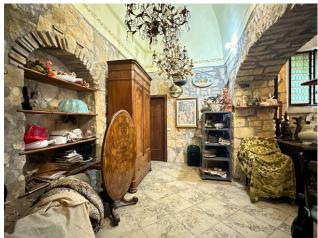

The building itself is a work of architectural art, with its characteristic ribbed vaults giving the venue a unique and evocative atmosphere. The typical stone inside adds a touch of authenticity and a welcoming atmosphere, creating a unique visual and spatial experience for anyone who crosses the threshold.

The shop window directly on the street offers an extraordinary opportunity to display the products or services for sale, attracting the attention of passers-by and inviting them to enter and discover the wonders inside. This space is perfect for a wide range of businesses, from the arts and crafts sector to tourism, from catering to designer clothing. The unique atmosphere, the strategic position and the suggestive architecture make this place an ideal and inspiring place for anyone who wants to start their own business.