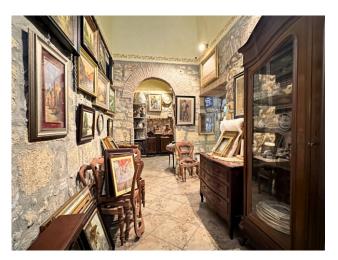

## 118 sq.m. | Bathrooms: 1 | Rooms: 3

In Tarquinia in Via Mazzini, we offer for sale a 118 m2 commercial space, located in the heart of the charming historic centre, this commercial space with shop window is an architectural gem that captures the historical and cultural essence of the city. Its privileged location in the immediate vicinity of Palazzo Vitelleschi, now home to the National Etruscan Museum, makes it the ideal place to attract residents and visitors eager to explore the rich history and artistic beauty of the area.

The building itself is a work of architectural art, with its characteristic ribbed vaults giving the venue a unique and evocative atmosphere. The typical stone inside adds a touch of authenticity and a welcoming atmosphere, creating a unique visual and spatial experience for anyone who crosses the threshold.

The shop window directly on the street offers an extraordinary opportunity to display the products or services for sale, attracting the attention of passers-by and inviting them to enter and discover the wonders inside. This space is perfect for a wide range of businesses, from the arts and crafts sector to tourism, from catering to designer clothing. The unique atmosphere, the strategic position and the suggestive architecture make this place an ideal and inspiring place for anyone who wants to start their own business.