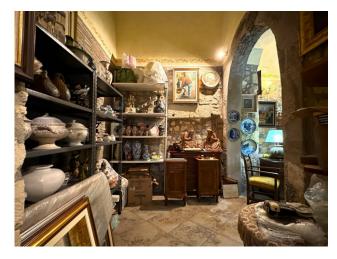

The building itself is a work of architectural art, with its characteristic ribbed vaults giving the venue a unique and evocative atmosphere. The typical stone inside adds a touch of authenticity and a welcoming atmosphere, creating a unique visual and spatial experience for anyone who crosses the threshold.

The shop window directly on the street offers an extraordinary opportunity to display the products or services for sale, attracting the attention of passers-by and inviting them to enter and discover the wonders inside. This space is perfect for a wide range of businesses, from the arts and crafts sector to tourism, from catering to designer clothing. The unique atmosphere, the strategic position and the suggestive architecture make this place an ideal and inspiring place for anyone who wants to start their own business.