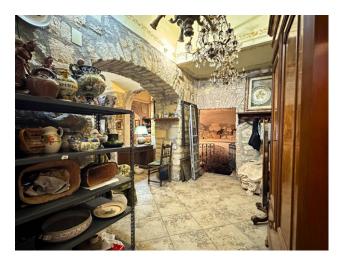

The building itself is a work of architectural art, with its characteristic ribbed vaults giving the venue a unique and evocative atmosphere. The typical stone inside adds a touch of authenticity and a welcoming atmosphere, creating a unique visual and spatial experience for anyone who crosses the threshold.

The shop window directly on the street offers an extraordinary opportunity to display the products or services for sale, attracting the attention of passers-by and inviting them to enter and discover the wonders inside. This space is perfect for a wide range of businesses, from the arts and crafts sector to tourism, from catering to designer clothing. The unique atmosphere, the strategic position and the suggestive architecture make this place an ideal and inspiring place for anyone who wants to start their own business.