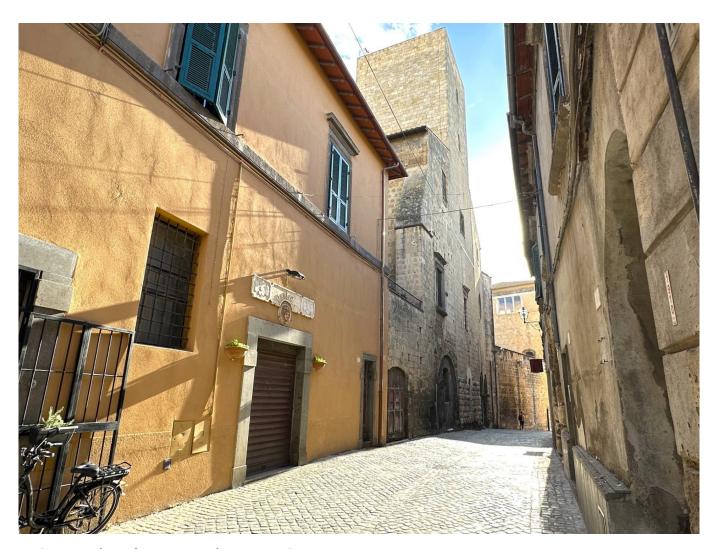

## 118 sq.m. | Bathrooms: 1 | Rooms: 3

In Tarquinia in Via Mazzini, we offer for sale a 118 m2 commercial space, located in the heart of the charming historic centre, this commercial space with shop window is an architectural gem that captures the historical and cultural essence of the city. Its privileged location in the immediate vicinity of Palazzo Vitelleschi, now home to the National Etruscan Museum, makes it the ideal place to attract residents and visitors eager to explore the rich history and artistic beauty of the area.

The building itself is a work of architectural art, with its characteristic ribbed vaults giving the venue a unique and evocative atmosphere. The typical stone inside adds a touch of authenticity and a welcoming atmosphere, creating a unique visual and spatial experience for anyone who crosses the threshold.

The shop window directly on the street offers an extraordinary opportunity to display the products or services for sale, attracting the attention of passers-by and inviting them to enter and discover the wonders inside. This space is perfect for a wide range of businesses, from the arts and crafts sector to tourism, from catering to designer clothing. The unique atmosphere, the strategic position and the suggestive architecture make this place an ideal and inspiring place for anyone who wants to start their own business.