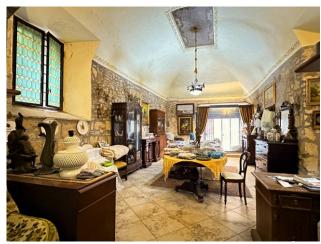

## 118 sq.m. | Bathrooms: 1 | Rooms: 3

In Tarquinia in Via Mazzini, we offer for sale a 118 m2 commercial space, located in the heart of the charming historic centre, this commercial space with shop window is an architectural gem that captures the historical and cultural essence of the city. Its privileged location in the immediate vicinity of Palazzo Vitelleschi, now home to the National Etruscan Museum, makes it the ideal place to attract residents and visitors eager to explore the rich history and artistic beauty of the area.

The building itself is a work of architectural art, with its characteristic ribbed vaults giving the venue a unique and evocative atmosphere. The typical stone inside adds a touch of authenticity and a welcoming atmosphere, creating a unique visual and spatial experience for anyone who crosses the threshold.

The shop window directly on the street offers an extraordinary opportunity to display the products or services for sale, attracting the attention of passers-by and inviting them to enter and discover the wonders inside. This space is perfect for a wide range of businesses, from the arts and crafts sector to tourism, from catering to designer clothing. The unique atmosphere, the strategic position and the suggestive architecture make this place an ideal and inspiring place for anyone who wants to start their own business.