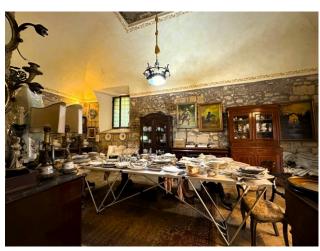

## 118 sq.m. | Bathrooms: 1 | Rooms: 3

In Tarquinia in Via Mazzini, we offer for sale a 118 m2 commercial space, located in the heart of the charming historic centre, this commercial space with shop window is an architectural gem that captures the historical and cultural essence of the city. Its privileged location in the immediate vicinity of Palazzo Vitelleschi, now home to the National Etruscan Museum, makes it the ideal place to attract residents and visitors eager to explore the rich history and artistic beauty of the area.

The building itself is a work of architectural art, with its characteristic ribbed vaults giving the venue a unique and evocative atmosphere. The typical stone inside adds a touch of authenticity and a welcoming atmosphere, creating a unique visual and spatial experience for anyone who crosses the threshold.

The shop window directly on the street offers an extraordinary opportunity to display the products or services for sale, attracting the attention of passers-by and inviting them to enter and discover the wonders inside. This space is perfect for a wide range of businesses, from the arts and crafts sector to tourism, from catering to designer clothing. The unique atmosphere, the strategic position and the suggestive architecture make this place an ideal and inspiring place for anyone who wants to start their own business.