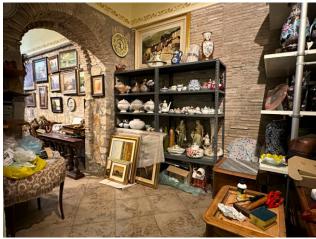

The building itself is a work of architectural art, with its characteristic ribbed vaults giving the venue a unique and evocative atmosphere. The typical stone inside adds a touch of authenticity and a welcoming atmosphere, creating a unique visual and spatial experience for anyone who crosses the threshold.

The shop window directly on the street offers an extraordinary opportunity to display the products or services for sale, attracting the attention of passers-by and inviting them to enter and discover the wonders inside. This space is perfect for a wide range of businesses, from the arts and crafts sector to tourism, from catering to designer clothing. The unique atmosphere, the strategic position and the suggestive architecture make this place an ideal and inspiring place for anyone who wants to start their own business.