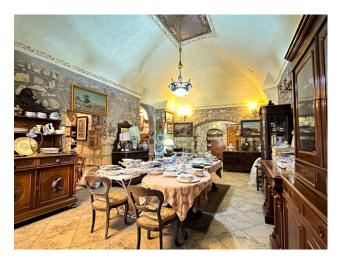

## 118 sq.m. | Bathrooms: 1 | Rooms: 3

In Tarquinia in Via Mazzini, we offer for sale a 118 m2 commercial space, located in the heart of the charming historic centre, this commercial space with shop window is an architectural gem that captures the historical and cultural essence of the city. Its privileged location in the immediate vicinity of Palazzo Vitelleschi, now home to the National Etruscan Museum, makes it the ideal place to attract residents and visitors eager to explore the rich history and artistic beauty of the area.

The building itself is a work of architectural art, with its characteristic ribbed vaults giving the venue a unique and evocative atmosphere. The typical stone inside adds a touch of authenticity and a welcoming atmosphere, creating a unique visual and spatial experience for anyone who crosses the threshold.

The shop window directly on the street offers an extraordinary opportunity to display the products or services for sale, attracting the attention of passers-by and inviting them to enter and discover the wonders inside. This space is perfect for a wide range of businesses, from the arts and crafts sector to tourism, from catering to designer clothing. The unique atmosphere, the strategic position and the suggestive architecture make this place an ideal and inspiring place for anyone who wants to start their own business.