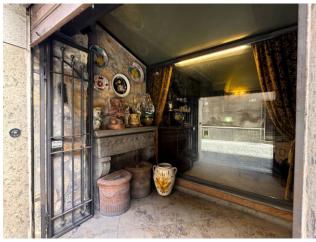

The building itself is a work of architectural art, with its characteristic ribbed vaults giving the venue a unique and evocative atmosphere. The typical stone inside adds a touch of authenticity and a welcoming atmosphere, creating a unique visual and spatial experience for anyone who crosses the threshold.

The shop window directly on the street offers an extraordinary opportunity to display the products or services for sale, attracting the attention of passers-by and inviting them to enter and discover the wonders inside. This space is perfect for a wide range of businesses, from the arts and crafts sector to tourism, from catering to designer clothing. The unique atmosphere, the strategic position and the suggestive architecture make this place an ideal and inspiring place for anyone who wants to start their own business.