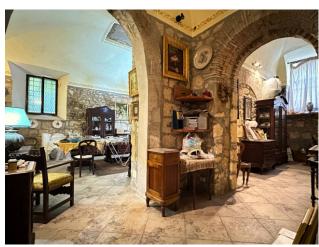

## 118 sq.m. | Bathrooms: 1 | Rooms: 3

In Tarquinia in Via Mazzini, we offer for sale a 118 m2 commercial space, located in the heart of the charming historic centre, this commercial space with shop window is an architectural gem that captures the historical and cultural essence of the city. Its privileged location in the immediate vicinity of Palazzo Vitelleschi, now home to the National Etruscan Museum, makes it the ideal place to attract residents and visitors eager to explore the rich history and artistic beauty of the area.

The building itself is a work of architectural art, with its characteristic ribbed vaults giving the venue a unique and evocative atmosphere. The typical stone inside adds a touch of authenticity and a welcoming atmosphere, creating a unique visual and spatial experience for anyone who crosses the threshold.

The shop window directly on the street offers an extraordinary opportunity to display the products or services for sale, attracting the attention of passers-by and inviting them to enter and discover the wonders inside. This space is perfect for a wide range of businesses, from the arts and crafts sector to tourism, from catering to designer clothing. The unique atmosphere, the strategic position and the suggestive architecture make this place an ideal and inspiring place for anyone who wants to start their own business.