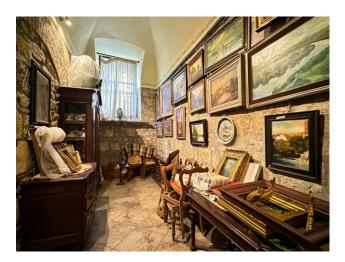

## 118 sq.m. | Bathrooms: 1 | Rooms: 3

In Tarquinia in Via Mazzini, we offer for sale a 118 m2 commercial space, located in the heart of the charming historic centre, this commercial space with shop window is an architectural gem that captures the historical and cultural essence of the city. Its privileged location in the immediate vicinity of Palazzo Vitelleschi, now home to the National Etruscan Museum, makes it the ideal place to attract residents and visitors eager to explore the rich history and artistic beauty of the area.

The building itself is a work of architectural art, with its characteristic ribbed vaults giving the venue a unique and evocative atmosphere. The typical stone inside adds a touch of authenticity and a welcoming atmosphere, creating a unique visual and spatial experience for anyone who crosses the threshold.

The shop window directly on the street offers an extraordinary opportunity to display the products or services for sale, attracting the attention of passers-by and inviting them to enter and discover the wonders inside. This space is perfect for a wide range of businesses, from the arts and crafts sector to tourism, from catering to designer clothing. The unique atmosphere, the strategic position and the suggestive architecture make this place an ideal and inspiring place for anyone who wants to start their own business.