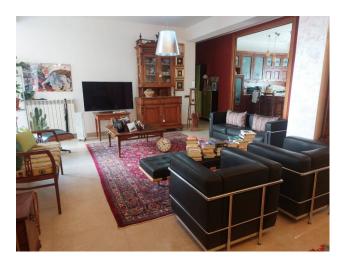

The solution boasts a large living area, characterized by a double living room with internal view, a kitchen overlooking Via Cesare Battisti and a comfortable study.

The sleeping area offers three bedrooms, a large closet and a bathroom complete with shower and hydromassage tub. The building in which it is located is well maintained and in excellent maintenance conditions. The apartment has been completely renovated and equipped with every comfort.