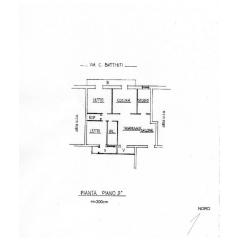

The solution boasts a large living area, characterized by a double living room with internal view, a kitchen overlooking Via Cesare Battisti and a comfortable study.

The sleeping area offers three bedrooms, a large closet and a bathroom complete with shower and hydromassage tub. The building in which it is located is well maintained and in excellent maintenance conditions. The apartment has been completely renovated and equipped with every comfort.

## **Features**

| Property ID: CBI150-1114-63665 | Contract: Sale                                   |
|--------------------------------|--------------------------------------------------|
| Categoria: Apartment           | Address: Via Luigi Mascherpa, 4                  |
| Zip Code: 74121                | Municipality: Taranto                            |
| Zona: Trecarrare               | Total sqm: 135 sq.m.                             |
| Bedrooms: 3                    | Bathrooms: 1                                     |
| Rooms: 5                       | Internal condition: Excellent                    |
| Floor: 3                       | Total floors: 10                                 |
| Independent heating: Heating   | Lift: Yes                                        |
| Date of construction: 1990     | Current Status: Available after the deed of sale |
| Condominium costs: € 50        | Balconies: Present                               |
| Sea distance: 2.500 meter      | Kitchen: Regular Kitchen                         |