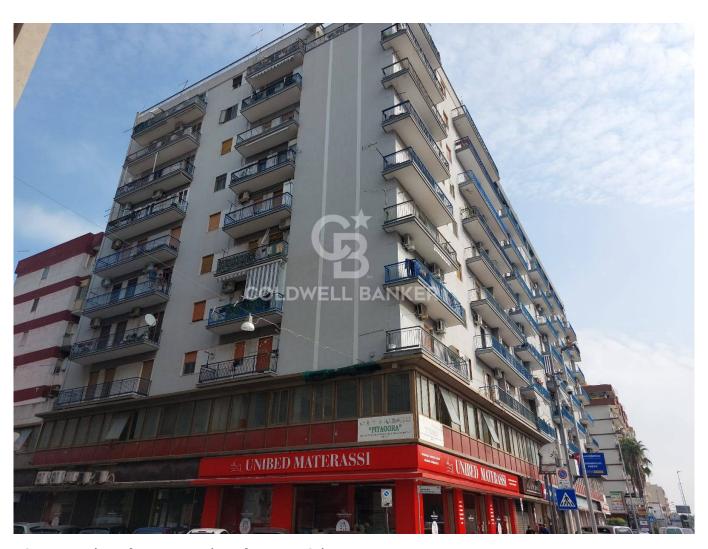

## Apartment for sale in Taranto Trecarrare € 158.000 Ref. CBI150-1114-63665

135 sq.m. | Bathrooms: 1 | Bedrooms: 3 | Rooms: 5

TARANTO - TRECARRARE - VIA LUIGI MASCHERPA

In Taranto, in the Trecarrare area, we offer for sale a large apartment located on the fourth floor in a building with lift.

## **Features**

| Property ID: CBI150-1114-63665 | Contract: Sale                                   |
|--------------------------------|--------------------------------------------------|
| Categoria: Apartment           | Address: Via Luigi Mascherpa, 4                  |
| Zip Code: 74121                | Municipality: Taranto                            |
| Zona: Trecarrare               | Total sqm: 135 sq.m.                             |
| Bedrooms: 3                    | Bathrooms: 1                                     |
| Rooms: 5                       | Internal condition: Excellent                    |
| Floor: 3                       | Total floors: 10                                 |
| Independent heating: Heating   | Lift: Yes                                        |
| Date of construction: 1990     | Current Status: Available after the deed of sale |
| Condominium costs: € 50        | Balconies: Present                               |
| Sea distance: 2.500 meter      | Kitchen: Regular Kitchen                         |