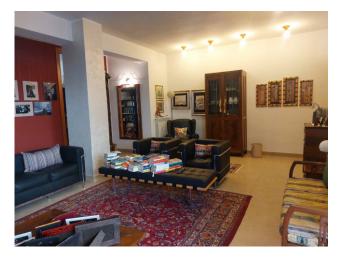

The solution boasts a large living area, characterized by a double living room with internal view, a kitchen overlooking Via Cesare Battisti and a comfortable study.

The sleeping area offers three bedrooms, a large closet and a bathroom complete with shower and hydromassage tub. The building in which it is located is well maintained and in excellent maintenance conditions. The apartment has been completely renovated and equipped with every comfort.