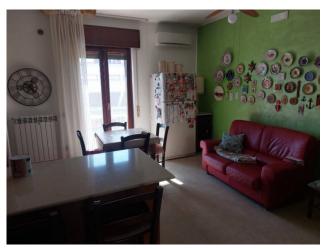

The solution boasts a large living area, characterized by a double living room with internal view, a kitchen overlooking Via Cesare Battisti and a comfortable study.

The sleeping area offers three bedrooms, a large closet and a bathroom complete with shower and hydromassage tub. The building in which it is located is well maintained and in excellent maintenance conditions. The apartment has been completely renovated and equipped with every comfort.