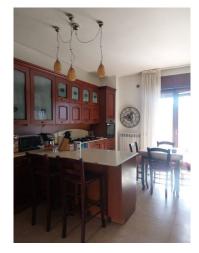

The solution boasts a large living area, characterized by a double living room with internal view, a kitchen overlooking Via Cesare Battisti and a comfortable study.

The sleeping area offers three bedrooms, a large closet and a bathroom complete with shower and hydromassage tub. The building in which it is located is well maintained and in excellent maintenance conditions. The apartment has been completely renovated and equipped with every comfort.