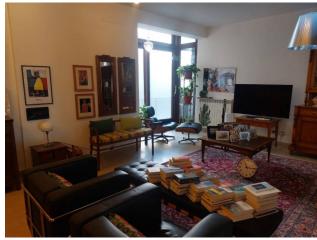

The solution boasts a large living area, characterized by a double living room with internal view, a kitchen overlooking Via Cesare Battisti and a comfortable study.

The sleeping area offers three bedrooms, a large closet and a bathroom complete with shower and hydromassage tub. The building in which it is located is well maintained and in excellent maintenance conditions. The apartment has been completely renovated and equipped with every comfort.