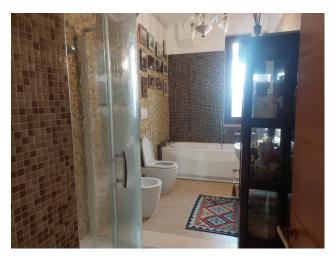

The solution boasts a large living area, characterized by a double living room with internal view, a kitchen overlooking Via Cesare Battisti and a comfortable study.

The sleeping area offers three bedrooms, a large closet and a bathroom complete with shower and hydromassage tub. The building in which it is located is well maintained and in excellent maintenance conditions. The apartment has been completely renovated and equipped with every comfort.