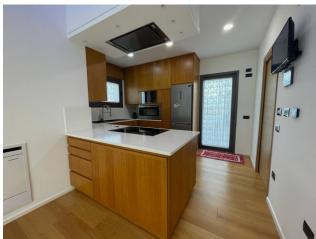

## Villa for sale in Olbia Olbia città Price on Application Ref. CBI040-775-10438

280 sq.m. | Bathrooms: 3 | Bedrooms: 3 | Rooms: 9

Live in Luxury on Viale Aldo Moro: Home of Excellence!

This high-level residence epitomizes luxury and functionality in one of the most prestigious addresses in Olbia. The three bedrooms and three bathrooms provide ample space and privacy. The well-maintained garden adds serenity and relaxation to the residence. With four parking spaces, the house welcomes guests and family with style. The two additional utility rooms offer extra space for managing the household. The study room, designed to enhance concentration and creativity, and the equipped laundry room complete the offerings of this high-level home. A unique opportunity to live in luxury and comfort in Olbia.

## **Features**

Property ID: CBI040-775-10438 Contract: Sale

| Categoria: Villa             | Address: Via Copenaghen                          |
|------------------------------|--------------------------------------------------|
| Zip Code: 7206               | Municipality: Olbia                              |
| Zona: Olbia città            | Total sqm: 280 sq.m.                             |
| Bedrooms: 3                  | Bathrooms: 3                                     |
| Rooms: 9                     | Internal condition: Excellent                    |
| Independent heating: Heating | Parking space: Uncovered Parking                 |
| Date of construction: 2020   | Current Status: Available after the deed of sale |
| Terrace: Present             | Garden: Private, 250 sq.m.                       |
| Sea distance: 5.000 meter    | Kitchen: Exposed Kitchen                         |