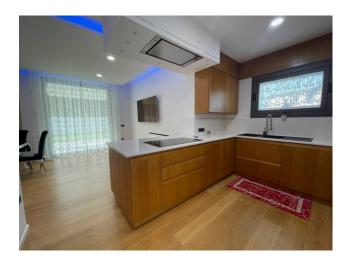

## Villa for sale in Olbia Olbia città Price on Application Ref. CBI040-775-10438

280 sq.m. | Bathrooms: 3 | Bedrooms: 3 | Rooms: 9

Live in Luxury on Viale Aldo Moro: Home of Excellence!

This high-level residence epitomizes luxury and functionality in one of the most prestigious addresses in Olbia. The three bedrooms and three bathrooms provide ample space and privacy. The well-maintained garden adds serenity and relaxation to the residence. With four parking spaces, the house welcomes guests and family with style. The two additional utility rooms offer extra space for managing the household. The study room, designed to enhance concentration and creativity, and the equipped laundry room complete the offerings of this high-level home. A unique opportunity to live in luxury and comfort in Olbia.

## **Features**

Property ID: CBI040-775-10438 Contract: Sale

| Categoria: Villa             | Address: Via Copenaghen                          |
|------------------------------|--------------------------------------------------|
| Zip Code: 7206               | Municipality: Olbia                              |
| Zona: Olbia città            | Total sqm: 280 sq.m.                             |
| Bedrooms: 3                  | Bathrooms: 3                                     |
| Rooms: 9                     | Internal condition: Excellent                    |
| Independent heating: Heating | Parking space: Uncovered Parking                 |
| Date of construction: 2020   | Current Status: Available after the deed of sale |
| Terrace: Present             | Garden: Private, 250 sq.m.                       |
| Sea distance: 5.000 meter    | Kitchen: Exposed Kitchen                         |