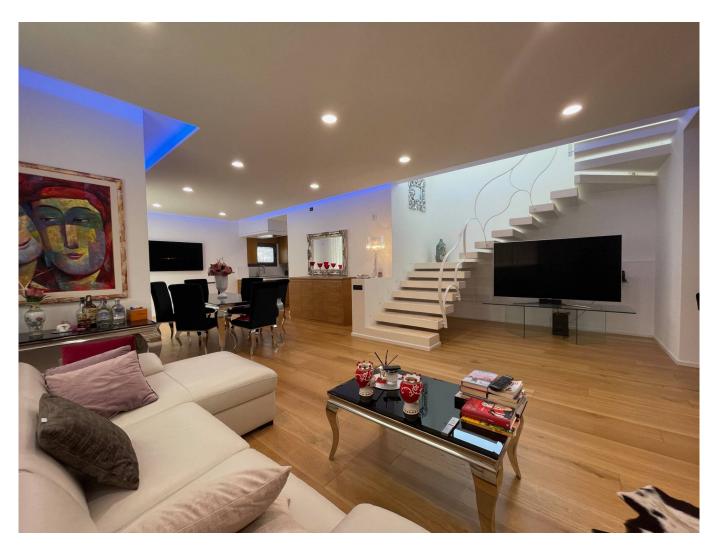

## Villa for sale in Olbia Olbia città Price on Application Ref. CBI040-775-10438

280 sq.m. | Bathrooms: 3 | Bedrooms: 3 | Rooms: 9

Live in Luxury on Viale Aldo Moro: Home of Excellence!

This high-level residence epitomizes luxury and functionality in one of the most prestigious addresses in Olbia. The three bedrooms and three bathrooms provide ample space and privacy. The well-maintained garden adds serenity and relaxation to the residence. With four parking spaces, the house welcomes guests and family with style. The two additional utility rooms offer extra space for managing the household. The study room, designed to enhance concentration and creativity, and the equipped laundry room complete the offerings of this high-level home. A unique opportunity to live in luxury and comfort in Olbia.

## **Features**

Property ID: CBI040-775-10438 Contract: Sale

| Categoria: Villa             | Address: Via Copenaghen                          |
|------------------------------|--------------------------------------------------|
| Zip Code: 7206               | Municipality: Olbia                              |
| Zona: Olbia città            | Total sqm: 280 sq.m.                             |
| Bedrooms: 3                  | Bathrooms: 3                                     |
| Rooms: 9                     | Internal condition: Excellent                    |
| Independent heating: Heating | Parking space: Uncovered Parking                 |
| Date of construction: 2020   | Current Status: Available after the deed of sale |
| Terrace: Present             | Garden: Private, 250 sq.m.                       |
| Sea distance: 5.000 meter    | Kitchen: Exposed Kitchen                         |