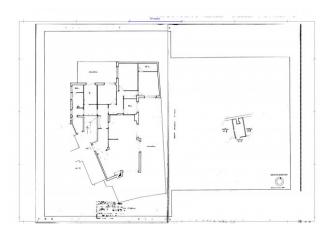

## 225 sq.m. | Bathrooms: 3 | Bedrooms: 4 | Rooms: 9

In the heart of Parioli, one of the most beautiful and elegant area of Rome and exactly in the exclusive Via Giuseppe Cuboni, we are pleased to offer the sale of a splendid apartment of over 200 sqm, located on the ground floor with a large garden, partially paved, rich in ornamental plants.

A representative entrance introduces us to the prestigious triple living room enriched by a large fireplace and large windows that create a sense of continuity between inside and outside. The service area consists of a comfortable kitchen, laundry area, bedroom and bathroom.

The sleeping area includes three large bedrooms and two bathrooms. All rooms allow access to the outside, one to the large garden and the other two to a large and pleasant terrace at the back of the property.

The property includes a garage and a relevant cellar.