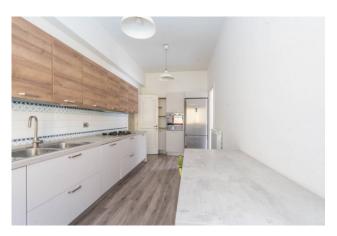

A representative entrance introduces us to the prestigious triple living room enriched by a large fireplace and large windows that create a sense of continuity between inside and outside. The service area consists of a comfortable kitchen, laundry area, bedroom and bathroom.