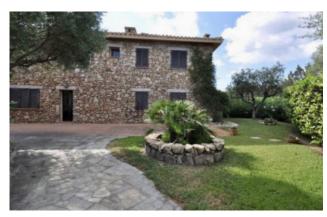

## 200 sq.m. | Bathrooms: 3 | Bedrooms: 4 | Rooms: 6

Immersed in one of the most beautiful and renowned places in Sardinia, this wonderful villa is entirely built with granite stones characteristic of the area. Equipped with a large private planted garden that is suitable for multiple uses, the villa enjoys a wide sea view.

It extends over two levels on the lower floor a living room with kitchen, bathroom and a bedroom.

Upstairs a large double bedroom with en suite bathroom and two other bedrooms and two bathrooms.

It has a covered outdoor patio and large private covered parking.

In a private and quiet position but not far from the center of Porto Rotondo, it offers great privacy even during the summer season.