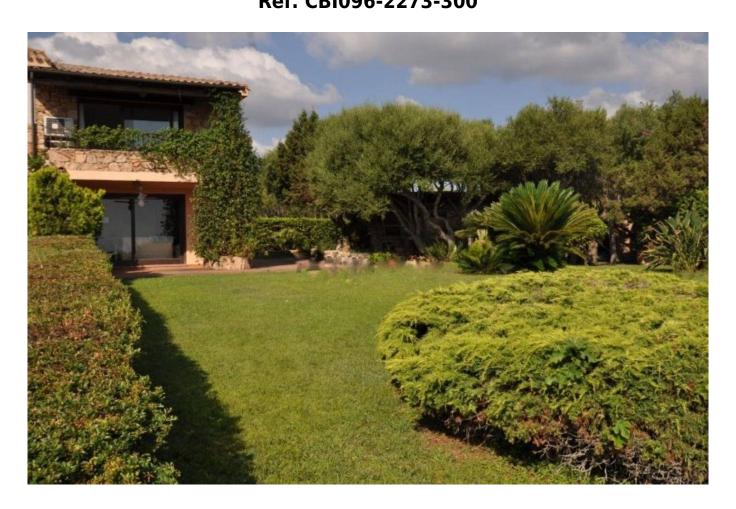

## 200 sq.m. | Bathrooms: 3 | Bedrooms: 4 | Rooms: 6

Immersed in one of the most beautiful and renowned places in Sardinia, this wonderful villa is entirely built with granite stones characteristic of the area. Equipped with a large private planted garden that is suitable for multiple uses, the villa enjoys a wide sea view.

It extends over two levels on the lower floor a living room with kitchen, bathroom and a bedroom.

Upstairs a large double bedroom with en suite bathroom and two other bedrooms and two bathrooms.

It has a covered outdoor patio and large private covered parking.

In a private and quiet position but not far from the center of Porto Rotondo, it offers great privacy even during the summer season.