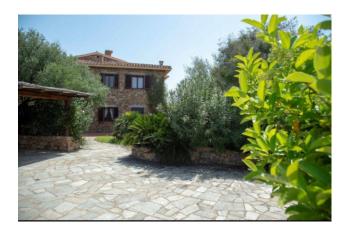

## 200 sq.m. | Bathrooms: 3 | Bedrooms: 4 | Rooms: 6

Immersed in one of the most beautiful and renowned places in Sardinia, this wonderful villa is entirely built with granite stones characteristic of the area. Equipped with a large private planted garden that is suitable for multiple uses, the villa enjoys a wide sea view.

It extends over two levels on the lower floor a living room with kitchen, bathroom and a bedroom.

Upstairs a large double bedroom with en suite bathroom and two other bedrooms and two bathrooms.

It has a covered outdoor patio and large private covered parking.

In a private and quiet position but not far from the center of Porto Rotondo, it offers great privacy even during the summer season.