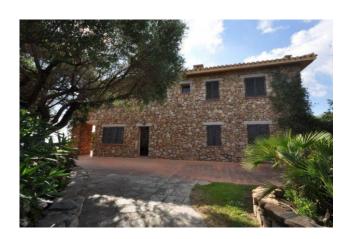

## 200 sq.m. | Bathrooms: 3 | Bedrooms: 4 | Rooms: 6

Immersed in one of the most beautiful and renowned places in Sardinia, this wonderful villa is entirely built with granite stones characteristic of the area. Equipped with a large private planted garden that is suitable for multiple uses, the villa enjoys a wide sea view.

It extends over two levels on the lower floor a living room with kitchen, bathroom and a bedroom.

Upstairs a large double bedroom with en suite bathroom and two other bedrooms and two bathrooms.

It has a covered outdoor patio and large private covered parking.

In a private and quiet position but not far from the center of Porto Rotondo, it offers great privacy even during the summer season.