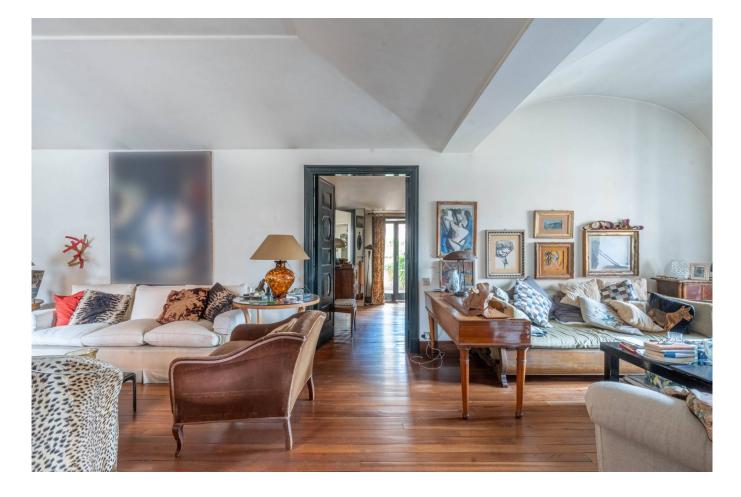

## 164 sq.m. | Bathrooms: 2 | Bedrooms: 2 | Rooms: 6

COLDWELL BANKER

**GRUPPO BODINI** 

Coldwell Banker exclusively offers for sale a bare ownership of about 164 sqm apartment located on the first floor of a building overlooking the nineteenth-century Piazza in Piscinula, a few steps from the Isola Tiberina. The property owner is 93 years old. The apartment consists of : double living room, wide hallway, large kitchen, two bedrooms overlooking the terrace of approximately 25 sqm and two bathrooms.

Thanks to the introduction in the '60s of a new structure made of pillars and partitions, it endowed the entire floor with airy spatiality and a rational distribution.

Finishes of plain elegance, the great spatial articulation of ceilings give back to the property a unique atmosphere, halfway between ancient and modern.