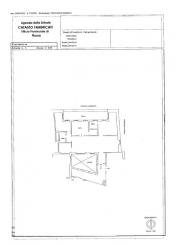

### Features

| Property ID: CBI118-1842-301620                  | Contract: Sale                    |
|--------------------------------------------------|-----------------------------------|
| Categoria: Apartment                             | Address: Via dell'Arco de Tolomei |
| Zip Code: 153                                    | Municipality: Roma                |
| Zona: Trastevere                                 | Total sqm: 164 sq.m.              |
| Bedrooms: 2                                      | Bathrooms: 2                      |
| Rooms: 6                                         | Internal condition: Good          |
| Bare Ownership: 1                                | Floor: 1                          |
| Independent heating: Heating                     | Date of construction: 1700        |
| Current Status: Available after the deed of sale | Terrace: Present, 25 sq.m.        |
| Kitchen: Regular Kitchen                         | Terrace : 25 []                   |
| Tv Antenna : Autonomous                          | Tv SAT : Autonomous               |
| Cellar : 8 🛛                                     | Parquet                           |
| Wiring : By Law                                  | Wooden Window Frames              |
| Shutters                                         |                                   |
|                                                  |                                   |