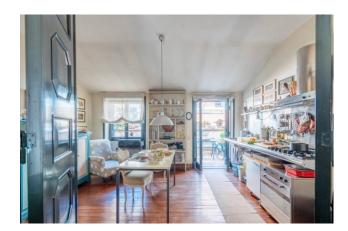

## 164 sq.m. | Bathrooms: 2 | Bedrooms: 2 | Rooms: 6

COLDWELL BANKER

**GRUPPO BODINI** 

Coldwell Banker exclusively offers for sale a bare ownership of about 164 sqm apartment located on the first floor of a building overlooking the nineteenth-century Piazza in Piscinula, a few steps from the Isola Tiberina. The property owner is 93 years old. The apartment consists of : double living room, wide hallway, large kitchen, two bedrooms overlooking the terrace of approximately 25 sqm and two bathrooms.