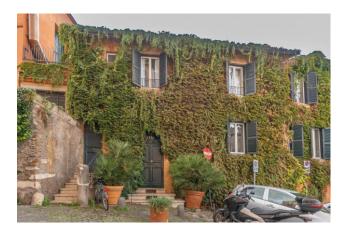

## 164 sq.m. | Bathrooms: 2 | Bedrooms: 2 | Rooms: 6

COLDWELL BANKER

**GRUPPO BODINI** 

Coldwell Banker exclusively offers for sale a bare ownership of about 164 sqm apartment located on the first floor of a building overlooking the nineteenth-century Piazza in Piscinula, a few steps from the Isola Tiberina. The property owner is 93 years old. The apartment consists of : double living room, wide hallway, large kitchen, two bedrooms overlooking the terrace of approximately 25 sqm and two bathrooms.

The property includes a cellar of approximately 10 sqm located on the same floor as the apartment.

The property is located in the area of the ancient convents of Trastevere and it is built on a cloister structure, probably belonging to an ancient roman house, and it is one of few examples dating back to medieval age.