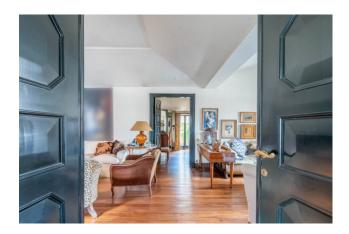

## 164 sq.m. | Bathrooms: 2 | Bedrooms: 2 | Rooms: 6

COLDWELL BANKER

**GRUPPO BODINI** 

Coldwell Banker exclusively offers for sale a bare ownership of about 164 sqm apartment located on the first floor of a building overlooking the nineteenth-century Piazza in Piscinula, a few steps from the Isola Tiberina. The property owner is 93 years old. The apartment consists of : double living room, wide hallway, large kitchen, two bedrooms overlooking the terrace of approximately 25 sqm and two bathrooms.

Thanks to the introduction in the '60s of a new structure made of pillars and partitions, it endowed the entire floor with airy spatiality and a rational distribution.

Finishes of plain elegance, the great spatial articulation of ceilings give back to the property a unique atmosphere, halfway between ancient and modern.