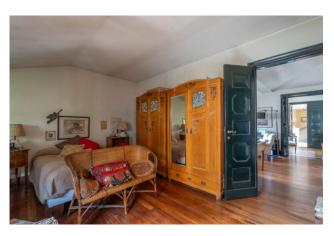

## 164 sq.m. | Bathrooms: 2 | Bedrooms: 2 | Rooms: 6

COLDWELL BANKER

**GRUPPO BODINI** 

Coldwell Banker exclusively offers for sale a bare ownership of about 164 sqm apartment located on the first floor of a building overlooking the nineteenth-century Piazza in Piscinula, a few steps from the Isola Tiberina. The property owner is 93 years old. The apartment consists of : double living room, wide hallway, large kitchen, two bedrooms overlooking the terrace of approximately 25 sqm and two bathrooms.

### Features

| Property ID: CBI118-1842-301620                  | Contract: Sale                    |
|--------------------------------------------------|-----------------------------------|
| Categoria: Apartment                             | Address: Via dell'Arco de Tolomei |
| Zip Code: 153                                    | Municipality: Roma                |
| Zona: Trastevere                                 | Total sqm: 164 sq.m.              |
| Bedrooms: 2                                      | Bathrooms: 2                      |
| Rooms: 6                                         | Internal condition: Good          |
| Bare Ownership: 1                                | Floor: 1                          |
| Independent heating: Heating                     | Date of construction: 1700        |
| Current Status: Available after the deed of sale | Terrace: Present, 25 sq.m.        |
| Kitchen: Regular Kitchen                         | Terrace : 25 []                   |
| Tv Antenna : Autonomous                          | Tv SAT : Autonomous               |
| Cellar : 8 🛛                                     | Parquet                           |
| Wiring : By Law                                  | Wooden Window Frames              |
| Shutters                                         |                                   |
|                                                  |                                   |