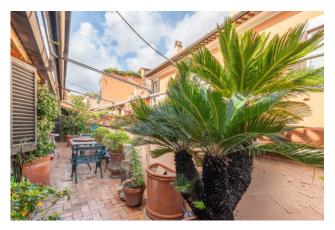

## 164 sq.m. | Bathrooms: 2 | Bedrooms: 2 | Rooms: 6

COLDWELL BANKER

**GRUPPO BODINI** 

Coldwell Banker exclusively offers for sale a bare ownership of about 164 sqm apartment located on the first floor of a building overlooking the nineteenth-century Piazza in Piscinula, a few steps from the Isola Tiberina. The property owner is 93 years old. The apartment consists of : double living room, wide hallway, large kitchen, two bedrooms overlooking the terrace of approximately 25 sqm and two bathrooms.

### Features

| Property ID: CBI118-1842-301620                  | Contract: Sale                    |
|--------------------------------------------------|-----------------------------------|
| Categoria: Apartment                             | Address: Via dell'Arco de Tolomei |
| Zip Code: 153                                    | Municipality: Roma                |
| Zona: Trastevere                                 | Total sqm: 164 sq.m.              |
| Bedrooms: 2                                      | Bathrooms: 2                      |
| Rooms: 6                                         | Internal condition: Good          |
| Bare Ownership: 1                                | Floor: 1                          |
| Independent heating: Heating                     | Date of construction: 1700        |
| Current Status: Available after the deed of sale | Terrace: Present, 25 sq.m.        |
| Kitchen: Regular Kitchen                         | Terrace : 25 []                   |
| Tv Antenna : Autonomous                          | Tv SAT : Autonomous               |
| Cellar : 8 🛛                                     | Parquet                           |
| Wiring : By Law                                  | Wooden Window Frames              |
| Shutters                                         |                                   |
|                                                  |                                   |