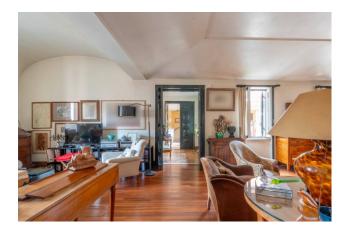

## 164 sq.m. | Bathrooms: 2 | Bedrooms: 2 | Rooms: 6

COLDWELL BANKER

**GRUPPO BODINI** 

Coldwell Banker exclusively offers for sale a bare ownership of about 164 sqm apartment located on the first floor of a building overlooking the nineteenth-century Piazza in Piscinula, a few steps from the Isola Tiberina. The property owner is 93 years old. The apartment consists of : double living room, wide hallway, large kitchen, two bedrooms overlooking the terrace of approximately 25 sqm and two bathrooms.

Thanks to the introduction in the '60s of a new structure made of pillars and partitions, it endowed the entire floor with airy spatiality and a rational distribution.

Finishes of plain elegance, the great spatial articulation of ceilings give back to the property a unique atmosphere, halfway between ancient and modern.