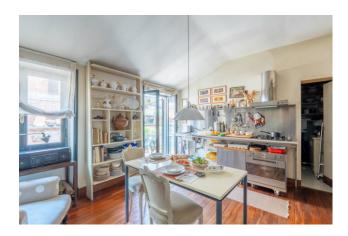

## 164 sq.m. | Bathrooms: 2 | Bedrooms: 2 | Rooms: 6

COLDWELL BANKER

**GRUPPO BODINI** 

Coldwell Banker exclusively offers for sale a bare ownership of about 164 sqm apartment located on the first floor of a building overlooking the nineteenth-century Piazza in Piscinula, a few steps from the Isola Tiberina. The property owner is 93 years old. The apartment consists of : double living room, wide hallway, large kitchen, two bedrooms overlooking the terrace of approximately 25 sqm and two bathrooms.

The property includes a cellar of approximately 10 sqm located on the same floor as the apartment.

The property is located in the area of the ancient convents of Trastevere and it is built on a cloister structure, probably belonging to an ancient roman house, and it is one of few examples dating back to medieval age.

Thanks to the introduction in the '60s of a new structure made of pillars and partitions, it endowed the entire floor with airy spatiality and a rational distribution.

Finishes of plain elegance, the great spatial articulation of ceilings give back to the property a unique atmosphere, halfway between ancient and modern.