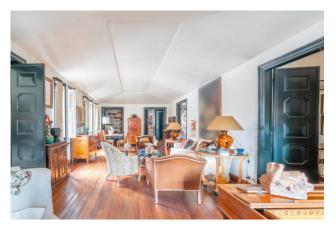

## 164 sq.m. | Bathrooms: 2 | Bedrooms: 2 | Rooms: 6

COLDWELL BANKER

**GRUPPO BODINI** 

Coldwell Banker exclusively offers for sale a bare ownership of about 164 sqm apartment located on the first floor of a building overlooking the nineteenth-century Piazza in Piscinula, a few steps from the Isola Tiberina. The property owner is 93 years old. The apartment consists of : double living room, wide hallway, large kitchen, two bedrooms overlooking the terrace of approximately 25 sqm and two bathrooms.

Thanks to the introduction in the '60s of a new structure made of pillars and partitions, it endowed the entire floor with airy spatiality and a rational distribution.

Finishes of plain elegance, the great spatial articulation of ceilings give back to the property a unique atmosphere, halfway between ancient and modern.