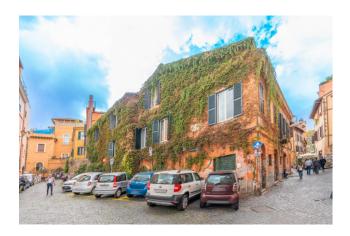

## 164 sq.m. | Bathrooms: 2 | Bedrooms: 2 | Rooms: 6

COLDWELL BANKER

**GRUPPO BODINI** 

Coldwell Banker exclusively offers for sale a bare ownership of about 164 sqm apartment located on the first floor of a building overlooking the nineteenth-century Piazza in Piscinula, a few steps from the Isola Tiberina. The property owner is 93 years old. The apartment consists of : double living room, wide hallway, large kitchen, two bedrooms overlooking the terrace of approximately 25 sqm and two bathrooms.

The property includes a cellar of approximately 10 sqm located on the same floor as the apartment.

The property is located in the area of the ancient convents of Trastevere and it is built on a cloister structure, probably belonging to an ancient roman house, and it is one of few examples dating back to medieval age.