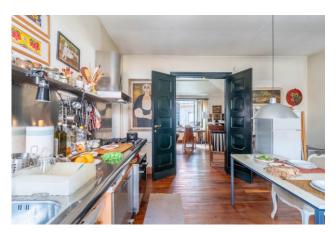

## 164 sq.m. | Bathrooms: 2 | Bedrooms: 2 | Rooms: 6

COLDWELL BANKER

**GRUPPO BODINI** 

Coldwell Banker exclusively offers for sale a bare ownership of about 164 sqm apartment located on the first floor of a building overlooking the nineteenth-century Piazza in Piscinula, a few steps from the Isola Tiberina. The property owner is 93 years old. The apartment consists of : double living room, wide hallway, large kitchen, two bedrooms overlooking the terrace of approximately 25 sqm and two bathrooms.

Thanks to the introduction in the '60s of a new structure made of pillars and partitions, it endowed the entire floor with airy spatiality and a rational distribution.

Finishes of plain elegance, the great spatial articulation of ceilings give back to the property a unique atmosphere, halfway between ancient and modern.