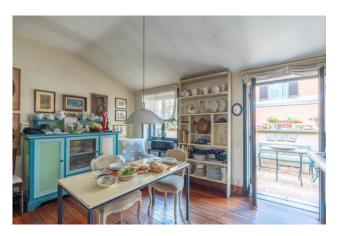

## 164 sq.m. | Bathrooms: 2 | Bedrooms: 2 | Rooms: 6

COLDWELL BANKER

**GRUPPO BODINI** 

Coldwell Banker exclusively offers for sale a bare ownership of about 164 sqm apartment located on the first floor of a building overlooking the nineteenth-century Piazza in Piscinula, a few steps from the Isola Tiberina. The property owner is 93 years old. The apartment consists of : double living room, wide hallway, large kitchen, two bedrooms overlooking the terrace of approximately 25 sqm and two bathrooms.

The property includes a cellar of approximately 10 sqm located on the same floor as the apartment.

The property is located in the area of the ancient convents of Trastevere and it is built on a cloister structure, probably belonging to an ancient roman house, and it is one of few examples dating back to medieval age.

Thanks to the introduction in the '60s of a new structure made of pillars and partitions, it endowed the entire floor with airy spatiality and a rational distribution.

Finishes of plain elegance, the great spatial articulation of ceilings give back to the property a unique atmosphere, halfway between ancient and modern.