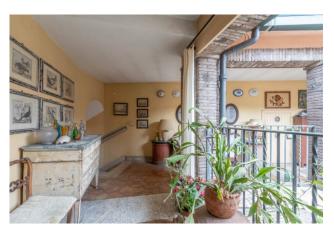

## 164 sq.m. | Bathrooms: 2 | Bedrooms: 2 | Rooms: 6

COLDWELL BANKER

**GRUPPO BODINI** 

Coldwell Banker exclusively offers for sale a bare ownership of about 164 sqm apartment located on the first floor of a building overlooking the nineteenth-century Piazza in Piscinula, a few steps from the Isola Tiberina. The property owner is 93 years old. The apartment consists of : double living room, wide hallway, large kitchen, two bedrooms overlooking the terrace of approximately 25 sqm and two bathrooms.

The property includes a cellar of approximately 10 sqm located on the same floor as the apartment.

The property is located in the area of the ancient convents of Trastevere and it is built on a cloister structure, probably belonging to an ancient roman house, and it is one of few examples dating back to medieval age.

Thanks to the introduction in the '60s of a new structure made of pillars and partitions, it endowed the entire floor with airy spatiality and a rational distribution.

Finishes of plain elegance, the great spatial articulation of ceilings give back to the property a unique atmosphere, halfway between ancient and modern.