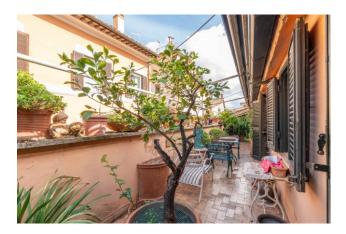

## 164 sq.m. | Bathrooms: 2 | Bedrooms: 2 | Rooms: 6

COLDWELL BANKER

**GRUPPO BODINI** 

Coldwell Banker exclusively offers for sale a bare ownership of about 164 sqm apartment located on the first floor of a building overlooking the nineteenth-century Piazza in Piscinula, a few steps from the Isola Tiberina. The property owner is 93 years old. The apartment consists of : double living room, wide hallway, large kitchen, two bedrooms overlooking the terrace of approximately 25 sqm and two bathrooms.

### Features

| Property ID: CBI118-1842-301620                  | Contract: Sale                    |
|--------------------------------------------------|-----------------------------------|
| Categoria: Apartment                             | Address: Via dell'Arco de Tolomei |
| Zip Code: 153                                    | Municipality: Roma                |
| Zona: Trastevere                                 | Total sqm: 164 sq.m.              |
| Bedrooms: 2                                      | Bathrooms: 2                      |
| Rooms: 6                                         | Internal condition: Good          |
| Bare Ownership: 1                                | Floor: 1                          |
| Independent heating: Heating                     | Date of construction: 1700        |
| Current Status: Available after the deed of sale | Terrace: Present, 25 sq.m.        |
| Kitchen: Regular Kitchen                         | Terrace : 25 []                   |
| Tv Antenna : Autonomous                          | Tv SAT : Autonomous               |
| Cellar : 8 🛛                                     | Parquet                           |
| Wiring : By Law                                  | Wooden Window Frames              |
| Shutters                                         |                                   |
|                                                  |                                   |