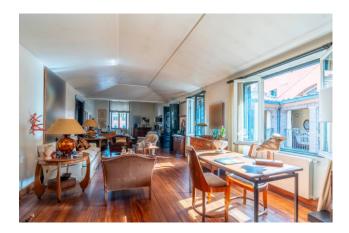

## 164 sq.m. | Bathrooms: 2 | Bedrooms: 2 | Rooms: 6

COLDWELL BANKER

**GRUPPO BODINI** 

Coldwell Banker exclusively offers for sale a bare ownership of about 164 sqm apartment located on the first floor of a building overlooking the nineteenth-century Piazza in Piscinula, a few steps from the Isola Tiberina. The property owner is 93 years old. The apartment consists of : double living room, wide hallway, large kitchen, two bedrooms overlooking the terrace of approximately 25 sqm and two bathrooms.

Thanks to the introduction in the '60s of a new structure made of pillars and partitions, it endowed the entire floor with airy spatiality and a rational distribution.

Finishes of plain elegance, the great spatial articulation of ceilings give back to the property a unique atmosphere, halfway between ancient and modern.