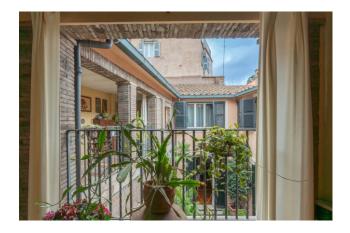

## 164 sq.m. | Bathrooms: 2 | Bedrooms: 2 | Rooms: 6

COLDWELL BANKER

**GRUPPO BODINI** 

Coldwell Banker exclusively offers for sale a bare ownership of about 164 sqm apartment located on the first floor of a building overlooking the nineteenth-century Piazza in Piscinula, a few steps from the Isola Tiberina. The property owner is 93 years old. The apartment consists of : double living room, wide hallway, large kitchen, two bedrooms overlooking the terrace of approximately 25 sqm and two bathrooms.

### Features

| Property ID: CBI118-1842-301620                  | Contract: Sale                    |
|--------------------------------------------------|-----------------------------------|
| Categoria: Apartment                             | Address: Via dell'Arco de Tolomei |
| Zip Code: 153                                    | Municipality: Roma                |
| Zona: Trastevere                                 | Total sqm: 164 sq.m.              |
| Bedrooms: 2                                      | Bathrooms: 2                      |
| Rooms: 6                                         | Internal condition: Good          |
| Bare Ownership: 1                                | Floor: 1                          |
| Independent heating: Heating                     | Date of construction: 1700        |
| Current Status: Available after the deed of sale | Terrace: Present, 25 sq.m.        |
| Kitchen: Regular Kitchen                         | Terrace : 25 []                   |
| Tv Antenna : Autonomous                          | Tv SAT : Autonomous               |
| Cellar : 8 🛛                                     | Parquet                           |
| Wiring : By Law                                  | Wooden Window Frames              |
| Shutters                                         |                                   |
|                                                  |                                   |