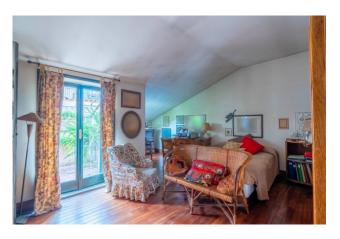

## 164 sq.m. | Bathrooms: 2 | Bedrooms: 2 | Rooms: 6

COLDWELL BANKER

**GRUPPO BODINI** 

Coldwell Banker exclusively offers for sale a bare ownership of about 164 sqm apartment located on the first floor of a building overlooking the nineteenth-century Piazza in Piscinula, a few steps from the Isola Tiberina. The property owner is 93 years old. The apartment consists of : double living room, wide hallway, large kitchen, two bedrooms overlooking the terrace of approximately 25 sqm and two bathrooms.

Thanks to the introduction in the '60s of a new structure made of pillars and partitions, it endowed the entire floor with airy spatiality and a rational distribution.

Finishes of plain elegance, the great spatial articulation of ceilings give back to the property a unique atmosphere, halfway between ancient and modern.