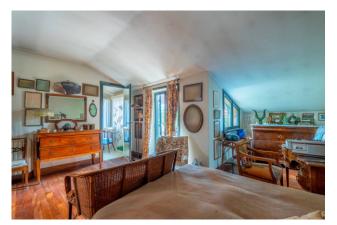

## 164 sq.m. | Bathrooms: 2 | Bedrooms: 2 | Rooms: 6

COLDWELL BANKER

**GRUPPO BODINI** 

Coldwell Banker exclusively offers for sale a bare ownership of about 164 sqm apartment located on the first floor of a building overlooking the nineteenth-century Piazza in Piscinula, a few steps from the Isola Tiberina. The property owner is 93 years old. The apartment consists of : double living room, wide hallway, large kitchen, two bedrooms overlooking the terrace of approximately 25 sqm and two bathrooms.

Thanks to the introduction in the '60s of a new structure made of pillars and partitions, it endowed the entire floor with airy spatiality and a rational distribution.

Finishes of plain elegance, the great spatial articulation of ceilings give back to the property a unique atmosphere, halfway between ancient and modern.