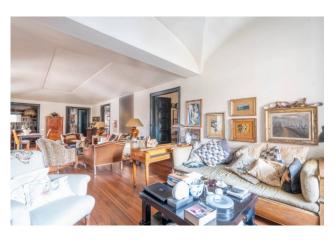

## 164 sq.m. | Bathrooms: 2 | Bedrooms: 2 | Rooms: 6

COLDWELL BANKER

**GRUPPO BODINI** 

Coldwell Banker exclusively offers for sale a bare ownership of about 164 sqm apartment located on the first floor of a building overlooking the nineteenth-century Piazza in Piscinula, a few steps from the Isola Tiberina. The property owner is 93 years old. The apartment consists of : double living room, wide hallway, large kitchen, two bedrooms overlooking the terrace of approximately 25 sqm and two bathrooms.

Thanks to the introduction in the '60s of a new structure made of pillars and partitions, it endowed the entire floor with airy spatiality and a rational distribution.

Finishes of plain elegance, the great spatial articulation of ceilings give back to the property a unique atmosphere, halfway between ancient and modern.