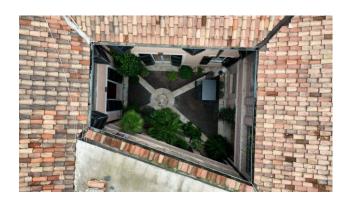

 $The \ apartment \ consists \ of: large \ living \ room, \ wide \ hallway, \ eat-in \ kitchen, \ two \ bedrooms \ and \ a \ bathroom.$ 

The property is located in the area of the ancient convents of Trastevere and it is built on a cloister structure, probably belonging to an ancient roman house, and it is one of few examples dating back to medieval age.