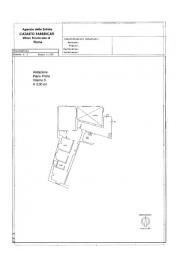

 $The \ apartment \ consists \ of: large \ living \ room, \ wide \ hallway, \ eat-in \ kitchen, \ two \ bedrooms \ and \ a \ bathroom.$ 

The property is located in the area of the ancient convents of Trastevere and it is built on a cloister structure, probably belonging to an ancient roman house, and it is one of few examples dating back to medieval age.

Thanks to the introduction in the '60s of a new structure made of pillars and partitions, it endowed the entire floor with airy spatiality and a rational distribution.

Finishes of plain elegance, the great spatial articulation of ceilings give back to the property a unique atmosphere, halfway between ancient and modern.