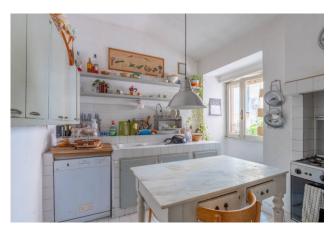

 $The \ apartment \ consists \ of: large \ living \ room, \ wide \ hallway, \ eat-in \ kitchen, \ two \ bedrooms \ and \ a \ bathroom.$ 

The property is located in the area of the ancient convents of Trastevere and it is built on a cloister structure, probably belonging to an ancient roman house, and it is one of few examples dating back to medieval age.

## **Features**

| Property ID: CBI118-1842-301619                  | Contract: Sale                    |
|--------------------------------------------------|-----------------------------------|
| Categoria: Apartment                             | Address: Via dell'Arco de Tolomei |
| Zip Code: 153                                    | Municipality: Roma                |
| Zona: Trastevere                                 | Total sqm: 98 sq.m.               |
| Bedrooms: 2                                      | Bathrooms: 1                      |
| Rooms: 3                                         | Internal condition: Good          |
| Floor: 1                                         | Total floors: 2                   |
| Independent heating: Heating                     | Date of construction: 1700        |
| Current Status: Available after the deed of sale | Kitchen: Regular Kitchen          |
| Tv Antenna : Autonomous                          | Tv SAT : Autonomous               |
| ADSL Coverage                                    | Fastweb Coverage                  |
| Parquet                                          | Telephone System                  |
| Wiring : By Law                                  | Sanitary Suspended                |
| Shower                                           | Wooden Window Frames              |
| Shutters                                         |                                   |
|                                                  |                                   |