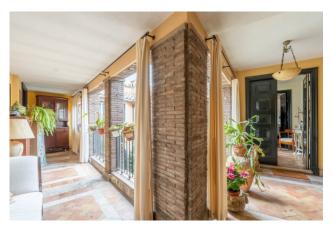

 $The \ apartment \ consists \ of: large \ living \ room, \ wide \ hallway, \ eat-in \ kitchen, \ two \ bedrooms \ and \ a \ bathroom.$ 

The property is located in the area of the ancient convents of Trastevere and it is built on a cloister structure, probably belonging to an ancient roman house, and it is one of few examples dating back to medieval age.

Thanks to the introduction in the '60s of a new structure made of pillars and partitions, it endowed the entire floor with airy spatiality and a rational distribution.

Finishes of plain elegance, the great spatial articulation of ceilings give back to the property a unique atmosphere, halfway between ancient and modern.