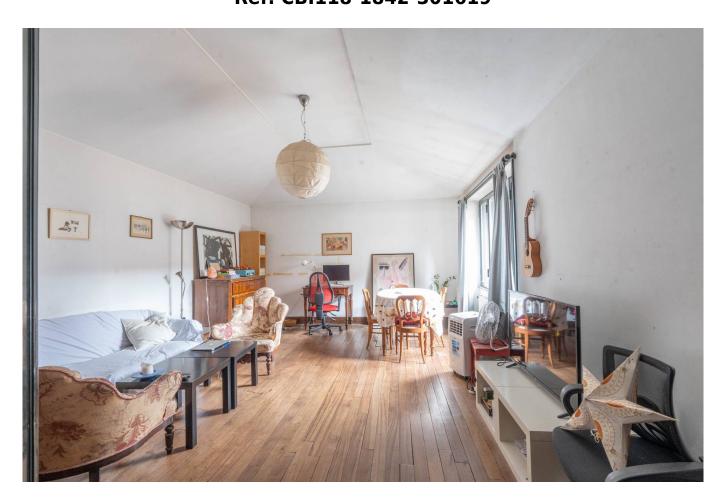

 $The \ apartment \ consists \ of: large \ living \ room, \ wide \ hallway, \ eat-in \ kitchen, \ two \ bedrooms \ and \ a \ bathroom.$ 

The property is located in the area of the ancient convents of Trastevere and it is built on a cloister structure, probably belonging to an ancient roman house, and it is one of few examples dating back to medieval age.

Thanks to the introduction in the '60s of a new structure made of pillars and partitions, it endowed the entire floor with airy spatiality and a rational distribution.

Finishes of plain elegance, the great spatial articulation of ceilings give back to the property a unique atmosphere, halfway between ancient and modern.