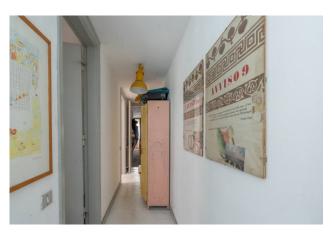

 $The \ apartment \ consists \ of: large \ living \ room, \ wide \ hallway, \ eat-in \ kitchen, \ two \ bedrooms \ and \ a \ bathroom.$ 

The property is located in the area of the ancient convents of Trastevere and it is built on a cloister structure, probably belonging to an ancient roman house, and it is one of few examples dating back to medieval age.