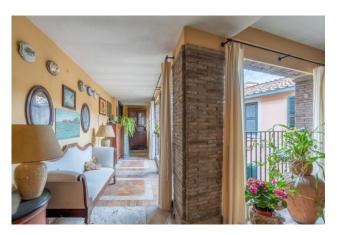

 $The \ apartment \ consists \ of: large \ living \ room, \ wide \ hallway, \ eat-in \ kitchen, \ two \ bedrooms \ and \ a \ bathroom.$ 

The property is located in the area of the ancient convents of Trastevere and it is built on a cloister structure, probably belonging to an ancient roman house, and it is one of few examples dating back to medieval age.

Thanks to the introduction in the '60s of a new structure made of pillars and partitions, it endowed the entire floor with airy spatiality and a rational distribution.

Finishes of plain elegance, the great spatial articulation of ceilings give back to the property a unique atmosphere, halfway between ancient and modern.