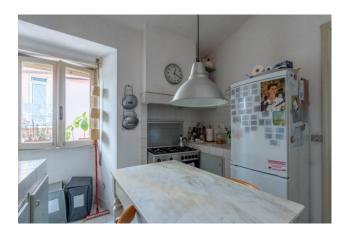

 $The \ apartment \ consists \ of: large \ living \ room, \ wide \ hallway, \ eat-in \ kitchen, \ two \ bedrooms \ and \ a \ bathroom.$ 

The property is located in the area of the ancient convents of Trastevere and it is built on a cloister structure, probably belonging to an ancient roman house, and it is one of few examples dating back to medieval age.

## **Features**

| Property ID: CBI118-1842-301619                  | Contract: Sale                    |
|--------------------------------------------------|-----------------------------------|
| Categoria: Apartment                             | Address: Via dell'Arco de Tolomei |
| Zip Code: 153                                    | Municipality: Roma                |
| Zona: Trastevere                                 | Total sqm: 98 sq.m.               |
| Bedrooms: 2                                      | Bathrooms: 1                      |
| Rooms: 3                                         | Internal condition: Good          |
| Floor: 1                                         | Total floors: 2                   |
| Independent heating: Heating                     | Date of construction: 1700        |
| Current Status: Available after the deed of sale | Kitchen: Regular Kitchen          |
| Tv Antenna : Autonomous                          | Tv SAT : Autonomous               |
| ADSL Coverage                                    | Fastweb Coverage                  |
| Parquet                                          | Telephone System                  |
| Wiring : By Law                                  | Sanitary Suspended                |
| Shower                                           | Wooden Window Frames              |
| Shutters                                         |                                   |
|                                                  |                                   |