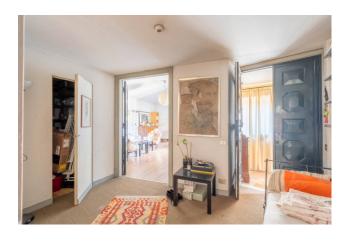

 $The \ apartment \ consists \ of: large \ living \ room, \ wide \ hallway, \ eat-in \ kitchen, \ two \ bedrooms \ and \ a \ bathroom.$ 

The property is located in the area of the ancient convents of Trastevere and it is built on a cloister structure, probably belonging to an ancient roman house, and it is one of few examples dating back to medieval age.