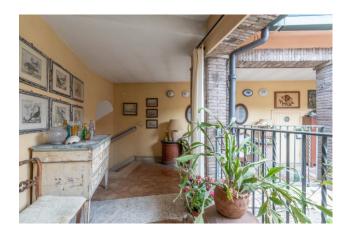

 $The \ apartment \ consists \ of: large \ living \ room, \ wide \ hallway, \ eat-in \ kitchen, \ two \ bedrooms \ and \ a \ bathroom.$ 

The property is located in the area of the ancient convents of Trastevere and it is built on a cloister structure, probably belonging to an ancient roman house, and it is one of few examples dating back to medieval age.

Thanks to the introduction in the '60s of a new structure made of pillars and partitions, it endowed the entire floor with airy spatiality and a rational distribution.

Finishes of plain elegance, the great spatial articulation of ceilings give back to the property a unique atmosphere, halfway between ancient and modern.