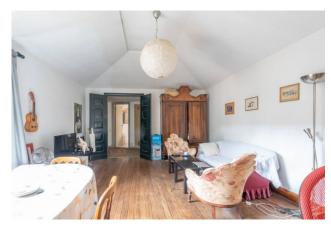

 $The \ apartment \ consists \ of: large \ living \ room, \ wide \ hallway, \ eat-in \ kitchen, \ two \ bedrooms \ and \ a \ bathroom.$ 

The property is located in the area of the ancient convents of Trastevere and it is built on a cloister structure, probably belonging to an ancient roman house, and it is one of few examples dating back to medieval age.

Thanks to the introduction in the '60s of a new structure made of pillars and partitions, it endowed the entire floor with airy spatiality and a rational distribution.

Finishes of plain elegance, the great spatial articulation of ceilings give back to the property a unique atmosphere, halfway between ancient and modern.