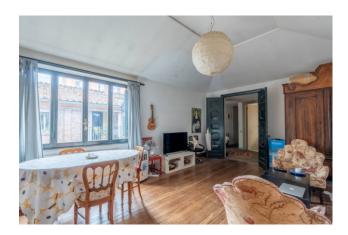

 $The \ apartment \ consists \ of: large \ living \ room, \ wide \ hallway, \ eat-in \ kitchen, \ two \ bedrooms \ and \ a \ bathroom.$ 

The property is located in the area of the ancient convents of Trastevere and it is built on a cloister structure, probably belonging to an ancient roman house, and it is one of few examples dating back to medieval age.

Thanks to the introduction in the '60s of a new structure made of pillars and partitions, it endowed the entire floor with airy spatiality and a rational distribution.

Finishes of plain elegance, the great spatial articulation of ceilings give back to the property a unique atmosphere, halfway between ancient and modern.