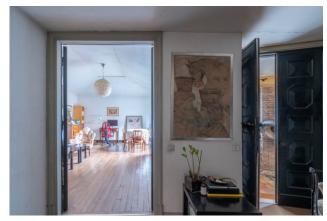

 $The \ apartment \ consists \ of: large \ living \ room, \ wide \ hallway, \ eat-in \ kitchen, \ two \ bedrooms \ and \ a \ bathroom.$ 

The property is located in the area of the ancient convents of Trastevere and it is built on a cloister structure, probably belonging to an ancient roman house, and it is one of few examples dating back to medieval age.

Thanks to the introduction in the '60s of a new structure made of pillars and partitions, it endowed the entire floor with airy spatiality and a rational distribution.

Finishes of plain elegance, the great spatial articulation of ceilings give back to the property a unique atmosphere, halfway between ancient and modern.