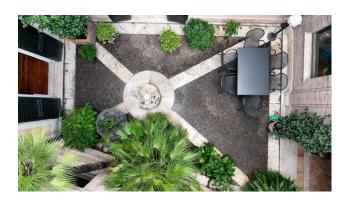

 $The \ apartment \ consists \ of: large \ living \ room, \ wide \ hallway, \ eat-in \ kitchen, \ two \ bedrooms \ and \ a \ bathroom.$ 

The property is located in the area of the ancient convents of Trastevere and it is built on a cloister structure, probably belonging to an ancient roman house, and it is one of few examples dating back to medieval age.