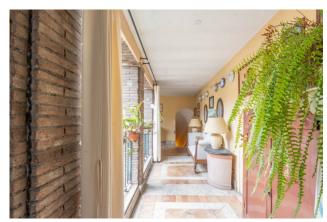

 $The \ apartment \ consists \ of: large \ living \ room, \ wide \ hallway, \ eat-in \ kitchen, \ two \ bedrooms \ and \ a \ bathroom.$ 

The property is located in the area of the ancient convents of Trastevere and it is built on a cloister structure, probably belonging to an ancient roman house, and it is one of few examples dating back to medieval age.

Thanks to the introduction in the '60s of a new structure made of pillars and partitions, it endowed the entire floor with airy spatiality and a rational distribution.

Finishes of plain elegance, the great spatial articulation of ceilings give back to the property a unique atmosphere, halfway between ancient and modern.