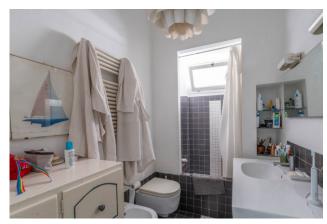

 $The \ apartment \ consists \ of: large \ living \ room, \ wide \ hallway, \ eat-in \ kitchen, \ two \ bedrooms \ and \ a \ bathroom.$ 

The property is located in the area of the ancient convents of Trastevere and it is built on a cloister structure, probably belonging to an ancient roman house, and it is one of few examples dating back to medieval age.