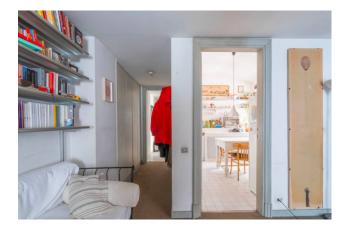

 $The \ apartment \ consists \ of: large \ living \ room, \ wide \ hallway, \ eat-in \ kitchen, \ two \ bedrooms \ and \ a \ bathroom.$ 

The property is located in the area of the ancient convents of Trastevere and it is built on a cloister structure, probably belonging to an ancient roman house, and it is one of few examples dating back to medieval age.