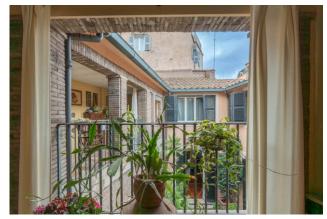

 $The \ apartment \ consists \ of: large \ living \ room, \ wide \ hallway, \ eat-in \ kitchen, \ two \ bedrooms \ and \ a \ bathroom.$ 

The property is located in the area of the ancient convents of Trastevere and it is built on a cloister structure, probably belonging to an ancient roman house, and it is one of few examples dating back to medieval age.

Thanks to the introduction in the '60s of a new structure made of pillars and partitions, it endowed the entire floor with airy spatiality and a rational distribution.

Finishes of plain elegance, the great spatial articulation of ceilings give back to the property a unique atmosphere, halfway between ancient and modern.