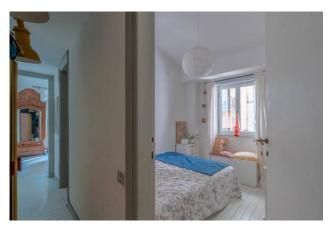

 $The \ apartment \ consists \ of: large \ living \ room, \ wide \ hallway, \ eat-in \ kitchen, \ two \ bedrooms \ and \ a \ bathroom.$ 

The property is located in the area of the ancient convents of Trastevere and it is built on a cloister structure, probably belonging to an ancient roman house, and it is one of few examples dating back to medieval age.

Thanks to the introduction in the '60s of a new structure made of pillars and partitions, it endowed the entire floor with airy spatiality and a rational distribution.

Finishes of plain elegance, the great spatial articulation of ceilings give back to the property a unique atmosphere, halfway between ancient and modern.