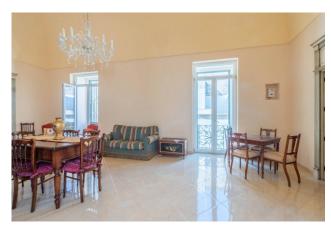

## **Building for sale in Copertino € 400.000**Ref. CBI104-2200-170

280 sq.m. | Bathrooms: 2 | Bedrooms: 4 | Rooms: 5

SALENTO - COPERTINO (LE)

Copertino is one of the most evocative villages of western Salento, between art, history and flavours, it valorises its precious past but always projected towards the future, capable of enchanting with its architectural wonders, from the ancient buildings to the beautiful churches and the imposing Castle, up to its magical coasts lying on the nearby Ionian Sea. In the heart of its historic center we are pleased to offer for sale a building in one of the prettiest alleys in the area, a few steps from the main and fascinating attractions of the city. Entrance from an important portico of approximately 40 m2 where the typical barrel vaults and the chianche in Lecce stone retain the charm of the era. On the first floor there is a beautiful and bright apartment of approximately 150 m2, completely renovated and with the typical star and barrel vaults, consisting of a living area of approximately 45 m2, separate kitchen, two large bedrooms and a luxurious bedroom. bathroom of approximately 25 m2. On the mezzanine floor an apartment of approximately 100 m2 to be renovated. In the basement there is a cellar of approximately 40 m2.

This is a particularly charming residence, with attention to every detail by careful craftsmen who have created true works of art, from the precious internal doors, frescoes, to the entire elegant and refined furnishings.