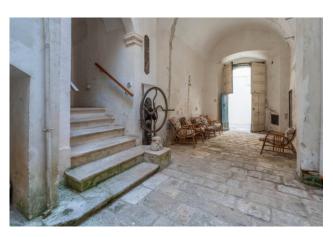

## **Building for sale in Copertino € 400.000**Ref. CBI104-2200-170

280 sq.m. | Bathrooms: 2 | Bedrooms: 4 | Rooms: 5

SALENTO - COPERTINO (LE)

Copertino is one of the most evocative villages of western Salento, between art, history and flavours, it valorises its precious past but always projected towards the future, capable of enchanting with its architectural wonders, from the ancient buildings to the beautiful churches and the imposing Castle, up to its magical coasts lying on the nearby Ionian Sea. In the heart of its historic center we are pleased to offer for sale a building in one of the prettiest alleys in the area, a few steps from the main and fascinating attractions of the city. Entrance from an important portico of approximately 40 m2 where the typical barrel vaults and the chianche in Lecce stone retain the charm of the era. On the first floor there is a beautiful and bright apartment of approximately 150 m2, completely renovated and with the typical star and barrel vaults, consisting of a living area of approximately 45 m2, separate kitchen, two large bedrooms and a luxurious bedroom. bathroom of approximately 25 m2. On the mezzanine floor an apartment of approximately 100 m2 to be renovated. In the basement there is a cellar of approximately 40 m2.

This is a particularly charming residence, with attention to every detail by careful craftsmen who have created true works of art, from the precious internal doors, frescoes, to the entire elegant and refined furnishings.