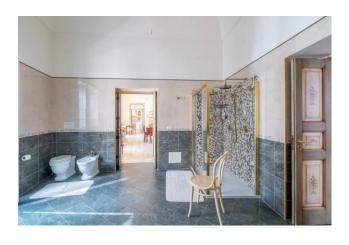

## **Building for sale in Copertino € 400.000**Ref. CBI104-2200-170

280 sq.m. | Bathrooms: 2 | Bedrooms: 4 | Rooms: 5

SALENTO - COPERTINO (LE)

Copertino is one of the most evocative villages of western Salento, between art, history and flavours, it valorises its precious past but always projected towards the future, capable of enchanting with its architectural wonders, from the ancient buildings to the beautiful churches and the imposing Castle, up to its magical coasts lying on the nearby Ionian Sea. In the heart of its historic center we are pleased to offer for sale a building in one of the prettiest alleys in the area, a few steps from the main and fascinating attractions of the city. Entrance from an important portico of approximately 40 m2 where the typical barrel vaults and the chianche in Lecce stone retain the charm of the era. On the first floor there is a beautiful and bright apartment of approximately 150 m2, completely renovated and with the typical star and barrel vaults, consisting of a living area of approximately 45 m2, separate kitchen, two large bedrooms and a luxurious bedroom. bathroom of approximately 25 m2. On the mezzanine floor an apartment of approximately 100 m2 to be renovated. In the basement there is a cellar of approximately 40 m2.

This is a particularly charming residence, with attention to every detail by careful craftsmen who have created true works of art, from the precious internal doors, frescoes, to the entire elegant and refined furnishings.