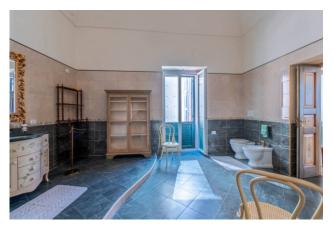

## **Building for sale in Copertino € 400.000**Ref. CBI104-2200-170

280 sq.m. | Bathrooms: 2 | Bedrooms: 4 | Rooms: 5

SALENTO - COPERTINO (LE)

Copertino is one of the most evocative villages of western Salento, between art, history and flavours, it valorises its precious past but always projected towards the future, capable of enchanting with its architectural wonders, from the ancient buildings to the beautiful churches and the imposing Castle, up to its magical coasts lying on the nearby Ionian Sea. In the heart of its historic center we are pleased to offer for sale a building in one of the prettiest alleys in the area, a few steps from the main and fascinating attractions of the city. Entrance from an important portico of approximately 40 m2 where the typical barrel vaults and the chianche in Lecce stone retain the charm of the era. On the first floor there is a beautiful and bright apartment of approximately 150 m2, completely renovated and with the typical star and barrel vaults, consisting of a living area of approximately 45 m2, separate kitchen, two large bedrooms and a luxurious bedroom. bathroom of approximately 25 m2. On the mezzanine floor an apartment of approximately 100 m2 to be renovated. In the basement there is a cellar of approximately 40 m2.

This is a particularly charming residence, with attention to every detail by careful craftsmen who have created true works of art, from the precious internal doors, frescoes, to the entire elegant and refined furnishings.