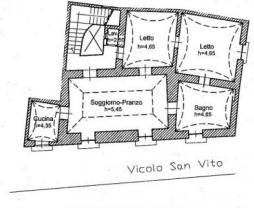

## **Building for sale in Copertino € 400.000**Ref. CBI104-2200-170

280 sq.m. | Bathrooms: 2 | Bedrooms: 4 | Rooms: 5

SALENTO - COPERTINO (LE)

Copertino is one of the most evocative villages of western Salento, between art, history and flavours, it valorises its precious past but always projected towards the future, capable of enchanting with its architectural wonders, from the ancient buildings to the beautiful churches and the imposing Castle, up to its magical coasts lying on the nearby Ionian Sea. In the heart of its historic center we are pleased to offer for sale a building in one of the prettiest alleys in the area, a few steps from the main and fascinating attractions of the city. Entrance from an important portico of approximately 40 m2 where the typical barrel vaults and the chianche in Lecce stone retain the charm of the era. On the first floor there is a beautiful and bright apartment of approximately 150 m2, completely renovated and with the typical star and barrel vaults, consisting of a living area of approximately 45 m2, separate kitchen, two large bedrooms and a luxurious bedroom. bathroom of approximately 25 m2. On the mezzanine floor an apartment of approximately 100 m2 to be renovated. In the basement there is a cellar of approximately 40 m2.