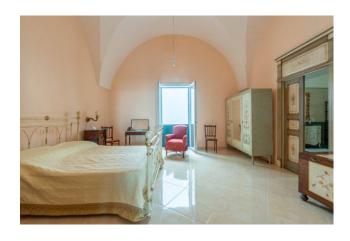

## **Building for sale in Copertino € 400.000**Ref. CBI104-2200-170

280 sq.m. | Bathrooms: 2 | Bedrooms: 4 | Rooms: 5

SALENTO - COPERTINO (LE)

Copertino is one of the most evocative villages of western Salento, between art, history and flavours, it valorises its precious past but always projected towards the future, capable of enchanting with its architectural wonders, from the ancient buildings to the beautiful churches and the imposing Castle, up to its magical coasts lying on the nearby Ionian Sea. In the heart of its historic center we are pleased to offer for sale a building in one of the prettiest alleys in the area, a few steps from the main and fascinating attractions of the city. Entrance from an important portico of approximately 40 m2 where the typical barrel vaults and the chianche in Lecce stone retain the charm of the era. On the first floor there is a beautiful and bright apartment of approximately 150 m2, completely renovated and with the typical star and barrel vaults, consisting of a living area of approximately 45 m2, separate kitchen, two large bedrooms and a luxurious bedroom. bathroom of approximately 25 m2. On the mezzanine floor an apartment of approximately 100 m2 to be renovated. In the basement there is a cellar of approximately 40 m2.

This is a particularly charming residence, with attention to every detail by careful craftsmen who have created true works of art, from the precious internal doors, frescoes, to the entire elegant and refined furnishings.