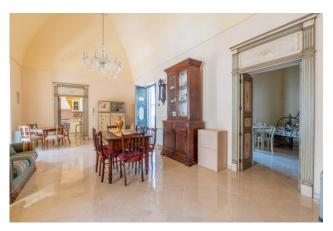

## **Building for sale in Copertino € 400.000**Ref. CBI104-2200-170

280 sq.m. | Bathrooms: 2 | Bedrooms: 4 | Rooms: 5

SALENTO - COPERTINO (LE)

Copertino is one of the most evocative villages of western Salento, between art, history and flavours, it valorises its precious past but always projected towards the future, capable of enchanting with its architectural wonders, from the ancient buildings to the beautiful churches and the imposing Castle, up to its magical coasts lying on the nearby Ionian Sea. In the heart of its historic center we are pleased to offer for sale a building in one of the prettiest alleys in the area, a few steps from the main and fascinating attractions of the city. Entrance from an important portico of approximately 40 m2 where the typical barrel vaults and the chianche in Lecce stone retain the charm of the era. On the first floor there is a beautiful and bright apartment of approximately 150 m2, completely renovated and with the typical star and barrel vaults, consisting of a living area of approximately 45 m2, separate kitchen, two large bedrooms and a luxurious bedroom. bathroom of approximately 25 m2. On the mezzanine floor an apartment of approximately 100 m2 to be renovated. In the basement there is a cellar of approximately 40 m2.

This is a particularly charming residence, with attention to every detail by careful craftsmen who have created true works of art, from the precious internal doors, frescoes, to the entire elegant and refined furnishings.