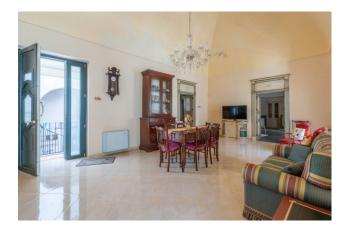

## **Building for sale in Copertino € 400.000**Ref. CBI104-2200-170

280 sq.m. | Bathrooms: 2 | Bedrooms: 4 | Rooms: 5

SALENTO - COPERTINO (LE)

Copertino is one of the most evocative villages of western Salento, between art, history and flavours, it valorises its precious past but always projected towards the future, capable of enchanting with its architectural wonders, from the ancient buildings to the beautiful churches and the imposing Castle, up to its magical coasts lying on the nearby Ionian Sea. In the heart of its historic center we are pleased to offer for sale a building in one of the prettiest alleys in the area, a few steps from the main and fascinating attractions of the city. Entrance from an important portico of approximately 40 m2 where the typical barrel vaults and the chianche in Lecce stone retain the charm of the era. On the first floor there is a beautiful and bright apartment of approximately 150 m2, completely renovated and with the typical star and barrel vaults, consisting of a living area of approximately 45 m2, separate kitchen, two large bedrooms and a luxurious bedroom. bathroom of approximately 25 m2. On the mezzanine floor an apartment of approximately 100 m2 to be renovated. In the basement there is a cellar of approximately 40 m2.

This is a particularly charming residence, with attention to every detail by careful craftsmen who have created true works of art, from the precious internal doors, frescoes, to the entire elegant and refined furnishings.