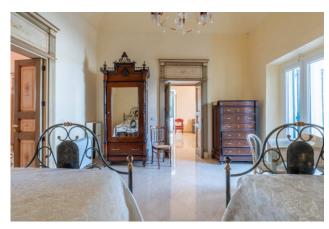

## **Building for sale in Copertino € 400.000**Ref. CBI104-2200-170

280 sq.m. | Bathrooms: 2 | Bedrooms: 4 | Rooms: 5

SALENTO - COPERTINO (LE)

Copertino is one of the most evocative villages of western Salento, between art, history and flavours, it valorises its precious past but always projected towards the future, capable of enchanting with its architectural wonders, from the ancient buildings to the beautiful churches and the imposing Castle, up to its magical coasts lying on the nearby Ionian Sea. In the heart of its historic center we are pleased to offer for sale a building in one of the prettiest alleys in the area, a few steps from the main and fascinating attractions of the city. Entrance from an important portico of approximately 40 m2 where the typical barrel vaults and the chianche in Lecce stone retain the charm of the era. On the first floor there is a beautiful and bright apartment of approximately 150 m2, completely renovated and with the typical star and barrel vaults, consisting of a living area of approximately 45 m2, separate kitchen, two large bedrooms and a luxurious bedroom. bathroom of approximately 25 m2. On the mezzanine floor an apartment of approximately 100 m2 to be renovated. In the basement there is a cellar of approximately 40 m2.

This is a particularly charming residence, with attention to every detail by careful craftsmen who have created true works of art, from the precious internal doors, frescoes, to the entire elegant and refined furnishings.