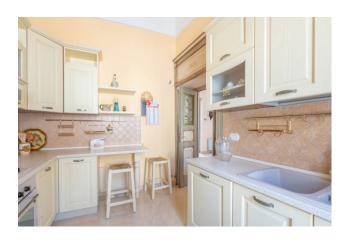

## **Building for sale in Copertino € 400.000**Ref. CBI104-2200-170

280 sq.m. | Bathrooms: 2 | Bedrooms: 4 | Rooms: 5

SALENTO - COPERTINO (LE)

Copertino is one of the most evocative villages of western Salento, between art, history and flavours, it valorises its precious past but always projected towards the future, capable of enchanting with its architectural wonders, from the ancient buildings to the beautiful churches and the imposing Castle, up to its magical coasts lying on the nearby Ionian Sea. In the heart of its historic center we are pleased to offer for sale a building in one of the prettiest alleys in the area, a few steps from the main and fascinating attractions of the city. Entrance from an important portico of approximately 40 m2 where the typical barrel vaults and the chianche in Lecce stone retain the charm of the era. On the first floor there is a beautiful and bright apartment of approximately 150 m2, completely renovated and with the typical star and barrel vaults, consisting of a living area of approximately 45 m2, separate kitchen, two large bedrooms and a luxurious bedroom. bathroom of approximately 25 m2. On the mezzanine floor an apartment of approximately 100 m2 to be renovated. In the basement there is a cellar of approximately 40 m2.

This is a particularly charming residence, with attention to every detail by careful craftsmen who have created true works of art, from the precious internal doors, frescoes, to the entire elegant and refined furnishings.