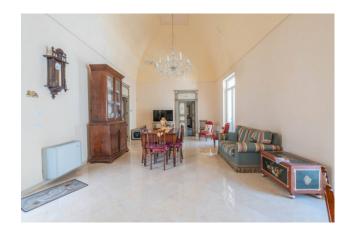

## **Building for sale in Copertino € 400.000**Ref. CBI104-2200-170

280 sq.m. | Bathrooms: 2 | Bedrooms: 4 | Rooms: 5

SALENTO - COPERTINO (LE)

Copertino is one of the most evocative villages of western Salento, between art, history and flavours, it valorises its precious past but always projected towards the future, capable of enchanting with its architectural wonders, from the ancient buildings to the beautiful churches and the imposing Castle, up to its magical coasts lying on the nearby Ionian Sea. In the heart of its historic center we are pleased to offer for sale a building in one of the prettiest alleys in the area, a few steps from the main and fascinating attractions of the city. Entrance from an important portico of approximately 40 m2 where the typical barrel vaults and the chianche in Lecce stone retain the charm of the era. On the first floor there is a beautiful and bright apartment of approximately 150 m2, completely renovated and with the typical star and barrel vaults, consisting of a living area of approximately 45 m2, separate kitchen, two large bedrooms and a luxurious bedroom. bathroom of approximately 25 m2. On the mezzanine floor an apartment of approximately 100 m2 to be renovated. In the basement there is a cellar of approximately 40 m2.

This is a particularly charming residence, with attention to every detail by careful craftsmen who have created true works of art, from the precious internal doors, frescoes, to the entire elegant and refined furnishings.