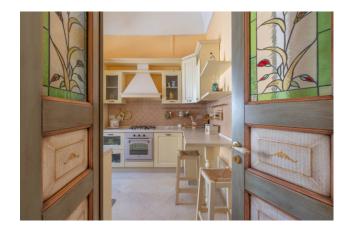

## **Building for sale in Copertino € 400.000**Ref. CBI104-2200-170

280 sq.m. | Bathrooms: 2 | Bedrooms: 4 | Rooms: 5

SALENTO - COPERTINO (LE)

Copertino is one of the most evocative villages of western Salento, between art, history and flavours, it valorises its precious past but always projected towards the future, capable of enchanting with its architectural wonders, from the ancient buildings to the beautiful churches and the imposing Castle, up to its magical coasts lying on the nearby Ionian Sea. In the heart of its historic center we are pleased to offer for sale a building in one of the prettiest alleys in the area, a few steps from the main and fascinating attractions of the city. Entrance from an important portico of approximately 40 m2 where the typical barrel vaults and the chianche in Lecce stone retain the charm of the era. On the first floor there is a beautiful and bright apartment of approximately 150 m2, completely renovated and with the typical star and barrel vaults, consisting of a living area of approximately 45 m2, separate kitchen, two large bedrooms and a luxurious bedroom. bathroom of approximately 25 m2. On the mezzanine floor an apartment of approximately 100 m2 to be renovated. In the basement there is a cellar of approximately 40 m2.

This is a particularly charming residence, with attention to every detail by careful craftsmen who have created true works of art, from the precious internal doors, frescoes, to the entire elegant and refined furnishings.