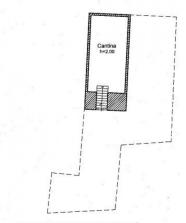

ting                     |
| Date of construction: 1800   | Current Status: Available after the deed of sale |
| Balconies: Present           | Terrace: Present, 150 sq.m.                      |
| Kitchen: Regular Kitchen     | Garage: for two cars                             |

## **Nearby**

| Gyms               | Spa              |
|--------------------|------------------|
| Football Fields    | Fitness Centers  |
| Tennis Courts      | Bike Lanes       |
| Playgrounds        | Railway Station  |
| Public Transport   | Kindergarten     |
| Elementary Schools | Schools          |
| High Schools       | Cafe             |
| Post Offices       | Shopping Centers |
| Municipal Offices  |                  |























































































PIANTA PIANO INTERRATO





**PIANTA PIANO PRIMO**