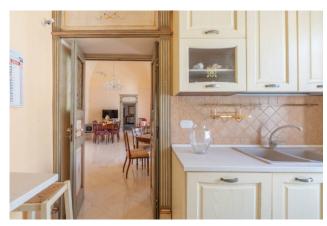

## **Building for sale in Copertino € 400.000**Ref. CBI104-2200-170

280 sq.m. | Bathrooms: 2 | Bedrooms: 4 | Rooms: 5

SALENTO - COPERTINO (LE)

Copertino is one of the most evocative villages of western Salento, between art, history and flavours, it valorises its precious past but always projected towards the future, capable of enchanting with its architectural wonders, from the ancient buildings to the beautiful churches and the imposing Castle, up to its magical coasts lying on the nearby Ionian Sea. In the heart of its historic center we are pleased to offer for sale a building in one of the prettiest alleys in the area, a few steps from the main and fascinating attractions of the city. Entrance from an important portico of approximately 40 m2 where the typical barrel vaults and the chianche in Lecce stone retain the charm of the era. On the first floor there is a beautiful and bright apartment of approximately 150 m2, completely renovated and with the typical star and barrel vaults, consisting of a living area of approximately 45 m2, separate kitchen, two large bedrooms and a luxurious bedroom. bathroom of approximately 25 m2. On the mezzanine floor an apartment of approximately 100 m2 to be renovated. In the basement there is a cellar of approximately 40 m2.

This is a particularly charming residence, with attention to every detail by careful craftsmen who have created true works of art, from the precious internal doors, frescoes, to the entire elegant and refined furnishings.