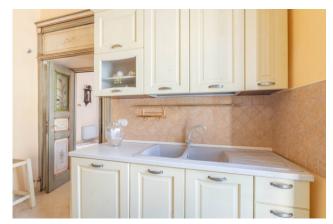

## **Building for sale in Copertino € 400.000**Ref. CBI104-2200-170

280 sq.m. | Bathrooms: 2 | Bedrooms: 4 | Rooms: 5

SALENTO - COPERTINO (LE)

Copertino is one of the most evocative villages of western Salento, between art, history and flavours, it valorises its precious past but always projected towards the future, capable of enchanting with its architectural wonders, from the ancient buildings to the beautiful churches and the imposing Castle, up to its magical coasts lying on the nearby Ionian Sea. In the heart of its historic center we are pleased to offer for sale a building in one of the prettiest alleys in the area, a few steps from the main and fascinating attractions of the city. Entrance from an important portico of approximately 40 m2 where the typical barrel vaults and the chianche in Lecce stone retain the charm of the era. On the first floor there is a beautiful and bright apartment of approximately 150 m2, completely renovated and with the typical star and barrel vaults, consisting of a living area of approximately 45 m2, separate kitchen, two large bedrooms and a luxurious bedroom. bathroom of approximately 25 m2. On the mezzanine floor an apartment of approximately 100 m2 to be renovated. In the basement there is a cellar of approximately 40 m2.

This is a particularly charming residence, with attention to every detail by careful craftsmen who have created true works of art, from the precious internal doors, frescoes, to the entire elegant and refined furnishings.