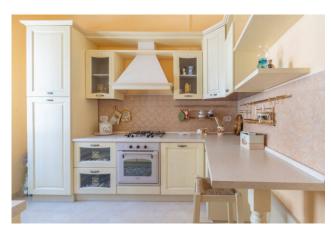

## **Building for sale in Copertino € 400.000**Ref. CBI104-2200-170

280 sq.m. | Bathrooms: 2 | Bedrooms: 4 | Rooms: 5

SALENTO - COPERTINO (LE)

Copertino is one of the most evocative villages of western Salento, between art, history and flavours, it valorises its precious past but always projected towards the future, capable of enchanting with its architectural wonders, from the ancient buildings to the beautiful churches and the imposing Castle, up to its magical coasts lying on the nearby Ionian Sea. In the heart of its historic center we are pleased to offer for sale a building in one of the prettiest alleys in the area, a few steps from the main and fascinating attractions of the city. Entrance from an important portico of approximately 40 m2 where the typical barrel vaults and the chianche in Lecce stone retain the charm of the era. On the first floor there is a beautiful and bright apartment of approximately 150 m2, completely renovated and with the typical star and barrel vaults, consisting of a living area of approximately 45 m2, separate kitchen, two large bedrooms and a luxurious bedroom. bathroom of approximately 25 m2. On the mezzanine floor an apartment of approximately 100 m2 to be renovated. In the basement there is a cellar of approximately 40 m2.

This is a particularly charming residence, with attention to every detail by careful craftsmen who have created true works of art, from the precious internal doors, frescoes, to the entire elegant and refined furnishings.