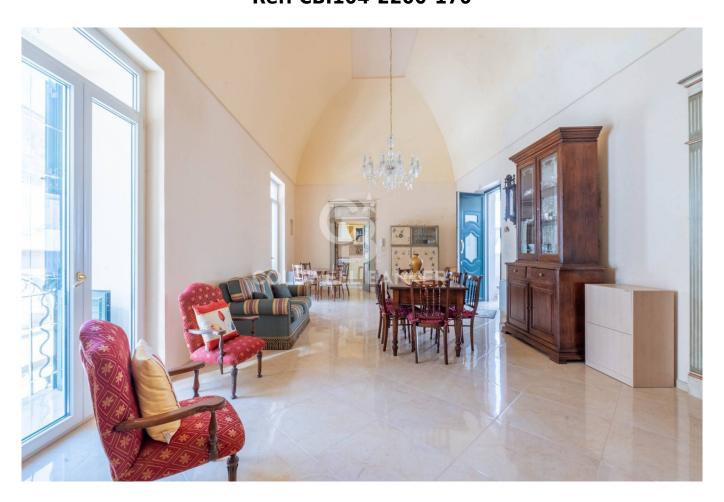

## **Building for sale in Copertino € 400.000**Ref. CBI104-2200-170

280 sq.m. | Bathrooms: 2 | Bedrooms: 4 | Rooms: 5

SALENTO - COPERTINO (LE)

Copertino is one of the most evocative villages of western Salento, between art, history and flavours, it valorises its precious past but always projected towards the future, capable of enchanting with its architectural wonders, from the ancient buildings to the beautiful churches and the imposing Castle, up to its magical coasts lying on the nearby Ionian Sea. In the heart of its historic center we are pleased to offer for sale a building in one of the prettiest alleys in the area, a few steps from the main and fascinating attractions of the city. Entrance from an important portico of approximately 40 m2 where the typical barrel vaults and the chianche in Lecce stone retain the charm of the era. On the first floor there is a beautiful and bright apartment of approximately 150 m2, completely renovated and with the typical star and barrel vaults, consisting of a living area of approximately 45 m2, separate kitchen, two large bedrooms and a luxurious bedroom. bathroom of approximately 25 m2. On the mezzanine floor an apartment of approximately 100 m2 to be renovated. In the basement there is a cellar of approximately 40 m2.

This is a particularly charming residence, with attention to every detail by careful craftsmen who have created true works of art, from the precious internal doors, frescoes, to the entire elegant and refined furnishings.