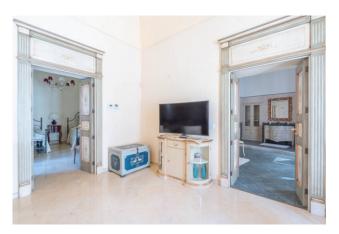

## **Building for sale in Copertino € 400.000**Ref. CBI104-2200-170

280 sq.m. | Bathrooms: 2 | Bedrooms: 4 | Rooms: 5

SALENTO - COPERTINO (LE)

Copertino is one of the most evocative villages of western Salento, between art, history and flavours, it valorises its precious past but always projected towards the future, capable of enchanting with its architectural wonders, from the ancient buildings to the beautiful churches and the imposing Castle, up to its magical coasts lying on the nearby Ionian Sea. In the heart of its historic center we are pleased to offer for sale a building in one of the prettiest alleys in the area, a few steps from the main and fascinating attractions of the city. Entrance from an important portico of approximately 40 m2 where the typical barrel vaults and the chianche in Lecce stone retain the charm of the era. On the first floor there is a beautiful and bright apartment of approximately 150 m2, completely renovated and with the typical star and barrel vaults, consisting of a living area of approximately 45 m2, separate kitchen, two large bedrooms and a luxurious bedroom. bathroom of approximately 25 m2. On the mezzanine floor an apartment of approximately 100 m2 to be renovated. In the basement there is a cellar of approximately 40 m2.

This is a particularly charming residence, with attention to every detail by careful craftsmen who have created true works of art, from the precious internal doors, frescoes, to the entire elegant and refined furnishings.