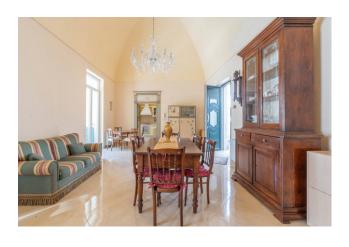

## **Building for sale in Copertino € 400.000**Ref. CBI104-2200-170

280 sq.m. | Bathrooms: 2 | Bedrooms: 4 | Rooms: 5

SALENTO - COPERTINO (LE)

Copertino is one of the most evocative villages of western Salento, between art, history and flavours, it valorises its precious past but always projected towards the future, capable of enchanting with its architectural wonders, from the ancient buildings to the beautiful churches and the imposing Castle, up to its magical coasts lying on the nearby Ionian Sea. In the heart of its historic center we are pleased to offer for sale a building in one of the prettiest alleys in the area, a few steps from the main and fascinating attractions of the city. Entrance from an important portico of approximately 40 m2 where the typical barrel vaults and the chianche in Lecce stone retain the charm of the era. On the first floor there is a beautiful and bright apartment of approximately 150 m2, completely renovated and with the typical star and barrel vaults, consisting of a living area of approximately 45 m2, separate kitchen, two large bedrooms and a luxurious bedroom. bathroom of approximately 25 m2. On the mezzanine floor an apartment of approximately 100 m2 to be renovated. In the basement there is a cellar of approximately 40 m2.

This is a particularly charming residence, with attention to every detail by careful craftsmen who have created true works of art, from the precious internal doors, frescoes, to the entire elegant and refined furnishings.