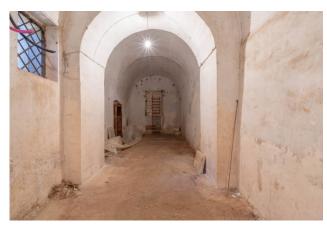

## **Building for sale in Copertino € 400.000**Ref. CBI104-2200-170

280 sq.m. | Bathrooms: 2 | Bedrooms: 4 | Rooms: 5

SALENTO - COPERTINO (LE)

Copertino is one of the most evocative villages of western Salento, between art, history and flavours, it valorises its precious past but always projected towards the future, capable of enchanting with its architectural wonders, from the ancient buildings to the beautiful churches and the imposing Castle, up to its magical coasts lying on the nearby Ionian Sea. In the heart of its historic center we are pleased to offer for sale a building in one of the prettiest alleys in the area, a few steps from the main and fascinating attractions of the city. Entrance from an important portico of approximately 40 m2 where the typical barrel vaults and the chianche in Lecce stone retain the charm of the era. On the first floor there is a beautiful and bright apartment of approximately 150 m2, completely renovated and with the typical star and barrel vaults, consisting of a living area of approximately 45 m2, separate kitchen, two large bedrooms and a luxurious bedroom. bathroom of approximately 25 m2. On the mezzanine floor an apartment of approximately 100 m2 to be renovated. In the basement there is a cellar of approximately 40 m2.