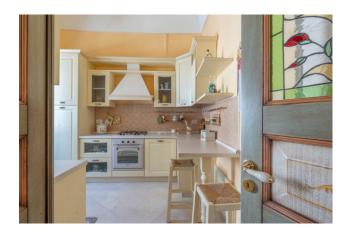

## **Building for sale in Copertino € 400.000**Ref. CBI104-2200-170

280 sq.m. | Bathrooms: 2 | Bedrooms: 4 | Rooms: 5

SALENTO - COPERTINO (LE)

Copertino is one of the most evocative villages of western Salento, between art, history and flavours, it valorises its precious past but always projected towards the future, capable of enchanting with its architectural wonders, from the ancient buildings to the beautiful churches and the imposing Castle, up to its magical coasts lying on the nearby Ionian Sea. In the heart of its historic center we are pleased to offer for sale a building in one of the prettiest alleys in the area, a few steps from the main and fascinating attractions of the city. Entrance from an important portico of approximately 40 m2 where the typical barrel vaults and the chianche in Lecce stone retain the charm of the era. On the first floor there is a beautiful and bright apartment of approximately 150 m2, completely renovated and with the typical star and barrel vaults, consisting of a living area of approximately 45 m2, separate kitchen, two large bedrooms and a luxurious bedroom. bathroom of approximately 25 m2. On the mezzanine floor an apartment of approximately 100 m2 to be renovated. In the basement there is a cellar of approximately 40 m2.

This is a particularly charming residence, with attention to every detail by careful craftsmen who have created true works of art, from the precious internal doors, frescoes, to the entire elegant and refined furnishings.