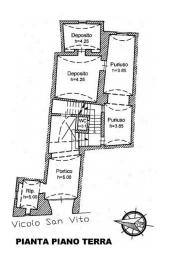

## **Building for sale in Copertino € 400.000**Ref. CBI104-2200-170

280 sq.m. | Bathrooms: 2 | Bedrooms: 4 | Rooms: 5

SALENTO - COPERTINO (LE)

Copertino is one of the most evocative villages of western Salento, between art, history and flavours, it valorises its precious past but always projected towards the future, capable of enchanting with its architectural wonders, from the ancient buildings to the beautiful churches and the imposing Castle, up to its magical coasts lying on the nearby Ionian Sea. In the heart of its historic center we are pleased to offer for sale a building in one of the prettiest alleys in the area, a few steps from the main and fascinating attractions of the city. Entrance from an important portico of approximately 40 m2 where the typical barrel vaults and the chianche in Lecce stone retain the charm of the era. On the first floor there is a beautiful and bright apartment of approximately 150 m2, completely renovated and with the typical star and barrel vaults, consisting of a living area of approximately 45 m2, separate kitchen, two large bedrooms and a luxurious bedroom. bathroom of approximately 25 m2. On the mezzanine floor an apartment of approximately 100 m2 to be renovated. In the basement there is a cellar of approximately 40 m2.